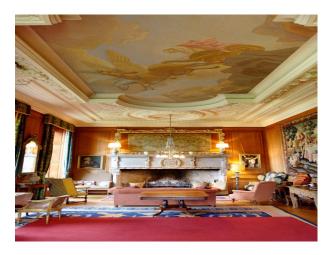

### Kitchen types

• Rustic Kitchens

Large rooms with period features and furnishings available for filming and still shoots.

Interior