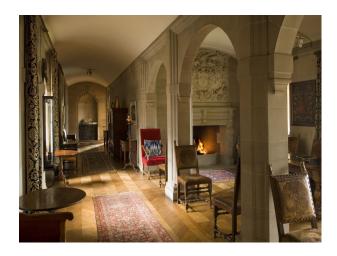

### Kitchen types

• Rustic Kitchens

Large rooms with period features and furnishings available for filming and still shoots.

Interior