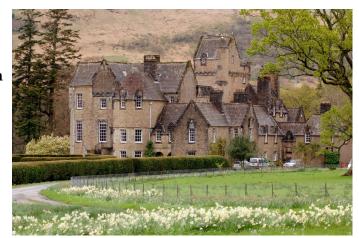

## S2854 Situated on the shores of Loch Fyne in Argyll, against a spectacular background of mountain and forest

Situated on the shores of Loch Fyne, just over 1 hour from Glasgow. Idyllic scenic location with a back drop of mountains, Forrest. The Estate covers about 4800 hectares. It is an architectural gem.

# Situated on the shores of Loch Fyne in Argyll, against a spectacular background of mountain and forest

Situated on the shores of Loch Fyne, just over 1 hour from Glasgow. Idyllic scenic location with a back drop of mountains, Forrest. The Estate covers about 4800 hectares. It is an architectural gem.