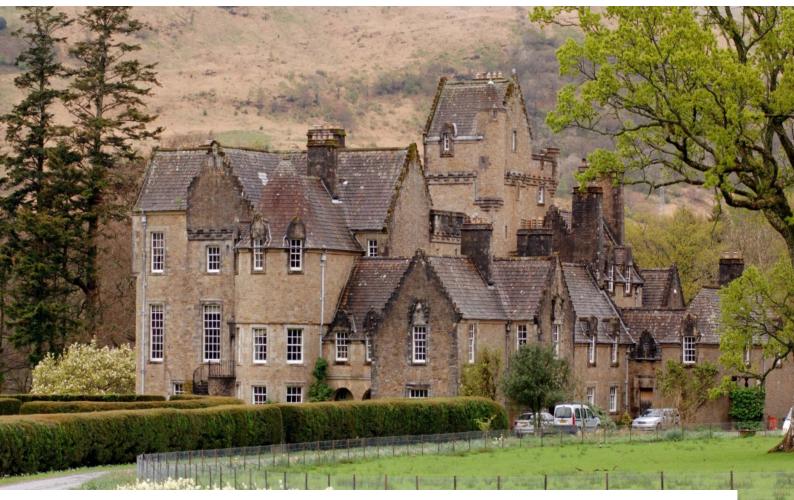

## S2854 Situated on the shores of Loch Fyne in Argyll, against a spectacular background of mountain and forest

Situated on the shores of Loch Fyne, just over 1 hour from Glasgow. Idyllic scenic location with a back drop of mountains, Forrest. The Estate covers about 4800 hectares. It is an architectural gem.

# Situated on the shores of Loch Fyne in Argyll, against a spectacular background of mountain and forest

Situated on the shores of Loch Fyne, just over 1 hour from Glasgow. Idyllic scenic location with a back drop of mountains, Forrest. The Estate covers about 4800 hectares. It is an architectural gem.