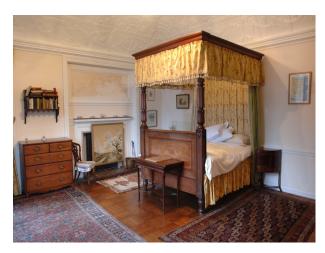

### Kitchen types

• Rustic Kitchens

Large rooms with period features and furnishings available for filming and still shoots.

Interior