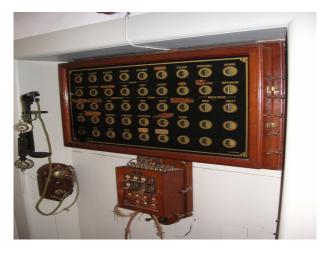

### Kitchen types

• Rustic Kitchens

Large rooms with period features and furnishings available for filming and still shoots.

Interior