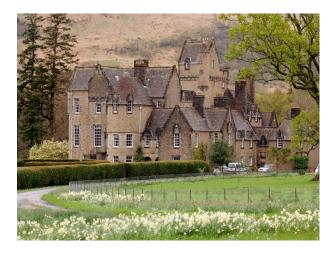

## S2854 Situated on the shores of Loch Fyne in Argyll, against a spectacular background of mountain and forest

Situated on the shores of Loch Fyne, just over 1 hour from Glasgow. Idyllic scenic location with a back drop of mountains, Forrest. The Estate covers about 4800 hectares. It is an architectural gem.

# Situated on the shores of Loch Fyne in Argyll, against a spectacular background of mountain and forest

Situated on the shores of Loch Fyne, just over 1 hour from Glasgow. Idyllic scenic location with a back drop of mountains, Forrest. The Estate covers about 4800 hectares. It is an architectural gem.