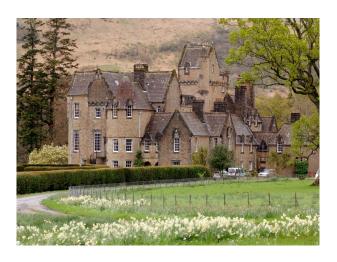

## S2854 Situated on the shores of Loch Fyne in Argyll, against a spectacular background of mountain and forest

Situated on the shores of Loch Fyne, just over 1 hour from Glasgow. Idyllic scenic location with a back drop of mountains, Forrest. The Estate covers about 4800 hectares. It is an architectural gem.

# Situated on the shores of Loch Fyne in Argyll, against a spectacular background of mountain and forest

Situated on the shores of Loch Fyne, just over 1 hour from Glasgow. Idyllic scenic location with a back drop of mountains, Forrest. The Estate covers about 4800 hectares. It is an architectural gem.