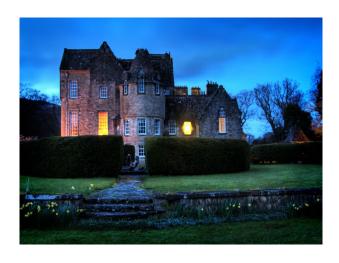

## S2854 Situated on the shores of Loch Fyne in Argyll, against a spectacular background of mountain and forest

Situated on the shores of Loch Fyne, just over 1 hour from Glasgow. Idyllic scenic location with a back drop of mountains, Forrest. The Estate covers about 4800 hectares. It is an architectural gem.

# Situated on the shores of Loch Fyne in Argyll, against a spectacular background of mountain and forest

Situated on the shores of Loch Fyne, just over 1 hour from Glasgow. Idyllic scenic location with a back drop of mountains, Forrest. The Estate covers about 4800 hectares. It is an architectural gem.