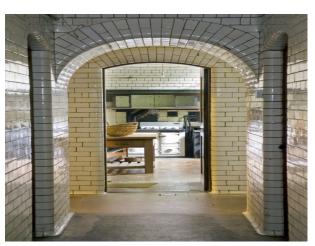

### Kitchen types

• Rustic Kitchens

Large rooms with period features and furnishings available for filming and still shoots.

Interior