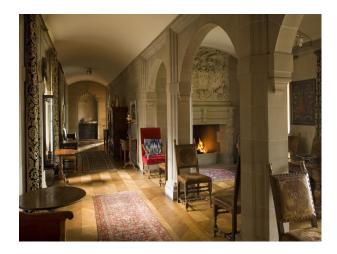

### Kitchen types

• Rustic Kitchens

Large rooms with period features and furnishings available for filming and still shoots.

Interior