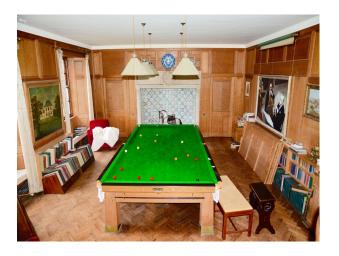

### Kitchen types

• Rustic Kitchens

Large rooms with period features and furnishings available for filming and still shoots.

Interior