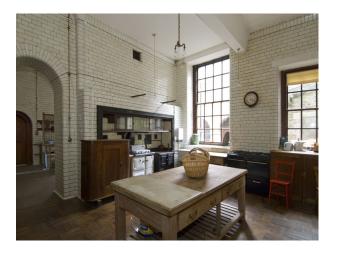

### Kitchen types

• Rustic Kitchens

Large rooms with period features and furnishings available for filming and still shoots.

Interior