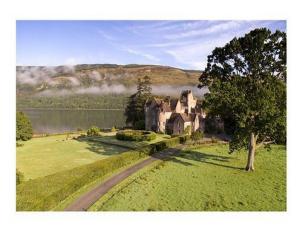

## S2854 Situated on the shores of Loch Fyne in Argyll, against a spectacular background of mountain and forest

Situated on the shores of Loch Fyne, just over 1 hour from Glasgow. Idyllic scenic location with a back drop of mountains, Forrest. The Estate covers about 4800 hectares. It is an architectural gem.

# Situated on the shores of Loch Fyne in Argyll, against a spectacular background of mountain and forest

Situated on the shores of Loch Fyne, just over 1 hour from Glasgow. Idyllic scenic location with a back drop of mountains, Forrest. The Estate covers about 4800 hectares. It is an architectural gem.