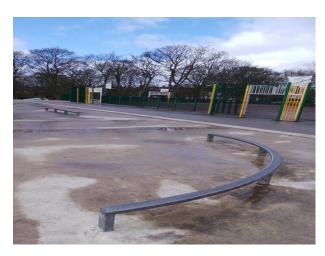

# **N1162 Skate Park for Filming**

Skate park with graffiti on some of the ramps available for filming and photo shoots.

### **Skate Park for Filming**

Skate park with graffiti on some of the ramps available for filming and photo shoots.

Location: West Yorkshire, United Kingdom

Within the M25: No

Categories: Sports Clubs | Gyms | Stadiums | Parks & Gardens

### Interior

This skate park offers everything that you would expect. It is a large area and the ramps etc. have graffiti. There is also an enclosed basketball court that could also be hired with the skate park