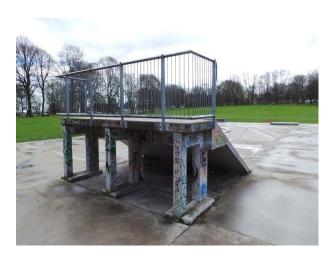

# **N1162 Skate Park for Filming**

Skate park with graffiti on some of the ramps available for filming and photo shoots.

### **Skate Park for Filming**

Skate park with graffiti on some of the ramps available for filming and photo shoots.

Location: West Yorkshire, United Kingdom

Within the M25: No

Categories: Sports Clubs | Gyms | Stadiums | Parks & Gardens

### Interior

This skate park offers everything that you would expect. It is a large area and the ramps etc. have graffiti. There is also an enclosed basketball court that could also be hired with the skate park