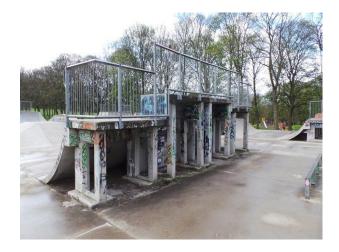

# **N1162 Skate Park for Filming**

Skate park with graffiti on some of the ramps available for filming and photo shoots.

### **Skate Park for Filming**

Skate park with graffiti on some of the ramps available for filming and photo shoots.

Location: West Yorkshire, United Kingdom

Within the M25: No

Categories: Sports Clubs | Gyms | Stadiums | Parks & Gardens

### Interior

This skate park offers everything that you would expect. It is a large area and the ramps etc. have graffiti. There is also an enclosed basketball court that could also be hired with the skate park