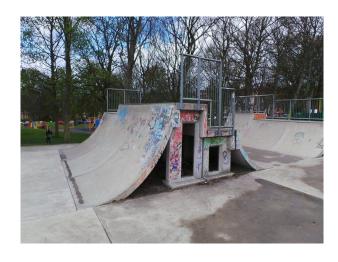

# **N1162 Skate Park for Filming**

Skate park with graffiti on some of the ramps available for filming and photo shoots.

### **Skate Park for Filming**

Skate park with graffiti on some of the ramps available for filming and photo shoots.

Location: West Yorkshire, United Kingdom

Within the M25: No

Categories: Sports Clubs | Gyms | Stadiums | Parks & Gardens

### Interior

This skate park offers everything that you would expect. It is a large area and the ramps etc. have graffiti. There is also an enclosed basketball court that could also be hired with the skate park