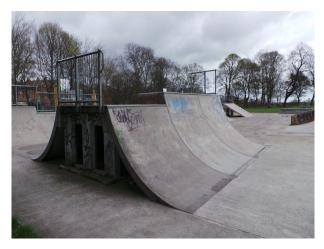

# **N1162 Skate Park for Filming**

Skate park with graffiti on some of the ramps available for filming and photo shoots.

### **Skate Park for Filming**

Skate park with graffiti on some of the ramps available for filming and photo shoots.

Location: West Yorkshire, United Kingdom

Within the M25: No

Categories: Sports Clubs | Gyms | Stadiums | Parks & Gardens

### Interior

This skate park offers everything that you would expect. It is a large area and the ramps etc. have graffiti. There is also an enclosed basketball court that could also be hired with the skate park