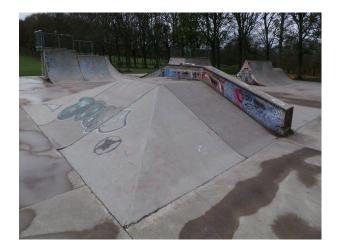

# **N1162 Skate Park for Filming**

Skate park with graffiti on some of the ramps available for filming and photo shoots.

### **Skate Park for Filming**

Skate park with graffiti on some of the ramps available for filming and photo shoots.

Location: West Yorkshire, United Kingdom

Within the M25: No

Categories: Sports Clubs | Gyms | Stadiums | Parks & Gardens

### Interior

This skate park offers everything that you would expect. It is a large area and the ramps etc. have graffiti. There is also an enclosed basketball court that could also be hired with the skate park