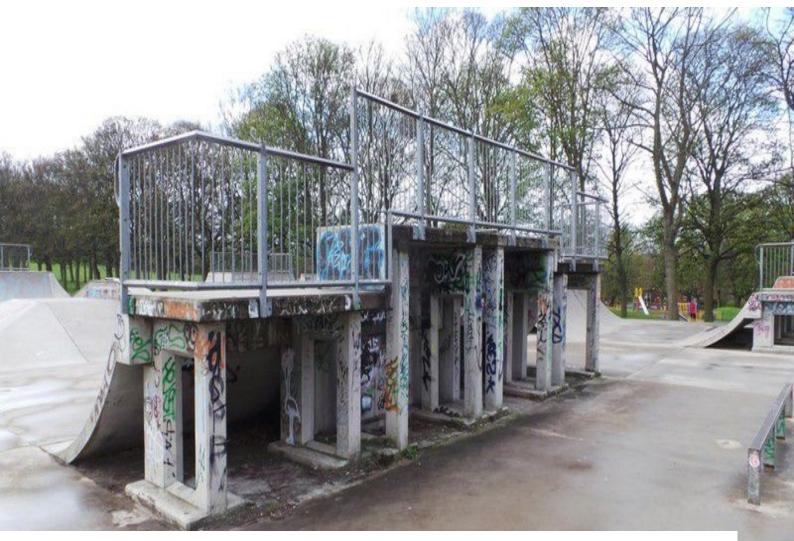

# **N1162 Skate Park for Filming**

Skate park with graffiti on some of the ramps available for filming and photo shoots.

### **Skate Park for Filming**

Skate park with graffiti on some of the ramps available for filming and photo shoots.

Location: West Yorkshire, United Kingdom

Within the M25: No

Categories: Sports Clubs | Gyms | Stadiums | Parks & Gardens

### Interior

This skate park offers everything that you would expect. It is a large area and the ramps etc. have graffiti. There is also an enclosed basketball court that could also be hired with the skate park