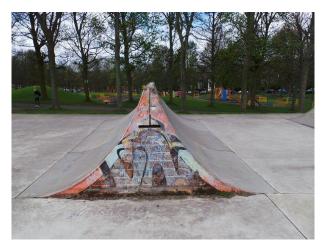

# **N1162 Skate Park for Filming**

Skate park with graffiti on some of the ramps available for filming and photo shoots.

### **Skate Park for Filming**

Skate park with graffiti on some of the ramps available for filming and photo shoots.

Location: West Yorkshire, United Kingdom

Within the M25: No

Categories: Sports Clubs | Gyms | Stadiums | Parks & Gardens

### Interior

This skate park offers everything that you would expect. It is a large area and the ramps etc. have graffiti. There is also an enclosed basketball court that could also be hired with the skate park