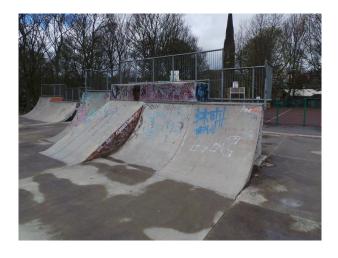

# **N1162 Skate Park for Filming**

Skate park with graffiti on some of the ramps available for filming and photo shoots.

### **Skate Park for Filming**

Skate park with graffiti on some of the ramps available for filming and photo shoots.

Location: West Yorkshire, United Kingdom

Within the M25: No

Categories: Sports Clubs | Gyms | Stadiums | Parks & Gardens

### Interior

This skate park offers everything that you would expect. It is a large area and the ramps etc. have graffiti. There is also an enclosed basketball court that could also be hired with the skate park