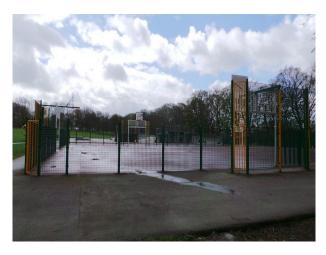

### Interior

This skate park offers everything that you would expect. It is a large area and the ramps etc. have graffiti. There is also an enclosed basketball court that could also be hired with the skate park