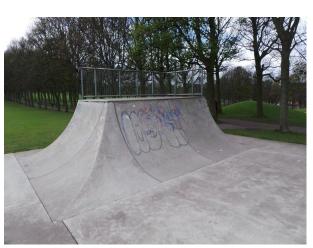

# **N1162 Skate Park for Filming**

Skate park with graffiti on some of the ramps available for filming and photo shoots.

### **Skate Park for Filming**

Skate park with graffiti on some of the ramps available for filming and photo shoots.

Location: West Yorkshire, United Kingdom

Within the M25: No

Categories: Sports Clubs | Gyms | Stadiums | Parks & Gardens

### Interior

This skate park offers everything that you would expect. It is a large area and the ramps etc. have graffiti. There is also an enclosed basketball court that could also be hired with the skate park