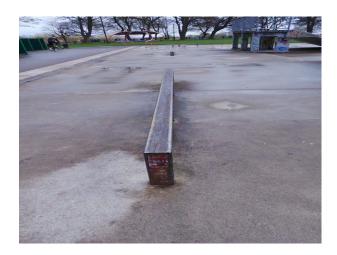

# **N1162 Skate Park for Filming**

Skate park with graffiti on some of the ramps available for filming and photo shoots.

### **Skate Park for Filming**

Skate park with graffiti on some of the ramps available for filming and photo shoots.

Location: West Yorkshire, United Kingdom

Within the M25: No

Categories: Sports Clubs | Gyms | Stadiums | Parks & Gardens

### Interior

This skate park offers everything that you would expect. It is a large area and the ramps etc. have graffiti. There is also an enclosed basketball court that could also be hired with the skate park