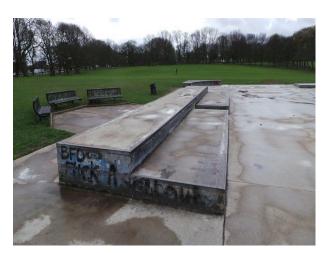

# **N1162 Skate Park for Filming**

Skate park with graffiti on some of the ramps available for filming and photo shoots.

### **Skate Park for Filming**

Skate park with graffiti on some of the ramps available for filming and photo shoots.

Location: West Yorkshire, United Kingdom

Within the M25: No

Categories: Sports Clubs | Gyms | Stadiums | Parks & Gardens

### Interior

This skate park offers everything that you would expect. It is a large area and the ramps etc. have graffiti. There is also an enclosed basketball court that could also be hired with the skate park