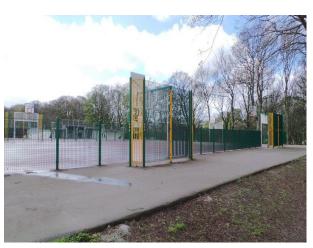

### Interior

This skate park offers everything that you would expect. It is a large area and the ramps etc. have graffiti. There is also an enclosed basketball court that could also be hired with the skate park