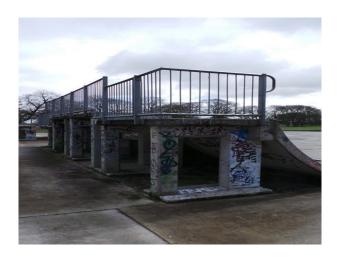

# **N1162 Skate Park for Filming**

Skate park with graffiti on some of the ramps available for filming and photo shoots.

### **Skate Park for Filming**

Skate park with graffiti on some of the ramps available for filming and photo shoots.

Location: West Yorkshire, United Kingdom

Within the M25: No

Categories: Sports Clubs | Gyms | Stadiums | Parks & Gardens

### Interior

This skate park offers everything that you would expect. It is a large area and the ramps etc. have graffiti. There is also an enclosed basketball court that could also be hired with the skate park