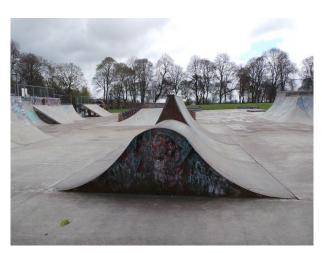

# **N1162 Skate Park for Filming**

Skate park with graffiti on some of the ramps available for filming and photo shoots.

### **Skate Park for Filming**

Skate park with graffiti on some of the ramps available for filming and photo shoots.

Location: West Yorkshire, United Kingdom

Within the M25: No

Categories: Sports Clubs | Gyms | Stadiums | Parks & Gardens

### Interior

This skate park offers everything that you would expect. It is a large area and the ramps etc. have graffiti. There is also an enclosed basketball court that could also be hired with the skate park