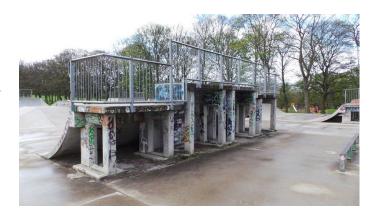

# **N1162 Skate Park for Filming**

Skate park with graffiti on some of the ramps available for filming and photo shoots.

### **Skate Park for Filming**

Skate park with graffiti on some of the ramps available for filming and photo shoots.

Location: West Yorkshire, United Kingdom

Within the M25: No

Categories: Sports Clubs | Gyms | Stadiums | Parks & Gardens

### Interior

This skate park offers everything that you would expect. It is a large area and the ramps etc. have graffiti. There is also an enclosed basketball court that could also be hired with the skate park