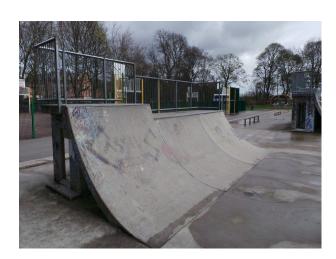

# **N1162 Skate Park for Filming**

Skate park with graffiti on some of the ramps available for filming and photo shoots.

### **Skate Park for Filming**

Skate park with graffiti on some of the ramps available for filming and photo shoots.

Location: West Yorkshire, United Kingdom

Within the M25: No

Categories: Sports Clubs | Gyms | Stadiums | Parks & Gardens

### Interior

This skate park offers everything that you would expect. It is a large area and the ramps etc. have graffiti. There is also an enclosed basketball court that could also be hired with the skate park