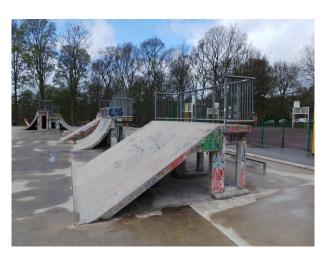

# **N1162 Skate Park for Filming**

Skate park with graffiti on some of the ramps available for filming and photo shoots.

### **Skate Park for Filming**

Skate park with graffiti on some of the ramps available for filming and photo shoots.

Location: West Yorkshire, United Kingdom

Within the M25: No

Categories: Sports Clubs | Gyms | Stadiums | Parks & Gardens

### Interior

This skate park offers everything that you would expect. It is a large area and the ramps etc. have graffiti. There is also an enclosed basketball court that could also be hired with the skate park