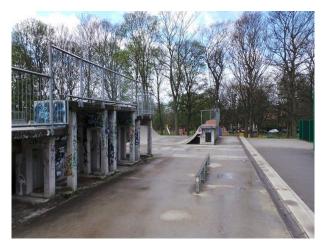

# **N1162 Skate Park for Filming**

Skate park with graffiti on some of the ramps available for filming and photo shoots.

### **Skate Park for Filming**

Skate park with graffiti on some of the ramps available for filming and photo shoots.

Location: West Yorkshire, United Kingdom

Within the M25: No

Categories: Sports Clubs | Gyms | Stadiums | Parks & Gardens

### Interior

This skate park offers everything that you would expect. It is a large area and the ramps etc. have graffiti. There is also an enclosed basketball court that could also be hired with the skate park