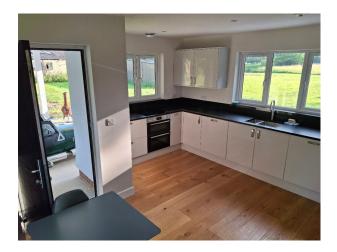

#### **Features:**

| Bathroom Types    | Bedroom Types                                        | <b>Exterior Features</b>                                         | Facilities                                                                                   |
|-------------------|------------------------------------------------------|------------------------------------------------------------------|----------------------------------------------------------------------------------------------|
| • Family Bathroom | • Double Bedroom                                     | <ul><li>Outbuildings</li><li>Paddock</li></ul>                   | <ul> <li>Domestic Power</li> <li>Green Room</li> <li>Mains Water</li> <li>Toilets</li> </ul> |
| Floors            | Interior Features                                    | Kitchen types                                                    | Parking                                                                                      |
| • Carpet          | <ul><li>Furnished</li><li>Period Fireplace</li></ul> | <ul><li>Cream &amp; White Units</li><li>Galley Kitchen</li></ul> | • Driveway                                                                                   |
| Rooms             | Views                                                | Walls & Windows                                                  |                                                                                              |
| Living Room       | Countryside View                                     | <ul><li>Exposed Beams</li><li>Painted Walls</li></ul>            |                                                                                              |

### Interior

A main house, some of which is 200 years old with newer additions. All set within its own land.