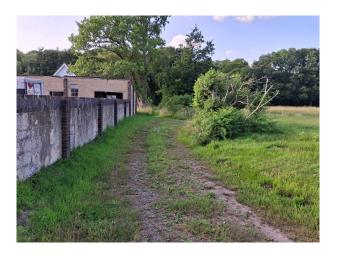

## SE0977 Smallholding in Various States of Decay for Filming

A former smallholding, on 22 acres, with outbuildings in various states of decay.

# Smallholding in Various States of Decay for Filming

A former smallholding, on 22 acres, with outbuildings in various states of decay.

Location: Surrey, United Kingdom Within the M25: No Categories: Farms | Farm Land