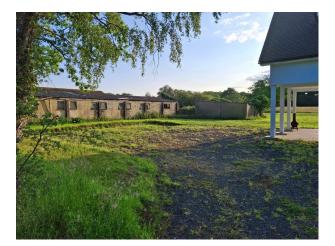

## SE0977 Smallholding in Various States of Decay for Filming

A former smallholding, on 22 acres, with outbuildings in various states of decay.

# Smallholding in Various States of Decay for Filming

A former smallholding, on 22 acres, with outbuildings in various states of decay.

Location: Surrey, United Kingdom Within the M25: No Categories: Farms | Farm Land