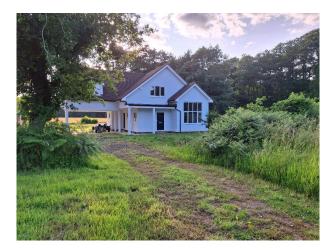

## SE0977 Smallholding in Various States of Decay for Filming

A former smallholding, on 22 acres, with outbuildings in various states of decay.

# Smallholding in Various States of Decay for Filming

A former smallholding, on 22 acres, with outbuildings in various states of decay.

Location: Surrey, United Kingdom Within the M25: No Categories: Farms | Farm Land