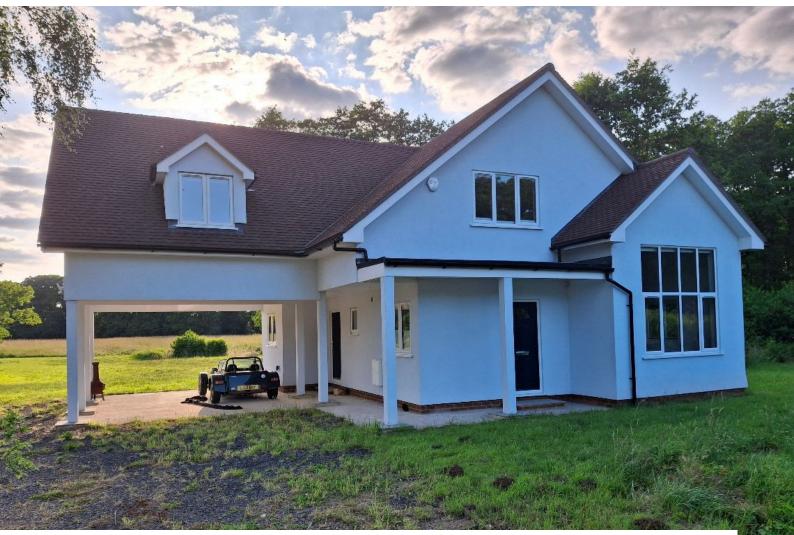

## SE0977 Smallholding in Various States of Decay for Filming

A former smallholding, on 22 acres, with outbuildings in various states of decay.

# Smallholding in Various States of Decay for Filming

A former smallholding, on 22 acres, with outbuildings in various states of decay.

Location: Surrey, United Kingdom Within the M25: No Categories: Farms | Farm Land

### Interior

A main house, some of which is 200 years old with newer additions. All set within its own land.