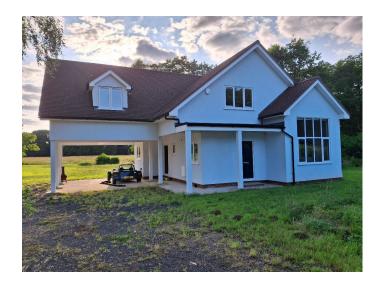

## SE0977 Smallholding in Various States of Decay for Filming

A former smallholding, on 22 acres, with outbuildings in various states of decay.

# Smallholding in Various States of Decay for Filming

A former smallholding, on 22 acres, with outbuildings in various states of decay.

Location: Surrey, United Kingdom Within the M25: No Categories: Farms | Farm Land

### Interior

A main house, some of which is 200 years old with newer additions. All set within its own land.