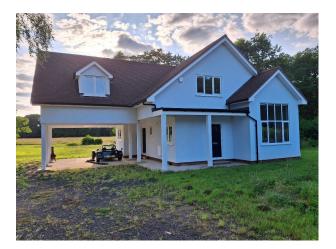

## SE0977 Smallholding in Various States of Decay for Filming

A former smallholding, on 22 acres, with outbuildings in various states of decay.

# Smallholding in Various States of Decay for Filming

A former smallholding, on 22 acres, with outbuildings in various states of decay.

Location: Surrey, United Kingdom Within the M25: No Categories: Farms | Farm Land

### Interior

A main house, some of which is 200 years old with newer additions. All set within its own land.