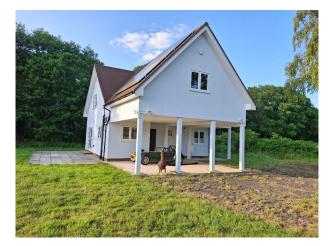

## SE0977 Smallholding in Various States of Decay for Filming

A former smallholding, on 22 acres, with outbuildings in various states of decay.

# Smallholding in Various States of Decay for Filming

A former smallholding, on 22 acres, with outbuildings in various states of decay.

Location: Surrey, United Kingdom Within the M25: No Categories: Farms | Farm Land

### Interior

A main house, some of which is 200 years old with newer additions. All set within its own land.