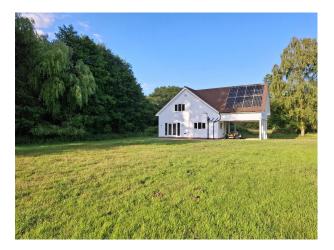

## SE0977 Smallholding in Various States of Decay for Filming

A former smallholding, on 22 acres, with outbuildings in various states of decay.

# Smallholding in Various States of Decay for Filming

A former smallholding, on 22 acres, with outbuildings in various states of decay.

Location: Surrey, United Kingdom Within the M25: No Categories: Farms | Farm Land

### Interior

A main house, some of which is 200 years old with newer additions. All set within its own land.