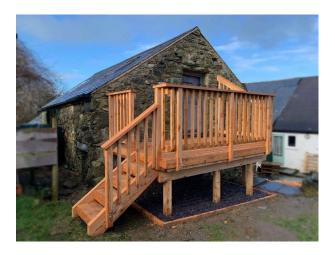

## W4301 Smallholding With Amazing Views For Filming

Rural smallholding in South Snowdonia National Park with panoramic views of Cadair Idris mountain range and the Cambrian coast. Ancient barn, 3 acre field and wild rambling gardens.

## **Smallholding With Amazing Views For Filming**

Rural smallholding in South Snowdonia National Park with panoramic views of Cadair Idris mountain range and the Cambrian coast. Ancient barn, 3 acre field and wild rambling gardens.