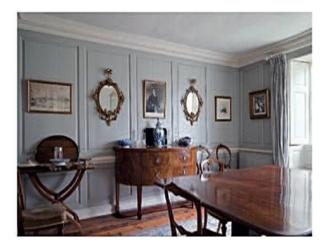

## Interior

Hallway painted grey with a large grey bookcase. living room with cream carpet, open fire and cream painted walls. Kitchen grey units with black granite worktop, large wooden table and stone floor. 