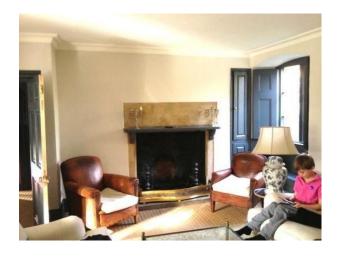

## Interior

Hallway painted grey with a large grey bookcase. living room with cream carpet, open fire and cream painted walls. Kitchen grey units with black granite worktop, large wooden table and stone floor. 