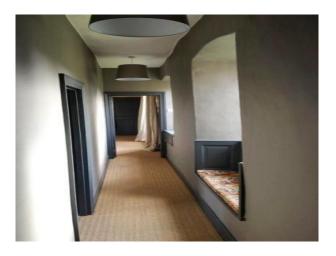

## Interior

Hallway painted grey with a large grey bookcase. living room with cream carpet, open fire and cream painted walls. Kitchen grey units with black granite worktop, large wooden table and stone floor. 