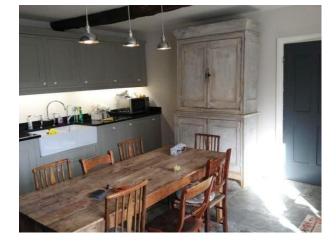

## Interior

Hallway painted grey with a large grey bookcase. living room with cream carpet, open fire and cream painted walls. Kitchen grey units with black granite worktop, large wooden table and stone floor. 