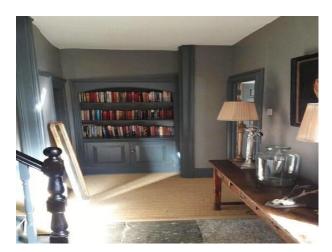

## Interior

Hallway painted grey with a large grey bookcase. living room with cream carpet, open fire and cream painted walls. Kitchen grey units with black granite worktop, large wooden table and stone floor. 