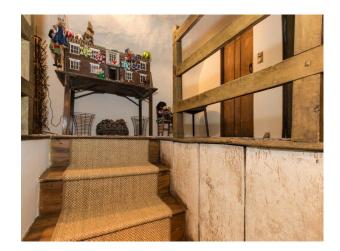

large back hall with flagstone floor

front hall, grey walls, flagstone floor, large clock on the wall and painted furniture.

rustic kitchen

4 bathrooms, two with rolltop baths

1 4 poster bedroom, two twin bedroom, 3 double bedrooms