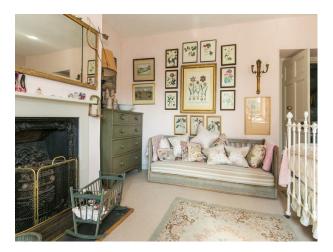

large back hall with flagstone floor

front hall, grey walls, flagstone floor, large clock on the wall and painted furniture.

rustic kitchen

4 bathrooms, two with rolltop baths

1 4 poster bedroom, two twin bedroom, 3 double bedrooms