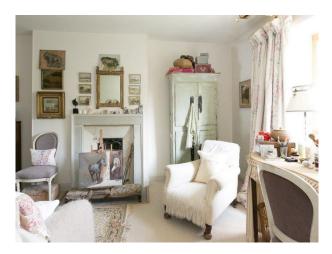

### Interior

living room with large blue sofa, large grey chairs, painted furniture, flag stone floors, white painted walls, inglenook fire place and lots of art work on the walls.

drawing room, with lavender sofas, beige carpet, wood burning stove, lots of bookselves, painted walls and art on the walls.