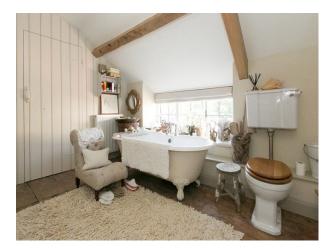

large back hall with flagstone floor

front hall, grey walls, flagstone floor, large clock on the wall and painted furniture.

rustic kitchen

4 bathrooms, two with rolltop baths

1 4 poster bedroom, two twin bedroom, 3 double bedrooms