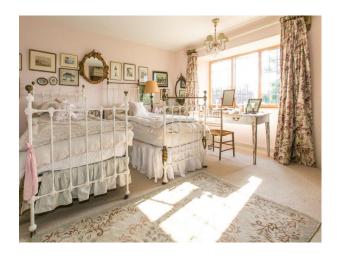

large back hall with flagstone floor

front hall, grey walls, flagstone floor, large clock on the wall and painted furniture.

rustic kitchen

4 bathrooms, two with rolltop baths

1 4 poster bedroom, two twin bedroom, 3 double bedrooms