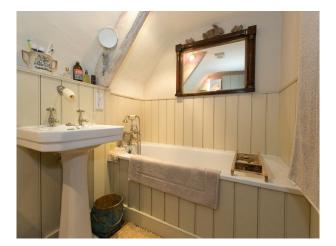

large back hall with flagstone floor

front hall, grey walls, flagstone floor, large clock on the wall and painted furniture.

rustic kitchen

4 bathrooms, two with rolltop baths

1 4 poster bedroom, two twin bedroom, 3 double bedrooms