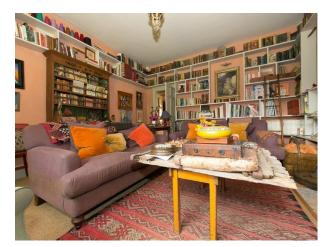

### Interior

living room with large blue sofa, large grey chairs, painted furniture, flag stone floors, white painted walls, inglenook fire place and lots of art work on the walls.

drawing room, with lavender sofas, beige carpet, wood burning stove, lots of bookselves, painted walls and art on the walls.