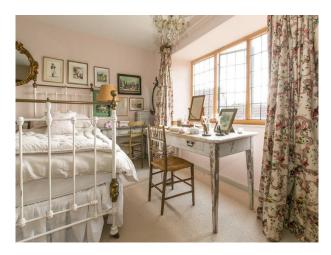

large back hall with flagstone floor

front hall, grey walls, flagstone floor, large clock on the wall and painted furniture.

rustic kitchen

4 bathrooms, two with rolltop baths

1 4 poster bedroom, two twin bedroom, 3 double bedrooms