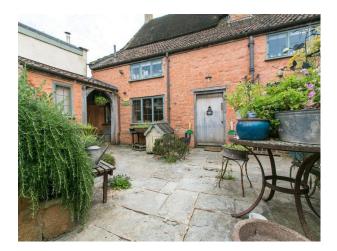

#### Exterior

Courtyard with flagstone floor and lots of plants in pots large lawn set out for croquet