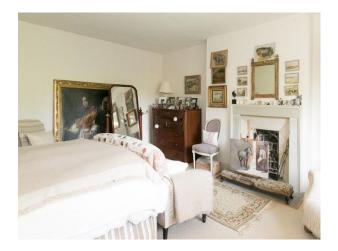

### Interior

living room with large blue sofa, large grey chairs, painted furniture, flag stone floors, white painted walls, inglenook fire place and lots of art work on the walls.

drawing room, with lavender sofas, beige carpet, wood burning stove, lots of bookselves, painted walls and art on the walls.