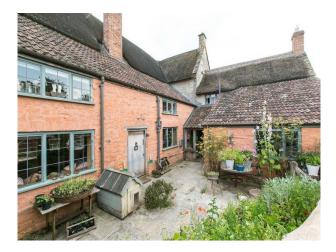

#### Exterior

Courtyard with flagstone floor and lots of plants in pots large lawn set out for croquet