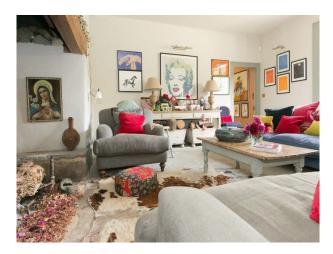

### Interior

living room with large blue sofa, large grey chairs, painted furniture, flag stone floors, white painted walls, inglenook fire place and lots of art work on the walls.

drawing room, with lavender sofas, beige carpet, wood burning stove, lots of bookselves, painted walls and art on the walls.