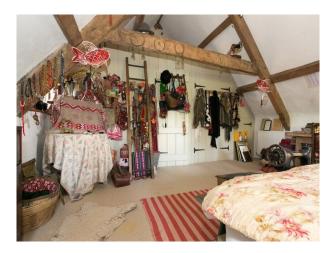

### Interior

living room with large blue sofa, large grey chairs, painted furniture, flag stone floors, white painted walls, inglenook fire place and lots of art work on the walls.

drawing room, with lavender sofas, beige carpet, wood burning stove, lots of bookselves, painted walls and art on the walls.