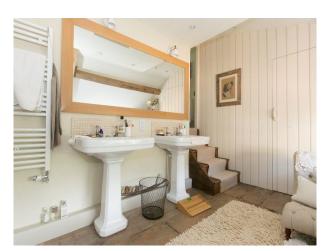

large back hall with flagstone floor

front hall, grey walls, flagstone floor, large clock on the wall and painted furniture.

rustic kitchen

4 bathrooms, two with rolltop baths

1 4 poster bedroom, two twin bedroom, 3 double bedrooms