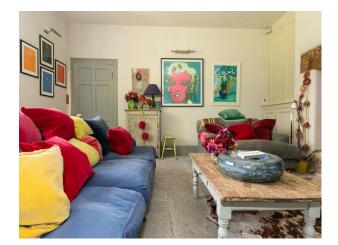

### Interior

living room with large blue sofa, large grey chairs, painted furniture, flag stone floors, white painted walls, inglenook fire place and lots of art work on the walls.

drawing room, with lavender sofas, beige carpet, wood burning stove, lots of bookselves, painted walls and art on the walls.