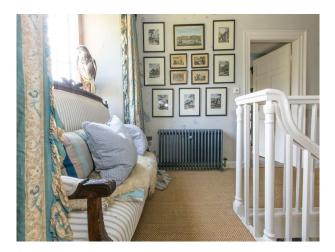

large back hall with flagstone floor

front hall, grey walls, flagstone floor, large clock on the wall and painted furniture.

rustic kitchen

4 bathrooms, two with rolltop baths

1 4 poster bedroom, two twin bedroom, 3 double bedrooms