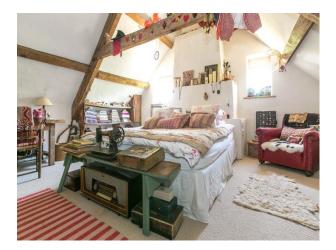

large back hall with flagstone floor

front hall, grey walls, flagstone floor, large clock on the wall and painted furniture.

rustic kitchen

4 bathrooms, two with rolltop baths

1 4 poster bedroom, two twin bedroom, 3 double bedrooms