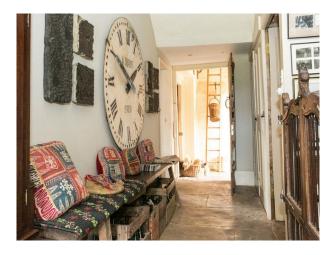

large back hall with flagstone floor

front hall, grey walls, flagstone floor, large clock on the wall and painted furniture.

rustic kitchen

4 bathrooms, two with rolltop baths

1 4 poster bedroom, two twin bedroom, 3 double bedrooms