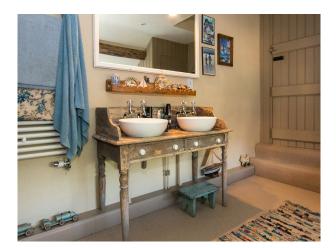

large back hall with flagstone floor

front hall, grey walls, flagstone floor, large clock on the wall and painted furniture.

rustic kitchen

4 bathrooms, two with rolltop baths

1 4 poster bedroom, two twin bedroom, 3 double bedrooms