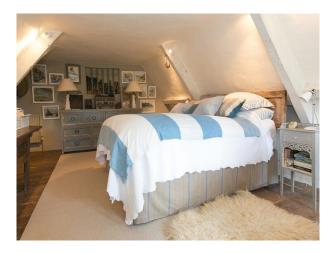

large back hall with flagstone floor

front hall, grey walls, flagstone floor, large clock on the wall and painted furniture.

rustic kitchen

4 bathrooms, two with rolltop baths

1 4 poster bedroom, two twin bedroom, 3 double bedrooms