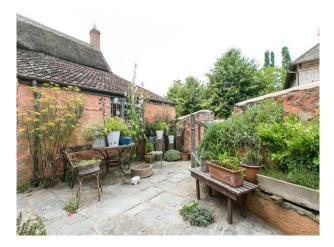

#### Exterior

Courtyard with flagstone floor and lots of plants in pots large lawn set out for croquet