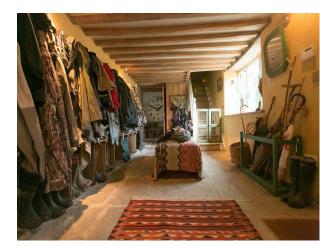

large back hall with flagstone floor

front hall, grey walls, flagstone floor, large clock on the wall and painted furniture.

rustic kitchen

4 bathrooms, two with rolltop baths

1 4 poster bedroom, two twin bedroom, 3 double bedrooms