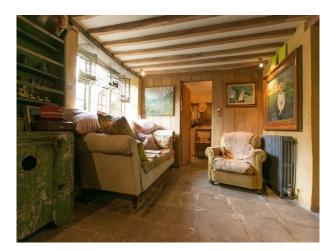

### Interior

living room with large blue sofa, large grey chairs, painted furniture, flag stone floors, white painted walls, inglenook fire place and lots of art work on the walls.

drawing room, with lavender sofas, beige carpet, wood burning stove, lots of bookselves, painted walls and art on the walls.