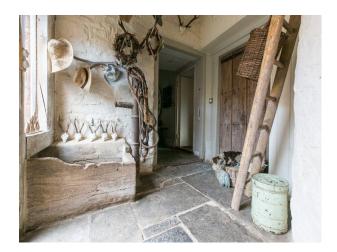

large back hall with flagstone floor

front hall, grey walls, flagstone floor, large clock on the wall and painted furniture.

rustic kitchen

4 bathrooms, two with rolltop baths

1 4 poster bedroom, two twin bedroom, 3 double bedrooms