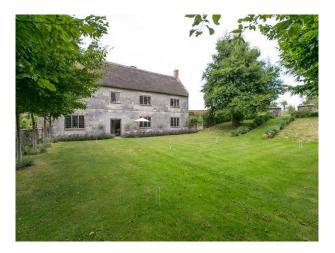

#### Exterior

Courtyard with flagstone floor and lots of plants in pots large lawn set out for croquet