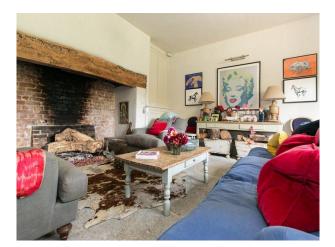

### Interior

living room with large blue sofa, large grey chairs, painted furniture, flag stone floors, white painted walls, inglenook fire place and lots of art work on the walls.

drawing room, with lavender sofas, beige carpet, wood burning stove, lots of bookselves, painted walls and art on the walls.