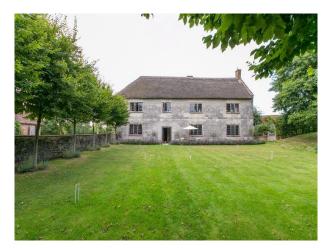

#### Exterior

Courtyard with flagstone floor and lots of plants in pots large lawn set out for croquet