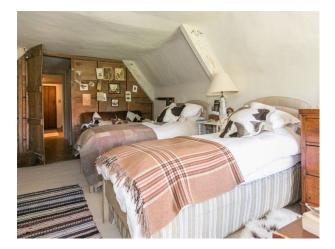

large back hall with flagstone floor

front hall, grey walls, flagstone floor, large clock on the wall and painted furniture.

rustic kitchen

4 bathrooms, two with rolltop baths

1 4 poster bedroom, two twin bedroom, 3 double bedrooms