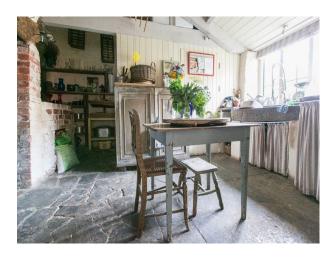

large back hall with flagstone floor

front hall, grey walls, flagstone floor, large clock on the wall and painted furniture.

rustic kitchen

4 bathrooms, two with rolltop baths

1 4 poster bedroom, two twin bedroom, 3 double bedrooms