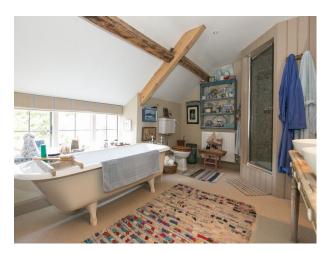

large back hall with flagstone floor

front hall, grey walls, flagstone floor, large clock on the wall and painted furniture.

rustic kitchen

4 bathrooms, two with rolltop baths

1 4 poster bedroom, two twin bedroom, 3 double bedrooms