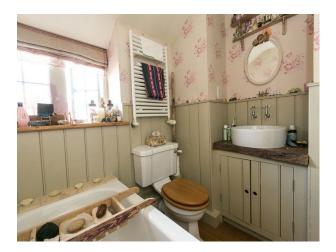

large back hall with flagstone floor

front hall, grey walls, flagstone floor, large clock on the wall and painted furniture.

rustic kitchen

4 bathrooms, two with rolltop baths

1 4 poster bedroom, two twin bedroom, 3 double bedrooms