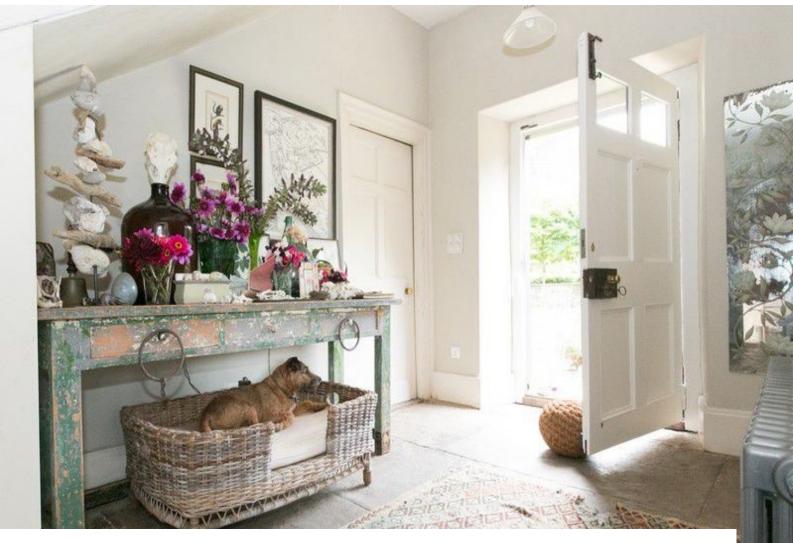

large back hall with flagstone floor

front hall, grey walls, flagstone floor, large clock on the wall and painted furniture.

rustic kitchen

4 bathrooms, two with rolltop baths

1 4 poster bedroom, two twin bedroom, 3 double bedrooms