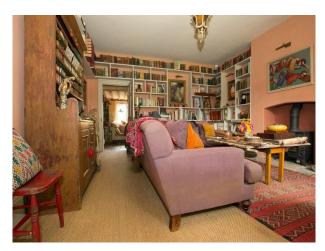

### Interior

living room with large blue sofa, large grey chairs, painted furniture, flag stone floors, white painted walls, inglenook fire place and lots of art work on the walls.

drawing room, with lavender sofas, beige carpet, wood burning stove, lots of bookselves, painted walls and art on the walls.