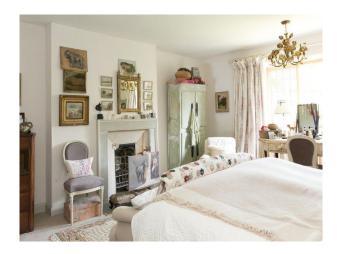

### Interior

living room with large blue sofa, large grey chairs, painted furniture, flag stone floors, white painted walls, inglenook fire place and lots of art work on the walls.

drawing room, with lavender sofas, beige carpet, wood burning stove, lots of bookselves, painted walls and art on the walls.