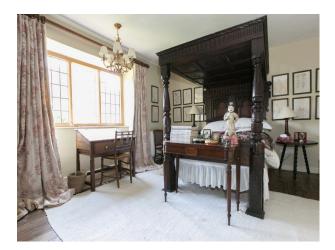

large back hall with flagstone floor

front hall, grey walls, flagstone floor, large clock on the wall and painted furniture.

rustic kitchen

4 bathrooms, two with rolltop baths

1 4 poster bedroom, two twin bedroom, 3 double bedrooms