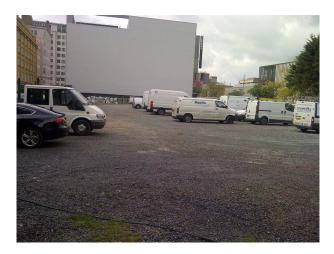

# LON1755 South East London: Car Park Film Location

Fenced-in surface car park with kiosk available for filming in, and for use as a Unit Base

# South East London: Car Park Film Location

Fenced-in surface car park with kiosk available for filming in, and for use as a Unit Base  $% \left( {{{\mathbf{F}}_{\mathrm{s}}}^{\mathrm{T}}} \right)$ 

Location: South East London, London, United Kingdom Within the M25: Yes Categories: Car Parks | Cars, Camper Vans & Caravans

# Exterior

Outside car park available to hire for filming, photo shoots, or as a unit base. The surface of the car park is rough tarmac, but not so rough as to be considered to be wasteland.

There is a kiosk at the car park entrance, and apartment blocks and fencing enclosing the space.