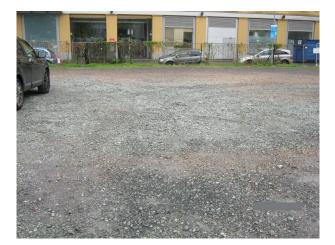

# LON1755 South East London: Car Park Film Location

Fenced-in surface car park with kiosk available for filming in, and for use as a Unit Base

# South East London: Car Park Film Location

Fenced-in surface car park with kiosk available for filming in, and for use as a Unit Base  $% \left( {{{\mathbf{F}}_{\mathrm{s}}}^{\mathrm{T}}} \right)$ 

Location: South East London, London, United Kingdom Within the M25: Yes Categories: Car Parks | Cars, Camper Vans & Caravans

# Exterior

Outside car park available to hire for filming, photo shoots, or as a unit base. The surface of the car park is rough tarmac, but not so rough as to be considered to be wasteland.

There is a kiosk at the car park entrance, and apartment blocks and fencing enclosing the space.