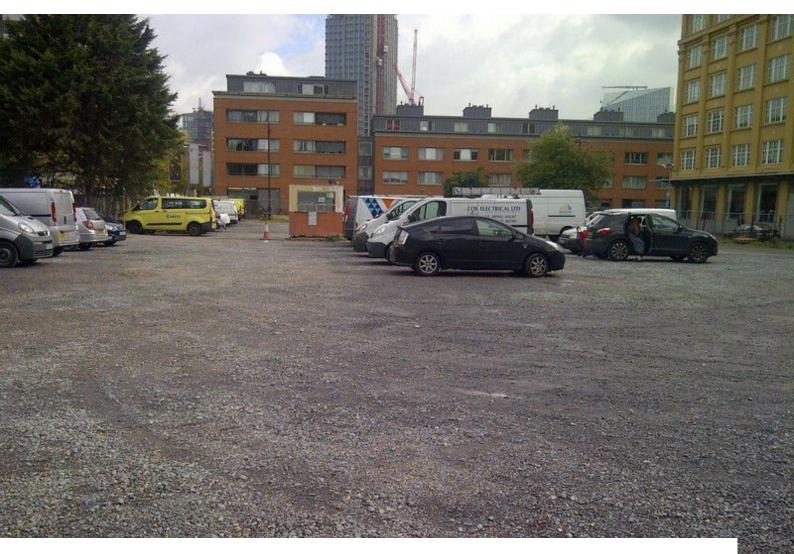

# LON1755 South East London: Car Park Film Location

Fenced-in surface car park with kiosk available for filming in, and for use as a Unit Base

# South East London: Car Park Film Location

Fenced-in surface car park with kiosk available for filming in, and for use as a Unit Base  $% \left( {{{\mathbf{F}}_{\mathrm{s}}}^{\mathrm{T}}} \right)$ 

Location: South East London, London, United Kingdom Within the M25: Yes Categories: Car Parks | Cars, Camper Vans & Caravans

# Exterior

Outside car park available to hire for filming, photo shoots, or as a unit base. The surface of the car park is rough tarmac, but not so rough as to be considered to be wasteland.

There is a kiosk at the car park entrance, and apartment blocks and fencing enclosing the space.