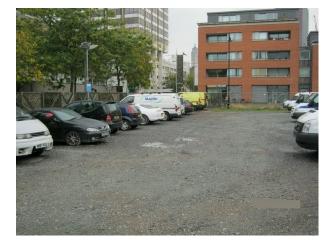

# LON1755 South East London: Car Park Film Location

Fenced-in surface car park with kiosk available for filming in, and for use as a Unit Base

# South East London: Car Park Film Location

Fenced-in surface car park with kiosk available for filming in, and for use as a Unit Base  $% \left( {{{\mathbf{F}}_{\mathrm{s}}}^{\mathrm{T}}} \right)$ 

Location: South East London, London, United Kingdom Within the M25: Yes Categories: Car Parks | Cars, Camper Vans & Caravans

# Exterior

Outside car park available to hire for filming, photo shoots, or as a unit base. The surface of the car park is rough tarmac, but not so rough as to be considered to be wasteland.

There is a kiosk at the car park entrance, and apartment blocks and fencing enclosing the space.