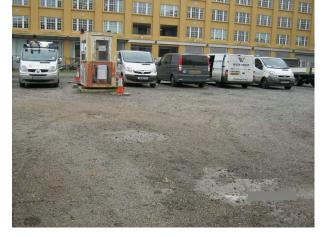

# LON1755 South East London: Car Park Film Location

Fenced-in surface car park with kiosk available for filming in, and for use as a Unit Base

# South East London: Car Park Film Location

Fenced-in surface car park with kiosk available for filming in, and for use as a Unit Base  $% \left( {{{\mathbf{F}}_{\mathrm{s}}}^{\mathrm{T}}} \right)$ 

Location: South East London, London, United Kingdom Within the M25: Yes Categories: Car Parks | Cars, Camper Vans & Caravans

# Exterior

Outside car park available to hire for filming, photo shoots, or as a unit base. The surface of the car park is rough tarmac, but not so rough as to be considered to be wasteland.

There is a kiosk at the car park entrance, and apartment blocks and fencing enclosing the space.