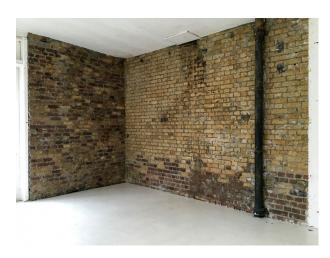

### **Walls & Windows**

- Off Street Parking
- On Street Parking
- Parking Nearby
- Exposed Brick Walls
- Large Windows
- Painted Walls

Studio & Commercial

| Interior                                                                                                                    |
|-----------------------------------------------------------------------------------------------------------------------------|
| Brick walls exposed and white, white floor, overhead camera mount, a selection of backgrounds, Cambo stand, Colorama stand, |
|                                                                                                                             |
|                                                                                                                             |
|                                                                                                                             |
|                                                                                                                             |