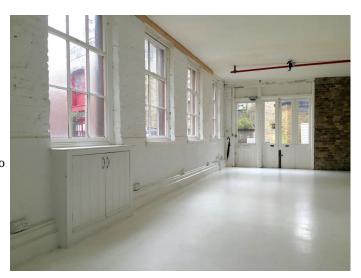

### **Walls & Windows**

- Off Street Parking
- On Street Parking
- Parking Nearby
- Exposed Brick Walls
- Large Windows
- Painted Walls

Studio & Commercial

| Interior                                                                                                                    |
|-----------------------------------------------------------------------------------------------------------------------------|
| Brick walls exposed and white, white floor, overhead camera mount, a selection of backgrounds, Cambo stand, Colorama stand, |
|                                                                                                                             |
|                                                                                                                             |
|                                                                                                                             |
|                                                                                                                             |