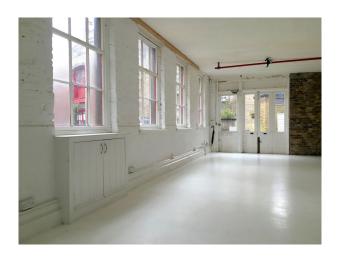

### **Walls & Windows**

- Off Street Parking
- On Street Parking
- Parking Nearby
- Exposed Brick Walls
- Large Windows
- Painted Walls

Studio & Commercial

| Interior                                                                                                                    |
|-----------------------------------------------------------------------------------------------------------------------------|
| Brick walls exposed and white, white floor, overhead camera mount, a selection of backgrounds, Cambo stand, Colorama stand, |
|                                                                                                                             |
|                                                                                                                             |
|                                                                                                                             |
|                                                                                                                             |