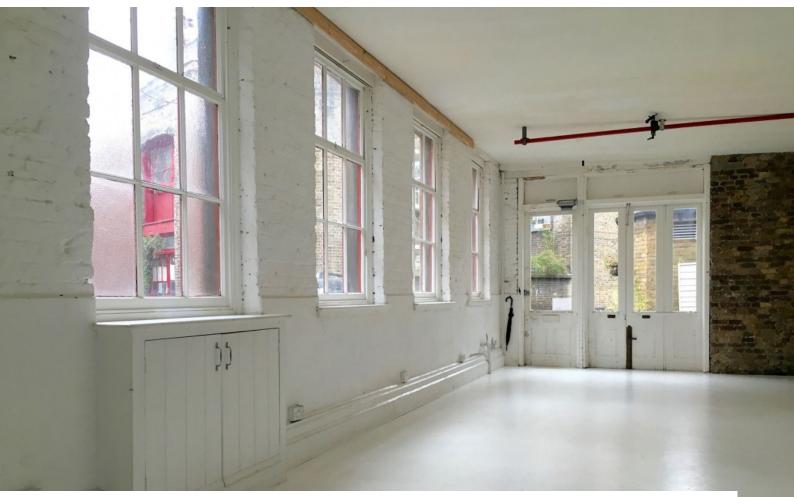

### **Walls & Windows**

- Off Street Parking
- On Street Parking
- Parking Nearby
- Exposed Brick Walls
- Large Windows
- Painted Walls

Studio & Commercial

| Interior                                                                                                                    |
|-----------------------------------------------------------------------------------------------------------------------------|
| Brick walls exposed and white, white floor, overhead camera mount, a selection of backgrounds, Cambo stand, Colorama stand, |
|                                                                                                                             |
|                                                                                                                             |
|                                                                                                                             |
|                                                                                                                             |