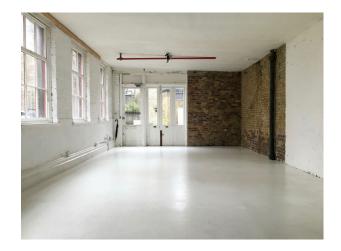

### **Walls & Windows**

- Off Street Parking
- On Street Parking
- Parking Nearby
- Exposed Brick Walls
- Large Windows
- Painted Walls

Studio & Commercial

| Interior                                                                                                                    |
|-----------------------------------------------------------------------------------------------------------------------------|
| Brick walls exposed and white, white floor, overhead camera mount, a selection of backgrounds, Cambo stand, Colorama stand, |
|                                                                                                                             |
|                                                                                                                             |
|                                                                                                                             |
|                                                                                                                             |