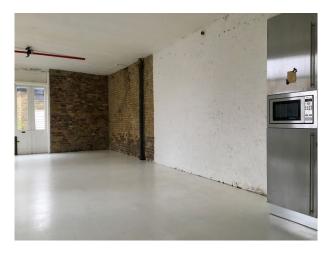

### **Walls & Windows**

- Off Street Parking
- On Street Parking
- Parking Nearby
- Exposed Brick Walls
- Large Windows
- Painted Walls

Studio & Commercial

| Interior                                                                                                                    |
|-----------------------------------------------------------------------------------------------------------------------------|
| Brick walls exposed and white, white floor, overhead camera mount, a selection of backgrounds, Cambo stand, Colorama stand, |
|                                                                                                                             |
|                                                                                                                             |
|                                                                                                                             |
|                                                                                                                             |