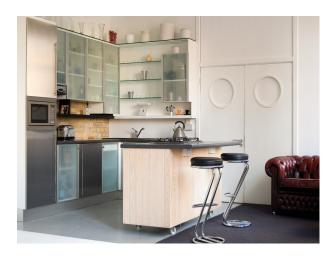

#### **Facilities Floors Kitchen Facilities** Kitchen types

- Domestic Power
- Internet Access
- Mains Water
- Toilets

- Painted Floors
- Cutlery and Crockery
  - Eat In
  - Gas Hob
  - Island
  - Open Plan
  - Pots and Pans
  - Prep Area
  - Small Appliances
  - Utensils