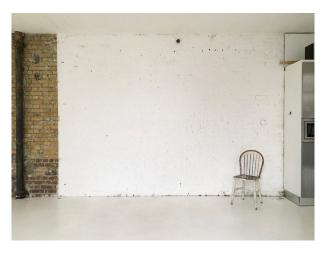

### **Walls & Windows**

- Off Street Parking
- On Street Parking
- Parking Nearby
- Exposed Brick Walls
- Large Windows
- Painted Walls

Studio & Commercial

| Interior                                                                                                                    |
|-----------------------------------------------------------------------------------------------------------------------------|
| Brick walls exposed and white, white floor, overhead camera mount, a selection of backgrounds, Cambo stand, Colorama stand, |
|                                                                                                                             |
|                                                                                                                             |
|                                                                                                                             |
|                                                                                                                             |