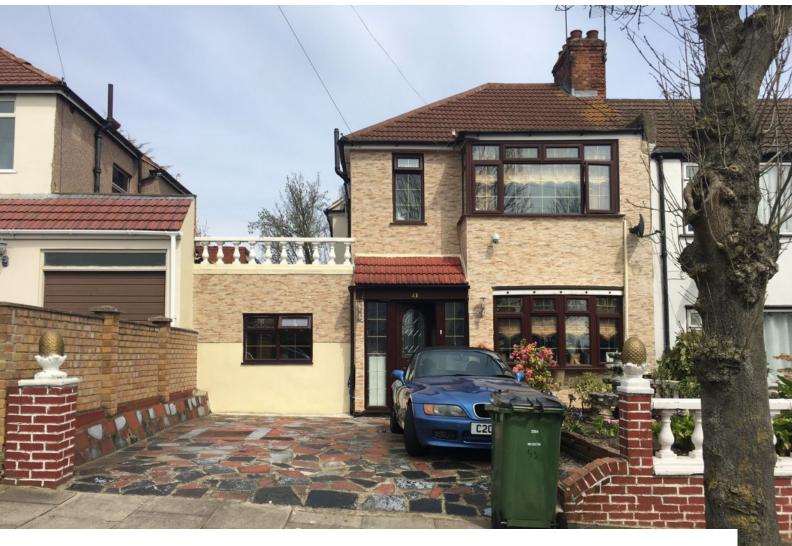

## **South East London: Family Home Film Location**

Lived in family home available for filming and photo shoots.

**Location:** South East London, London, United Kingdom

Within the M25: Yes

Categories: Semi-Detached Houses | Family Houses | Lived In

### Exterior

A nice front garden with a 2 parking space driveway, the front garden has small plants planted on a soil base section with a water fountain in the centre. The rear garden has a concrete patio with a wooden shelter covering the top which then leads to a large section of the garden which is grass based and with plants planted on the side. Towards one side of the garden next to the house there is a closed off outdoor kitchen and towards the rear is a small garden shed with windows.