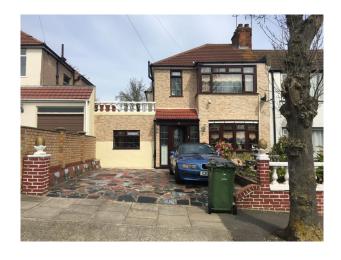

## **South East London: Family Home Film Location**

Lived in family home available for filming and photo shoots.

**Location:** South East London, London, United Kingdom

Within the M25: Yes

Categories: Semi-Detached Houses | Family Houses | Lived In

### Exterior

A nice front garden with a 2 parking space driveway, the front garden has small plants planted on a soil base section with a water fountain in the centre. The rear garden has a concrete patio with a wooden shelter covering the top which then leads to a large section of the garden which is grass based and with plants planted on the side. Towards one side of the garden next to the house there is a closed off outdoor kitchen and towards the rear is a small garden shed with windows.