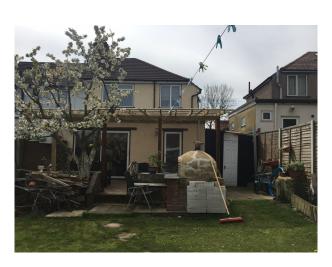

### Interior

London family home with a lived in feel. Features family back garden, small patio area, driveway for parking, flat roofand roof terrace.

### Exterior

A nice front garden with a 2 parking space driveway, the front garden has small plants planted on a soil base section with a water fountain in the centre. The rear garden has a concrete patio with a wooden shelter covering the top which then leads to a large section of the garden which is grass based and with plants planted on the side. Towards one side of the garden next to the house there is a closed off outdoor kitchen and towards the rear is a small garden shed with windows.