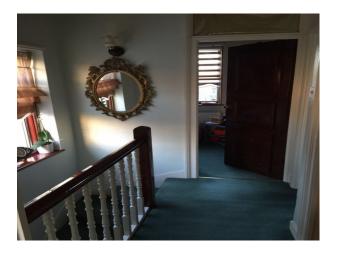

- On Street Parking
- Hallway
- Living Room
- Porch

- Residential View
- Large Windows
- Painted Walls
- Wallpapered Walls
- Wood Clad Walls

### Interior

London family home with a lived in feel. Features family back garden, small patio area, driveway for parking, flat roofand roof terrace.