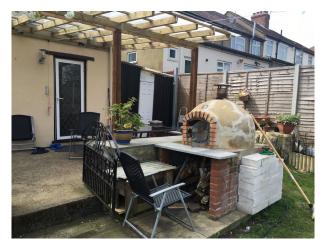

### Interior

London family home with a lived in feel. Features family back garden, small patio area, driveway for parking, flat roofand roof terrace.

### Exterior

A nice front garden with a 2 parking space driveway, the front garden has small plants planted on a soil base section with a water fountain in the centre. The rear garden has a concrete patio with a wooden shelter covering the top which then leads to a large section of the garden which is grass based and with plants planted on the side. Towards one side of the garden next to the house there is a closed off outdoor kitchen and towards the rear is a small garden shed with windows.