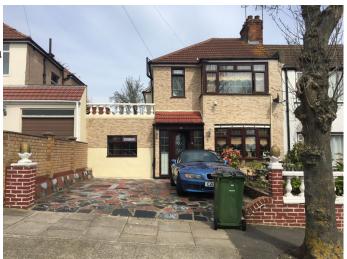

## **South East London: Family Home Film Location**

Lived in family home available for filming and photo shoots.

**Location:** South East London, London, United Kingdom

Within the M25: Yes

Categories: Semi-Detached Houses | Family Houses | Lived In

### Exterior

A nice front garden with a 2 parking space driveway, the front garden has small plants planted on a soil base section with a water fountain in the centre. The rear garden has a concrete patio with a wooden shelter covering the top which then leads to a large section of the garden which is grass based and with plants planted on the side. Towards one side of the garden next to the house there is a closed off outdoor kitchen and towards the rear is a small garden shed with windows.