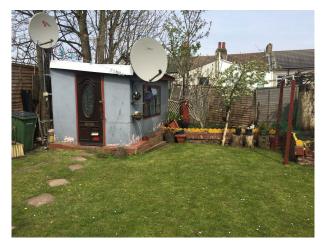

### Exterior

A nice front garden with a 2 parking space driveway, the front garden has small plants planted on a soil base section with a water fountain in the centre. The rear garden has a concrete patio with a wooden shelter covering the top which then leads to a large section of the garden which is grass based and with plants planted on the side. Towards one side of the garden next to the house there is a closed off outdoor kitchen and towards the rear is a small garden shed with windows.