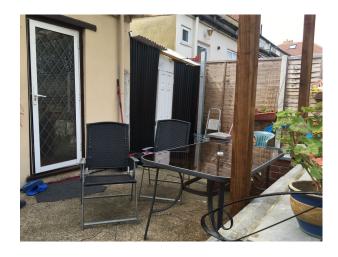

### Interior

London family home with a lived in feel. Features family back garden, small patio area, driveway for parking, flat roofand roof terrace.

### Exterior

A nice front garden with a 2 parking space driveway, the front garden has small plants planted on a soil base section with a water fountain in the centre. The rear garden has a concrete patio with a wooden shelter covering the top which then leads to a large section of the garden which is grass based and with plants planted on the side. Towards one side of the garden next to the house there is a closed off outdoor kitchen and towards the rear is a small garden shed with windows.