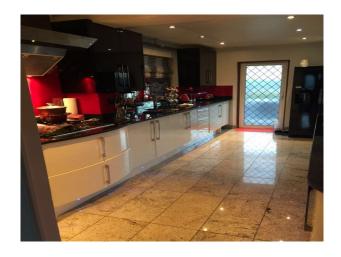

### Interior

London family home with a lived in feel. Features family back garden, small patio area, driveway for parking, flat roofand roof terrace.