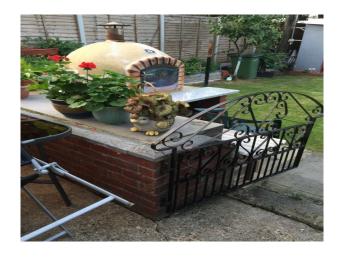

### Exterior

A nice front garden with a 2 parking space driveway, the front garden has small plants planted on a soil base section with a water fountain in the centre. The rear garden has a concrete patio with a wooden shelter covering the top which then leads to a large section of the garden which is grass based and with plants planted on the side. Towards one side of the garden next to the house there is a closed off outdoor kitchen and towards the rear is a small garden shed with windows.