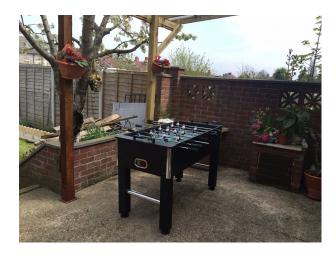

### Exterior

A nice front garden with a 2 parking space driveway, the front garden has small plants planted on a soil base section with a water fountain in the centre. The rear garden has a concrete patio with a wooden shelter covering the top which then leads to a large section of the garden which is grass based and with plants planted on the side. Towards one side of the garden next to the house there is a closed off outdoor kitchen and towards the rear is a small garden shed with windows.