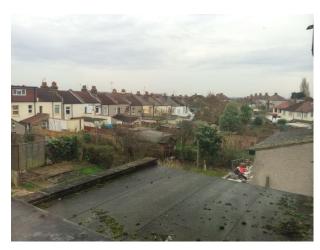

### Interior

London family home with a lived in feel. Features family back garden, small patio area, driveway for parking, flat roofand roof terrace.

### Exterior

A nice front garden with a 2 parking space driveway, the front garden has small plants planted on a soil base section with a water fountain in the centre. The rear garden has a concrete patio with a wooden shelter covering the top which then leads to a large section of the garden which is grass based and with plants planted on the side. Towards one side of the garden next to the house there is a closed off outdoor kitchen and towards the rear is a small garden shed with windows.