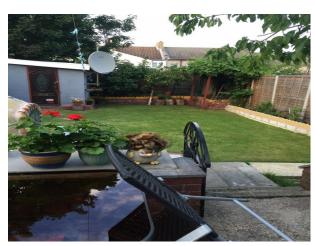

### Exterior

A nice front garden with a 2 parking space driveway, the front garden has small plants planted on a soil base section with a water fountain in the centre. The rear garden has a concrete patio with a wooden shelter covering the top which then leads to a large section of the garden which is grass based and with plants planted on the side. Towards one side of the garden next to the house there is a closed off outdoor kitchen and towards the rear is a small garden shed with windows.