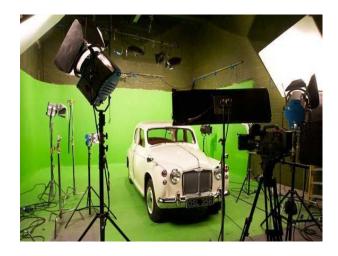

#### Interior

We are offering UK film makers the opportunity to shoot a broad range of film projects at our comprehensively equipped studio facility in south east London. The building is divided into 2 Film Studios, with additional facilities for wardrobe, desk space, storage, catering etc. STUDIO 11,300 sq. ft. - Drive-In Studio Lighting Grid at 4 metres White Infinity CYC (Cyclorama) 300A Power (64, 32, 16, 13A Outlets) **Production Office** Green Room Wardrobe/Make Up Room STUDIO 2 400 sq. ft. Studio Pre-lit Infinity CYC (Cyclorama) Green Screen Cyc.

London Film Studios With Facilities For Shooting Video and Film (with or without Green Screen), and for Recording Voice-

| 100A Power (32, 16, 13A Outlets)                                                                                                                                        |
|-------------------------------------------------------------------------------------------------------------------------------------------------------------------------|
| Soundproof                                                                                                                                                              |
| Hospitality / Make Up Room                                                                                                                                              |
| STUDIO 2 - PRE-LIT LIGHTING FACILITIES                                                                                                                                  |
| 2x 1250kw floods mounted overhead for cyc + 2x 2kw fresnels on stands                                                                                                   |
| 2x 500 spots mounted overhead backlights + Arri 850 on a stand                                                                                                          |
| 800w flood on a stand + 2x 500w focusable spots on stands                                                                                                               |
| <br>SHARED FACILITIES                                                                                                                                                   |
| Parking (for 6 cars)                                                                                                                                                    |
| Kitchen Area                                                                                                                                                            |
| Catering Available (see Facilities)                                                                                                                                     |
| FREE Use of Wi-Fi                                                                                                                                                       |
| Knowledgeable and Friendly Staff                                                                                                                                        |
| SUPPLEMENTARY PRODUCTION FACILITIESIn support of the studio activities, we can also assist film production companies with the hire of supplementary facilities such as: |