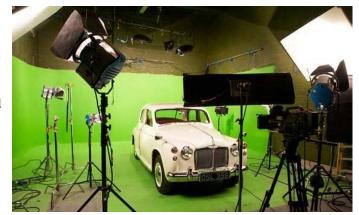

#### Interior

We are offering UK film makers the opportunity to shoot a broad range of film projects at our comprehensively equipped studio facility in south east London. The building is divided into 2 Film Studios, with additional facilities for wardrobe, desk space, storage, catering etc. STUDIO 11,300 sq. ft. - Drive-In Studio Lighting Grid at 4 metres White Infinity CYC (Cyclorama) 300A Power (64, 32, 16, 13A Outlets) **Production Office** Green Room Wardrobe/Make Up Room STUDIO 2 400 sq. ft. Studio Pre-lit Infinity CYC (Cyclorama) Green Screen Cyc.

London Film Studios With Facilities For Shooting Video and Film (with or without Green Screen), and for Recording Voice-

| 100A Power (32, 16, 13A Outlets)                                                                                                                                        |
|-------------------------------------------------------------------------------------------------------------------------------------------------------------------------|
| Soundproof                                                                                                                                                              |
| Hospitality / Make Up Room                                                                                                                                              |
| STUDIO 2 - PRE-LIT LIGHTING FACILITIES                                                                                                                                  |
| 2x 1250kw floods mounted overhead for cyc + 2x 2kw fresnels on stands                                                                                                   |
| 2x 500 spots mounted overhead backlights + Arri 850 on a stand                                                                                                          |
| 800w flood on a stand + 2x 500w focusable spots on stands                                                                                                               |
| <br>SHARED FACILITIES                                                                                                                                                   |
| Parking (for 6 cars)                                                                                                                                                    |
| Kitchen Area                                                                                                                                                            |
| Catering Available (see Facilities)                                                                                                                                     |
| FREE Use of Wi-Fi                                                                                                                                                       |
| Knowledgeable and Friendly Staff                                                                                                                                        |
| SUPPLEMENTARY PRODUCTION FACILITIESIn support of the studio activities, we can also assist film production companies with the hire of supplementary facilities such as: |