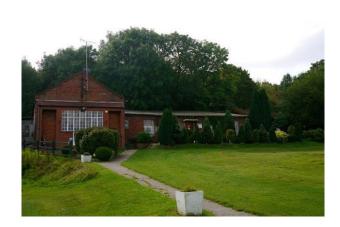

# LON2243 South East London: Golf Club With Panoramic Views Over London And Traditional Clubhouse

This Golf Club is a hidden gem with panoramic views of London. The clubhouse includes a traditional pub lounge and large hall in the original building. There are many area of interest in and around the golf club that would make a unusual backdrop for still and moving image, including the beautiful Edwardian valve house centre on the green.

## **South East London: Golf Club With Panoramic Views Over London And Traditional Clubhouse**

This Golf Club is a hidden gem with panoramic views of London. The clubhouse includes a traditional pub lounge and large hall in the original building. There are many area of interest in and around the golf club that would make a unusual backdrop for still and moving image, including the beautiful Edwardian valve house centre on the green.