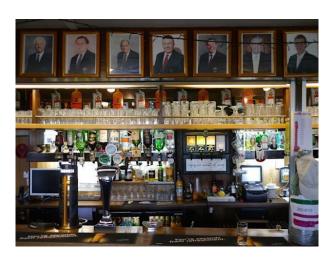

### Interior

Rooms include wood paneled rooms, a ballroom and general bar with games Kitchen: large kitchen area.

Toilets: two ladies toilets and shower, Two mens toilettes and two urinals

Rooms available: bar / lounge area, Hall/ dining room, terrace area, small wood panelled bar.