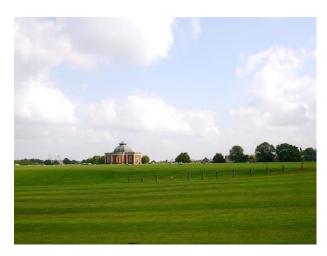

# LON2243 South East London: Golf Club With Panoramic Views Over London And Traditional Clubhouse

This Golf Club is a hidden gem with panoramic views of London. The clubhouse includes a traditional pub lounge and large hall in the original building. There are many area of interest in and around the golf club that would make a unusual backdrop for still and moving image, including the beautiful Edwardian valve house centre on the green.

## **South East London: Golf Club With Panoramic Views Over London And Traditional Clubhouse**

This Golf Club is a hidden gem with panoramic views of London. The clubhouse includes a traditional pub lounge and large hall in the original building. There are many area of interest in and around the golf club that would make a unusual backdrop for still and moving image, including the beautiful Edwardian valve house centre on the green.