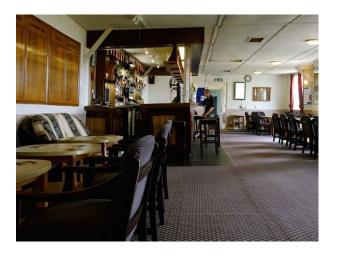

### Interior

Rooms include wood paneled rooms, a ballroom and general bar with games Kitchen: large kitchen area.

Toilets: two ladies toilets and shower, Two mens toilettes and two urinals

Rooms available: bar / lounge area, Hall/ dining room, terrace area, small wood panelled bar.