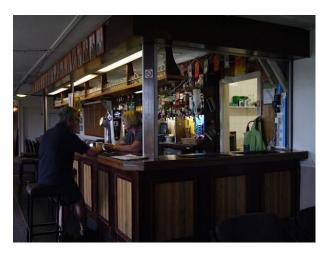

### Interior

Rooms include wood paneled rooms, a ballroom and general bar with games Kitchen: large kitchen area.

Toilets: two ladies toilets and shower, Two mens toilettes and two urinals

Rooms available: bar / lounge area, Hall/ dining room, terrace area, small wood panelled bar.