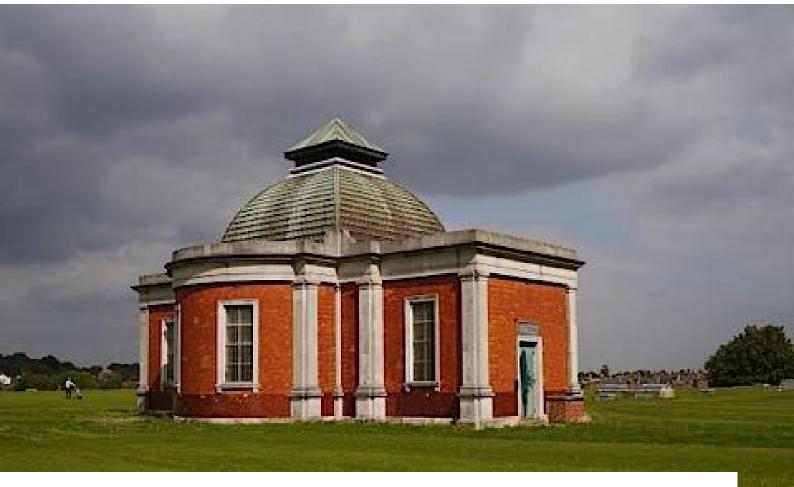

# LON2243 South East London: Golf Club With Panoramic Views Over London And Traditional Clubhouse

This Golf Club is a hidden gem with panoramic views of London. The clubhouse includes a traditional pub lounge and large hall in the original building. There are many area of interest in and around the golf club that would make a unusual backdrop for still and moving image, including the beautiful Edwardian valve house centre on the green.

## **South East London: Golf Club With Panoramic Views Over London And Traditional Clubhouse**

This Golf Club is a hidden gem with panoramic views of London. The clubhouse includes a traditional pub lounge and large hall in the original building. There are many area of interest in and around the golf club that would make a unusual backdrop for still and moving image, including the beautiful Edwardian valve house centre on the green.