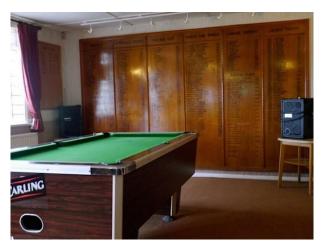

### Interior

Rooms include wood paneled rooms, a ballroom and general bar with games Kitchen: large kitchen area.

Toilets: two ladies toilets and shower, Two mens toilettes and two urinals

Rooms available: bar / lounge area, Hall/ dining room, terrace area, small wood panelled bar.