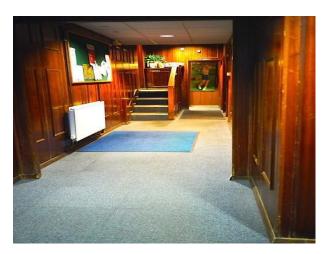

### Interior

Rooms include wood paneled rooms, a ballroom and general bar with games Kitchen: large kitchen area.

Toilets: two ladies toilets and shower, Two mens toilettes and two urinals

Rooms available: bar / lounge area, Hall/ dining room, terrace area, small wood panelled bar.