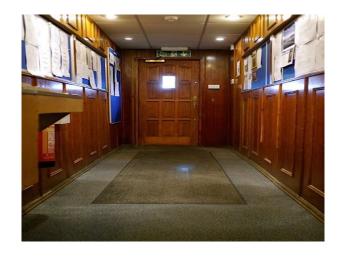

### Interior

Rooms include wood paneled rooms, a ballroom and general bar with games Kitchen: large kitchen area.

Toilets: two ladies toilets and shower, Two mens toilettes and two urinals

Rooms available: bar / lounge area, Hall/ dining room, terrace area, small wood panelled bar.