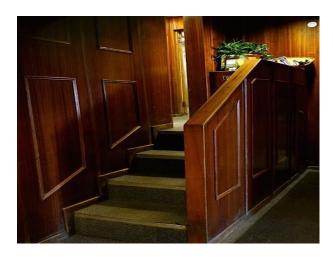

### Interior

Rooms include wood paneled rooms, a ballroom and general bar with games Kitchen: large kitchen area.

Toilets: two ladies toilets and shower, Two mens toilettes and two urinals

Rooms available: bar / lounge area, Hall/ dining room, terrace area, small wood panelled bar.