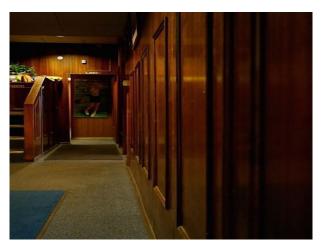

### Interior

Rooms include wood paneled rooms, a ballroom and general bar with games Kitchen: large kitchen area.

Toilets: two ladies toilets and shower, Two mens toilettes and two urinals

Rooms available: bar / lounge area, Hall/ dining room, terrace area, small wood panelled bar.