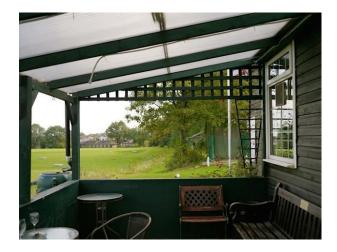

### Interior

Rooms include wood paneled rooms, a ballroom and general bar with games Kitchen: large kitchen area.

Toilets: two ladies toilets and shower, Two mens toilettes and two urinals

Rooms available: bar / lounge area, Hall/ dining room, terrace area, small wood panelled bar.