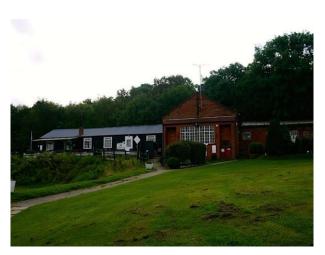

# LON2243 South East London: Golf Club With Panoramic Views Over London And Traditional Clubhouse

This Golf Club is a hidden gem with panoramic views of London. The clubhouse includes a traditional pub lounge and large hall in the original building. There are many area of interest in and around the golf club that would make a unusual backdrop for still and moving image, including the beautiful Edwardian valve house centre on the green.

## **South East London: Golf Club With Panoramic Views Over London And Traditional Clubhouse**

This Golf Club is a hidden gem with panoramic views of London. The clubhouse includes a traditional pub lounge and large hall in the original building. There are many area of interest in and around the golf club that would make a unusual backdrop for still and moving image, including the beautiful Edwardian valve house centre on the green.