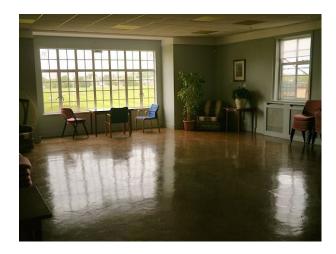

### Interior

Rooms include wood paneled rooms, a ballroom and general bar with games Kitchen: large kitchen area.

Toilets: two ladies toilets and shower, Two mens toilettes and two urinals

Rooms available: bar / lounge area, Hall/ dining room, terrace area, small wood panelled bar.