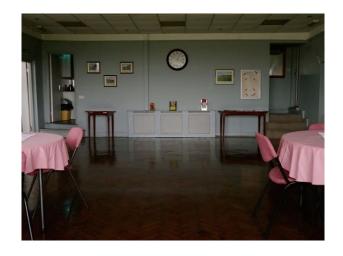

### Interior

Rooms include wood paneled rooms, a ballroom and general bar with games Kitchen: large kitchen area.

Toilets: two ladies toilets and shower, Two mens toilettes and two urinals

Rooms available: bar / lounge area, Hall/ dining room, terrace area, small wood panelled bar.