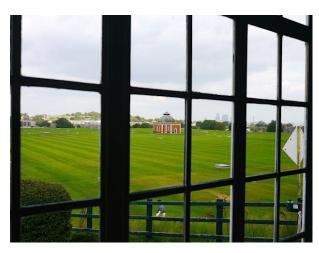

# LON2243 South East London: Golf Club With Panoramic Views Over London And Traditional Clubhouse

This Golf Club is a hidden gem with panoramic views of London. The clubhouse includes a traditional pub lounge and large hall in the original building. There are many area of interest in and around the golf club that would make a unusual backdrop for still and moving image, including the beautiful Edwardian valve house centre on the green.

## **South East London: Golf Club With Panoramic Views Over London And Traditional Clubhouse**

This Golf Club is a hidden gem with panoramic views of London. The clubhouse includes a traditional pub lounge and large hall in the original building. There are many area of interest in and around the golf club that would make a unusual backdrop for still and moving image, including the beautiful Edwardian valve house centre on the green.