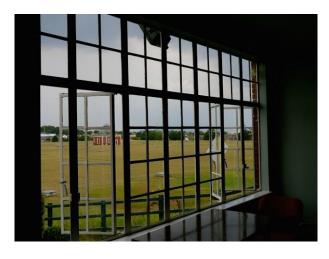

# LON2243 South East London: Golf Club With Panoramic Views Over London And Traditional Clubhouse

This Golf Club is a hidden gem with panoramic views of London. The clubhouse includes a traditional pub lounge and large hall in the original building. There are many area of interest in and around the golf club that would make a unusual backdrop for still and moving image, including the beautiful Edwardian valve house centre on the green.

## **South East London: Golf Club With Panoramic Views Over London And Traditional Clubhouse**

This Golf Club is a hidden gem with panoramic views of London. The clubhouse includes a traditional pub lounge and large hall in the original building. There are many area of interest in and around the golf club that would make a unusual backdrop for still and moving image, including the beautiful Edwardian valve house centre on the green.