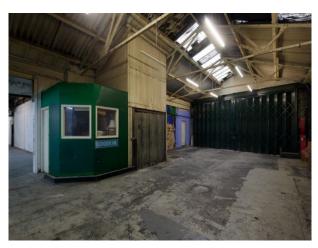

## LON1342 South East London: Industrial Location For Filming

3500 sq. ft. of industrial, earthy yet atmospheric space available for filming and photo shoots. Also see LON1343 LON1344 LON1626.

# **South East London: Industrial Location For Filming**

3500 sq. ft. of industrial, earthy yet atmospheric space available for filming and photo shoots. Also see LON1343 LON1344 LON1626.

Location: South East London, London, United Kingdom

#### Features Include:

- Hire May be combined with LON1337, LON1343, LON1344  $\,$
- For hire is the ground floor garage area and yard of this decommissioned industrial building
- The space provides both room for parking for small crews
- An opportunity for filmmakers who like to film undercover against a graffiti'd and urban background
- This is a great space and highly desirable
- Arches
- High Ceiling