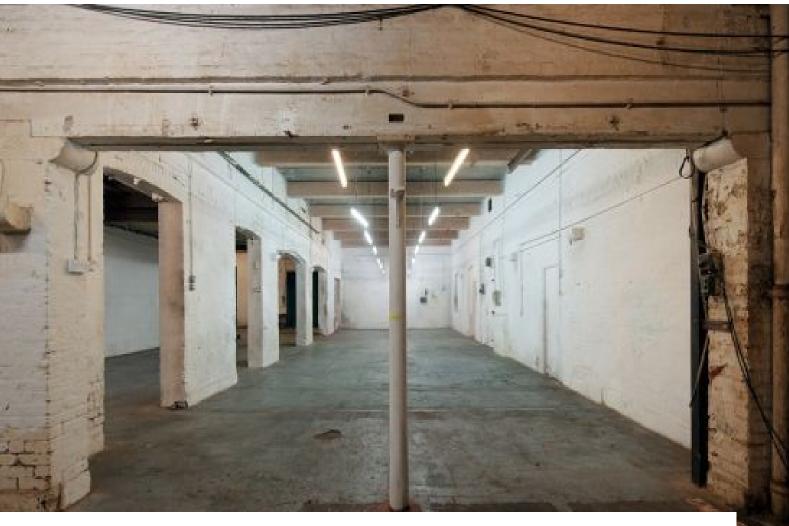

# **South East London: Industrial Location For Filming**

3500 sq. ft. of industrial, earthy yet atmospheric space available for filming and photo shoots. Also see LON1343 LON1344 LON1626.

Location: South East London, London, United Kingdom

#### Features Include:

- Hire May be combined with LON1337, LON1343, LON1344  $\,$
- For hire is the ground floor garage area and yard of this decommissioned industrial building
- The space provides both room for parking for small crews
- An opportunity for filmmakers who like to film undercover against a graffiti'd and urban background
- This is a great space and highly desirable
- Arches
- High Ceiling