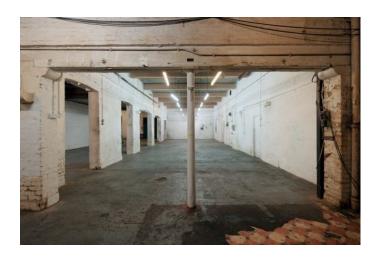

# **South East London: Industrial Location For Filming**

3500 sq. ft. of industrial, earthy yet atmospheric space available for filming and photo shoots. Also see LON1343 LON1344 LON1626.

Location: South East London, London, United Kingdom

#### Features Include:

- Hire May be combined with LON1337, LON1343, LON1344  $\,$
- For hire is the ground floor garage area and yard of this decommissioned industrial building
- The space provides both room for parking for small crews
- An opportunity for filmmakers who like to film undercover against a graffiti'd and urban background
- This is a great space and highly desirable
- Arches
- High Ceiling