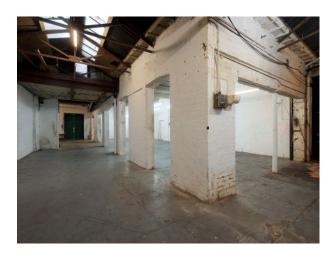

# **South East London: Industrial Location For Filming**

3500 sq. ft. of industrial, earthy yet atmospheric space available for filming and photo shoots. Also see LON1343 LON1344 LON1626.

Location: South East London, London, United Kingdom

#### Features Include:

- Hire May be combined with LON1337, LON1343, LON1344  $\,$
- For hire is the ground floor garage area and yard of this decommissioned industrial building
- The space provides both room for parking for small crews
- An opportunity for filmmakers who like to film undercover against a graffiti'd and urban background
- This is a great space and highly desirable
- Arches
- High Ceiling