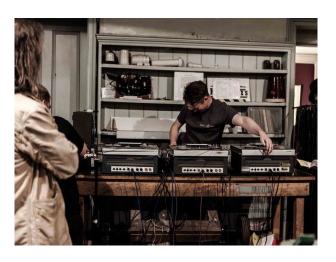

## Interior

museum with large machines long stone walled corridors many different spaces available