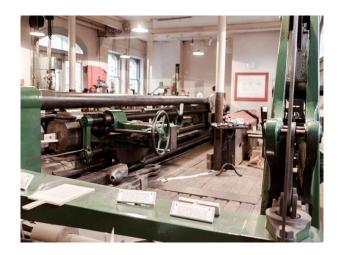

## Interior

museum with large machines long stone walled corridors many different spaces available