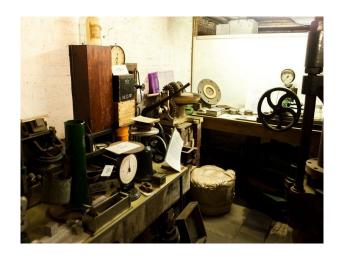

## Interior

museum with large machines long stone walled corridors many different spaces available