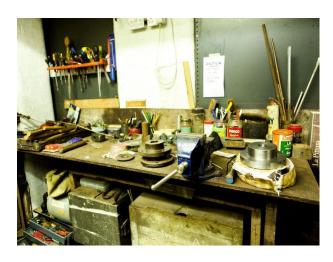

## Interior

museum with large machines long stone walled corridors many different spaces available