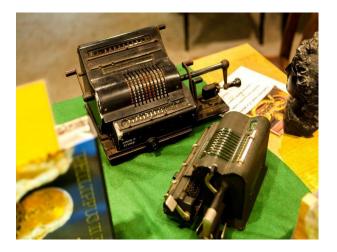

## Interior

museum with large machines long stone walled corridors many different spaces available