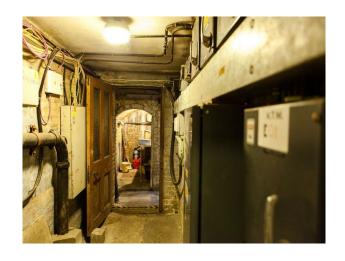

## Interior

museum with large machines long stone walled corridors many different spaces available