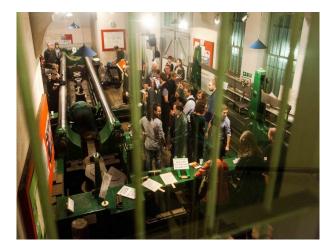

## Interior

museum with large machines long stone walled corridors many different spaces available