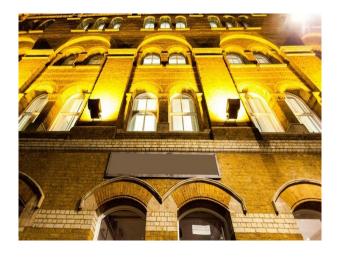

## Interior

museum with large machines long stone walled corridors many different spaces available