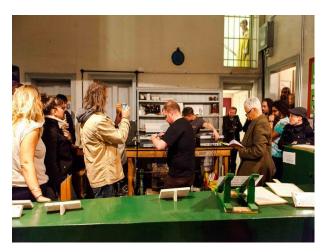

## Interior

museum with large machines long stone walled corridors many different spaces available