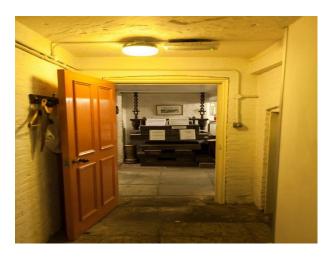

## Interior

museum with large machines long stone walled corridors many different spaces available