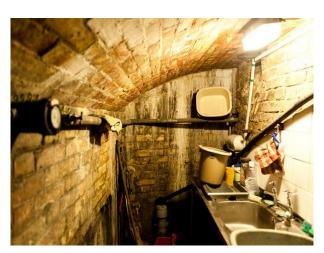

## Interior

museum with large machines long stone walled corridors many different spaces available