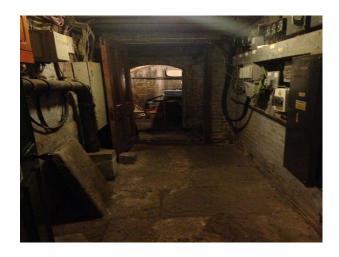

## Interior

museum with large machines long stone walled corridors many different spaces available