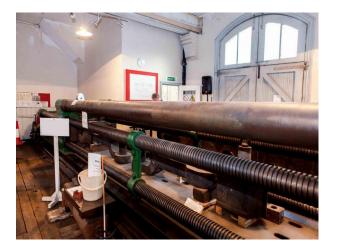

## Interior

museum with large machines long stone walled corridors many different spaces available