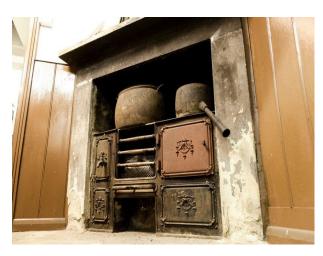

## Interior

museum with large machines long stone walled corridors many different spaces available