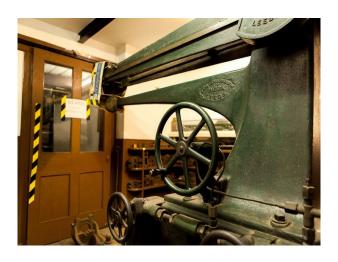

## Interior

museum with large machines long stone walled corridors many different spaces available