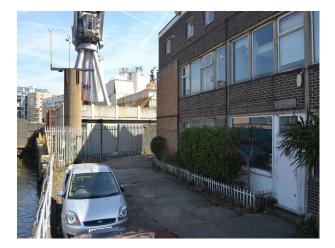

# South East London: Outdoor Spaces And Rooftop

3 outdoor spaces; 1 riverside seating area, 1 river side car park, 1 roof garden

Location: South East London, London, United Kingdom Within the M25: Yes Categories: Car Parks | Rooftops & Roof Gardens

## Parking

- Driveway
- Garage
- Off Street Parking
- On Street Parking
- Parking Nearby
- Secure Parking

### Exterior

Industrial landscape and riverside views.