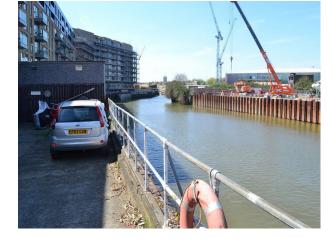

#### Views

- City Scape View
- Industrial View
- Residential View

### Exterior

Industrial landscape and riverside views.