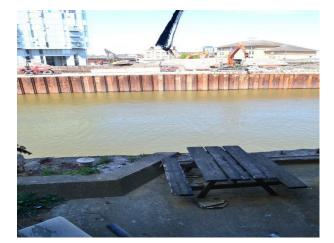

Spaces And Rooftop** 3 outdoor spaces; 1 riverside seating area, 1 river side car park, 1 roof garden

# LON2342

# South East London: Outdoor Spaces And Rooftop

3 outdoor spaces; 1 riverside seating area, 1 river side car park, 1 roof garden



Location: South East London, London, United Kingdom Within the M25: Yes Categories: Car Parks | Rooftops & Roof Gardens

#### **Features:**

#### **Exterior Features**

- Decking
- Roof Terrace

Facilities

- Domestic Power
- Fire Hydrant (close by)
- Green Room
- Mains Water
- Toilets

## Parking

- Driveway
- Garage
- Off Street Parking
- On Street Parking
- Parking Nearby
- Secure Parking

#### Views

- City Scape View
- Industrial View
- Residential View

### Exterior

Industrial landscape and riverside views.