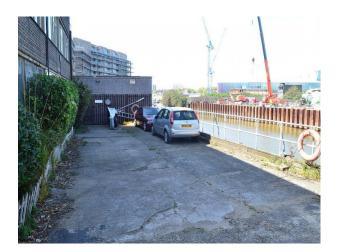

## Parking

- Driveway
- Garage
- Off Street Parking
- On Street Parking
- Parking Nearby
- Secure Parking

#### Views

- City Scape View
- Industrial View
- Residential View

### Exterior

Industrial landscape and riverside views.