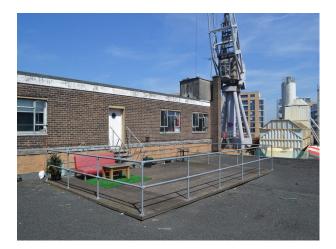

#### **Exterior Features**

- Decking
- Roof Terrace

Facilities

- Domestic Power
- Fire Hydrant (close by)
- Green Room
- Mains Water
- Toilets

### Exterior

Industrial landscape and riverside views.