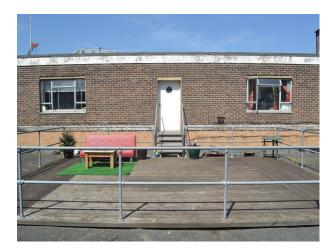

#### **Exterior Features**

- Decking
- Roof Terrace

Facilities

- Domestic Power
- Fire Hydrant (close by)
- Green Room
- Mains Water
- Toilets

### Exterior

Industrial landscape and riverside views.