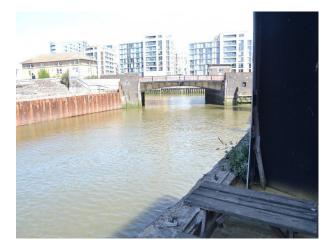

# South East London: Outdoor Spaces And Rooftop

3 outdoor spaces; 1 riverside seating area, 1 river side car park, 1 roof garden

Location: South East London, London, United Kingdom Within the M25: Yes Categories: Car Parks | Rooftops & Roof Gardens

### Exterior

Industrial landscape and riverside views.