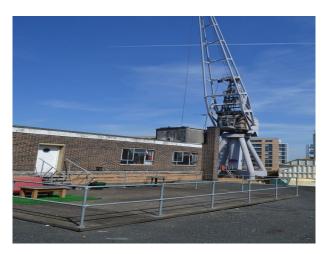

#### **Exterior Features**

- Decking
- Roof Terrace

Facilities

- Domestic Power
- Fire Hydrant (close by)
- Green Room
- Mains Water
- Toilets

### Exterior

Industrial landscape and riverside views.