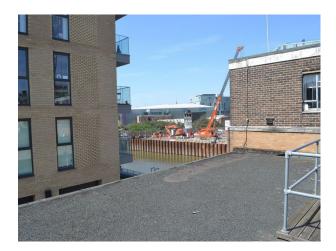

42 South East London: Outdoor Spaces And Rooftop** 3 outdoor spaces; 1 riverside seating area, 1 river side car park, 1 roof garden

# LON2342

# South East London: Outdoor Spaces And Rooftop

3 outdoor spaces; 1 riverside seating area, 1 river side car park, 1 roof garden



Location: South East London, London, United Kingdom Within the M25: Yes Categories: Car Parks | Rooftops & Roof Gardens

#### **Features:**

#### **Exterior Features**

- Decking
- Roof Terrace

Facilities

- Domestic Power
- Fire Hydrant (close by)
- Green Room
- Mains Water
- Toilets

## Parking

- Driveway
- Garage
- Off Street Parking
- On Street Parking
- Parking Nearby
- Secure Parking

#### Views

- City Scape View
- Industrial View
- Residential View

### Exterior

Industrial landscape and riverside views.