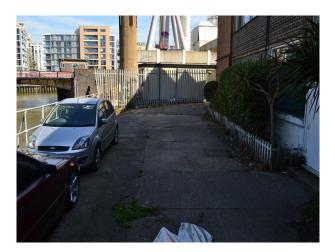

# South East London: Outdoor Spaces And Rooftop

3 outdoor spaces; 1 riverside seating area, 1 river side car park, 1 roof garden

Location: South East London, London, United Kingdom Within the M25: Yes Categories: Car Parks | Rooftops & Roof Gardens

## Parking

- Driveway
- Garage
- Off Street Parking
- On Street Parking
- Parking Nearby
- Secure Parking

### Exterior

Industrial landscape and riverside views.