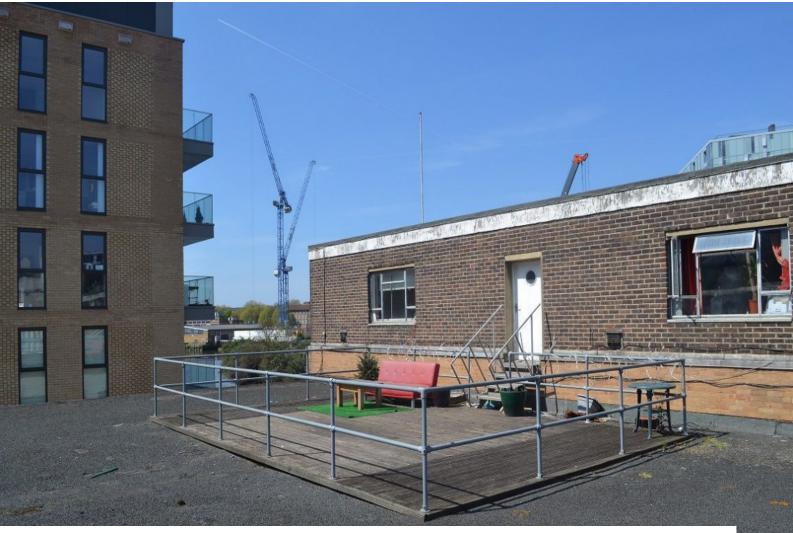

#### **Exterior Features**

- Decking
- Roof Terrace

Facilities

- Domestic Power
- Fire Hydrant (close by)
- Green Room
- Mains Water
- Toilets

### Exterior

Industrial landscape and riverside views.