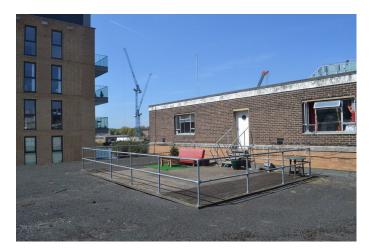

#### **Exterior Features**

- Decking
- Roof Terrace

Facilities

- Domestic Power
- Fire Hydrant (close by)
- Green Room
- Mains Water
- Toilets

### Exterior

Industrial landscape and riverside views.