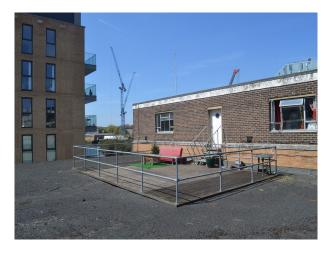

#### **Exterior Features**

- Decking
- Roof Terrace

Facilities

- Domestic Power
- Fire Hydrant (close by)
- Green Room
- Mains Water
- Toilets

### Exterior

Industrial landscape and riverside views.