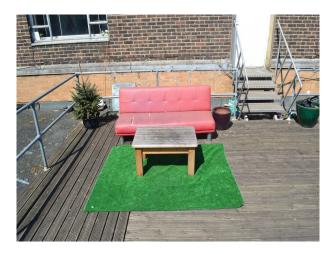

#### **Exterior Features**

- Decking
- Roof Terrace

Facilities

- Domestic Power
- Fire Hydrant (close by)
- Green Room
- Mains Water
- Toilets

### Exterior

Industrial landscape and riverside views.