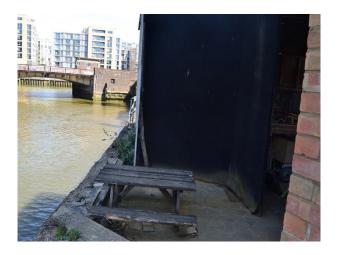

oor Spaces And Rooftop** 3 outdoor spaces; 1 riverside seating area, 1 river side car park, 1 roof garden

# LON2342

# South East London: Outdoor Spaces And Rooftop

3 outdoor spaces; 1 riverside seating area, 1 river side car park, 1 roof garden



Location: South East London, London, United Kingdom Within the M25: Yes Categories: Car Parks | Rooftops & Roof Gardens

#### **Features:**

#### **Exterior Features**

- Decking
- Roof Terrace

Facilities

- Domestic Power
- Fire Hydrant (close by)
- Green Room
- Mains Water
- Toilets

## Parking

- Driveway
- Garage
- Off Street Parking
- On Street Parking
- Parking Nearby
- Secure Parking

#### Views

- City Scape View
- Industrial View
- Residential View

### Exterior

Industrial landscape and riverside views.