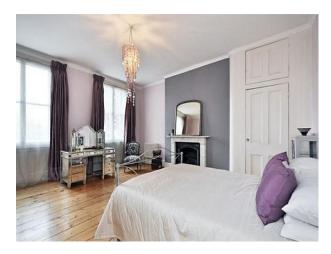

## Interior

Period London home with contemporary styling.

Property features include:

- Bright white empty ground floor interior
- Large kitchen/dining room with wooden table, period fireplace and island
- Bathroom with roll-top bath
- Stripped wooden flooring
- Small tiered rear garden