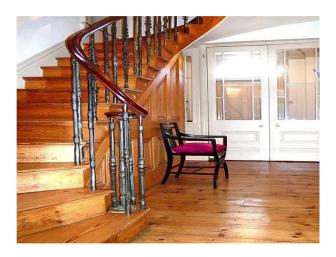

## Interior

Period London home with contemporary styling.

Property features include:

- Bright white empty ground floor interior
- Large kitchen/dining room with wooden table, period fireplace and island
- Bathroom with roll-top bath
- Stripped wooden flooring
- Small tiered rear garden