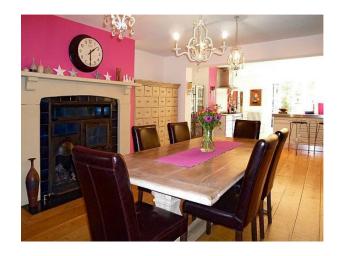

## Interior

Period London home with contemporary styling.

Property features include:

- Bright white empty ground floor interior
- Large kitchen/dining room with wooden table, period fireplace and island
- Bathroom with roll-top bath
- Stripped wooden flooring
- Small tiered rear garden