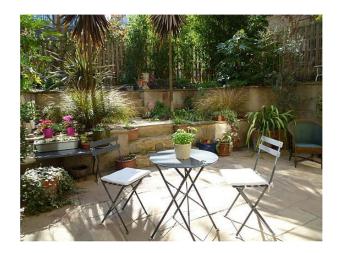

## Interior

Period London home with contemporary styling.

Property features include:

- Bright white empty ground floor interior
- Large kitchen/dining room with wooden table, period fireplace and island
- Bathroom with roll-top bath
- Stripped wooden flooring
- Small tiered rear garden