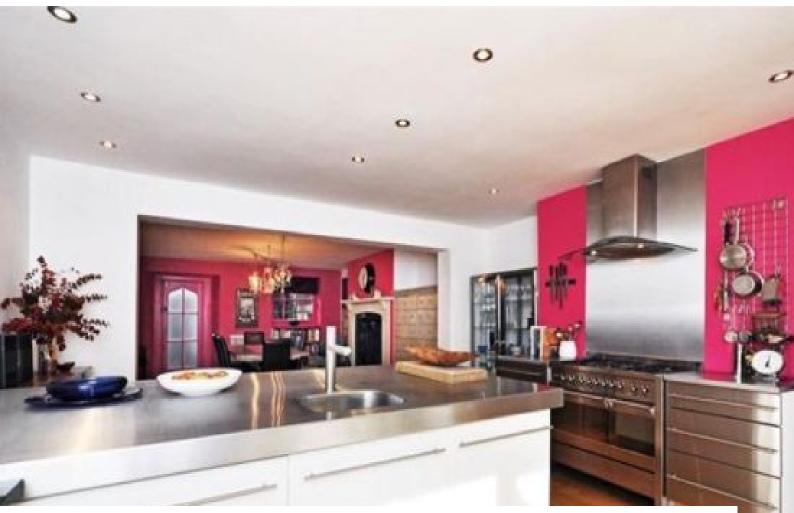

## Interior

Period London home with contemporary styling.

Property features include:

- Bright white empty ground floor interior
- Large kitchen/dining room with wooden table, period fireplace and island
- Bathroom with roll-top bath
- Stripped wooden flooring
- Small tiered rear garden

## **Features:**

| <b>Bathroom Types</b>           | <b>Bedroom Types</b>          | Facilities                                                                              | Floors            |
|---------------------------------|-------------------------------|-----------------------------------------------------------------------------------------|-------------------|
| • Family Bathroom               | • Double Bedroom              | <ul><li>Domestic Power</li><li>Green Room</li><li>Mains Water</li><li>Toilets</li></ul> | • Real Wood Floor |
| Interior Features               | Kitchen Facilities            | Kitchen types                                                                           | Walls & Windows   |
| • Furnished                     | • Kitchen Diner               | • Cream & White Units                                                                   | • Painted Walls   |
| <ul> <li>Unfurnished</li> </ul> | <ul> <li>Prep Area</li> </ul> |                                                                                         |                   |