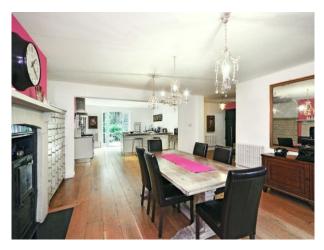

## Interior

Period London home with contemporary styling.

Property features include:

- Bright white empty ground floor interior
- Large kitchen/dining room with wooden table, period fireplace and island
- Bathroom with roll-top bath
- Stripped wooden flooring
- Small tiered rear garden