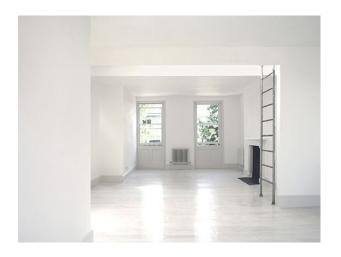

## Interior

Period London home with contemporary styling.

Property features include:

- Bright white empty ground floor interior
- Large kitchen/dining room with wooden table, period fireplace and island
- Bathroom with roll-top bath
- Stripped wooden flooring
- Small tiered rear garden