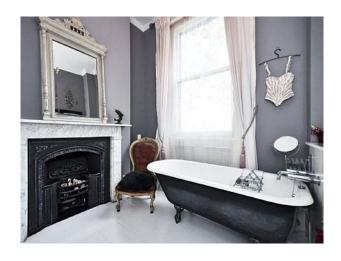

## Interior

Period London home with contemporary styling.

Property features include:

- Bright white empty ground floor interior
- Large kitchen/dining room with wooden table, period fireplace and island
- Bathroom with roll-top bath
- Stripped wooden flooring
- Small tiered rear garden