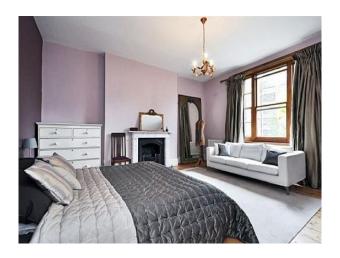

## Interior

Period London home with contemporary styling.

Property features include:

- Bright white empty ground floor interior
- Large kitchen/dining room with wooden table, period fireplace and island
- Bathroom with roll-top bath
- Stripped wooden flooring
- Small tiered rear garden