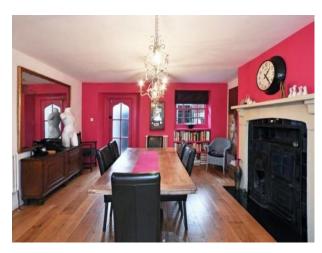

## Interior

Period London home with contemporary styling.

Property features include:

- Bright white empty ground floor interior
- Large kitchen/dining room with wooden table, period fireplace and island
- Bathroom with roll-top bath
- Stripped wooden flooring
- Small tiered rear garden