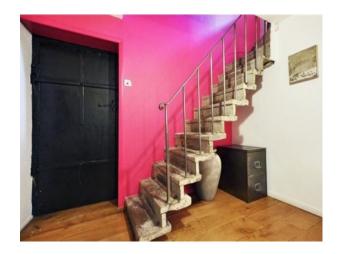

## Interior

Period London home with contemporary styling.

Property features include:

- Bright white empty ground floor interior
- Large kitchen/dining room with wooden table, period fireplace and island
- Bathroom with roll-top bath
- Stripped wooden flooring
- Small tiered rear garden