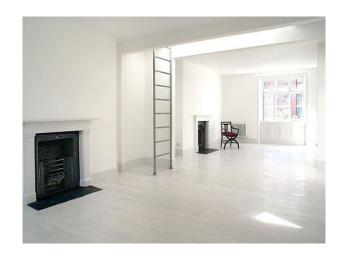

## Interior

Period London home with contemporary styling.

Property features include:

- Bright white empty ground floor interior
- Large kitchen/dining room with wooden table, period fireplace and island
- Bathroom with roll-top bath
- Stripped wooden flooring
- Small tiered rear garden