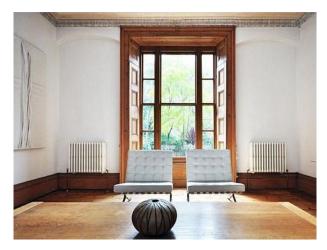

## Interior

Period London home with contemporary styling.

Property features include:

- Bright white empty ground floor interior
- Large kitchen/dining room with wooden table, period fireplace and island
- Bathroom with roll-top bath
- Stripped wooden flooring
- Small tiered rear garden