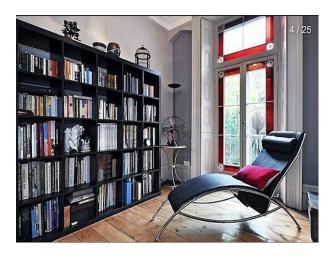

## Interior

Period London home with contemporary styling.

Property features include:

- Bright white empty ground floor interior
- Large kitchen/dining room with wooden table, period fireplace and island
- Bathroom with roll-top bath
- Stripped wooden flooring
- Small tiered rear garden