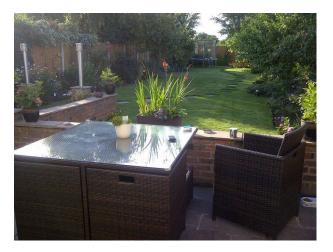

### Exterior

Garden: 110 foot length with apple and fig tree and large flower boarders each side - full length. Patio with open brick BBQ and Rattan garden furniture. Garden rear gate leading to nearly 3 acres open public field/park.