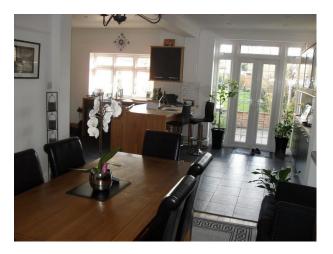

### GROUND FLOOR:

Kitchen: Slate grey units with beech wood worktops throughout - slate grey floor tiles. Double oven with 8 ring gas hob and large butler sink. Double glass doors leading to patio, single glass door leading to garage/utility and main entrance to kitchen from hall.

Dining Room: Open fireplace in working order - black/white decor throughout. Stripped floorboards leading to hall (also stripped floorbloards)

Living Room: Open fireplace in working order - chesterfield style seating - large bay window to front. Stripped floorboards with large rugs