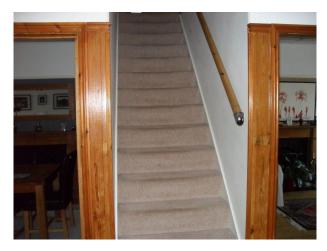

## **Features:**

| <b>Bathroom Types</b>                                                | <b>Bedroom Types</b>                                                                                                                   | Exterior Features                                                                                 | Facilities                                                                                   |
|----------------------------------------------------------------------|----------------------------------------------------------------------------------------------------------------------------------------|---------------------------------------------------------------------------------------------------|----------------------------------------------------------------------------------------------|
| Modern Bathroom                                                      | <ul> <li>Child's Bedroom</li> <li>Double Bedroom</li> <li>Single Bedroom</li> <li>Spare Bedroom</li> <li>Teenager's Bedroom</li> </ul> | <ul><li>Back Garden</li><li>Front Garden</li><li>Garden Shed</li><li>Patio</li></ul>              | <ul><li>Domestic Power</li><li>Internet Access</li><li>Mains Water</li><li>Toilets</li></ul> |
| Floors                                                               | Interior Features                                                                                                                      | Kitchen Facilities                                                                                | Kitchen types                                                                                |
| <ul><li>Carpet</li><li>Real Wood Floor</li><li>Tiled Floor</li></ul> | <ul><li>Furnished</li><li>Period Fireplace</li><li>Period Staircase</li></ul>                                                          | <ul><li>Breakfast Bar</li><li>Large Dining Table</li><li>Open Plan</li><li>Range Cooker</li></ul> | <ul><li>Coloured Units</li><li>Kitchen With Island</li></ul>                                 |
| Parking                                                              | Rooms                                                                                                                                  | Views                                                                                             | Walls & Windows                                                                              |
| <ul><li>Driveway</li><li>Garage</li></ul>                            | <ul><li> Green Room</li><li> Hallway</li></ul>                                                                                         | • Residential View                                                                                | <ul><li>Large Windows</li><li>Painted Walls</li></ul>                                        |