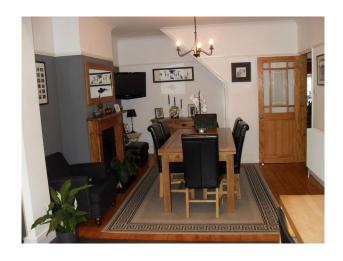

Dining Room: Open fireplace in working order - black/white decor throughout. Stripped floorboards leading to hall (also stripped floorbloards)

Living Room: Open fireplace in working order - chesterfield style seating - large bay window to front. Stripped floorboards with large rugs