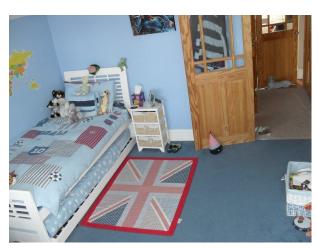

Spare/Guest Room: beige/blue colour scheme - mahogany wooden furniture - rugs to floor

Childs/Boys Room: Blue/white decor with large bay window and window seat - blue carpet throughout

Master Bed: Burgundy/beige colour scheme with mahogany wooden furniture - large window overlooking garden - stripped floorboards with rugs -leading to en-suite