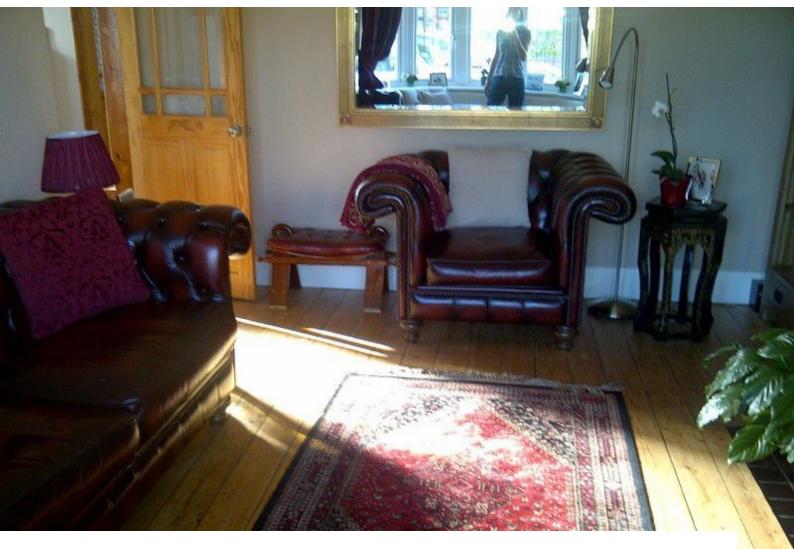

Dining Room: Open fireplace in working order - black/white decor throughout. Stripped floorboards leading to hall (also stripped floorbloards)

Living Room: Open fireplace in working order - chesterfield style seating - large bay window to front. Stripped floorboards with large rugs