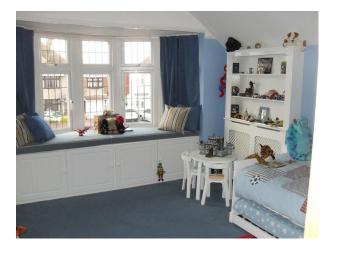

Spare/Guest Room: beige/blue colour scheme - mahogany wooden furniture - rugs to floor

Childs/Boys Room: Blue/white decor with large bay window and window seat - blue carpet throughout

Master Bed: Burgundy/beige colour scheme with mahogany wooden furniture - large window overlooking garden - stripped floorboards with rugs -leading to en-suite

Office: neutral colour scheme, stripped floorboards with rug