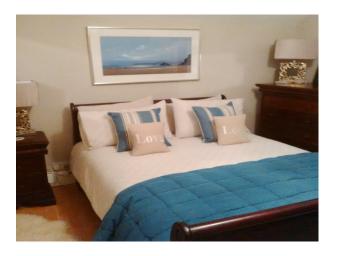

Spare/Guest Room: beige/blue colour scheme - mahogany wooden furniture - rugs to floor

Childs/Boys Room: Blue/white decor with large bay window and window seat - blue carpet throughout

Master Bed: Burgundy/beige colour scheme with mahogany wooden furniture - large window overlooking garden - stripped floorboards with rugs -leading to en-suite