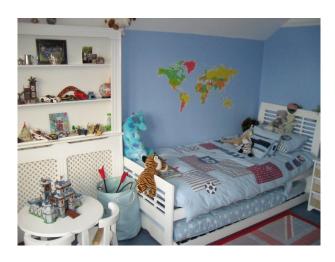

Playroom: Stripped floorboards, bay window to front - red/white/blue union jack theme

 $Leading \ from \ hall: 4 \ doors \ with \ staircase \ in \ centre-downstairs \ shower/toilet, \ dining/kitchen, \ lounge \ and \ playroom \ 1st \ Floor:$ 

Spare/Guest Room: beige/blue colour scheme - mahogany wooden furniture - rugs to floor

Childs/Boys Room: Blue/white decor with large bay window and window seat - blue carpet throughout

Master Bed: Burgundy/beige colour scheme with mahogany wooden furniture - large window overlooking garden - stripped floorboards with rugs -leading to en-suite