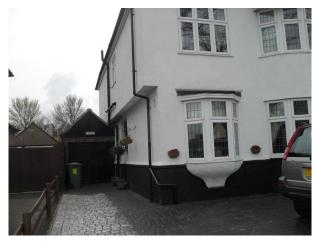

Other: Garage knocked through to extended 33 ft in length used as part garage/part utility with double glass doors leading to garden.

Drive: black imprint drive with space for 3 cars on grass verge/tree lined road - 5 min walk to Sidcup Station (Sidcup - London Bridge 18 mins)