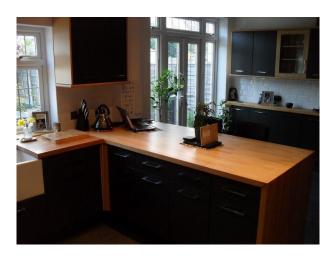

### GROUND FLOOR:

Kitchen: Slate grey units with beech wood worktops throughout - slate grey floor tiles. Double oven with 8 ring gas hob and large butler sink. Double glass doors leading to patio, single glass door leading to garage/utility and main entrance to kitchen from hall.