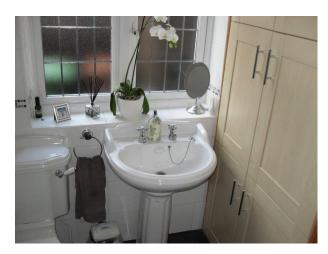

## **Features:**

| <b>Bathroom Types</b>                                                | <b>Bedroom Types</b>                                                                                                                   | Exterior Features                                                                                 | Facilities                                                                                   |
|----------------------------------------------------------------------|----------------------------------------------------------------------------------------------------------------------------------------|---------------------------------------------------------------------------------------------------|----------------------------------------------------------------------------------------------|
| Modern Bathroom                                                      | <ul> <li>Child's Bedroom</li> <li>Double Bedroom</li> <li>Single Bedroom</li> <li>Spare Bedroom</li> <li>Teenager's Bedroom</li> </ul> | <ul><li>Back Garden</li><li>Front Garden</li><li>Garden Shed</li><li>Patio</li></ul>              | <ul><li>Domestic Power</li><li>Internet Access</li><li>Mains Water</li><li>Toilets</li></ul> |
| Floors                                                               | Interior Features                                                                                                                      | Kitchen Facilities                                                                                | Kitchen types                                                                                |
| <ul><li>Carpet</li><li>Real Wood Floor</li><li>Tiled Floor</li></ul> | <ul><li>Furnished</li><li>Period Fireplace</li><li>Period Staircase</li></ul>                                                          | <ul><li>Breakfast Bar</li><li>Large Dining Table</li><li>Open Plan</li><li>Range Cooker</li></ul> | <ul><li>Coloured Units</li><li>Kitchen With Island</li></ul>                                 |
| Parking                                                              | Rooms                                                                                                                                  | Views                                                                                             | Walls & Windows                                                                              |
| <ul><li>Driveway</li><li>Garage</li></ul>                            | <ul><li> Green Room</li><li> Hallway</li></ul>                                                                                         | • Residential View                                                                                | <ul><li>Large Windows</li><li>Painted Walls</li></ul>                                        |