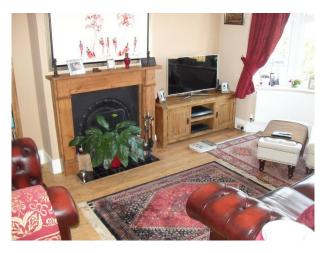

Dining Room: Open fireplace in working order - black/white decor throughout. Stripped floorboards leading to hall (also stripped floorbloards)

Living Room: Open fireplace in working order - chesterfield style seating - large bay window to front. Stripped floorboards with large rugs