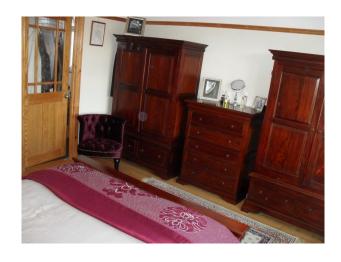

Spare/Guest Room: beige/blue colour scheme - mahogany wooden furniture - rugs to floor

Childs/Boys Room: Blue/white decor with large bay window and window seat - blue carpet throughout

Master Bed: Burgundy/beige colour scheme with mahogany wooden furniture - large window overlooking garden - stripped floorboards with rugs -leading to en-suite