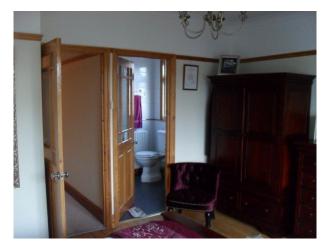

Spare/Guest Room: beige/blue colour scheme - mahogany wooden furniture - rugs to floor

Childs/Boys Room: Blue/white decor with large bay window and window seat - blue carpet throughout

Master Bed: Burgundy/beige colour scheme with mahogany wooden furniture - large window overlooking garden - stripped floorboards with rugs -leading to en-suite