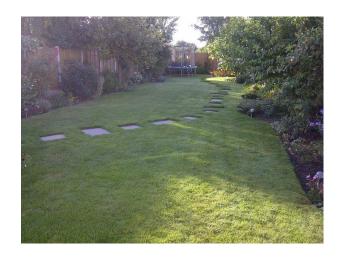

### Exterior

Garden: 110 foot length with apple and fig tree and large flower boarders each side - full length. Patio with open brick BBQ and Rattan garden furniture. Garden rear gate leading to nearly 3 acres open public field/park.