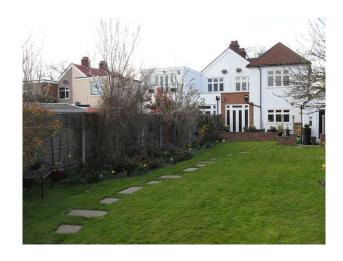

### Exterior

Garden: 110 foot length with apple and fig tree and large flower boarders each side - full length. Patio with open brick BBQ and Rattan garden furniture. Garden rear gate leading to nearly 3 acres open public field/park.