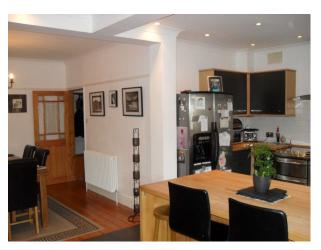

### GROUND FLOOR:

Kitchen: Slate grey units with beech wood worktops throughout - slate grey floor tiles. Double oven with 8 ring gas hob and large butler sink. Double glass doors leading to patio, single glass door leading to garage/utility and main entrance to kitchen from hall.

Playroom: Stripped floorboards, bay window to front - red/white/blue union jack theme

 $Leading \ from \ hall: 4 \ doors \ with \ staircase \ in \ centre-downstairs \ shower/toilet, \ dining/kitchen, \ lounge \ and \ playroom \ 1st \ Floor:$ 