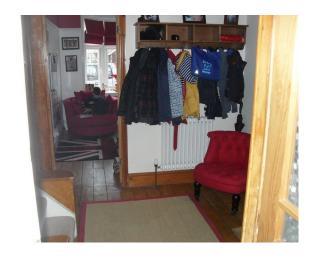

Playroom: Stripped floorboards, bay window to front - red/white/blue union jack theme

 $Leading \ from \ hall: 4 \ doors \ with \ staircase \ in \ centre-downstairs \ shower/toilet, \ dining/kitchen, \ lounge \ and \ playroom \ 1st \ Floor:$ 