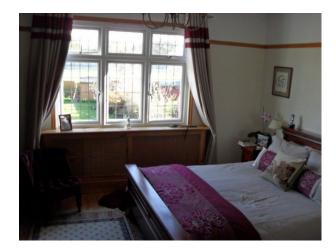

Spare/Guest Room: beige/blue colour scheme - mahogany wooden furniture - rugs to floor

Childs/Boys Room: Blue/white decor with large bay window and window seat - blue carpet throughout

Master Bed: Burgundy/beige colour scheme with mahogany wooden furniture - large window overlooking garden - stripped floorboards with rugs -leading to en-suite