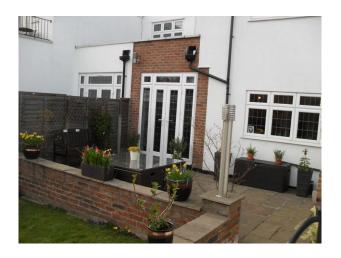

### Exterior

Garden: 110 foot length with apple and fig tree and large flower boarders each side - full length. Patio with open brick BBQ and Rattan garden furniture. Garden rear gate leading to nearly 3 acres open public field/park.