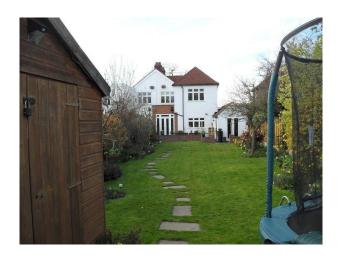

### Exterior

Garden: 110 foot length with apple and fig tree and large flower boarders each side - full length. Patio with open brick BBQ and Rattan garden furniture. Garden rear gate leading to nearly 3 acres open public field/park.

Other: Garage knocked through to extended 33 ft in length used as part garage/part utility with double glass doors leading to garden.

Drive: black imprint drive with space for 3 cars on grass verge/tree lined road - 5 min walk to Sidcup Station (Sidcup - London Bridge 18 mins)