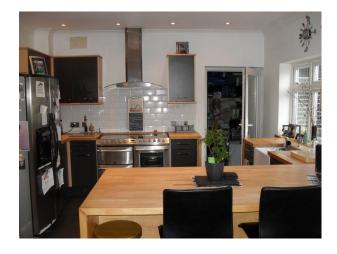

### GROUND FLOOR:

Kitchen: Slate grey units with beech wood worktops throughout - slate grey floor tiles. Double oven with 8 ring gas hob and large butler sink. Double glass doors leading to patio, single glass door leading to garage/utility and main entrance to kitchen from hall.