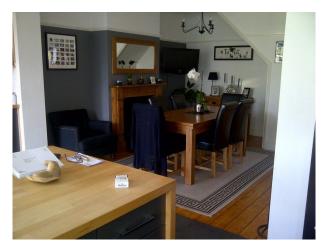

Dining Room: Open fireplace in working order - black/white decor throughout. Stripped floorboards leading to hall (also stripped floorbloards)

Living Room: Open fireplace in working order - chesterfield style seating - large bay window to front. Stripped floorboards with large rugs