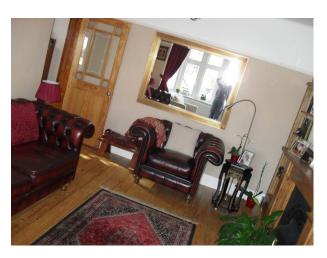

Dining Room: Open fireplace in working order - black/white decor throughout. Stripped floorboards leading to hall (also stripped floorbloards)

Living Room: Open fireplace in working order - chesterfield style seating - large bay window to front. Stripped floorboards with large rugs