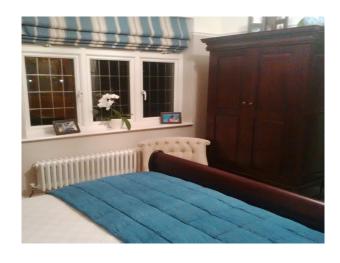

Spare/Guest Room: beige/blue colour scheme - mahogany wooden furniture - rugs to floor

Childs/Boys Room: Blue/white decor with large bay window and window seat - blue carpet throughout

Master Bed: Burgundy/beige colour scheme with mahogany wooden furniture - large window overlooking garden - stripped floorboards with rugs -leading to en-suite