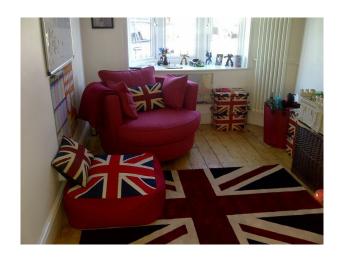

Playroom: Stripped floorboards, bay window to front - red/white/blue union jack theme

 $Leading \ from \ hall: 4 \ doors \ with \ staircase \ in \ centre-downstairs \ shower/toilet, \ dining/kitchen, \ lounge \ and \ playroom \ 1st \ Floor:$ 