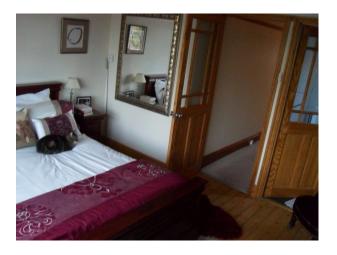

Spare/Guest Room: beige/blue colour scheme - mahogany wooden furniture - rugs to floor

Childs/Boys Room: Blue/white decor with large bay window and window seat - blue carpet throughout

Master Bed: Burgundy/beige colour scheme with mahogany wooden furniture - large window overlooking garden - stripped floorboards with rugs -leading to en-suite