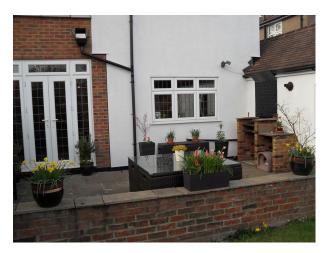

### Exterior

Garden: 110 foot length with apple and fig tree and large flower boarders each side - full length. Patio with open brick BBQ and Rattan garden furniture. Garden rear gate leading to nearly 3 acres open public field/park.