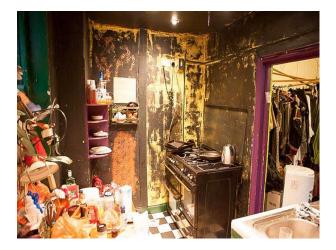

s | Garden Centres | Urban, Alleyways & Graffiti | Eclectic

### **Features:**

## Facilities

#### Floors

- Domestic Power
- Internet Access
- Mains Water
- Toilets

#### Rooms

# Walls & Windows

- Retail/Pop-Up Space
- Large Windows

• Real Wood Floor

• Painted Walls

## **Kitchen Facilities**

# Parking

• Parking Nearby

- Cutlery and Crockery
- Pots and Pans
- Utensils

## Interior

There are two stunning showrooms that are the shopfront, they are architecturally interesting Victorian rooms that are well decorated & amp; also incorporate the signature hand crafted costumes of the company itself. There is also a one bed flat above the shop. & hosp;

## Exterior

Shop front with yard and graffiti'd alley to side of premises.