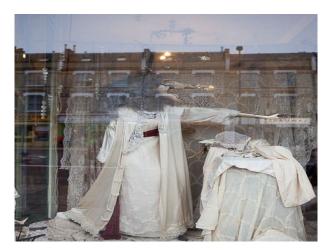

# Walls & Windows

- Retail/Pop-Up Space
- Large Windows

• Real Wood Floor

• Painted Walls

## Exterior

Shop front with yard and graffiti'd alley to side of premises.