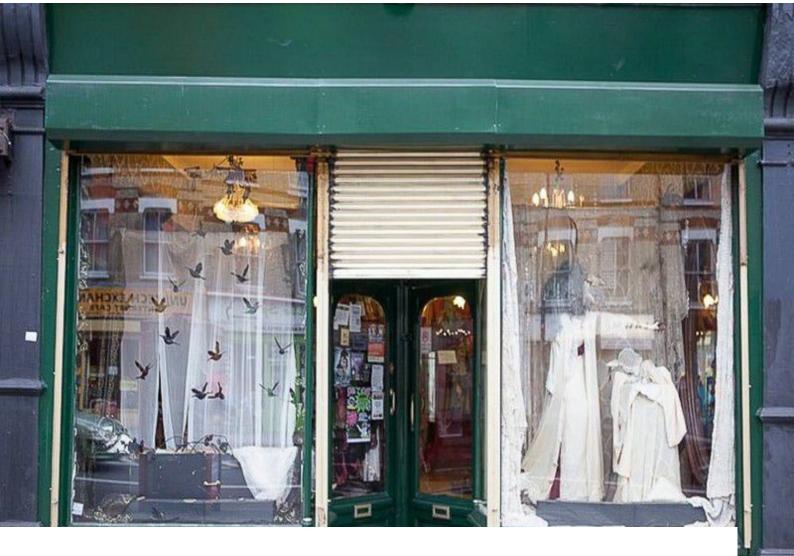

# Walls & Windows

- Retail/Pop-Up Space
- Large Windows

• Real Wood Floor

• Painted Walls

## Exterior

Shop front with yard and graffiti'd alley to side of premises.