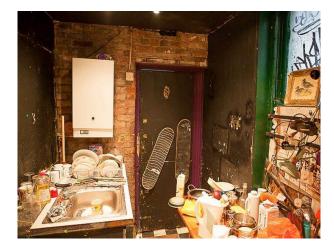

res | Garden Centres | Urban, Alleyways & Graffiti | Eclectic

### **Features:**

## Facilities

#### Floors

- Domestic Power
- Internet Access
- Mains Water
- Toilets

#### Rooms

# Walls & Windows

- Retail/Pop-Up Space
- Large Windows

• Real Wood Floor

• Painted Walls

## **Kitchen Facilities**

# Parking

• Parking Nearby

- Cutlery and Crockery
- Pots and Pans
- Utensils

## Interior

There are two stunning showrooms that are the shopfront, they are architecturally interesting Victorian rooms that are well decorated & amp; also incorporate the signature hand crafted costumes of the company itself. There is also a one bed flat above the shop. & hosp;

## Exterior

Shop front with yard and graffiti'd alley to side of premises.