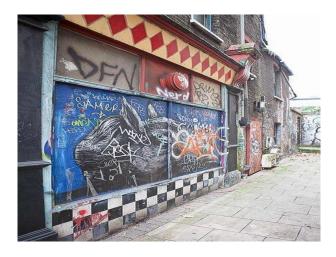

tres | Urban, Alleyways & Graffiti | Eclectic

### **Features:**

## Facilities

#### Floors

- Domestic Power
- Internet Access
- Mains Water
- Toilets

#### Rooms

# Walls & Windows

- Retail/Pop-Up Space
- Large Windows

• Real Wood Floor

• Painted Walls

## **Kitchen Facilities**

# Parking

• Parking Nearby

- Cutlery and Crockery
- Pots and Pans
- Utensils

## Interior

There are two stunning showrooms that are the shopfront, they are architecturally interesting Victorian rooms that are well decorated & amp; also incorporate the signature hand crafted costumes of the company itself. There is also a one bed flat above the shop. & hosp;

## Exterior

Shop front with yard and graffiti'd alley to side of premises.