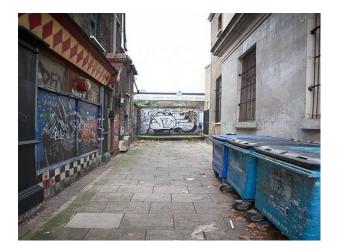

entres | Urban, Alleyways & Graffiti | Eclectic

### **Features:**

## Facilities

#### Floors

- Domestic Power
- Internet Access
- Mains Water
- Toilets

#### Rooms

# Walls & Windows

- Retail/Pop-Up Space
- Large Windows

• Real Wood Floor

• Painted Walls

## **Kitchen Facilities**

# Parking

• Parking Nearby

- Cutlery and Crockery
- Pots and Pans
- Utensils

## Interior

There are two stunning showrooms that are the shopfront, they are architecturally interesting Victorian rooms that are well decorated & amp; also incorporate the signature hand crafted costumes of the company itself. There is also a one bed flat above the shop. & hosp;

## Exterior

Shop front with yard and graffiti'd alley to side of premises.