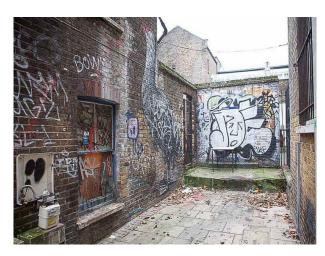

ithin the M25: Yes Categories: Shops | Shopping Centres | Garden Centres | Urban, Alleyways & Graffiti | Eclectic

### **Features:**

## Facilities

#### Floors

- Domestic Power
- Internet Access
- Mains Water
- Toilets

#### Rooms

# Walls & Windows

- Retail/Pop-Up Space
- Large Windows

• Real Wood Floor

• Painted Walls

## **Kitchen Facilities**

# Parking

• Parking Nearby

- Cutlery and Crockery
- Pots and Pans
- Utensils

## Interior

There are two stunning showrooms that are the shopfront, they are architecturally interesting Victorian rooms that are well decorated & amp; also incorporate the signature hand crafted costumes of the company itself. There is also a one bed flat above the shop. & hosp;

## Exterior

Shop front with yard and graffiti'd alley to side of premises.