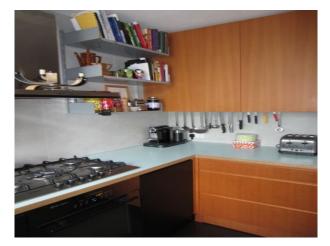

- The house is part of a 1963 Span Development designed by architect Eric Lyons and landscape architect Preben Jacobson.

- 2 story, end of terrace, open plan house with white painted weather boards
- planted modern bricked courtyard
- large original timber and aluminium windows
- large original sliding timber doors
- original parquet floor
- modern kitchen
- set in a private road of similar houses