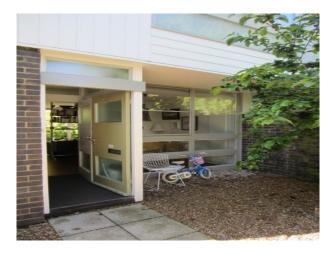

## Interior

Features Include:

- Crisp, white, rectilinear 2 story 1960s terrace house with evergreen courtyard space.
- Architectural language and special character influenced by Scandinavian post war architects such as Utzon and Aalto

- The house is part of a 1963 Span Development designed by architect Eric Lyons and landscape architect Preben Jacobson.

- 2 story, end of terrace, open plan house with white painted weather boards
- planted modern bricked courtyard
- large original timber and aluminium windows
- large original sliding timber doors
- original parquet floor
- modern kitchen
- set in a private road of similar houses