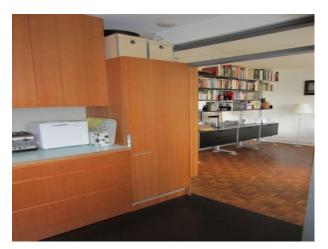

- The house is part of a 1963 Span Development designed by architect Eric Lyons and landscape architect Preben Jacobson.

- 2 story, end of terrace, open plan house with white painted weather boards
- planted modern bricked courtyard
- large original timber and aluminium windows
- large original sliding timber doors
- original parquet floor
- modern kitchen
- set in a private road of similar houses