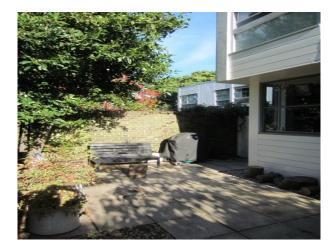

## Interior

Features Include:

- Crisp, white, rectilinear 2 story 1960s terrace house with evergreen courtyard space.
- Architectural language and special character influenced by Scandinavian post war architects such as Utzon and Aalto

- The house is part of a 1963 Span Development designed by architect Eric Lyons and landscape architect Preben Jacobson.

- 2 story, end of terrace, open plan house with white painted weather boards
- planted modern bricked courtyard
- large original timber and aluminium windows
- large original sliding timber doors
- original parquet floor
- modern kitchen
- set in a private road of similar houses