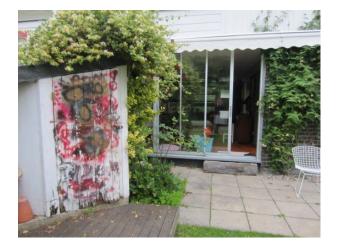

- The house is part of a 1963 Span Development designed by architect Eric Lyons and landscape architect Preben Jacobson.

- 2 story, end of terrace, open plan house with white painted weather boards
- planted modern bricked courtyard
- large original timber and aluminium windows
- large original sliding timber doors
- original parquet floor
- modern kitchen
- set in a private road of similar houses