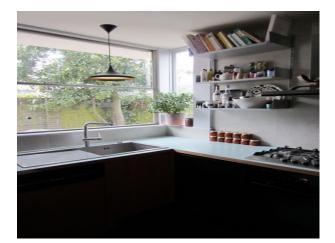

## Interior

Features Include:

- Crisp, white, rectilinear 2 story 1960s terrace house with evergreen courtyard space.
- Architectural language and special character influenced by Scandinavian post war architects such as Utzon and Aalto

- The house is part of a 1963 Span Development designed by architect Eric Lyons and landscape architect Preben Jacobson.

- 2 story, end of terrace, open plan house with white painted weather boards
- planted modern bricked courtyard
- large original timber and aluminium windows
- large original sliding timber doors
- original parquet floor
- modern kitchen
- set in a private road of similar houses