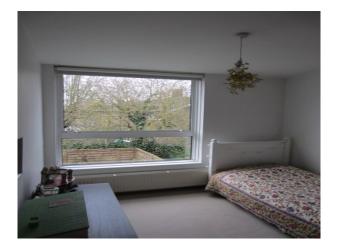

## Interior

Features Include:

- Crisp, white, rectilinear 2 story 1960s terrace house with evergreen courtyard space.
- Architectural language and special character influenced by Scandinavian post war architects such as Utzon and Aalto

- The house is part of a 1963 Span Development designed by architect Eric Lyons and landscape architect Preben Jacobson.

- 2 story, end of terrace, open plan house with white painted weather boards
- planted modern bricked courtyard
- large original timber and aluminium windows
- large original sliding timber doors
- original parquet floor
- modern kitchen
- set in a private road of similar houses