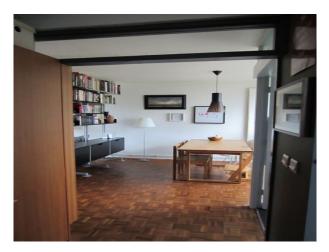

## Interior

Features Include:

- Crisp, white, rectilinear 2 story 1960s terrace house with evergreen courtyard space.
- Architectural language and special character influenced by Scandinavian post war architects such as Utzon and Aalto

- The house is part of a 1963 Span Development designed by architect Eric Lyons and landscape architect Preben Jacobson.

- 2 story, end of terrace, open plan house with white painted weather boards
- planted modern bricked courtyard
- large original timber and aluminium windows
- large original sliding timber doors
- original parquet floor
- modern kitchen
- set in a private road of similar houses