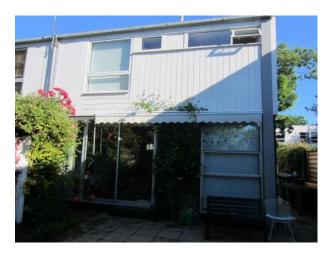

## Interior

Features Include:

- Crisp, white, rectilinear 2 story 1960s terrace house with evergreen courtyard space.
- Architectural language and special character influenced by Scandinavian post war architects such as Utzon and Aalto

- The house is part of a 1963 Span Development designed by architect Eric Lyons and landscape architect Preben Jacobson.

- 2 story, end of terrace, open plan house with white painted weather boards
- planted modern bricked courtyard
- large original timber and aluminium windows
- large original sliding timber doors
- original parquet floor
- modern kitchen
- set in a private road of similar houses