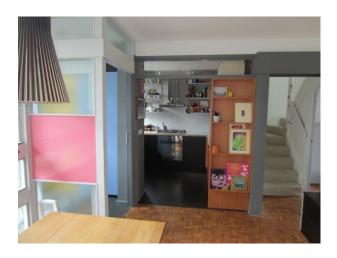

- The house is part of a 1963 Span Development designed by architect Eric Lyons and landscape architect Preben Jacobson.

- 2 story, end of terrace, open plan house with white painted weather boards
- planted modern bricked courtyard
- large original timber and aluminium windows
- large original sliding timber doors
- original parquet floor
- modern kitchen
- set in a private road of similar houses