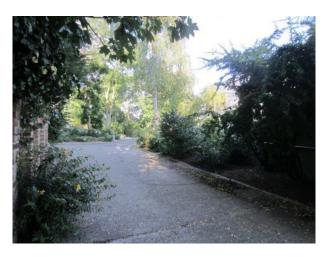

- The house is part of a 1963 Span Development designed by architect Eric Lyons and landscape architect Preben Jacobson.

- 2 story, end of terrace, open plan house with white painted weather boards
- planted modern bricked courtyard
- large original timber and aluminium windows
- large original sliding timber doors
- original parquet floor
- modern kitchen
- set in a private road of similar houses

- separate garage within communal garages also original 1960s.

- No parking restrictions.