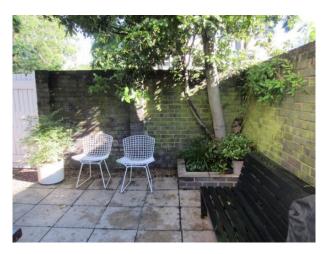

- The house is part of a 1963 Span Development designed by architect Eric Lyons and landscape architect Preben Jacobson.

- 2 story, end of terrace, open plan house with white painted weather boards
- planted modern bricked courtyard
- large original timber and aluminium windows
- large original sliding timber doors
- original parquet floor
- modern kitchen
- set in a private road of similar houses