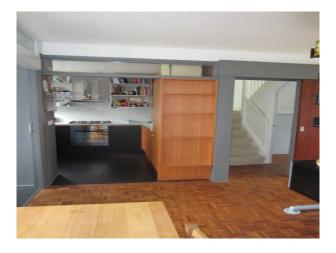

- The house is part of a 1963 Span Development designed by architect Eric Lyons and landscape architect Preben Jacobson.

- 2 story, end of terrace, open plan house with white painted weather boards
- planted modern bricked courtyard
- large original timber and aluminium windows
- large original sliding timber doors
- original parquet floor
- modern kitchen
- set in a private road of similar houses