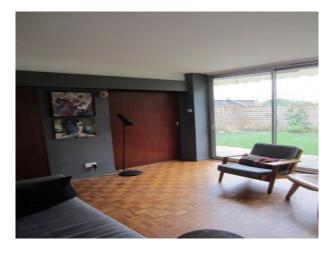

## Interior

Features Include:

- Crisp, white, rectilinear 2 story 1960s terrace house with evergreen courtyard space.
- Architectural language and special character influenced by Scandinavian post war architects such as Utzon and Aalto

- The house is part of a 1963 Span Development designed by architect Eric Lyons and landscape architect Preben Jacobson.

- 2 story, end of terrace, open plan house with white painted weather boards
- planted modern bricked courtyard
- large original timber and aluminium windows
- large original sliding timber doors
- original parquet floor
- modern kitchen
- set in a private road of similar houses