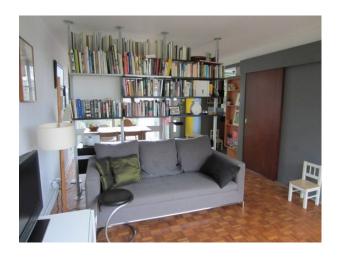

## Interior

Features Include:

- Crisp, white, rectilinear 2 story 1960s terrace house with evergreen courtyard space.
- Architectural language and special character influenced by Scandinavian post war architects such as Utzon and Aalto

- The house is part of a 1963 Span Development designed by architect Eric Lyons and landscape architect Preben Jacobson.

- 2 story, end of terrace, open plan house with white painted weather boards
- planted modern bricked courtyard
- large original timber and aluminium windows
- large original sliding timber doors
- original parquet floor
- modern kitchen
- set in a private road of similar houses