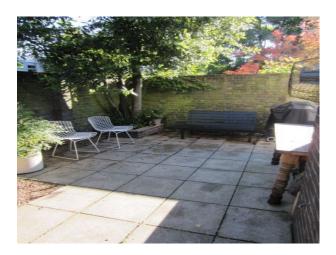

- The house is part of a 1963 Span Development designed by architect Eric Lyons and landscape architect Preben Jacobson.

- 2 story, end of terrace, open plan house with white painted weather boards
- planted modern bricked courtyard
- large original timber and aluminium windows
- large original sliding timber doors
- original parquet floor
- modern kitchen
- set in a private road of similar houses