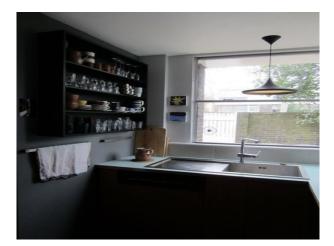

## Interior

Features Include:

- Crisp, white, rectilinear 2 story 1960s terrace house with evergreen courtyard space.
- Architectural language and special character influenced by Scandinavian post war architects such as Utzon and Aalto

- The house is part of a 1963 Span Development designed by architect Eric Lyons and landscape architect Preben Jacobson.

- 2 story, end of terrace, open plan house with white painted weather boards
- planted modern bricked courtyard
- large original timber and aluminium windows
- large original sliding timber doors
- original parquet floor
- modern kitchen
- set in a private road of similar houses