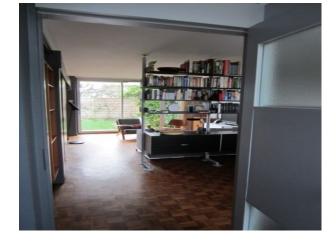

- The house is part of a 1963 Span Development designed by architect Eric Lyons and landscape architect Preben Jacobson.

- 2 story, end of terrace, open plan house with white painted weather boards
- planted modern bricked courtyard
- large original timber and aluminium windows
- large original sliding timber doors
- original parquet floor
- modern kitchen
- set in a private road of similar houses