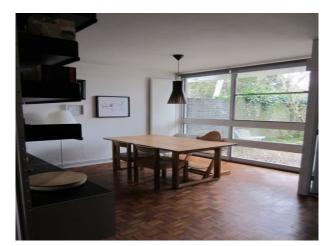

- The house is part of a 1963 Span Development designed by architect Eric Lyons and landscape architect Preben Jacobson.

- 2 story, end of terrace, open plan house with white painted weather boards
- planted modern bricked courtyard
- large original timber and aluminium windows
- large original sliding timber doors
- original parquet floor
- modern kitchen
- set in a private road of similar houses