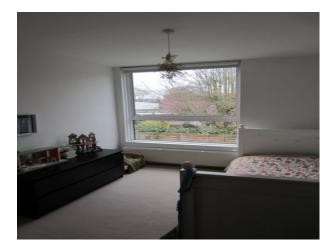

## Interior

Features Include:

- Crisp, white, rectilinear 2 story 1960s terrace house with evergreen courtyard space.
- Architectural language and special character influenced by Scandinavian post war architects such as Utzon and Aalto

- The house is part of a 1963 Span Development designed by architect Eric Lyons and landscape architect Preben Jacobson.

- 2 story, end of terrace, open plan house with white painted weather boards
- planted modern bricked courtyard
- large original timber and aluminium windows
- large original sliding timber doors
- original parquet floor
- modern kitchen
- set in a private road of similar houses