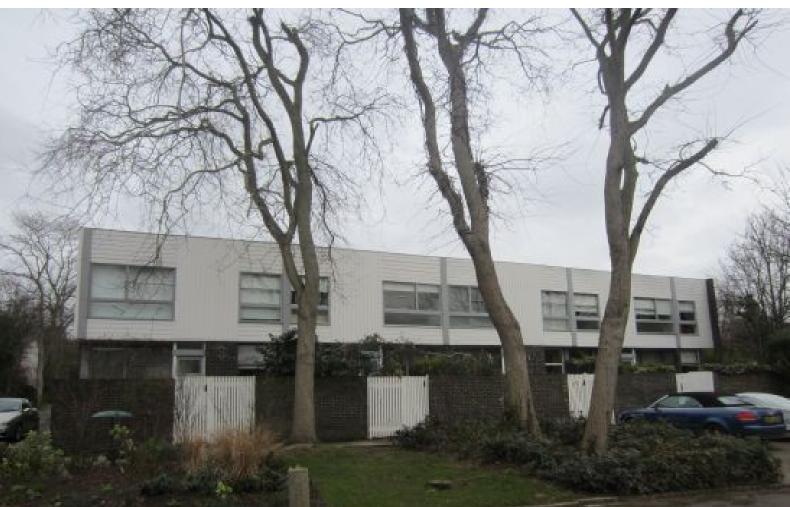

## Interior

Features Include:

- Crisp, white, rectilinear 2 story 1960s terrace house with evergreen courtyard space.
- Architectural language and special character influenced by Scandinavian post war architects such as Utzon and Aalto

- The house is part of a 1963 Span Development designed by architect Eric Lyons and landscape architect Preben Jacobson.

- 2 story, end of terrace, open plan house with white painted weather boards
- planted modern bricked courtyard
- large original timber and aluminium windows
- large original sliding timber doors
- original parquet floor
- modern kitchen
- set in a private road of similar houses