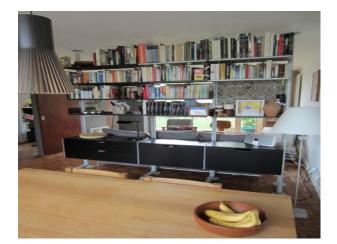

- The house is part of a 1963 Span Development designed by architect Eric Lyons and landscape architect Preben Jacobson.

- 2 story, end of terrace, open plan house with white painted weather boards
- planted modern bricked courtyard
- large original timber and aluminium windows
- large original sliding timber doors
- original parquet floor
- modern kitchen
- set in a private road of similar houses