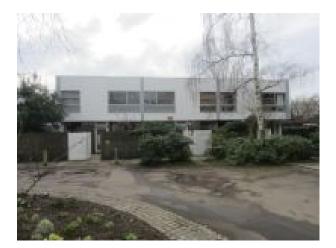

## Interior

Features Include:

- Crisp, white, rectilinear 2 story 1960s terrace house with evergreen courtyard space.
- Architectural language and special character influenced by Scandinavian post war architects such as Utzon and Aalto

- The house is part of a 1963 Span Development designed by architect Eric Lyons and landscape architect Preben Jacobson.

- 2 story, end of terrace, open plan house with white painted weather boards
- planted modern bricked courtyard
- large original timber and aluminium windows
- large original sliding timber doors
- original parquet floor
- modern kitchen
- set in a private road of similar houses