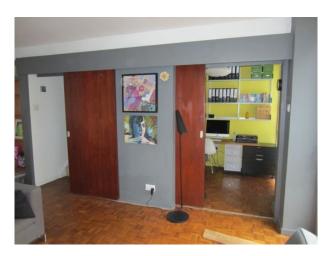

- The house is part of a 1963 Span Development designed by architect Eric Lyons and landscape architect Preben Jacobson.

- 2 story, end of terrace, open plan house with white painted weather boards
- planted modern bricked courtyard
- large original timber and aluminium windows
- large original sliding timber doors
- original parquet floor
- modern kitchen
- set in a private road of similar houses