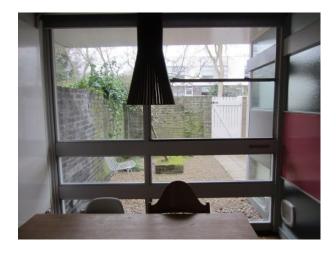

- The house is part of a 1963 Span Development designed by architect Eric Lyons and landscape architect Preben Jacobson.

- 2 story, end of terrace, open plan house with white painted weather boards
- planted modern bricked courtyard
- large original timber and aluminium windows
- large original sliding timber doors
- original parquet floor
- modern kitchen
- set in a private road of similar houses