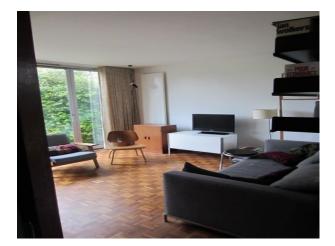

## Interior

Features Include:

- Crisp, white, rectilinear 2 story 1960s terrace house with evergreen courtyard space.
- Architectural language and special character influenced by Scandinavian post war architects such as Utzon and Aalto

- The house is part of a 1963 Span Development designed by architect Eric Lyons and landscape architect Preben Jacobson.

- 2 story, end of terrace, open plan house with white painted weather boards
- planted modern bricked courtyard
- large original timber and aluminium windows
- large original sliding timber doors
- original parquet floor
- modern kitchen
- set in a private road of similar houses