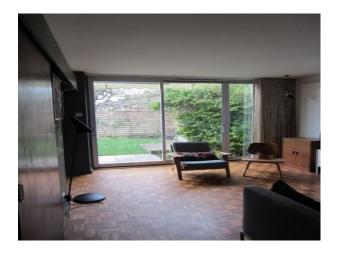

## Interior

Features Include:

- Crisp, white, rectilinear 2 story 1960s terrace house with evergreen courtyard space.
- Architectural language and special character influenced by Scandinavian post war architects such as Utzon and Aalto

- The house is part of a 1963 Span Development designed by architect Eric Lyons and landscape architect Preben Jacobson.

- 2 story, end of terrace, open plan house with white painted weather boards
- planted modern bricked courtyard
- large original timber and aluminium windows
- large original sliding timber doors
- original parquet floor
- modern kitchen
- set in a private road of similar houses