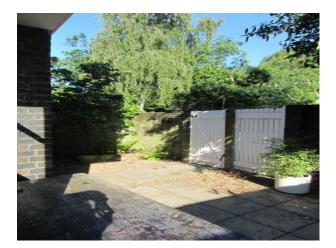

- The house is part of a 1963 Span Development designed by architect Eric Lyons and landscape architect Preben Jacobson.

- 2 story, end of terrace, open plan house with white painted weather boards
- planted modern bricked courtyard
- large original timber and aluminium windows
- large original sliding timber doors
- original parquet floor
- modern kitchen
- set in a private road of similar houses