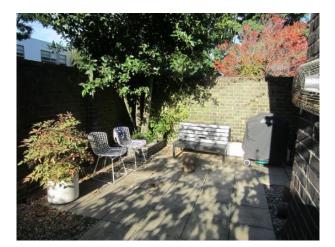

- The house is part of a 1963 Span Development designed by architect Eric Lyons and landscape architect Preben Jacobson.

- 2 story, end of terrace, open plan house with white painted weather boards
- planted modern bricked courtyard
- large original timber and aluminium windows
- large original sliding timber doors
- original parquet floor
- modern kitchen
- set in a private road of similar houses