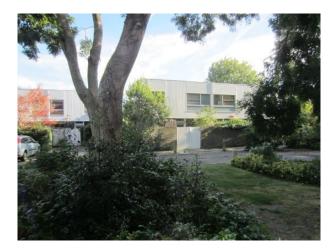

## Interior

Features Include:

- Crisp, white, rectilinear 2 story 1960s terrace house with evergreen courtyard space.
- Architectural language and special character influenced by Scandinavian post war architects such as Utzon and Aalto

- The house is part of a 1963 Span Development designed by architect Eric Lyons and landscape architect Preben Jacobson.

- 2 story, end of terrace, open plan house with white painted weather boards
- planted modern bricked courtyard
- large original timber and aluminium windows
- large original sliding timber doors
- original parquet floor
- modern kitchen
- set in a private road of similar houses