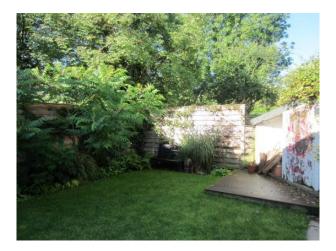

- The house is part of a 1963 Span Development designed by architect Eric Lyons and landscape architect Preben Jacobson.

- 2 story, end of terrace, open plan house with white painted weather boards
- planted modern bricked courtyard
- large original timber and aluminium windows
- large original sliding timber doors
- original parquet floor
- modern kitchen
- set in a private road of similar houses