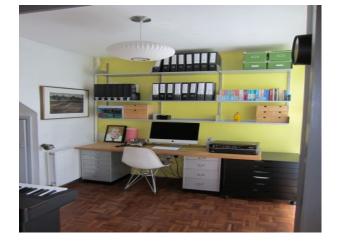

- The house is part of a 1963 Span Development designed by architect Eric Lyons and landscape architect Preben Jacobson.

- 2 story, end of terrace, open plan house with white painted weather boards
- planted modern bricked courtyard
- large original timber and aluminium windows
- large original sliding timber doors
- original parquet floor
- modern kitchen
- set in a private road of similar houses