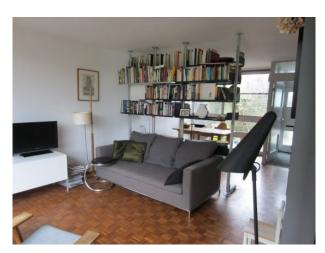

## Interior

Features Include:

- Crisp, white, rectilinear 2 story 1960s terrace house with evergreen courtyard space.
- Architectural language and special character influenced by Scandinavian post war architects such as Utzon and Aalto

- The house is part of a 1963 Span Development designed by architect Eric Lyons and landscape architect Preben Jacobson.

- 2 story, end of terrace, open plan house with white painted weather boards
- planted modern bricked courtyard
- large original timber and aluminium windows
- large original sliding timber doors
- original parquet floor
- modern kitchen
- set in a private road of similar houses