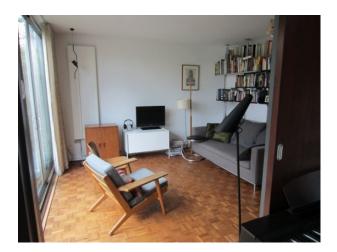

## Interior

Features Include:

- Crisp, white, rectilinear 2 story 1960s terrace house with evergreen courtyard space.
- Architectural language and special character influenced by Scandinavian post war architects such as Utzon and Aalto

- The house is part of a 1963 Span Development designed by architect Eric Lyons and landscape architect Preben Jacobson.

- 2 story, end of terrace, open plan house with white painted weather boards
- planted modern bricked courtyard
- large original timber and aluminium windows
- large original sliding timber doors
- original parquet floor
- modern kitchen
- set in a private road of similar houses