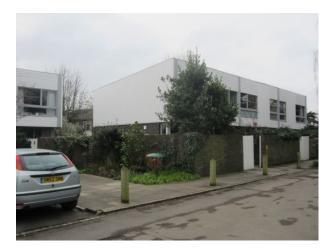

## Interior

Features Include:

- Crisp, white, rectilinear 2 story 1960s terrace house with evergreen courtyard space.
- Architectural language and special character influenced by Scandinavian post war architects such as Utzon and Aalto

- The house is part of a 1963 Span Development designed by architect Eric Lyons and landscape architect Preben Jacobson.

- 2 story, end of terrace, open plan house with white painted weather boards
- planted modern bricked courtyard
- large original timber and aluminium windows
- large original sliding timber doors
- original parquet floor
- modern kitchen
- set in a private road of similar houses