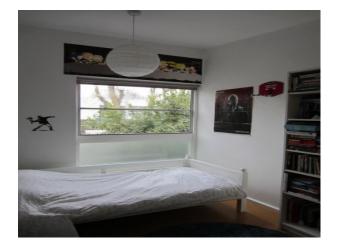

## Interior

Features Include:

- Crisp, white, rectilinear 2 story 1960s terrace house with evergreen courtyard space.
- Architectural language and special character influenced by Scandinavian post war architects such as Utzon and Aalto

- The house is part of a 1963 Span Development designed by architect Eric Lyons and landscape architect Preben Jacobson.

- 2 story, end of terrace, open plan house with white painted weather boards
- planted modern bricked courtyard
- large original timber and aluminium windows
- large original sliding timber doors
- original parquet floor
- modern kitchen
- set in a private road of similar houses