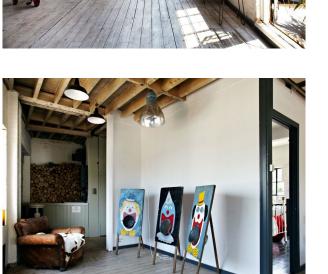

#### Interior

Our new studio location was built in the 1930s as a spice warehouse, this 7500 sq ft gem is set in its own private road, spread over four floors including the 1500sq ft roof top.

Sexy big kitchen, roof terrace, decaying conservatory, huge studio space, rock stars pad, bistro and a floor of industrial chic all split into three separate studio locations that can be hired individually or collectively.