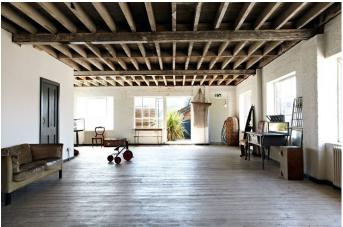

#### Interior

Our new studio location was built in the 1930s as a spice warehouse, this 7500 sq ft gem is set in its own private road, spread over four floors including the 1500sq ft roof top.

Sexy big kitchen, roof terrace, decaying conservatory, huge studio space, rock stars pad, bistro and a floor of industrial chic all split into three separate studio locations that can be hired individually or collectively.