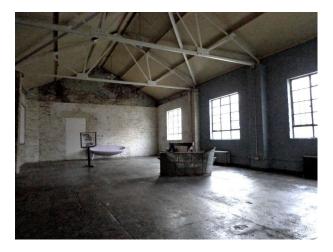

#### Interior

Our new studio location was built in the 1930s as a spice warehouse, this 7500 sq ft gem is set in its own private road, spread over four floors including the 1500sq ft roof top.

Sexy big kitchen, roof terrace, decaying conservatory, huge studio space, rock stars pad, bistro and a floor of industrial chic all split into three separate studio locations that can be hired individually or collectively.