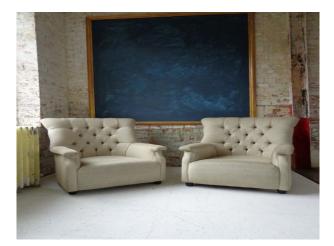

#### Interior

Our new studio location was built in the 1930s as a spice warehouse, this 7500 sq ft gem is set in its own private road, spread over four floors including the 1500sq ft roof top.

Sexy big kitchen, roof terrace, decaying conservatory, huge studio space, rock stars pad, bistro and a floor of industrial chic all split into three separate studio locations that can be hired individually or collectively.