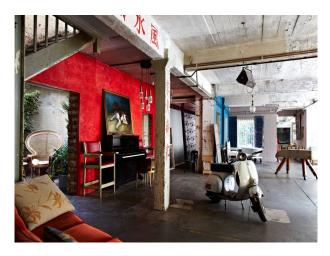

#### Interior

Our new studio location was built in the 1930s as a spice warehouse, this 7500 sq ft gem is set in its own private road, spread over four floors including the 1500sq ft roof top.

Sexy big kitchen, roof terrace, decaying conservatory, huge studio space, rock stars pad, bistro and a floor of industrial chic all split into three separate studio locations that can be hired individually or collectively.