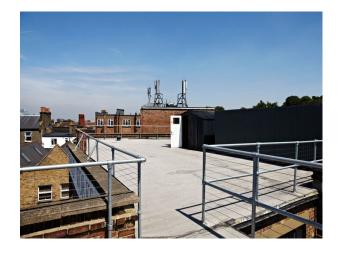

#### Interior

Our new studio location was built in the 1930s as a spice warehouse, this 7500 sq ft gem is set in its own private road, spread over four floors including the 1500sq ft roof top.

Sexy big kitchen, roof terrace, decaying conservatory, huge studio space, rock stars pad, bistro and a floor of industrial chic all split into three separate studio locations that can be hired individually or collectively.