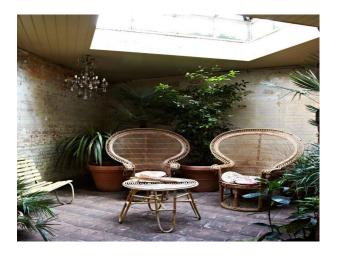

#### Interior

Our new studio location was built in the 1930s as a spice warehouse, this 7500 sq ft gem is set in its own private road, spread over four floors including the 1500sq ft roof top.

Sexy big kitchen, roof terrace, decaying conservatory, huge studio space, rock stars pad, bistro and a floor of industrial chic all split into three separate studio locations that can be hired individually or collectively.