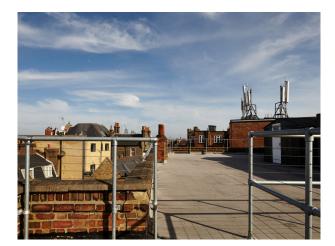

#### Interior

Our new studio location was built in the 1930s as a spice warehouse, this 7500 sq ft gem is set in its own private road, spread over four floors including the 1500sq ft roof top.

Sexy big kitchen, roof terrace, decaying conservatory, huge studio space, rock stars pad, bistro and a floor of industrial chic all split into three separate studio locations that can be hired individually or collectively.