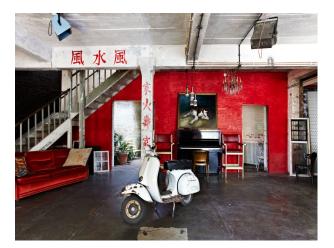

#### Interior

Our new studio location was built in the 1930s as a spice warehouse, this 7500 sq ft gem is set in its own private road, spread over four floors including the 1500sq ft roof top.

Sexy big kitchen, roof terrace, decaying conservatory, huge studio space, rock stars pad, bistro and a floor of industrial chic all split into three separate studio locations that can be hired individually or collectively.