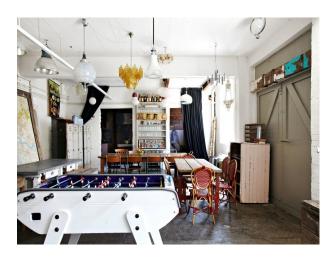

#### Interior

Our new studio location was built in the 1930s as a spice warehouse, this 7500 sq ft gem is set in its own private road, spread over four floors including the 1500sq ft roof top.

Sexy big kitchen, roof terrace, decaying conservatory, huge studio space, rock stars pad, bistro and a floor of industrial chic all split into three separate studio locations that can be hired individually or collectively.