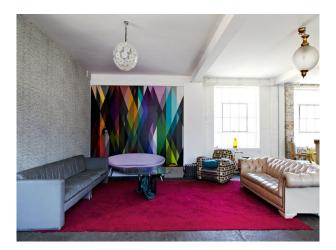

#### Interior

Our new studio location was built in the 1930s as a spice warehouse, this 7500 sq ft gem is set in its own private road, spread over four floors including the 1500sq ft roof top.

Sexy big kitchen, roof terrace, decaying conservatory, huge studio space, rock stars pad, bistro and a floor of industrial chic all split into three separate studio locations that can be hired individually or collectively.