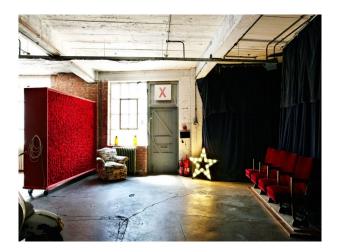

#### Interior

Our new studio location was built in the 1930s as a spice warehouse, this 7500 sq ft gem is set in its own private road, spread over four floors including the 1500sq ft roof top.

Sexy big kitchen, roof terrace, decaying conservatory, huge studio space, rock stars pad, bistro and a floor of industrial chic all split into three separate studio locations that can be hired individually or collectively.