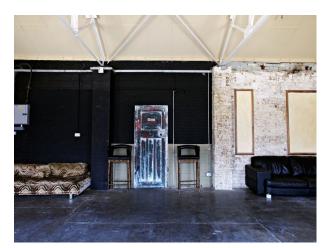

#### Interior

Our new studio location was built in the 1930s as a spice warehouse, this 7500 sq ft gem is set in its own private road, spread over four floors including the 1500sq ft roof top.

Sexy big kitchen, roof terrace, decaying conservatory, huge studio space, rock stars pad, bistro and a floor of industrial chic all split into three separate studio locations that can be hired individually or collectively.