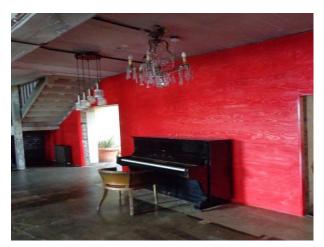

#### Interior

Our new studio location was built in the 1930s as a spice warehouse, this 7500 sq ft gem is set in its own private road, spread over four floors including the 1500sq ft roof top.

Sexy big kitchen, roof terrace, decaying conservatory, huge studio space, rock stars pad, bistro and a floor of industrial chic all split into three separate studio locations that can be hired individually or collectively.