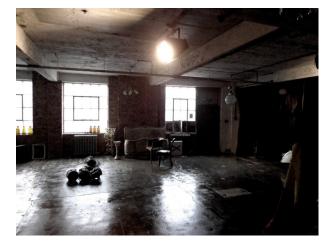

#### Interior

Our new studio location was built in the 1930s as a spice warehouse, this 7500 sq ft gem is set in its own private road, spread over four floors including the 1500sq ft roof top.

Sexy big kitchen, roof terrace, decaying conservatory, huge studio space, rock stars pad, bistro and a floor of industrial chic all split into three separate studio locations that can be hired individually or collectively.