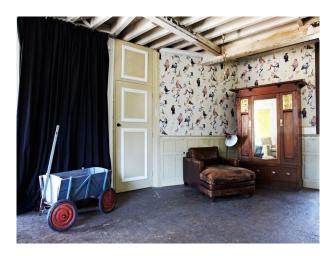

#### Interior

Our new studio location was built in the 1930s as a spice warehouse, this 7500 sq ft gem is set in its own private road, spread over four floors including the 1500sq ft roof top.

Sexy big kitchen, roof terrace, decaying conservatory, huge studio space, rock stars pad, bistro and a floor of industrial chic all split into three separate studio locations that can be hired individually or collectively.