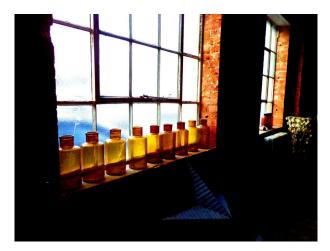

#### Interior

Our new studio location was built in the 1930s as a spice warehouse, this 7500 sq ft gem is set in its own private road, spread over four floors including the 1500sq ft roof top.

Sexy big kitchen, roof terrace, decaying conservatory, huge studio space, rock stars pad, bistro and a floor of industrial chic all split into three separate studio locations that can be hired individually or collectively.