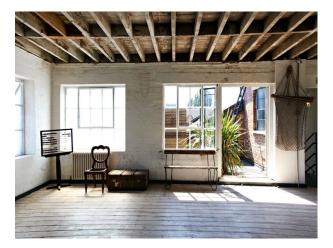

#### Interior

Our new studio location was built in the 1930s as a spice warehouse, this 7500 sq ft gem is set in its own private road, spread over four floors including the 1500sq ft roof top.

Sexy big kitchen, roof terrace, decaying conservatory, huge studio space, rock stars pad, bistro and a floor of industrial chic all split into three separate studio locations that can be hired individually or collectively.