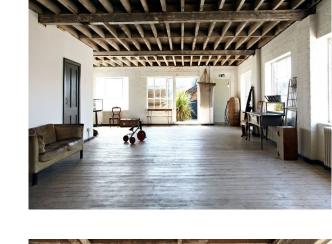

#### Interior

Our new studio location was built in the 1930s as a spice warehouse, this 7500 sq ft gem is set in its own private road, spread over four floors including the 1500sq ft roof top.

Sexy big kitchen, roof terrace, decaying conservatory, huge studio space, rock stars pad, bistro and a floor of industrial chic all split into three separate studio locations that can be hired individually or collectively.