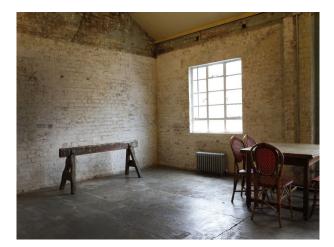

#### Interior

Our new studio location was built in the 1930s as a spice warehouse, this 7500 sq ft gem is set in its own private road, spread over four floors including the 1500sq ft roof top.

Sexy big kitchen, roof terrace, decaying conservatory, huge studio space, rock stars pad, bistro and a floor of industrial chic all split into three separate studio locations that can be hired individually or collectively.

#### Exterior

The building boasts full height roller shutter access, additional kitchenettes on each floor ample parking, cozy mature garden spaces and good transport links to Central and East London by road and rail. 5 parking spaces available