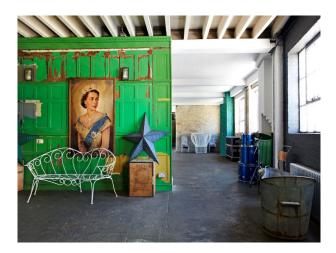

#### Interior

Our new studio location was built in the 1930s as a spice warehouse, this 7500 sq ft gem is set in its own private road, spread over four floors including the 1500sq ft roof top.

Sexy big kitchen, roof terrace, decaying conservatory, huge studio space, rock stars pad, bistro and a floor of industrial chic all split into three separate studio locations that can be hired individually or collectively.