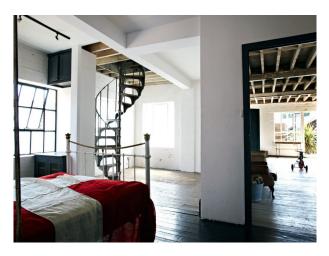

- Industrial Backdrops
- Spiral Staircase
- Rustic Kitchens

- Off Street Parking
- Exposed Beams
- Exposed Brick Walls
- Industrial Windows

#### Interior

Our new studio location was built in the 1930s as a spice warehouse, this 7500 sq ft gem is set in its own private road, spread over four floors including the 1500sq ft roof top.

Sexy big kitchen, roof terrace, decaying conservatory, huge studio space, rock stars pad, bistro and a floor of industrial chic all split into three separate studio locations that can be hired individually or collectively.