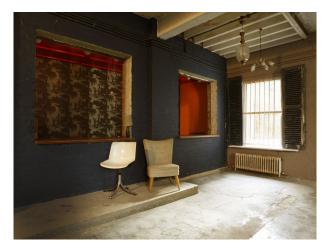

#### Interior

Our new studio location was built in the 1930s as a spice warehouse, this 7500 sq ft gem is set in its own private road, spread over four floors including the 1500sq ft roof top.

Sexy big kitchen, roof terrace, decaying conservatory, huge studio space, rock stars pad, bistro and a floor of industrial chic all split into three separate studio locations that can be hired individually or collectively.