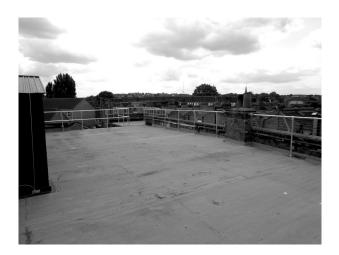

#### Interior

Our new studio location was built in the 1930s as a spice warehouse, this 7500 sq ft gem is set in its own private road, spread over four floors including the 1500sq ft roof top.

Sexy big kitchen, roof terrace, decaying conservatory, huge studio space, rock stars pad, bistro and a floor of industrial chic all split into three separate studio locations that can be hired individually or collectively.