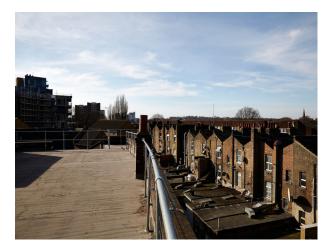

#### Interior

Our new studio location was built in the 1930s as a spice warehouse, this 7500 sq ft gem is set in its own private road, spread over four floors including the 1500sq ft roof top.

Sexy big kitchen, roof terrace, decaying conservatory, huge studio space, rock stars pad, bistro and a floor of industrial chic all split into three separate studio locations that can be hired individually or collectively.

#### Exterior

The building boasts full height roller shutter access, additional kitchenettes on each floor ample parking, cozy mature garden spaces and good transport links to Central and East London by road and rail. 5 parking spaces available