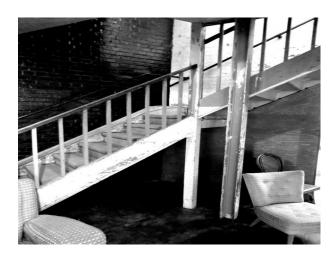

- Industrial Backdrops
- Spiral Staircase
- Rustic Kitchens

- Off Street Parking
- Exposed Beams
- Exposed Brick Walls
- Industrial Windows

#### Interior

Our new studio location was built in the 1930s as a spice warehouse, this 7500 sq ft gem is set in its own private road, spread over four floors including the 1500sq ft roof top.

Sexy big kitchen, roof terrace, decaying conservatory, huge studio space, rock stars pad, bistro and a floor of industrial chic all split into three separate studio locations that can be hired individually or collectively.