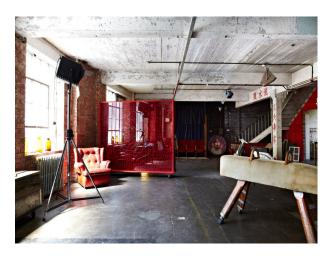

#### Interior

Our new studio location was built in the 1930s as a spice warehouse, this 7500 sq ft gem is set in its own private road, spread over four floors including the 1500sq ft roof top.

Sexy big kitchen, roof terrace, decaying conservatory, huge studio space, rock stars pad, bistro and a floor of industrial chic all split into three separate studio locations that can be hired individually or collectively.