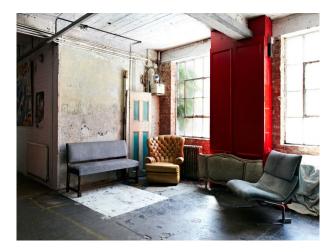

#### Interior

Our new studio location was built in the 1930s as a spice warehouse, this 7500 sq ft gem is set in its own private road, spread over four floors including the 1500sq ft roof top.

Sexy big kitchen, roof terrace, decaying conservatory, huge studio space, rock stars pad, bistro and a floor of industrial chic all split into three separate studio locations that can be hired individually or collectively.