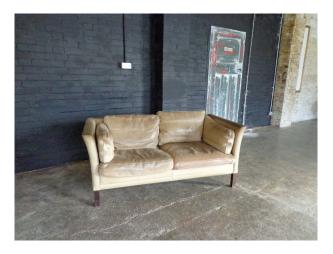

#### Interior

Our new studio location was built in the 1930s as a spice warehouse, this 7500 sq ft gem is set in its own private road, spread over four floors including the 1500sq ft roof top.

Sexy big kitchen, roof terrace, decaying conservatory, huge studio space, rock stars pad, bistro and a floor of industrial chic all split into three separate studio locations that can be hired individually or collectively.