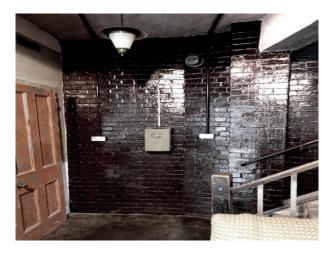

#### Interior

Our new studio location was built in the 1930s as a spice warehouse, this 7500 sq ft gem is set in its own private road, spread over four floors including the 1500sq ft roof top.

Sexy big kitchen, roof terrace, decaying conservatory, huge studio space, rock stars pad, bistro and a floor of industrial chic all split into three separate studio locations that can be hired individually or collectively.