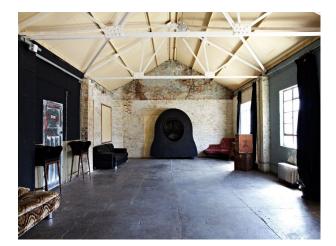

#### Interior

Our new studio location was built in the 1930s as a spice warehouse, this 7500 sq ft gem is set in its own private road, spread over four floors including the 1500sq ft roof top.

Sexy big kitchen, roof terrace, decaying conservatory, huge studio space, rock stars pad, bistro and a floor of industrial chic all split into three separate studio locations that can be hired individually or collectively.