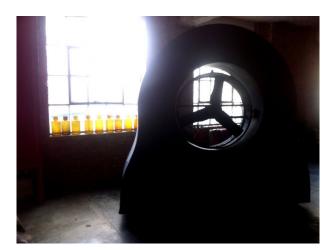

#### Interior

Our new studio location was built in the 1930s as a spice warehouse, this 7500 sq ft gem is set in its own private road, spread over four floors including the 1500sq ft roof top.

Sexy big kitchen, roof terrace, decaying conservatory, huge studio space, rock stars pad, bistro and a floor of industrial chic all split into three separate studio locations that can be hired individually or collectively.