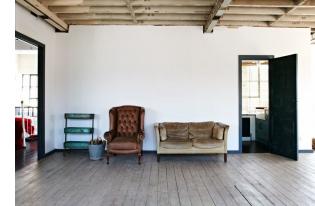

#### Interior

Our new studio location was built in the 1930s as a spice warehouse, this 7500 sq ft gem is set in its own private road, spread over four floors including the 1500sq ft roof top.

Sexy big kitchen, roof terrace, decaying conservatory, huge studio space, rock stars pad, bistro and a floor of industrial chic all split into three separate studio locations that can be hired individually or collectively.