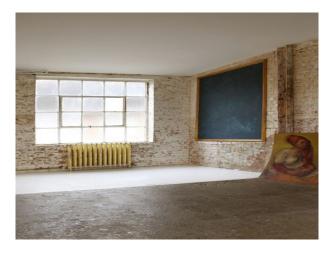

#### Interior

Our new studio location was built in the 1930s as a spice warehouse, this 7500 sq ft gem is set in its own private road, spread over four floors including the 1500sq ft roof top.

Sexy big kitchen, roof terrace, decaying conservatory, huge studio space, rock stars pad, bistro and a floor of industrial chic all split into three separate studio locations that can be hired individually or collectively.