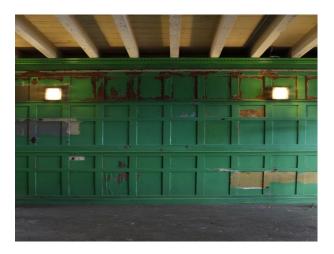

#### Interior

Our new studio location was built in the 1930s as a spice warehouse, this 7500 sq ft gem is set in its own private road, spread over four floors including the 1500sq ft roof top.

Sexy big kitchen, roof terrace, decaying conservatory, huge studio space, rock stars pad, bistro and a floor of industrial chic all split into three separate studio locations that can be hired individually or collectively.

#### Exterior

The building boasts full height roller shutter access, additional kitchenettes on each floor ample parking, cozy mature garden spaces and good transport links to Central and East London by road and rail. 5 parking spaces available