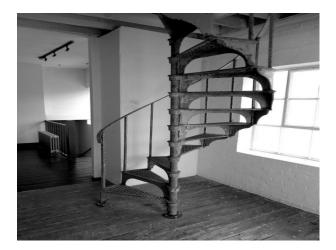

- Industrial Backdrops
- Spiral Staircase
- Rustic Kitchens

- Off Street Parking
- Exposed Beams
- Exposed Brick Walls
- Industrial Windows