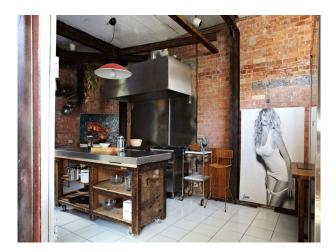

#### Interior

Our new studio location was built in the 1930s as a spice warehouse, this 7500 sq ft gem is set in its own private road, spread over four floors including the 1500sq ft roof top.

Sexy big kitchen, roof terrace, decaying conservatory, huge studio space, rock stars pad, bistro and a floor of industrial chic all split into three separate studio locations that can be hired individually or collectively.