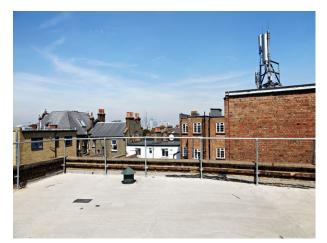

#### Interior

Our new studio location was built in the 1930s as a spice warehouse, this 7500 sq ft gem is set in its own private road, spread over four floors including the 1500sq ft roof top.

Sexy big kitchen, roof terrace, decaying conservatory, huge studio space, rock stars pad, bistro and a floor of industrial chic all split into three separate studio locations that can be hired individually or collectively.