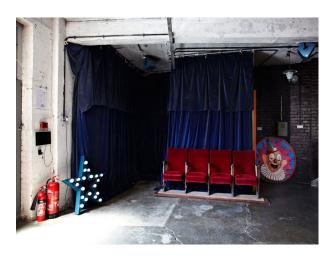

#### Interior

Our new studio location was built in the 1930s as a spice warehouse, this 7500 sq ft gem is set in its own private road, spread over four floors including the 1500sq ft roof top.

Sexy big kitchen, roof terrace, decaying conservatory, huge studio space, rock stars pad, bistro and a floor of industrial chic all split into three separate studio locations that can be hired individually or collectively.