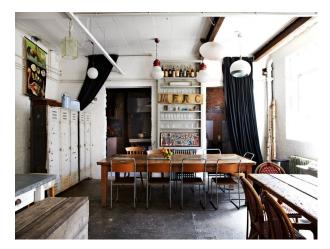

#### Interior

Our new studio location was built in the 1930s as a spice warehouse, this 7500 sq ft gem is set in its own private road, spread over four floors including the 1500sq ft roof top.

Sexy big kitchen, roof terrace, decaying conservatory, huge studio space, rock stars pad, bistro and a floor of industrial chic all split into three separate studio locations that can be hired individually or collectively.