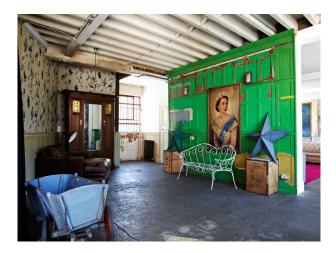

#### Interior

Our new studio location was built in the 1930s as a spice warehouse, this 7500 sq ft gem is set in its own private road, spread over four floors including the 1500sq ft roof top.

Sexy big kitchen, roof terrace, decaying conservatory, huge studio space, rock stars pad, bistro and a floor of industrial chic all split into three separate studio locations that can be hired individually or collectively.

#### Exterior

The building boasts full height roller shutter access, additional kitchenettes on each floor ample parking, cozy mature garden spaces and good transport links to Central and East London by road and rail. 5 parking spaces available