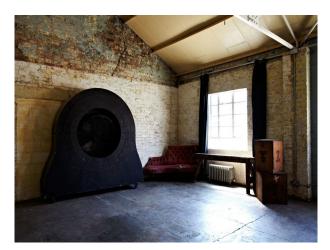

#### Interior

Our new studio location was built in the 1930s as a spice warehouse, this 7500 sq ft gem is set in its own private road, spread over four floors including the 1500sq ft roof top.

Sexy big kitchen, roof terrace, decaying conservatory, huge studio space, rock stars pad, bistro and a floor of industrial chic all split into three separate studio locations that can be hired individually or collectively.