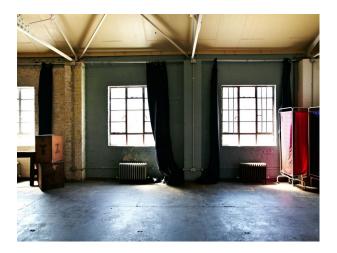

#### Interior

Our new studio location was built in the 1930s as a spice warehouse, this 7500 sq ft gem is set in its own private road, spread over four floors including the 1500sq ft roof top.

Sexy big kitchen, roof terrace, decaying conservatory, huge studio space, rock stars pad, bistro and a floor of industrial chic all split into three separate studio locations that can be hired individually or collectively.