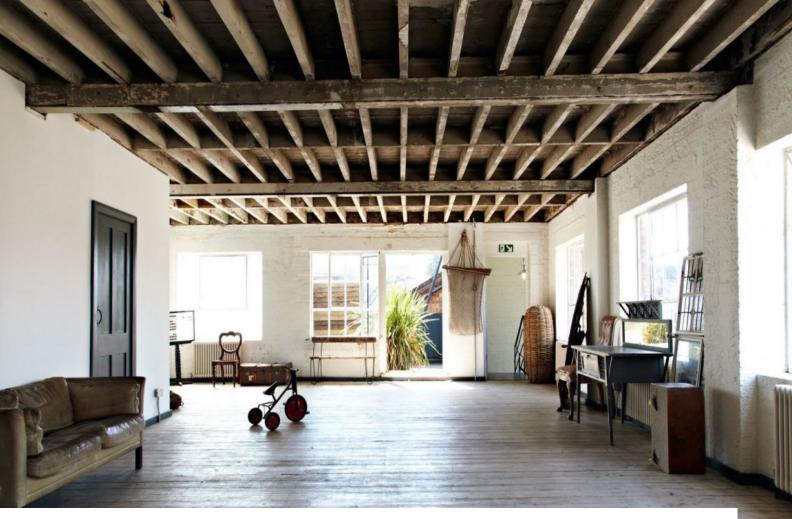

#### Interior

Our new studio location was built in the 1930s as a spice warehouse, this 7500 sq ft gem is set in its own private road, spread over four floors including the 1500sq ft roof top.

Sexy big kitchen, roof terrace, decaying conservatory, huge studio space, rock stars pad, bistro and a floor of industrial chic all split into three separate studio locations that can be hired individually or collectively.