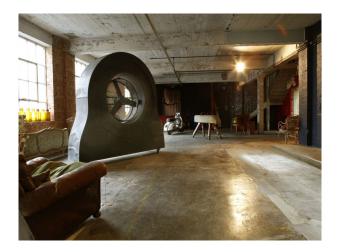

#### Interior

Our new studio location was built in the 1930s as a spice warehouse, this 7500 sq ft gem is set in its own private road, spread over four floors including the 1500sq ft roof top.

Sexy big kitchen, roof terrace, decaying conservatory, huge studio space, rock stars pad, bistro and a floor of industrial chic all split into three separate studio locations that can be hired individually or collectively.