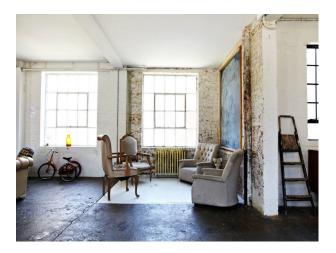

# LON2261 South East London: Rustic Loft Film Studio With Props

Large rustic studio spread over four floors, with many props for film and stills shoots. This popular location also has a roof top which may be hired seperately or with the interior.

#### Interior

Our new studio location was built in the 1930s as a spice warehouse, this 7500 sq ft gem is set in its own private road, spread over four floors including the 1500sq ft roof top.

Sexy big kitchen, roof terrace, decaying conservatory, huge studio space, rock stars pad, bistro and a floor of industrial chic all split into three separate studio locations that can be hired individually or collectively.