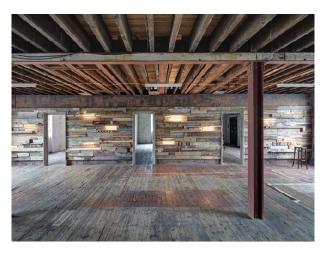

## Interior

Property Features Include:

- Up to 3 floors of unique and inspiring - Ex-industrial space - Exposed brick walls - Wooden beams and floors - A private yard with parking for 20 cars - Rooftop access with a city view - A range of creative, bespoke and event management services