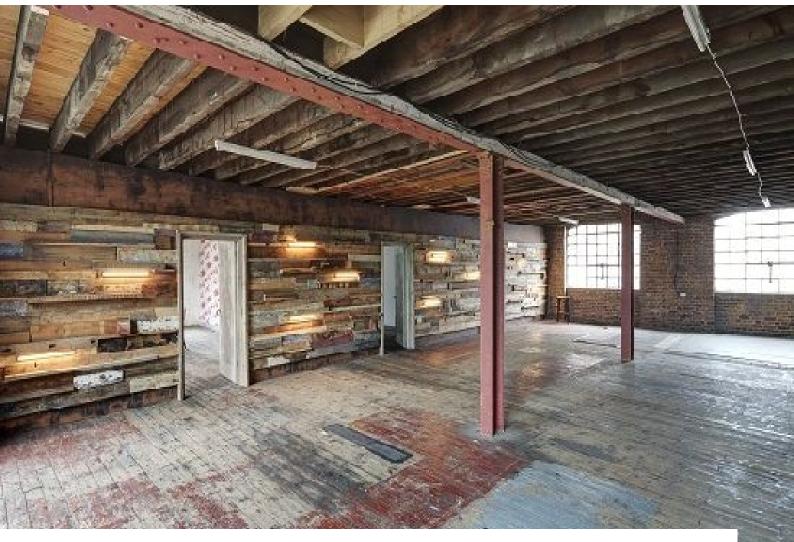

## South East London: Warehouse with Textured Walls For Filming

A 3 storey listed Victorian warehouse in central London location available for filming and photo shoots.

**Location:** South East London, London, United Kingdom

## Interior

Property Features Include:

- Up to 3 floors of unique and inspiring - Ex-industrial space - Exposed brick walls - Wooden beams and floors - A private yard with parking for 20 cars - Rooftop access with a city view - A range of creative, bespoke and event management services

## **Features:**

| <b>Exterior Features</b> | Facilities                                                                                                    | Floors            | Interior Features |
|--------------------------|---------------------------------------------------------------------------------------------------------------|-------------------|-------------------|
| Roof Terrace             | <ul><li>Domestic Power</li><li>Green Room</li><li>Mains Water</li><li>Toilets</li></ul>                       | • Real Wood Floor | • Steel Pillars   |
| Parking                  | Walls & Windows                                                                                               |                   |                   |
| Secure Parking           | <ul><li>Exposed Brick Walls</li><li>Painted Walls</li><li>Wallpapered Walls</li><li>Wood Clad Walls</li></ul> |                   |                   |