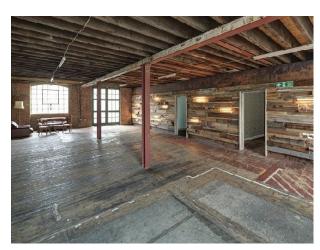

## Interior

Property Features Include:

- Up to 3 floors of unique and inspiring - Ex-industrial space - Exposed brick walls - Wooden beams and floors - A private yard with parking for 20 cars - Rooftop access with a city view - A range of creative, bespoke and event management services