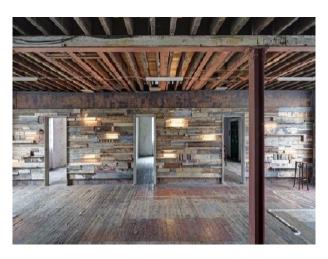

## Interior

Property Features Include:

- Up to 3 floors of unique and inspiring - Ex-industrial space - Exposed brick walls - Wooden beams and floors - A private yard with parking for 20 cars - Rooftop access with a city view - A range of creative, bespoke and event management services