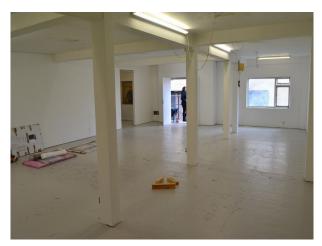

# **South East London: White Pillared Warehouse For Filming**

Gallery and filming Space, White Walls, Clean finish, Central Columns. 7m x 12m. 2.6m High

Location: South East London, London, United Kingdom

## Interior

Art Gallery Space, clean white walls, open floor. 7.20m x 12m. Ceiling height 2.6m