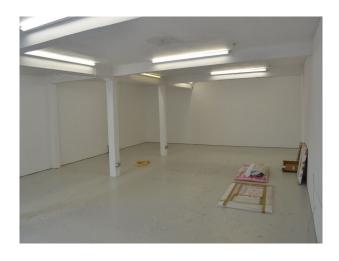

# **South East London: White Pillared Warehouse For Filming**

Gallery and filming Space, White Walls, Clean finish, Central Columns. 7m x 12m. 2.6m High

Location: South East London, London, United Kingdom

## Interior

Art Gallery Space, clean white walls, open floor. 7.20m x 12m. Ceiling height 2.6m