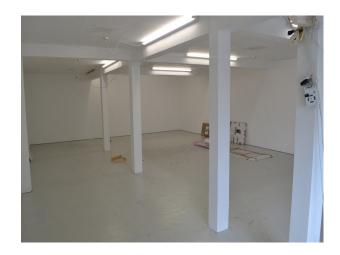

# **South East London: White Pillared Warehouse For Filming**

Gallery and filming Space, White Walls, Clean finish, Central Columns. 7m x 12m. 2.6m High

Location: South East London, London, United Kingdom

## Interior

Art Gallery Space, clean white walls, open floor. 7.20m x 12m. Ceiling height 2.6m