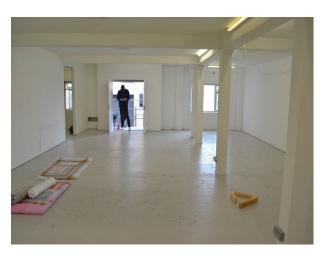

# **South East London: White Pillared Warehouse For Filming**

Gallery and filming Space, White Walls, Clean finish, Central Columns. 7m x 12m. 2.6m High

Location: South East London, London, United Kingdom

## Interior

Art Gallery Space, clean white walls, open floor. 7.20m x 12m. Ceiling height 2.6m