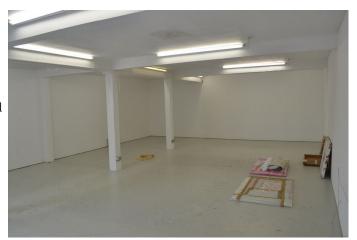

# **South East London: White Pillared Warehouse For Filming**

Gallery and filming Space, White Walls, Clean finish, Central Columns. 7m x 12m. 2.6m High

Location: South East London, London, United Kingdom

## Interior

Art Gallery Space, clean white walls, open floor. 7.20m x 12m. Ceiling height 2.6m