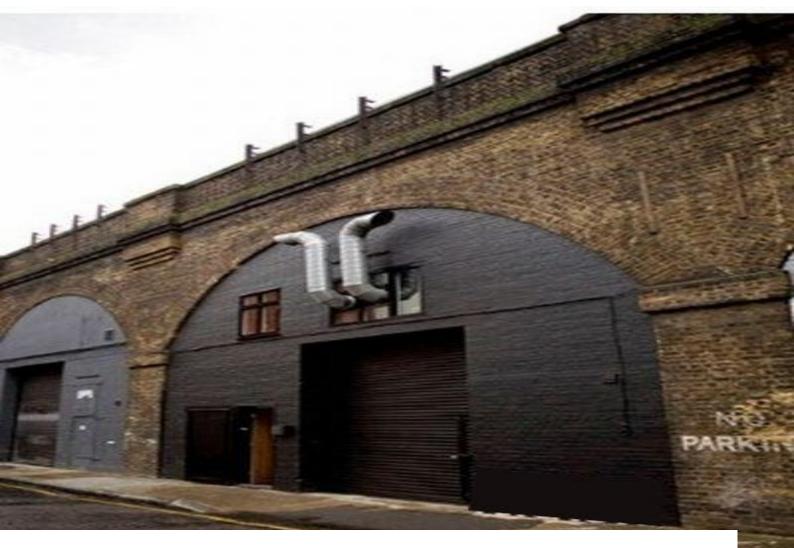

LON1358 South East London: White Vaulted Studio

Gallery or Studio space in a white, corrugated tunnel style location

## **South East London: White Vaulted Studio**

Gallery or Studio space in a white, corrugated tunnel style location  $% \left( 1\right) =\left( 1\right) \left( 1\right$ 

Location: South East London, London, United Kingdom