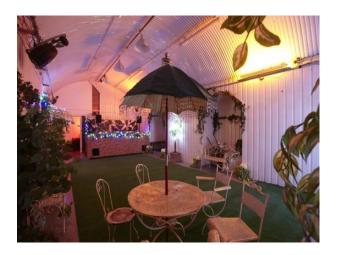

LON1358 South East London: White Vaulted Studio

Gallery or Studio space in a white, corrugated tunnel style location

## **South East London: White Vaulted Studio**

Gallery or Studio space in a white, corrugated tunnel style location  $% \left( 1\right) =\left( 1\right) \left( 1\right$ 

Location: South East London, London, United Kingdom

### Interior

Property Features Include:

- Large open space
- Arched roof
- White walls