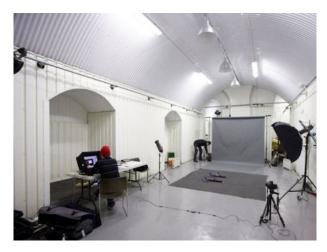

LON1358 South East London: White Vaulted Studio

Gallery or Studio space in a white, corrugated tunnel style location

## **South East London: White Vaulted Studio**

Gallery or Studio space in a white, corrugated tunnel style location  $% \left( 1\right) =\left( 1\right) \left( 1\right$ 

Location: South East London, London, United Kingdom

### Interior

Property Features Include:

- Large open space
- Arched roof
- White walls