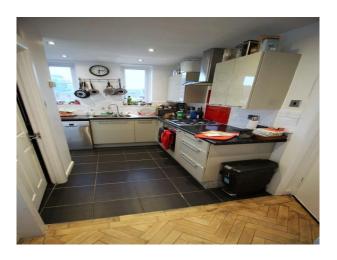

## **Features:**

| <b>Bathroom Types</b> | <b>Bedroom Types</b> | Facilities                                                                                   | Floors                                           |
|-----------------------|----------------------|----------------------------------------------------------------------------------------------|--------------------------------------------------|
| • Family Bathroom     | • Double Bedroom     | <ul><li>Domestic Power</li><li>Internet Access</li><li>Mains Water</li><li>Toilets</li></ul> | <ul><li>Carpet</li><li>Real Wood Floor</li></ul> |
| Interior Features     | Kitchen types        | Parking                                                                                      | Rooms                                            |
| • Furnished           | • Galley Kitchen     | • On Street Parking                                                                          | • Living Room                                    |
| Views                 | Walls & Windows      |                                                                                              |                                                  |
| • Residential View    | • Painted Walls      |                                                                                              |                                                  |