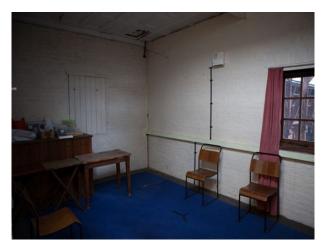

#### Interior

This oak beamed property has the capacity to seat 1000 people. The Property is a historic listed building with original wooden floors, Original oak beams fill the pitched roof. There is a stage with balcony above. There is a small kitchen and WC along with a raised area ideal for shooting down from.

There is no heating in the property. If this was required heaters would need to be bought along or could be arranged at extra cost. This location also benefits from having no echo. Available for filming and photo shoots.