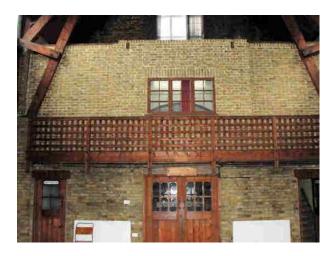

#### Interior

This oak beamed property has the capacity to seat 1000 people. The Property is a historic listed building with original wooden floors, Original oak beams fill the pitched roof. There is a stage with balcony above. There is a small kitchen and WC along with a raised area ideal for shooting down from.