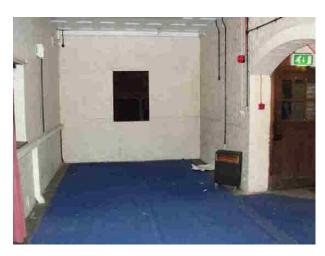

#### Interior

This oak beamed property has the capacity to seat 1000 people. The Property is a historic listed building with original wooden floors, Original oak beams fill the pitched roof. There is a stage with balcony above. There is a small kitchen and WC along with a raised area ideal for shooting down from.