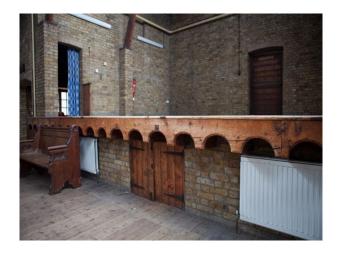

#### Interior

This oak beamed property has the capacity to seat 1000 people. The Property is a historic listed building with original wooden floors, Original oak beams fill the pitched roof. There is a stage with balcony above. There is a small kitchen and WC along with a raised area ideal for shooting down from.

#### Rooms Walls & Windows

Stage

• Exposed Beams

• Exposed Brick Walls