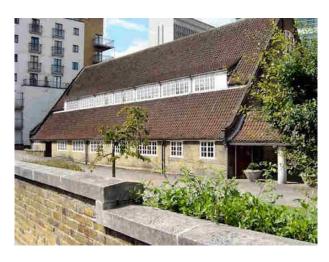

#### Interior

This oak beamed property has the capacity to seat 1000 people. The Property is a historic listed building with original wooden floors, Original oak beams fill the pitched roof. There is a stage with balcony above. There is a small kitchen and WC along with a raised area ideal for shooting down from.

#### Exterior

The outside of the building has a car park that could be avaiable with prior arrangement.