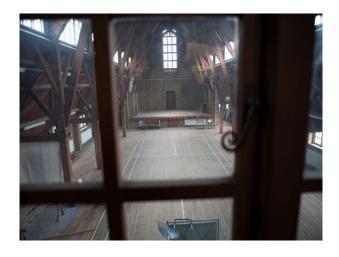

#### Interior

This oak beamed property has the capacity to seat 1000 people. The Property is a historic listed building with original wooden floors, Original oak beams fill the pitched roof. There is a stage with balcony above. There is a small kitchen and WC along with a raised area ideal for shooting down from.