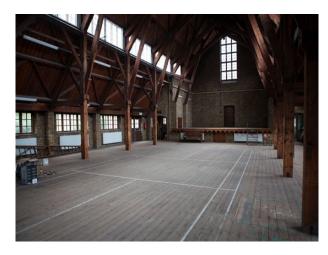

#### Interior

This oak beamed property has the capacity to seat 1000 people. The Property is a historic listed building with original wooden floors, Original oak beams fill the pitched roof. There is a stage with balcony above. There is a small kitchen and WC along with a raised area ideal for shooting down from.

#### Rooms Walls & Windows

Stage

• Exposed Beams

• Exposed Brick Walls