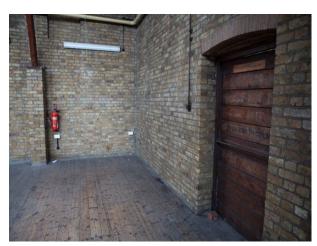

#### Interior

This oak beamed property has the capacity to seat 1000 people. The Property is a historic listed building with original wooden floors, Original oak beams fill the pitched roof. There is a stage with balcony above. There is a small kitchen and WC along with a raised area ideal for shooting down from.