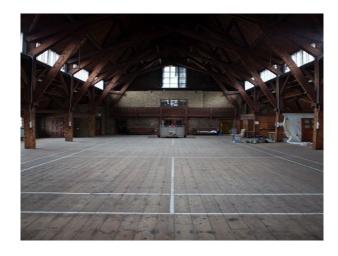

#### Interior

This oak beamed property has the capacity to seat 1000 people. The Property is a historic listed building with original wooden floors, Original oak beams fill the pitched roof. There is a stage with balcony above. There is a small kitchen and WC along with a raised area ideal for shooting down from.