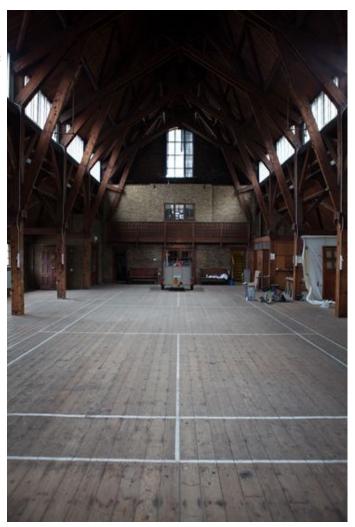

#### Interior

This oak beamed property has the capacity to seat 1000 people. The Property is a historic listed building with original wooden floors, Original oak beams fill the pitched roof. There is a stage with balcony above. There is a small kitchen and WC along with a raised area ideal for shooting down from.