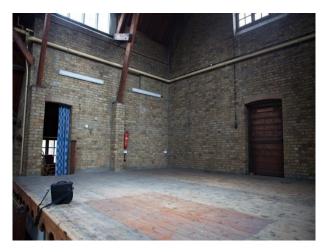

#### Interior

This oak beamed property has the capacity to seat 1000 people. The Property is a historic listed building with original wooden floors, Original oak beams fill the pitched roof. There is a stage with balcony above. There is a small kitchen and WC along with a raised area ideal for shooting down from.

#### Rooms Walls & Windows

Stage

• Exposed Beams

• Exposed Brick Walls