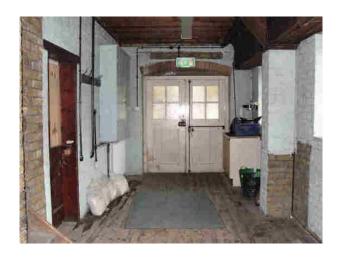

#### **Features:**

Facilities Floors Kitchen Facilities Kitchen types

- Domestic Power
- Real Wood Floor
- Small Appliances
- Cream & White Units

- Green Room
- Mains Water
- Toilets