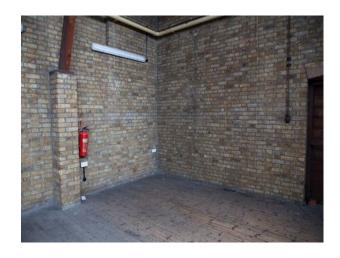

#### Interior

This oak beamed property has the capacity to seat 1000 people. The Property is a historic listed building with original wooden floors, Original oak beams fill the pitched roof. There is a stage with balcony above. There is a small kitchen and WC along with a raised area ideal for shooting down from.