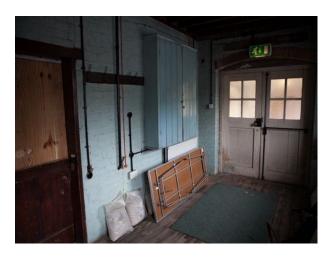

#### Rooms Walls & Windows

Stage

• Exposed Beams

• Exposed Brick Walls

#### Interior

This oak beamed property has the capacity to seat 1000 people. The Property is a historic listed building with original wooden floors, Original oak beams fill the pitched roof. There is a stage with balcony above. There is a small kitchen and WC along with a raised area ideal for shooting down from.