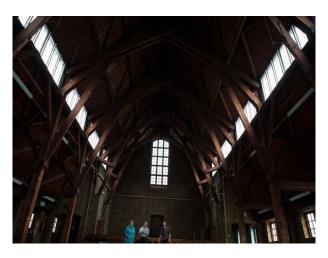

#### Interior

This oak beamed property has the capacity to seat 1000 people. The Property is a historic listed building with original wooden floors, Original oak beams fill the pitched roof. There is a stage with balcony above. There is a small kitchen and WC along with a raised area ideal for shooting down from.

#### Rooms Walls & Windows

Stage

• Exposed Beams

• Exposed Brick Walls