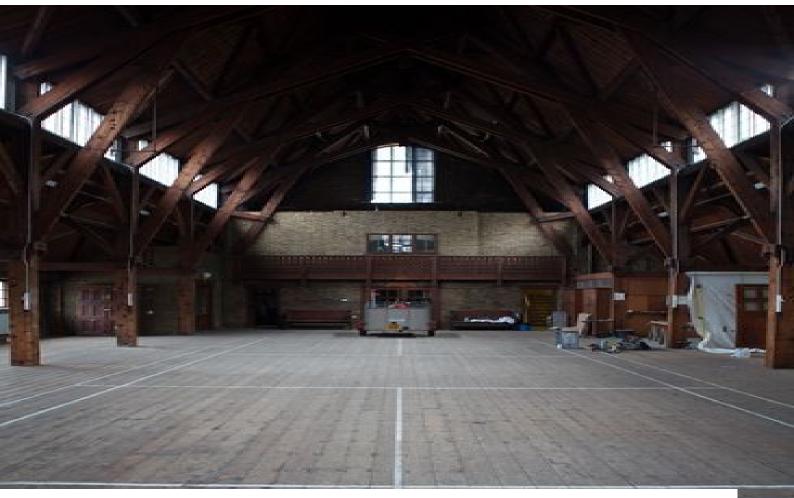

# LON1458 South London: Beamed Hall For Filming Music Videos, Commercials and Drama

Former sports hall and meeting room now available to hire for filming. The building has exposed brick walls, elevated stage, and vaulted ceiling with original beams. Rooms are available for dressing and production.

## South London: Beamed Hall For Filming Music Videos, Commercials and Drama

Former sports hall and meeting room now available to hire for filming. The building has exposed brick walls, elevated stage, and vaulted ceiling with original beams. Rooms are available for dressing and production.

#### Interior

This oak beamed property has the capacity to seat 1000 people. The Property is a historic listed building with original wooden floors, Original oak beams fill the pitched roof. There is a stage with balcony above. There is a small kitchen and WC along with a raised area ideal for shooting down from.