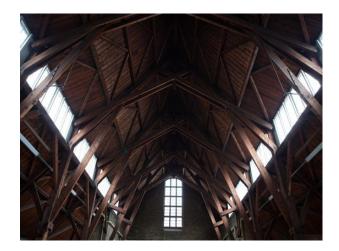

#### Rooms Walls & Windows

Stage

• Exposed Beams

• Exposed Brick Walls

#### Interior

This oak beamed property has the capacity to seat 1000 people. The Property is a historic listed building with original wooden floors, Original oak beams fill the pitched roof. There is a stage with balcony above. There is a small kitchen and WC along with a raised area ideal for shooting down from.