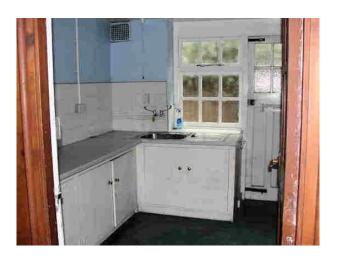

#### **Features:**

Facilities Floors Kitchen Facilities Kitchen types

- Domestic Power
- Real Wood Floor
- Small Appliances
- Cream & White Units

- Green Room
- Mains Water
- Toilets

#### Interior

This oak beamed property has the capacity to seat 1000 people. The Property is a historic listed building with original wooden floors, Original oak beams fill the pitched roof. There is a stage with balcony above. There is a small kitchen and WC along with a raised area ideal for shooting down from.