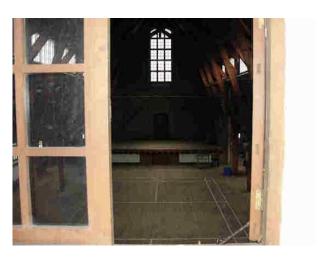

#### Interior

This oak beamed property has the capacity to seat 1000 people. The Property is a historic listed building with original wooden floors, Original oak beams fill the pitched roof. There is a stage with balcony above. There is a small kitchen and WC along with a raised area ideal for shooting down from.