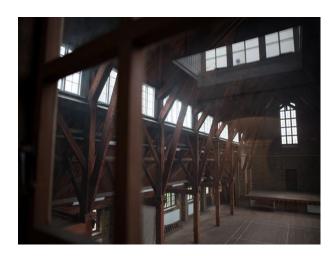

#### Interior

This oak beamed property has the capacity to seat 1000 people. The Property is a historic listed building with original wooden floors, Original oak beams fill the pitched roof. There is a stage with balcony above. There is a small kitchen and WC along with a raised area ideal for shooting down from.

#### Rooms Walls & Windows

Stage

• Exposed Beams

• Exposed Brick Walls