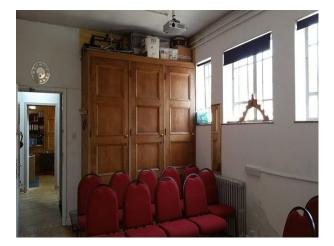

#### Interior

Contemporary Church built in 1950s with traditional features: Pulpit, Lectern, Alter, a large hanging cross suspended from ceiling (made from tree branches), and individual seats which can easily be rearranged.