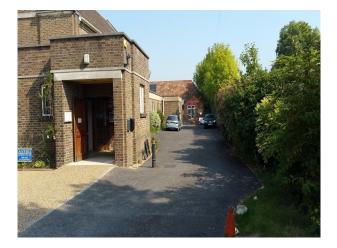

eatures:**

| <b>Exterior Features</b> | Facilities     | Floors            | Parking            |
|--------------------------|----------------|-------------------|--------------------|
| Outbuildings             | Domestic Power | • Real Wood Floor | Off Street Parking |
|                          | Mains Water    |                   |                    |
|                          | Toilets        |                   |                    |

#### Views

• Residential View

#### Interior

Contemporary Church built in 1950s with traditional features: Pulpit, Lectern, Alter, a large hanging cross suspended from ceiling (made from tree branches), and individual seats which can easily be rearranged.

#### Exterior

Moderate sized car park and side access road