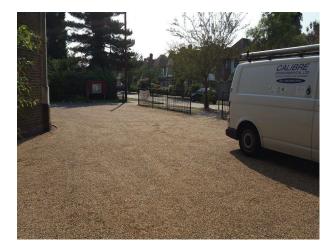

#### **Features:**

| <b>Exterior Features</b> | Facilities     | Floors            | Parking            |
|--------------------------|----------------|-------------------|--------------------|
| Outbuildings             | Domestic Power | • Real Wood Floor | Off Street Parking |
|                          | Mains Water    |                   |                    |
|                          | Toilets        |                   |                    |

#### Views

• Residential View

#### Interior

Contemporary Church built in 1950s with traditional features: Pulpit, Lectern, Alter, a large hanging cross suspended from ceiling (made from tree branches), and individual seats which can easily be rearranged.

#### Exterior

Moderate sized car park and side access road