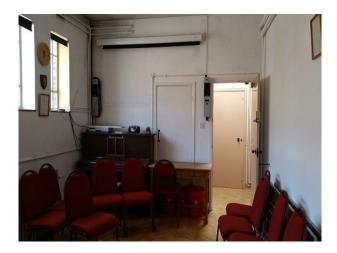

#### Interior

Contemporary Church built in 1950s with traditional features: Pulpit, Lectern, Alter, a large hanging cross suspended from ceiling (made from tree branches), and individual seats which can easily be rearranged.