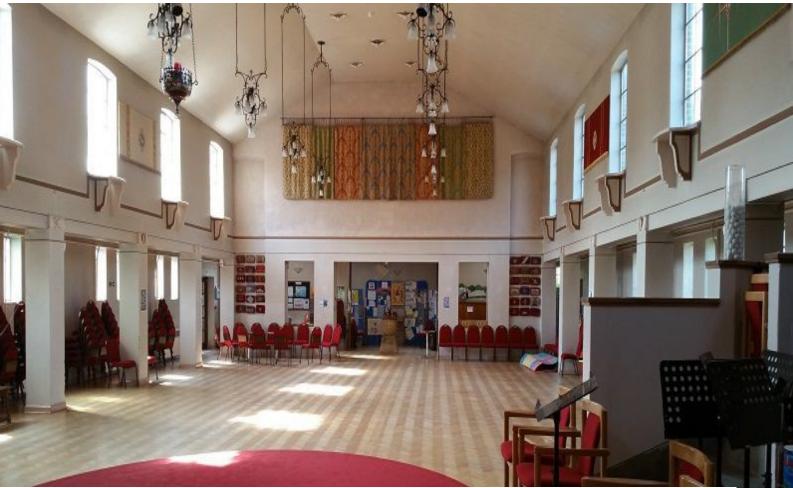

#### Interior

Contemporary Church built in 1950s with traditional features: Pulpit, Lectern, Alter, a large hanging cross suspended from ceiling (made from tree branches), and individual seats which can easily be rearranged.