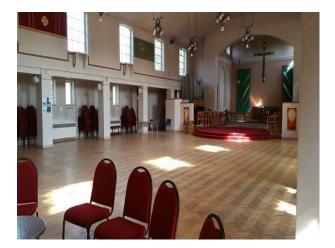

#### Interior

Contemporary Church built in 1950s with traditional features: Pulpit, Lectern, Alter, a large hanging cross suspended from ceiling (made from tree branches), and individual seats which can easily be rearranged.