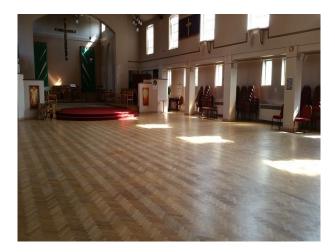

#### Interior

Contemporary Church built in 1950s with traditional features: Pulpit, Lectern, Alter, a large hanging cross suspended from ceiling (made from tree branches), and individual seats which can easily be rearranged.