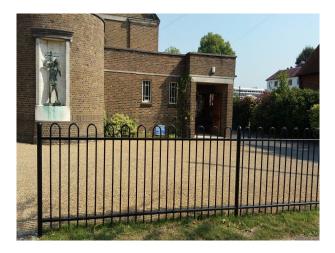

#### **Features:**

| <b>Exterior Features</b> | Facilities     | Floors            | Parking            |
|--------------------------|----------------|-------------------|--------------------|
| Outbuildings             | Domestic Power | • Real Wood Floor | Off Street Parking |
|                          | Mains Water    |                   |                    |
|                          | Toilets        |                   |                    |

#### Views

• Residential View

#### Interior

Contemporary Church built in 1950s with traditional features: Pulpit, Lectern, Alter, a large hanging cross suspended from ceiling (made from tree branches), and individual seats which can easily be rearranged.

#### Exterior

Moderate sized car park and side access road