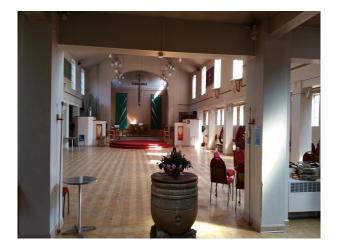

#### Interior

Contemporary Church built in 1950s with traditional features: Pulpit, Lectern, Alter, a large hanging cross suspended from ceiling (made from tree branches), and individual seats which can easily be rearranged.