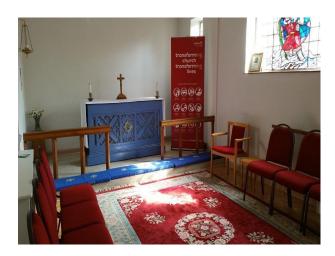

#### Interior

Contemporary Church built in 1950s with traditional features: Pulpit, Lectern, Alter, a large hanging cross suspended from ceiling (made from tree branches), and individual seats which can easily be rearranged.