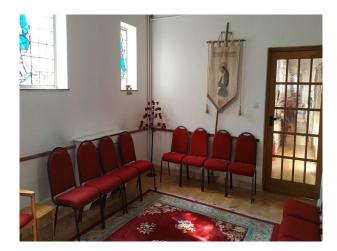

#### Interior

Contemporary Church built in 1950s with traditional features: Pulpit, Lectern, Alter, a large hanging cross suspended from ceiling (made from tree branches), and individual seats which can easily be rearranged.