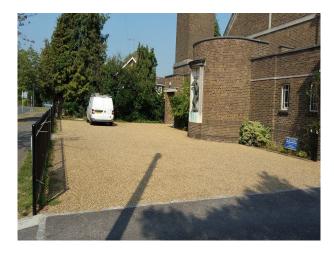

**Features:**

| <b>Exterior Features</b> | Facilities     | Floors            | Parking            |
|--------------------------|----------------|-------------------|--------------------|
| Outbuildings             | Domestic Power | • Real Wood Floor | Off Street Parking |
|                          | Mains Water    |                   |                    |
|                          | Toilets        |                   |                    |

#### Views

• Residential View

#### Interior

Contemporary Church built in 1950s with traditional features: Pulpit, Lectern, Alter, a large hanging cross suspended from ceiling (made from tree branches), and individual seats which can easily be rearranged.

#### Exterior

Moderate sized car park and side access road