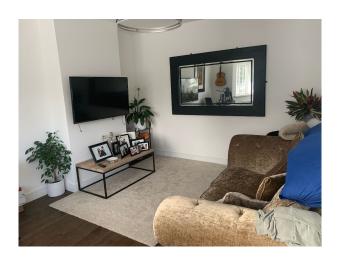

#### Interior

Property Features Include:

- Kitchen with Green walls, white tiles, grey floor, pale wood units with black worktop, large silver cooker with extractor fan
- Lounge with neutral decor, cream walls, red sofas, wooden floor, cd racks, large bay window and wooden dining table
- Master bedroom with double metal framed bed, white floral walls, large window, pictures and mirrored wardrobes
- Spare bedroom with white sofa bed, white walls and small desk
- Small teenagers bedroom with single bed, cream and pink walls, wardrobes and dressing table
- Large enclosed garden with overhanging trees, small shed, potted plants and trampoline  $\mbox{\&nbsp};$