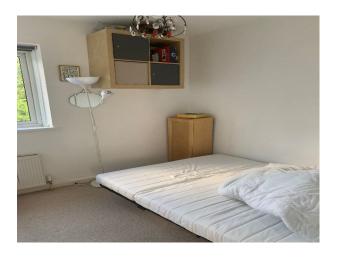

#### Interior

Property Features Include:

- Kitchen with Green walls, white tiles, grey floor, pale wood units with black worktop, large silver cooker with extractor fan
- Lounge with neutral decor, cream walls, red sofas, wooden floor, cd racks, large bay window and wooden dining table
- Master bedroom with double metal framed bed, white floral walls, large window, pictures and mirrored wardrobes
- Spare bedroom with white sofa bed, white walls and small desk
- Small teenagers bedroom with single bed, cream and pink walls, wardrobes and dressing table
- Large enclosed garden with overhanging trees, small shed, potted plants and trampoline  $\mbox{\&nbsp};$