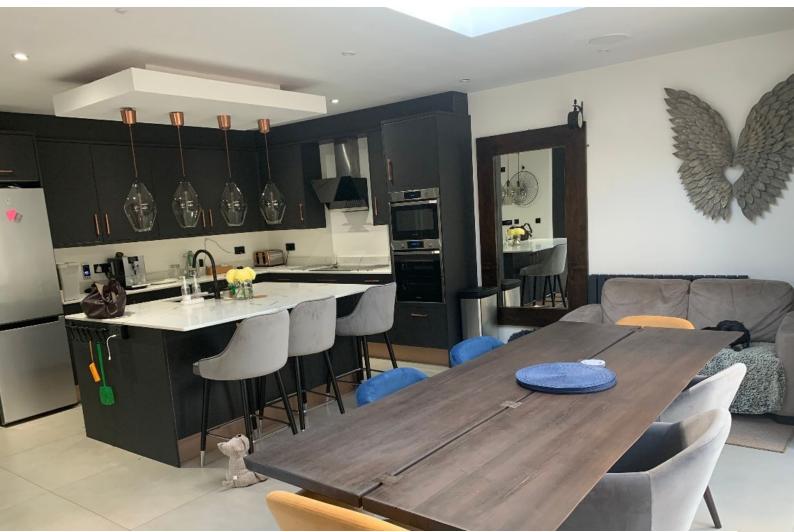

#### Interior

Property Features Include:

- Kitchen with Green walls, white tiles, grey floor, pale wood units with black worktop, large silver cooker with extractor fan
- Lounge with neutral decor, cream walls, red sofas, wooden floor, cd racks, large bay window and wooden dining table
- Master bedroom with double metal framed bed, white floral walls, large window, pictures and mirrored wardrobes
- Spare bedroom with white sofa bed, white walls and small desk
- Small teenagers bedroom with single bed, cream and pink walls, wardrobes and dressing table
- Large enclosed garden with overhanging trees, small shed, potted plants and trampoline  $\mbox{\&nbsp};$