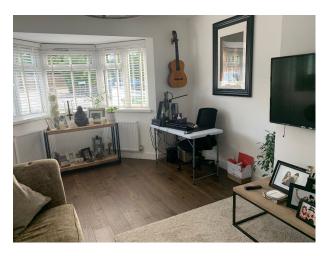

#### Interior

Property Features Include:

- Kitchen with Green walls, white tiles, grey floor, pale wood units with black worktop, large silver cooker with extractor fan
- Lounge with neutral decor, cream walls, red sofas, wooden floor, cd racks, large bay window and wooden dining table
- Master bedroom with double metal framed bed, white floral walls, large window, pictures and mirrored wardrobes
- Spare bedroom with white sofa bed, white walls and small desk
- Small teenagers bedroom with single bed, cream and pink walls, wardrobes and dressing table
- Large enclosed garden with overhanging trees, small shed, potted plants and trampoline  $\mbox{\&nbsp};$