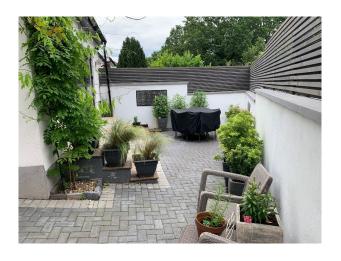

#### Interior

Property Features Include:

- Kitchen with Green walls, white tiles, grey floor, pale wood units with black worktop, large silver cooker with extractor fan
- Lounge with neutral decor, cream walls, red sofas, wooden floor, cd racks, large bay window and wooden dining table
- Master bedroom with double metal framed bed, white floral walls, large window, pictures and mirrored wardrobes
- Spare bedroom with white sofa bed, white walls and small desk
- Small teenagers bedroom with single bed, cream and pink walls, wardrobes and dressing table
- Large enclosed garden with overhanging trees, small shed, potted plants and trampoline  $\mbox{\&nbsp};$