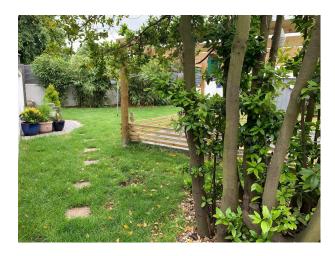

#### Interior

Property Features Include:

- Kitchen with Green walls, white tiles, grey floor, pale wood units with black worktop, large silver cooker with extractor fan
- Lounge with neutral decor, cream walls, red sofas, wooden floor, cd racks, large bay window and wooden dining table
- Master bedroom with double metal framed bed, white floral walls, large window, pictures and mirrored wardrobes
- Spare bedroom with white sofa bed, white walls and small desk
- Small teenagers bedroom with single bed, cream and pink walls, wardrobes and dressing table
- Large enclosed garden with overhanging trees, small shed, potted plants and trampoline  $\mbox{\&nbsp};$