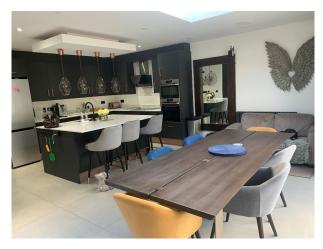

#### Interior

Property Features Include:

- Kitchen with Green walls, white tiles, grey floor, pale wood units with black worktop, large silver cooker with extractor fan
- Lounge with neutral decor, cream walls, red sofas, wooden floor, cd racks, large bay window and wooden dining table
- Master bedroom with double metal framed bed, white floral walls, large window, pictures and mirrored wardrobes
- Spare bedroom with white sofa bed, white walls and small desk
- Small teenagers bedroom with single bed, cream and pink walls, wardrobes and dressing table
- Large enclosed garden with overhanging trees, small shed, potted plants and trampoline  $\mbox{\&nbsp};$