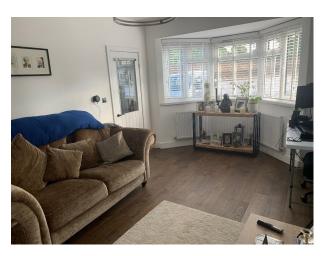

#### Interior

Property Features Include:

- Kitchen with Green walls, white tiles, grey floor, pale wood units with black worktop, large silver cooker with extractor fan
- Lounge with neutral decor, cream walls, red sofas, wooden floor, cd racks, large bay window and wooden dining table
- Master bedroom with double metal framed bed, white floral walls, large window, pictures and mirrored wardrobes
- Spare bedroom with white sofa bed, white walls and small desk
- Small teenagers bedroom with single bed, cream and pink walls, wardrobes and dressing table
- Large enclosed garden with overhanging trees, small shed, potted plants and trampoline  $\mbox{\&nbsp};$