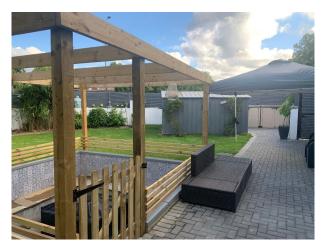

#### Interior

Property Features Include:

- Kitchen with Green walls, white tiles, grey floor, pale wood units with black worktop, large silver cooker with extractor fan
- Lounge with neutral decor, cream walls, red sofas, wooden floor, cd racks, large bay window and wooden dining table
- Master bedroom with double metal framed bed, white floral walls, large window, pictures and mirrored wardrobes
- Spare bedroom with white sofa bed, white walls and small desk
- Small teenagers bedroom with single bed, cream and pink walls, wardrobes and dressing table
- Large enclosed garden with overhanging trees, small shed, potted plants and trampoline  $\mbox{\&nbsp};$