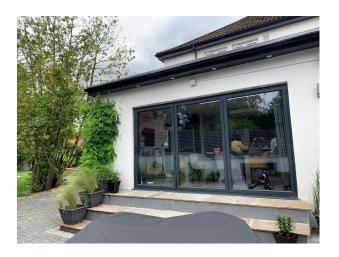

#### Interior

Property Features Include:

- Kitchen with Green walls, white tiles, grey floor, pale wood units with black worktop, large silver cooker with extractor fan
- Lounge with neutral decor, cream walls, red sofas, wooden floor, cd racks, large bay window and wooden dining table
- Master bedroom with double metal framed bed, white floral walls, large window, pictures and mirrored wardrobes
- Spare bedroom with white sofa bed, white walls and small desk
- Small teenagers bedroom with single bed, cream and pink walls, wardrobes and dressing table
- Large enclosed garden with overhanging trees, small shed, potted plants and trampoline  $\mbox{\&nbsp};$