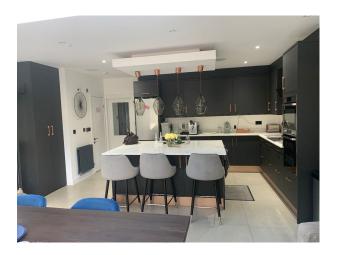

#### Interior

Property Features Include:

- Kitchen with Green walls, white tiles, grey floor, pale wood units with black worktop, large silver cooker with extractor fan
- Lounge with neutral decor, cream walls, red sofas, wooden floor, cd racks, large bay window and wooden dining table
- Master bedroom with double metal framed bed, white floral walls, large window, pictures and mirrored wardrobes
- Spare bedroom with white sofa bed, white walls and small desk
- Small teenagers bedroom with single bed, cream and pink walls, wardrobes and dressing table
- Large enclosed garden with overhanging trees, small shed, potted plants and trampoline  $\mbox{\&nbsp};$