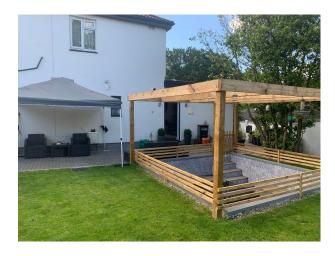

#### Interior

Property Features Include:

- Kitchen with Green walls, white tiles, grey floor, pale wood units with black worktop, large silver cooker with extractor fan
- Lounge with neutral decor, cream walls, red sofas, wooden floor, cd racks, large bay window and wooden dining table
- Master bedroom with double metal framed bed, white floral walls, large window, pictures and mirrored wardrobes
- Spare bedroom with white sofa bed, white walls and small desk
- Small teenagers bedroom with single bed, cream and pink walls, wardrobes and dressing table
- Large enclosed garden with overhanging trees, small shed, potted plants and trampoline  $\mbox{\&nbsp};$