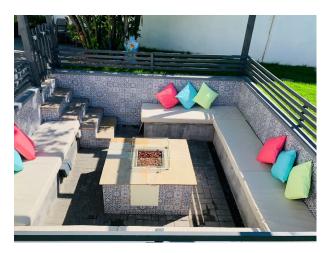

#### Interior

Property Features Include:

- Kitchen with Green walls, white tiles, grey floor, pale wood units with black worktop, large silver cooker with extractor fan
- Lounge with neutral decor, cream walls, red sofas, wooden floor, cd racks, large bay window and wooden dining table
- Master bedroom with double metal framed bed, white floral walls, large window, pictures and mirrored wardrobes
- Spare bedroom with white sofa bed, white walls and small desk
- Small teenagers bedroom with single bed, cream and pink walls, wardrobes and dressing table
- Large enclosed garden with overhanging trees, small shed, potted plants and trampoline  $\mbox{\&nbsp};$