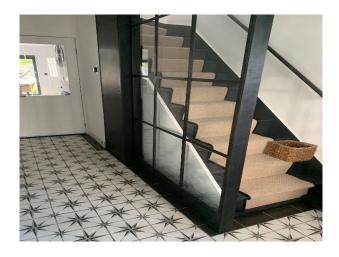

#### Interior

Property Features Include:

- Kitchen with Green walls, white tiles, grey floor, pale wood units with black worktop, large silver cooker with extractor fan
- Lounge with neutral decor, cream walls, red sofas, wooden floor, cd racks, large bay window and wooden dining table
- Master bedroom with double metal framed bed, white floral walls, large window, pictures and mirrored wardrobes
- Spare bedroom with white sofa bed, white walls and small desk
- Small teenagers bedroom with single bed, cream and pink walls, wardrobes and dressing table
- Large enclosed garden with overhanging trees, small shed, potted plants and trampoline  $\mbox{\&nbsp};$