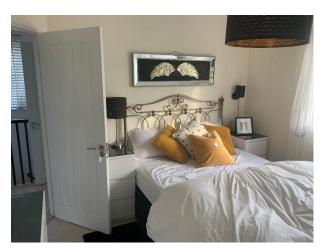

#### Interior

Property Features Include:

- Kitchen with Green walls, white tiles, grey floor, pale wood units with black worktop, large silver cooker with extractor fan
- Lounge with neutral decor, cream walls, red sofas, wooden floor, cd racks, large bay window and wooden dining table
- Master bedroom with double metal framed bed, white floral walls, large window, pictures and mirrored wardrobes
- Spare bedroom with white sofa bed, white walls and small desk
- Small teenagers bedroom with single bed, cream and pink walls, wardrobes and dressing table
- Large enclosed garden with overhanging trees, small shed, potted plants and trampoline  $\mbox{\&nbsp};$