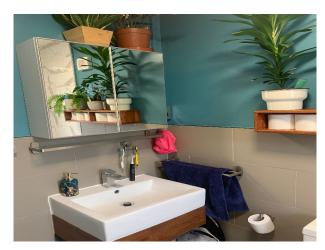

#### **Features:**

| Bathroom Types    | Bedroom Types                                          | Exterior Features                                  | Facilities                                          |
|-------------------|--------------------------------------------------------|----------------------------------------------------|-----------------------------------------------------|
| • Family Bathroom | <ul><li>Double Bedroom</li><li>Spare Bedroom</li></ul> | <ul><li>Back Garden</li><li>Front Garden</li></ul> | <ul><li>Domestic Power</li><li>Green Room</li></ul> |
|                   | • Teenager's Bedroom                                   |                                                    | <ul><li> Mains Water</li><li> Toilets</li></ul>     |
| Floors            | Interior Features                                      | Kitchen types                                      | Rooms                                               |
| • Real Wood Floor | • Furnished                                            | • Cream & White Units                              | <ul><li> Green Room</li><li> Living Room</li></ul>  |