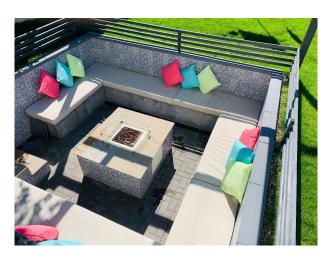

#### Interior

Property Features Include:

- Kitchen with Green walls, white tiles, grey floor, pale wood units with black worktop, large silver cooker with extractor fan
- Lounge with neutral decor, cream walls, red sofas, wooden floor, cd racks, large bay window and wooden dining table
- Master bedroom with double metal framed bed, white floral walls, large window, pictures and mirrored wardrobes
- Spare bedroom with white sofa bed, white walls and small desk
- Small teenagers bedroom with single bed, cream and pink walls, wardrobes and dressing table
- Large enclosed garden with overhanging trees, small shed, potted plants and trampoline  $\mbox{\&nbsp};$