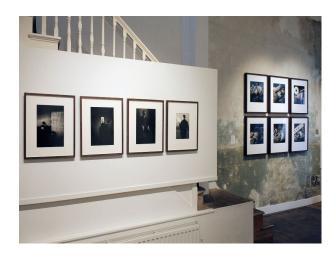

#### Interior

Versatile, empty London shop offers many possibilities for filming. Possible filming options include but are not limited to dressing the shop to be authentic of its 1860 period, or perhaps shoot drive-by's through the large clear windows that face the road. Whatever you want to do, this shop may have the answer large room with peeling painted walls, white painted staircase, bare floorboards and large glass frontage.