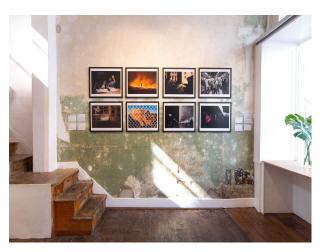

#### Interior

Versatile, empty London shop offers many possibilities for filming. Possible filming options include but are not limited to dressing the shop to be authentic of its 1860 period, or perhaps shoot drive-by's through the large clear windows that face the road. Whatever you want to do, this shop may have the answer large room with peeling painted walls, white painted staircase, bare floorboards and large glass frontage.