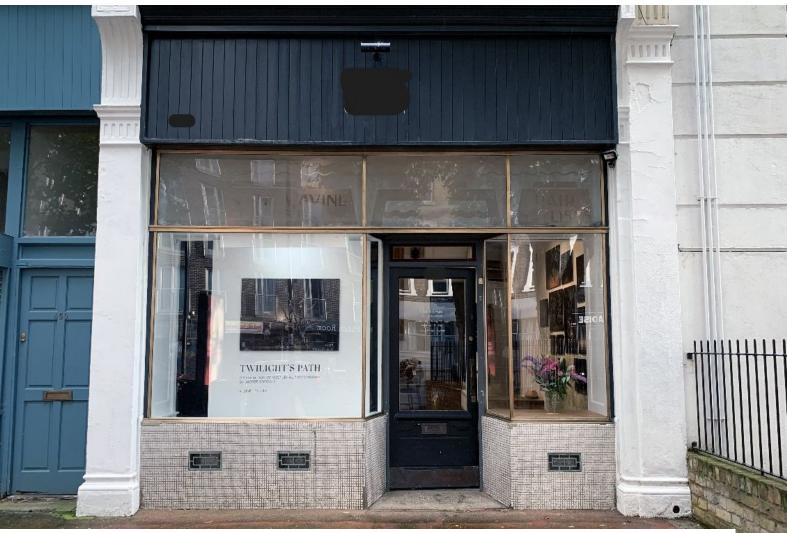

#### Interior

Versatile, empty London shop offers many possibilities for filming. Possible filming options include but are not limited to dressing the shop to be authentic of its 1860 period, or perhaps shoot drive-by's through the large clear windows that face the road. Whatever you want to do, this shop may have the answer large room with peeling painted walls, white painted staircase, bare floorboards and large glass frontage.