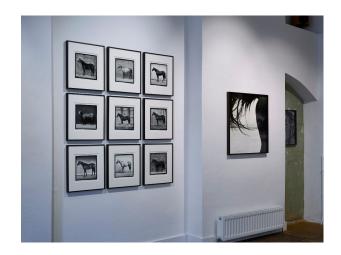

#### Interior

Versatile, empty London shop offers many possibilities for filming. Possible filming options include but are not limited to dressing the shop to be authentic of its 1860 period, or perhaps shoot drive-by's through the large clear windows that face the road. Whatever you want to do, this shop may have the answer large room with peeling painted walls, white painted staircase, bare floorboards and large glass frontage.