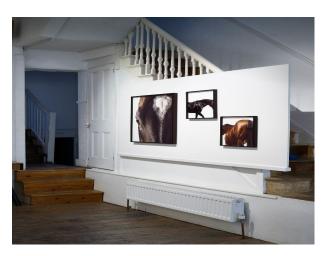

#### Interior

Versatile, empty London shop offers many possibilities for filming. Possible filming options include but are not limited to dressing the shop to be authentic of its 1860 period, or perhaps shoot drive-by's through the large clear windows that face the road. Whatever you want to do, this shop may have the answer large room with peeling painted walls, white painted staircase, bare floorboards and large glass frontage.