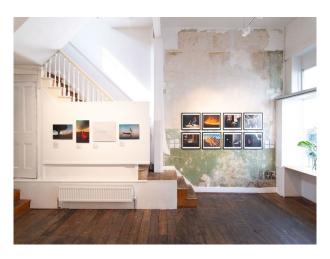

#### Interior

Versatile, empty London shop offers many possibilities for filming. Possible filming options include but are not limited to dressing the shop to be authentic of its 1860 period, or perhaps shoot drive-by's through the large clear windows that face the road. Whatever you want to do, this shop may have the answer large room with peeling painted walls, white painted staircase, bare floorboards and large glass frontage.