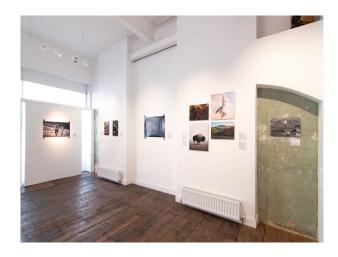

#### Interior

Versatile, empty London shop offers many possibilities for filming. Possible filming options include but are not limited to dressing the shop to be authentic of its 1860 period, or perhaps shoot drive-by's through the large clear windows that face the road. Whatever you want to do, this shop may have the answer large room with peeling painted walls, white painted staircase, bare floorboards and large glass frontage.