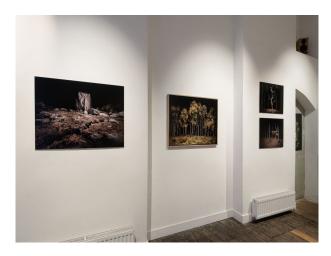

#### Interior

Versatile, empty London shop offers many possibilities for filming. Possible filming options include but are not limited to dressing the shop to be authentic of its 1860 period, or perhaps shoot drive-by's through the large clear windows that face the road. Whatever you want to do, this shop may have the answer large room with peeling painted walls, white painted staircase, bare floorboards and large glass frontage.