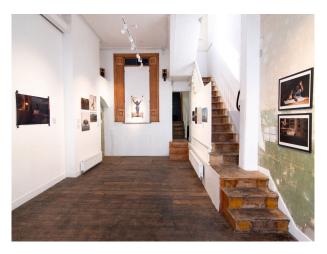

#### Interior

Versatile, empty London shop offers many possibilities for filming. Possible filming options include but are not limited to dressing the shop to be authentic of its 1860 period, or perhaps shoot drive-by's through the large clear windows that face the road. Whatever you want to do, this shop may have the answer large room with peeling painted walls, white painted staircase, bare floorboards and large glass frontage.