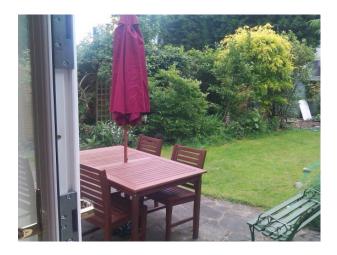

### **Features:**

| Bathroom Types                                        | Bedroom Types                                                                                                                          | Exterior Features                                                     | Facilities                                                                                                            |
|-------------------------------------------------------|----------------------------------------------------------------------------------------------------------------------------------------|-----------------------------------------------------------------------|-----------------------------------------------------------------------------------------------------------------------|
| <ul><li>Family Bathroom</li><li>Shower Room</li></ul> | <ul> <li>Child's Bedroom</li> <li>Double Bedroom</li> <li>Single Bedroom</li> <li>Spare Bedroom</li> <li>Teenager's Bedroom</li> </ul> | <ul><li>Back Garden</li><li>Garden Shed</li><li>Patio</li></ul>       | <ul> <li>Domestic Power</li> <li>Green Room</li> <li>Internet Access</li> <li>Mains Water</li> <li>Toilets</li> </ul> |
| Floors                                                | Interior Features                                                                                                                      | Kitchen Facilities                                                    | Kitchen types                                                                                                         |
| <ul><li>Carpet</li><li>Tiled Floor</li></ul>          | <ul><li>Furnished</li><li>Modern Fireplace</li></ul>                                                                                   | <ul><li>Eat In</li><li>Large Dining Table</li><li>Prep Area</li></ul> | • Wooden Units                                                                                                        |
| Parking                                               | Rooms                                                                                                                                  | Views                                                                 | Walls & Windows                                                                                                       |
| <ul><li>Driveway</li><li>Garage</li></ul>             | <ul><li>Living Room</li><li>Office</li></ul>                                                                                           | Residential View                                                      | Painted Walls                                                                                                         |

#### Interior

We are offering our cozy London Home as a film location property. Our home has never been used for filming activities before, so we feel that it offers film makers adequate space and a fresh possibilities for shooting on location. Semi detached home in Bexley comprising:Ground floor lounge with patio doors : 18'6" X 11' One room currently empty has a posh pull down light for use over dining table: 13'x12'6" Kitchen with spot lights: 15'3"X 8'8" Utility room leading to rear garden: 11'3"X 8'2" Shower room Garage with boxing kit Rear garden with small garden shed First Floor One Master bedroom: 12'x11'6" Bedroom 2 with spot lights, used as a cozy room: 12"1"x11' 2" Bedroom 3: 13' x 8'6" Bedroom 4: 12'3" x 8' 6" Study - still not organised has books papers lying around : 9'2"x 6'9" Family bathroom Fully boarded loft The house is in the final stages of being updated. There will be some minor amendments to furnishings, and the remaining