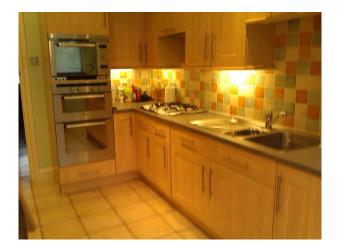

#### Interior

We are offering our cozy London Home as a film location property. Our home has never been used for filming activities before, so we feel that it offers film makers adequate space and a fresh possibilities for shooting on location. Semi detached home in Bexley comprising:Ground floor lounge with patio doors : 18'6" X 11' One room currently empty has a posh pull down light for use over dining table: 13'x12'6" Kitchen with spot lights: 15'3"X 8'8" Utility room leading to rear garden: 11'3"X 8'2" Shower room Garage with boxing kit Rear garden with small garden shed First Floor One Master bedroom: 12'x11'6" Bedroom 2 with spot lights, used as a cozy room: 12"1"x11' 2" Bedroom 3: 13' x 8'6" Bedroom 4: 12'3" x 8' 6" Study - still not organised has books papers lying around : 9'2"x 6'9" Family bathroom Fully boarded loft The house is in the final stages of being updated. There will be some minor amendments to furnishings, and the remaining