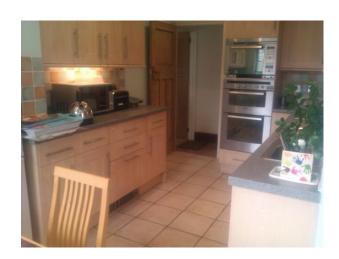

#### Interior

We are offering our cozy London Home as a film location property. Our home has never been used for filming activities before, so we feel that it offers film makers adequate space and a fresh possibilities for shooting on location. Semi detached home in Bexley comprising:Ground floor lounge with patio doors : 18'6" X 11' One room currently empty has a posh pull down light for use over dining table: 13'x12'6" Kitchen with spot lights: 15'3"X 8'8" Utility room leading to rear garden: 11'3"X 8'2" Shower room Garage with boxing kit Rear garden with small garden shed First Floor One Master bedroom: 12'x11'6" Bedroom 2 with spot lights, used as a cozy room: 12"1"x11' 2" Bedroom 3: 13' x 8'6" Bedroom 4: 12'3" x 8' 6" Study - still not organised has books papers lying around : 9'2"x 6'9" Family bathroom Fully boarded loft The house is in the final stages of being updated. There will be some minor amendments to furnishings, and the remaining