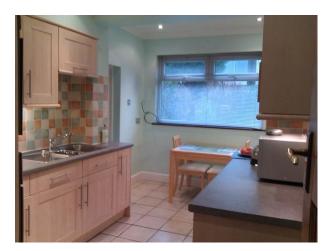

#### Interior

We are offering our cozy London Home as a film location property. Our home has never been used for filming activities before, so we feel that it offers film makers adequate space and a fresh possibilities for shooting on location. Semi detached home in Bexley comprising:Ground floor lounge with patio doors : 18'6" X 11' One room currently empty has a posh pull down light for use over dining table: 13'x12'6" Kitchen with spot lights: 15'3"X 8'8" Utility room leading to rear garden: 11'3"X 8'2" Shower room Garage with boxing kit Rear garden with small garden shed First Floor One Master bedroom: 12'x11'6" Bedroom 2 with spot lights, used as a cozy room: 12"1"x11' 2" Bedroom 3: 13' x 8'6" Bedroom 4: 12'3" x 8' 6" Study - still not organised has books papers lying around : 9'2"x 6'9" Family bathroom Fully boarded loft The house is in the final stages of being updated. There will be some minor amendments to furnishings, and the remaining