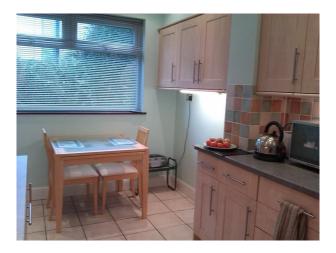

#### Interior

We are offering our cozy London Home as a film location property. Our home has never been used for filming activities before, so we feel that it offers film makers adequate space and a fresh possibilities for shooting on location. Semi detached home in Bexley comprising:Ground floor lounge with patio doors : 18'6" X 11' One room currently empty has a posh pull down light for use over dining table: 13'x12'6" Kitchen with spot lights: 15'3"X 8'8" Utility room leading to rear garden: 11'3"X 8'2" Shower room Garage with boxing kit Rear garden with small garden shed First Floor One Master bedroom: 12'x11'6" Bedroom 2 with spot lights, used as a cozy room: 12"1"x11' 2" Bedroom 3: 13' x 8'6" Bedroom 4: 12'3" x 8' 6" Study - still not organised has books papers lying around : 9'2"x 6'9" Family bathroom Fully boarded loft The house is in the final stages of being updated. There will be some minor amendments to furnishings, and the remaining