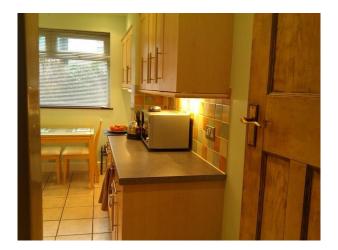

#### Interior

We are offering our cozy London Home as a film location property. Our home has never been used for filming activities before, so we feel that it offers film makers adequate space and a fresh possibilities for shooting on location. Semi detached home in Bexley comprising:Ground floor lounge with patio doors : 18'6" X 11' One room currently empty has a posh pull down light for use over dining table: 13'x12'6" Kitchen with spot lights: 15'3"X 8'8" Utility room leading to rear garden: 11'3"X 8'2" Shower room Garage with boxing kit Rear garden with small garden shed First Floor One Master bedroom: 12'x11'6" Bedroom 2 with spot lights, used as a cozy room: 12"1"x11' 2" Bedroom 3: 13' x 8'6" Bedroom 4: 12'3" x 8' 6" Study - still not organised has books papers lying around : 9'2"x 6'9" Family bathroom Fully boarded loft The house is in the final stages of being updated. There will be some minor amendments to furnishings, and the remaining