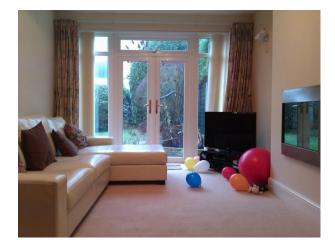

#### Interior

We are offering our cozy London Home as a film location property. Our home has never been used for filming activities before, so we feel that it offers film makers adequate space and a fresh possibilities for shooting on location. Semi detached home in Bexley comprising:Ground floor lounge with patio doors : 18'6" X 11' One room currently empty has a posh pull down light for use over dining table: 13'x12'6" Kitchen with spot lights: 15'3"X 8'8" Utility room leading to rear garden: 11'3"X 8'2" Shower room Garage with boxing kit Rear garden with small garden shed First Floor One Master bedroom: 12'x11'6" Bedroom 2 with spot lights, used as a cozy room: 12"1"x11' 2" Bedroom 3: 13' x 8'6" Bedroom 4: 12'3" x 8' 6" Study - still not organised has books papers lying around : 9'2"x 6'9" Family bathroom Fully boarded loft The house is in the final stages of being updated. There will be some minor amendments to furnishings, and the remaining