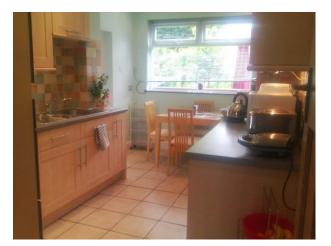

#### Interior

We are offering our cozy London Home as a film location property. Our home has never been used for filming activities before, so we feel that it offers film makers adequate space and a fresh possibilities for shooting on location. Semi detached home in Bexley comprising:Ground floor lounge with patio doors : 18'6" X 11' One room currently empty has a posh pull down light for use over dining table: 13'x12'6" Kitchen with spot lights: 15'3"X 8'8" Utility room leading to rear garden: 11'3"X 8'2" Shower room Garage with boxing kit Rear garden with small garden shed First Floor One Master bedroom: 12'x11'6" Bedroom 2 with spot lights, used as a cozy room: 12"1"x11' 2" Bedroom 3: 13' x 8'6" Bedroom 4: 12'3" x 8' 6" Study - still not organised has books papers lying around : 9'2"x 6'9" Family bathroom Fully boarded loft The house is in the final stages of being updated. There will be some minor amendments to furnishings, and the remaining