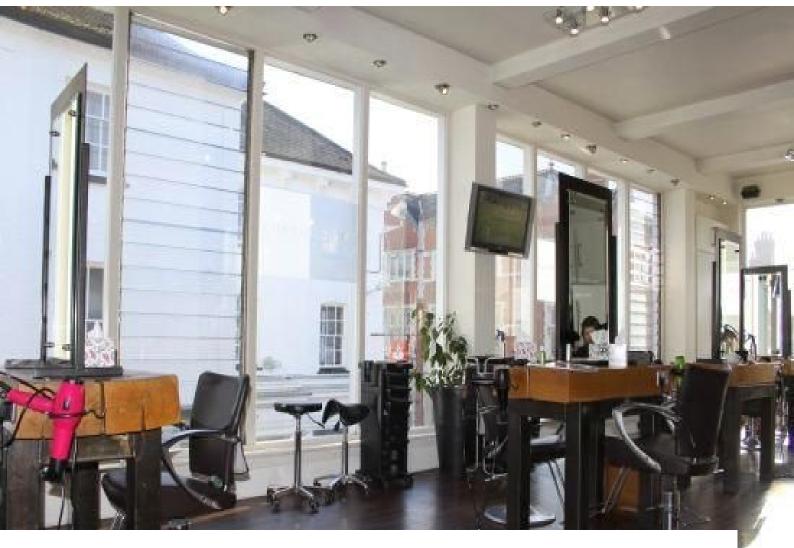

LON1536 South London: Hairdressing Salon Film Location

Hairdressing salon available for filming and photo shoots.

## **South London: Hairdressing Salon Film Location**

Hairdressing salon available for filming and photo shoots.

Location: South London, London, United Kingdom

Within the M25: Yes

Categories: Shops | Shopping Centres | Garden Centres

## **Features:**

| <b>Bathroom Types</b> | Facilities                                                                                   | Floors                                                | Interior Features |
|-----------------------|----------------------------------------------------------------------------------------------|-------------------------------------------------------|-------------------|
| • Cloakroom/WC        | <ul><li>Domestic Power</li><li>Internet Access</li><li>Mains Water</li><li>Toilets</li></ul> | • Real Wood Floor                                     | • Furnished       |
| Parking               | Rooms                                                                                        | Walls & Windows                                       |                   |
| • On Street Parking   | • Retail/Pop-Up Space                                                                        | <ul><li>Large Windows</li><li>Painted Walls</li></ul> |                   |