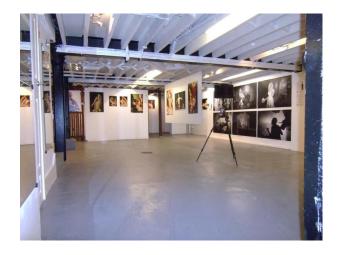

## LON2396 South London: Underground Dungeon, Gallery And Bar For Filming

A unique space spread over 2 floors, with an underground dungeon/gallery area and a fully stocked bar available to hire for filming and photo shoots

## South London: Underground Dungeon, Gallery **And Bar For Filming**

A unique space spread over 2 floors, with an underground dungeon/gallery area and a fully stocked bar available to hire for filming and photo shoots

• Residential View

- Bar
- Basement
- Changing Room
- Dance floor
- Stage

- - Large Windows
  - Painted Walls