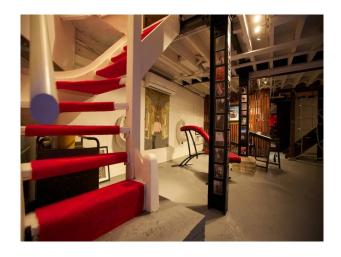

## LON2396 South London: Underground Dungeon, Gallery And Bar For Filming

A unique space spread over 2 floors, with an underground dungeon/gallery area and a fully stocked bar available to hire for filming and photo shoots

## South London: Underground Dungeon, Gallery **And Bar For Filming**

A unique space spread over 2 floors, with an underground dungeon/gallery area and a fully stocked bar available to hire for filming and photo shoots

• Residential View

- Bar
- Basement
- Changing Room
- Dance floor
- Stage

- - Large Windows
  - Painted Walls