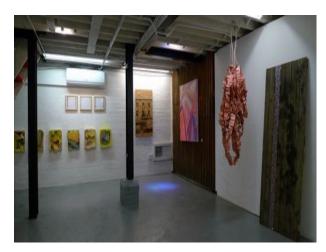

## LON2396 South London: Underground Dungeon, Gallery And Bar For Filming

A unique space spread over 2 floors, with an underground dungeon/gallery area and a fully stocked bar available to hire for filming and photo shoots

## South London: Underground Dungeon, Gallery **And Bar For Filming**

A unique space spread over 2 floors, with an underground dungeon/gallery area and a fully stocked bar available to hire for filming and photo shoots