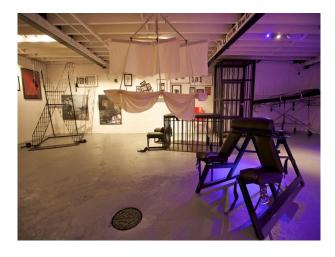

## LON2396 South London: Underground Dungeon, Gallery And Bar For Filming

A unique space spread over 2 floors, with an underground dungeon/gallery area and a fully stocked bar available to hire for filming and photo shoots

## South London: Underground Dungeon, Gallery **And Bar For Filming**

A unique space spread over 2 floors, with an underground dungeon/gallery area and a fully stocked bar available to hire for filming and photo shoots