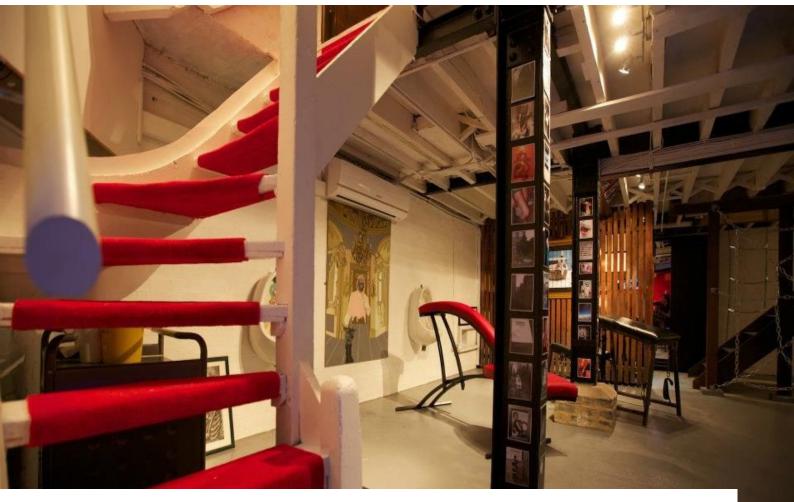

## LON2396 South London: Underground Dungeon, Gallery And Bar For Filming

A unique space spread over 2 floors, with an underground dungeon/gallery area and a fully stocked bar available to hire for filming and photo shoots

## South London: Underground Dungeon, Gallery **And Bar For Filming**

A unique space spread over 2 floors, with an underground dungeon/gallery area and a fully stocked bar available to hire for filming and photo shoots

• Residential View

- Bar
- Basement
- Changing Room
- Dance floor
- Stage

- - Large Windows
  - Painted Walls