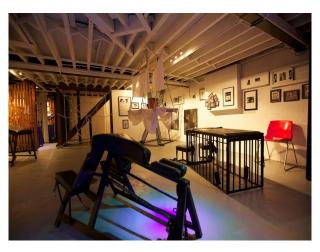

## LON2396 South London: Underground Dungeon, Gallery And Bar For Filming

A unique space spread over 2 floors, with an underground dungeon/gallery area and a fully stocked bar available to hire for filming and photo shoots

## South London: Underground Dungeon, Gallery **And Bar For Filming**

A unique space spread over 2 floors, with an underground dungeon/gallery area and a fully stocked bar available to hire for filming and photo shoots