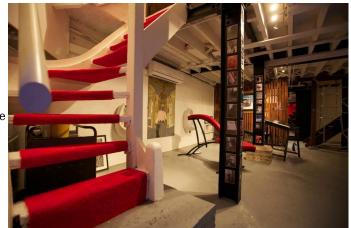

## LON2396 South London: Underground Dungeon, Gallery And Bar For Filming

A unique space spread over 2 floors, with an underground dungeon/gallery area and a fully stocked bar available to hire for filming and photo shoots

## South London: Underground Dungeon, Gallery **And Bar For Filming**

A unique space spread over 2 floors, with an underground dungeon/gallery area and a fully stocked bar available to hire for filming and photo shoots

• Residential View

- Bar
- Basement
- Changing Room
- Dance floor
- Stage

- - Large Windows
  - Painted Walls