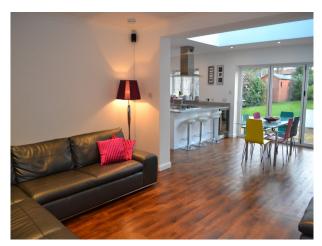

## **Features:**

| <b>Bathroom Types</b>                                                                                                           | <b>Bedroom Types</b>                                                                                                           | <b>Exterior Features</b>                                                                                                                                      | Facilities                                                                                   |
|---------------------------------------------------------------------------------------------------------------------------------|--------------------------------------------------------------------------------------------------------------------------------|---------------------------------------------------------------------------------------------------------------------------------------------------------------|----------------------------------------------------------------------------------------------|
| <ul><li>Cloakroom/WC</li><li>En-suite Bathroom</li><li>Family Bathroom</li><li>Modern Bathroom</li><li>Walk in Shower</li></ul> | <ul><li>Child's Bedroom</li><li>Double Bedroom</li><li>Single Bedroom</li><li>Spare Bedroom</li><li>Walk In Wardrobe</li></ul> | <ul><li>Back Garden</li><li>Garden Shed</li><li>Patio</li></ul>                                                                                               | <ul><li>Domestic Power</li><li>Internet Access</li><li>Mains Water</li><li>Toilets</li></ul> |
| Floors                                                                                                                          | Interior Features                                                                                                              | Kitchen Facilities                                                                                                                                            | Kitchen types                                                                                |
| <ul><li>Carpet</li><li>Real Wood Floor</li></ul>                                                                                | Modern Staircase                                                                                                               | <ul> <li>Breakfast Bar</li> <li>Gas Hob</li> <li>Kitchen Diner</li> <li>Large Dining Table</li> <li>Open Plan</li> <li>Prep Area</li> <li>Utensils</li> </ul> | <ul><li>Cream &amp; White Units</li><li>Kitchen With Island</li></ul>                        |
| Parking                                                                                                                         | Rooms                                                                                                                          | Views                                                                                                                                                         | Walls & Windows                                                                              |
| • Driveway                                                                                                                      | • Hallway                                                                                                                      | • Residential View                                                                                                                                            | • Large Windows                                                                              |

• Home Office

• Living Room

Loft

• On Street Parking

- Lounge
- Office
- Playroom
- Store Room
- Study