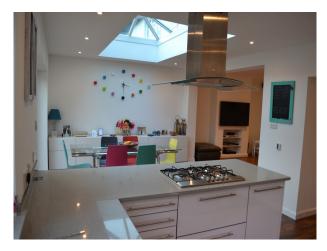

## LON2642 South London:1910's Modern Semi Home For Filming

Beautiful 1910's semidetached property that has been completely renovated with a sleek and modern interior throughout. The exterior has a cottage feel to it with painted white walls and black shutters but the inside couldn't be any more different.

## **South London:1910's Modern Semi Home For Filming**

Beautiful 1910's semidetached property that has been completely renovated with a sleek and modern interior throughout. The exterior has a cottage feel to it with painted white walls and black shutters but the inside couldn't be any more different.

## **Features:**

| <b>Bathroom Types</b>                                                                                                           | <b>Bedroom Types</b>                                                                                                           | <b>Exterior Features</b>                                                                                                                                      | Facilities                                                                                   |
|---------------------------------------------------------------------------------------------------------------------------------|--------------------------------------------------------------------------------------------------------------------------------|---------------------------------------------------------------------------------------------------------------------------------------------------------------|----------------------------------------------------------------------------------------------|
| <ul><li>Cloakroom/WC</li><li>En-suite Bathroom</li><li>Family Bathroom</li><li>Modern Bathroom</li><li>Walk in Shower</li></ul> | <ul><li>Child's Bedroom</li><li>Double Bedroom</li><li>Single Bedroom</li><li>Spare Bedroom</li><li>Walk In Wardrobe</li></ul> | <ul><li>Back Garden</li><li>Garden Shed</li><li>Patio</li></ul>                                                                                               | <ul><li>Domestic Power</li><li>Internet Access</li><li>Mains Water</li><li>Toilets</li></ul> |
| Floors                                                                                                                          | Interior Features                                                                                                              | Kitchen Facilities                                                                                                                                            | Kitchen types                                                                                |
| <ul><li>Carpet</li><li>Real Wood Floor</li></ul>                                                                                | Modern Staircase                                                                                                               | <ul> <li>Breakfast Bar</li> <li>Gas Hob</li> <li>Kitchen Diner</li> <li>Large Dining Table</li> <li>Open Plan</li> <li>Prep Area</li> <li>Utensils</li> </ul> | <ul><li>Cream &amp; White Units</li><li>Kitchen With Island</li></ul>                        |
| Parking                                                                                                                         | Rooms                                                                                                                          | Views                                                                                                                                                         | Walls & Windows                                                                              |
| • Driveway                                                                                                                      | • Hallway                                                                                                                      | • Residential View                                                                                                                                            | • Large Windows                                                                              |