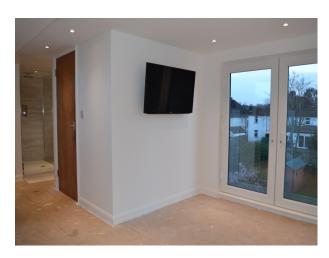

## **Features:**

| <b>Bathroom Types</b>                                                                                                           | <b>Bedroom Types</b>                                                                                                           | <b>Exterior Features</b>                                                                                                                                      | Facilities                                                                                   |
|---------------------------------------------------------------------------------------------------------------------------------|--------------------------------------------------------------------------------------------------------------------------------|---------------------------------------------------------------------------------------------------------------------------------------------------------------|----------------------------------------------------------------------------------------------|
| <ul><li>Cloakroom/WC</li><li>En-suite Bathroom</li><li>Family Bathroom</li><li>Modern Bathroom</li><li>Walk in Shower</li></ul> | <ul><li>Child's Bedroom</li><li>Double Bedroom</li><li>Single Bedroom</li><li>Spare Bedroom</li><li>Walk In Wardrobe</li></ul> | <ul><li>Back Garden</li><li>Garden Shed</li><li>Patio</li></ul>                                                                                               | <ul><li>Domestic Power</li><li>Internet Access</li><li>Mains Water</li><li>Toilets</li></ul> |
| Floors                                                                                                                          | Interior Features                                                                                                              | Kitchen Facilities                                                                                                                                            | Kitchen types                                                                                |
| <ul><li>Carpet</li><li>Real Wood Floor</li></ul>                                                                                | Modern Staircase                                                                                                               | <ul> <li>Breakfast Bar</li> <li>Gas Hob</li> <li>Kitchen Diner</li> <li>Large Dining Table</li> <li>Open Plan</li> <li>Prep Area</li> <li>Utensils</li> </ul> | <ul><li>Cream &amp; White Units</li><li>Kitchen With Island</li></ul>                        |
| Parking                                                                                                                         | Rooms                                                                                                                          | Views                                                                                                                                                         | Walls & Windows                                                                              |
| • Driveway                                                                                                                      | • Hallway                                                                                                                      | • Residential View                                                                                                                                            | • Large Windows                                                                              |