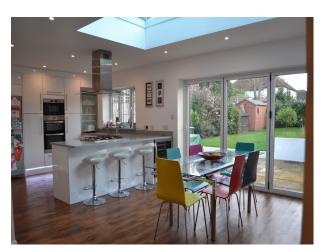

## LON2642 South London:1910's Modern Semi Home For Filming

Beautiful 1910's semidetached property that has been completely renovated with a sleek and modern interior throughout. The exterior has a cottage feel to it with painted white walls and black shutters but the inside couldn't be any more different.

## **South London:1910's Modern Semi Home For Filming**

Beautiful 1910's semidetached property that has been completely renovated with a sleek and modern interior throughout. The exterior has a cottage feel to it with painted white walls and black shutters but the inside couldn't be any more different.

## **Features:**

| <b>Bathroom Types</b>                                                                                                           | <b>Bedroom Types</b>                                                                                                           | <b>Exterior Features</b>                                                                                                                                      | Facilities                                                                                   |
|---------------------------------------------------------------------------------------------------------------------------------|--------------------------------------------------------------------------------------------------------------------------------|---------------------------------------------------------------------------------------------------------------------------------------------------------------|----------------------------------------------------------------------------------------------|
| <ul><li>Cloakroom/WC</li><li>En-suite Bathroom</li><li>Family Bathroom</li><li>Modern Bathroom</li><li>Walk in Shower</li></ul> | <ul><li>Child's Bedroom</li><li>Double Bedroom</li><li>Single Bedroom</li><li>Spare Bedroom</li><li>Walk In Wardrobe</li></ul> | <ul><li>Back Garden</li><li>Garden Shed</li><li>Patio</li></ul>                                                                                               | <ul><li>Domestic Power</li><li>Internet Access</li><li>Mains Water</li><li>Toilets</li></ul> |
| Floors                                                                                                                          | Interior Features                                                                                                              | Kitchen Facilities                                                                                                                                            | Kitchen types                                                                                |
| <ul><li>Carpet</li><li>Real Wood Floor</li></ul>                                                                                | Modern Staircase                                                                                                               | <ul> <li>Breakfast Bar</li> <li>Gas Hob</li> <li>Kitchen Diner</li> <li>Large Dining Table</li> <li>Open Plan</li> <li>Prep Area</li> <li>Utensils</li> </ul> | <ul><li>Cream &amp; White Units</li><li>Kitchen With Island</li></ul>                        |
| Parking                                                                                                                         | Rooms                                                                                                                          | Views                                                                                                                                                         | Walls & Windows                                                                              |
| • Driveway                                                                                                                      | • Hallway                                                                                                                      | • Residential View                                                                                                                                            | • Large Windows                                                                              |