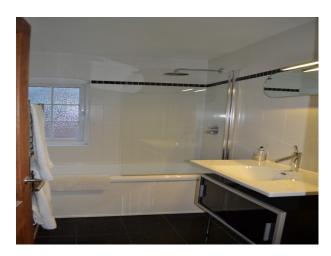

## **Features:**

| <b>Bathroom Types</b>                                                                                                           | <b>Bedroom Types</b>                                                                                                           | <b>Exterior Features</b>                                                                                                                                      | Facilities                                                                                   |
|---------------------------------------------------------------------------------------------------------------------------------|--------------------------------------------------------------------------------------------------------------------------------|---------------------------------------------------------------------------------------------------------------------------------------------------------------|----------------------------------------------------------------------------------------------|
| <ul><li>Cloakroom/WC</li><li>En-suite Bathroom</li><li>Family Bathroom</li><li>Modern Bathroom</li><li>Walk in Shower</li></ul> | <ul><li>Child's Bedroom</li><li>Double Bedroom</li><li>Single Bedroom</li><li>Spare Bedroom</li><li>Walk In Wardrobe</li></ul> | <ul><li>Back Garden</li><li>Garden Shed</li><li>Patio</li></ul>                                                                                               | <ul><li>Domestic Power</li><li>Internet Access</li><li>Mains Water</li><li>Toilets</li></ul> |
| Floors                                                                                                                          | Interior Features                                                                                                              | Kitchen Facilities                                                                                                                                            | Kitchen types                                                                                |
| <ul><li>Carpet</li><li>Real Wood Floor</li></ul>                                                                                | Modern Staircase                                                                                                               | <ul> <li>Breakfast Bar</li> <li>Gas Hob</li> <li>Kitchen Diner</li> <li>Large Dining Table</li> <li>Open Plan</li> <li>Prep Area</li> <li>Utensils</li> </ul> | <ul><li>Cream &amp; White Units</li><li>Kitchen With Island</li></ul>                        |
| Parking                                                                                                                         | Rooms                                                                                                                          | Views                                                                                                                                                         | Walls & Windows                                                                              |
| • Driveway                                                                                                                      | • Hallway                                                                                                                      | • Residential View                                                                                                                                            | • Large Windows                                                                              |