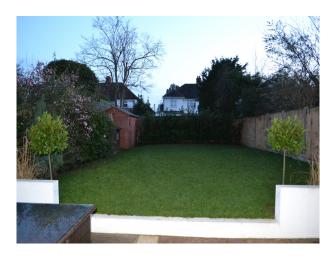

## **Features:**

| <b>Bathroom Types</b>                                                                                                           | <b>Bedroom Types</b>                                                                                                           | <b>Exterior Features</b>                                                                                                                                      | Facilities                                                                                   |
|---------------------------------------------------------------------------------------------------------------------------------|--------------------------------------------------------------------------------------------------------------------------------|---------------------------------------------------------------------------------------------------------------------------------------------------------------|----------------------------------------------------------------------------------------------|
| <ul><li>Cloakroom/WC</li><li>En-suite Bathroom</li><li>Family Bathroom</li><li>Modern Bathroom</li><li>Walk in Shower</li></ul> | <ul><li>Child's Bedroom</li><li>Double Bedroom</li><li>Single Bedroom</li><li>Spare Bedroom</li><li>Walk In Wardrobe</li></ul> | <ul><li>Back Garden</li><li>Garden Shed</li><li>Patio</li></ul>                                                                                               | <ul><li>Domestic Power</li><li>Internet Access</li><li>Mains Water</li><li>Toilets</li></ul> |
| Floors                                                                                                                          | Interior Features                                                                                                              | Kitchen Facilities                                                                                                                                            | Kitchen types                                                                                |
| <ul><li>Carpet</li><li>Real Wood Floor</li></ul>                                                                                | Modern Staircase                                                                                                               | <ul> <li>Breakfast Bar</li> <li>Gas Hob</li> <li>Kitchen Diner</li> <li>Large Dining Table</li> <li>Open Plan</li> <li>Prep Area</li> <li>Utensils</li> </ul> | <ul><li>Cream &amp; White Units</li><li>Kitchen With Island</li></ul>                        |
| Parking                                                                                                                         | Rooms                                                                                                                          | Views                                                                                                                                                         | Walls & Windows                                                                              |
| • Driveway                                                                                                                      | • Hallway                                                                                                                      | • Residential View                                                                                                                                            | • Large Windows                                                                              |