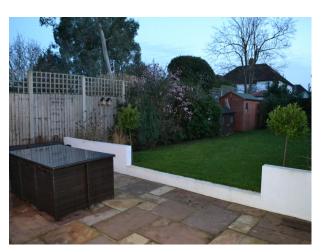

## **Features:**

| <b>Bathroom Types</b>                                                                                                           | <b>Bedroom Types</b>                                                                                                           | <b>Exterior Features</b>                                                                                                                                      | Facilities                                                                                   |
|---------------------------------------------------------------------------------------------------------------------------------|--------------------------------------------------------------------------------------------------------------------------------|---------------------------------------------------------------------------------------------------------------------------------------------------------------|----------------------------------------------------------------------------------------------|
| <ul><li>Cloakroom/WC</li><li>En-suite Bathroom</li><li>Family Bathroom</li><li>Modern Bathroom</li><li>Walk in Shower</li></ul> | <ul><li>Child's Bedroom</li><li>Double Bedroom</li><li>Single Bedroom</li><li>Spare Bedroom</li><li>Walk In Wardrobe</li></ul> | <ul><li>Back Garden</li><li>Garden Shed</li><li>Patio</li></ul>                                                                                               | <ul><li>Domestic Power</li><li>Internet Access</li><li>Mains Water</li><li>Toilets</li></ul> |
| Floors                                                                                                                          | Interior Features                                                                                                              | Kitchen Facilities                                                                                                                                            | Kitchen types                                                                                |
| <ul><li>Carpet</li><li>Real Wood Floor</li></ul>                                                                                | Modern Staircase                                                                                                               | <ul> <li>Breakfast Bar</li> <li>Gas Hob</li> <li>Kitchen Diner</li> <li>Large Dining Table</li> <li>Open Plan</li> <li>Prep Area</li> <li>Utensils</li> </ul> | <ul><li>Cream &amp; White Units</li><li>Kitchen With Island</li></ul>                        |
| Parking                                                                                                                         | Rooms                                                                                                                          | Views                                                                                                                                                         | Walls & Windows                                                                              |
| • Driveway                                                                                                                      | • Hallway                                                                                                                      | • Residential View                                                                                                                                            | • Large Windows                                                                              |