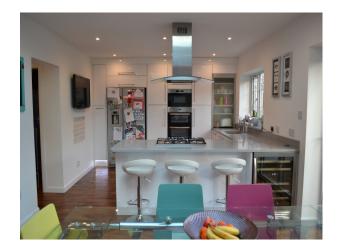

## **Features:**

| <b>Bathroom Types</b>                                                                                                           | <b>Bedroom Types</b>                                                                                                           | <b>Exterior Features</b>                                                                                                                                      | Facilities                                                                                   |
|---------------------------------------------------------------------------------------------------------------------------------|--------------------------------------------------------------------------------------------------------------------------------|---------------------------------------------------------------------------------------------------------------------------------------------------------------|----------------------------------------------------------------------------------------------|
| <ul><li>Cloakroom/WC</li><li>En-suite Bathroom</li><li>Family Bathroom</li><li>Modern Bathroom</li><li>Walk in Shower</li></ul> | <ul><li>Child's Bedroom</li><li>Double Bedroom</li><li>Single Bedroom</li><li>Spare Bedroom</li><li>Walk In Wardrobe</li></ul> | <ul><li>Back Garden</li><li>Garden Shed</li><li>Patio</li></ul>                                                                                               | <ul><li>Domestic Power</li><li>Internet Access</li><li>Mains Water</li><li>Toilets</li></ul> |
| Floors                                                                                                                          | Interior Features                                                                                                              | Kitchen Facilities                                                                                                                                            | Kitchen types                                                                                |
| <ul><li>Carpet</li><li>Real Wood Floor</li></ul>                                                                                | Modern Staircase                                                                                                               | <ul> <li>Breakfast Bar</li> <li>Gas Hob</li> <li>Kitchen Diner</li> <li>Large Dining Table</li> <li>Open Plan</li> <li>Prep Area</li> <li>Utensils</li> </ul> | <ul><li>Cream &amp; White Units</li><li>Kitchen With Island</li></ul>                        |
| Parking                                                                                                                         | Rooms                                                                                                                          | Views                                                                                                                                                         | Walls & Windows                                                                              |
| • Driveway                                                                                                                      | • Hallway                                                                                                                      | • Residential View                                                                                                                                            | • Large Windows                                                                              |