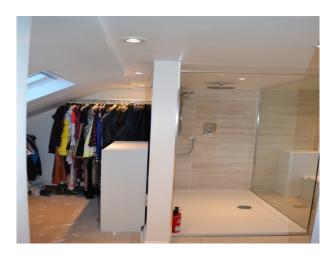

## **Features:**

| <b>Bathroom Types</b>                                                                                                           | <b>Bedroom Types</b>                                                                                                           | <b>Exterior Features</b>                                                                                                                                      | Facilities                                                                                   |
|---------------------------------------------------------------------------------------------------------------------------------|--------------------------------------------------------------------------------------------------------------------------------|---------------------------------------------------------------------------------------------------------------------------------------------------------------|----------------------------------------------------------------------------------------------|
| <ul><li>Cloakroom/WC</li><li>En-suite Bathroom</li><li>Family Bathroom</li><li>Modern Bathroom</li><li>Walk in Shower</li></ul> | <ul><li>Child's Bedroom</li><li>Double Bedroom</li><li>Single Bedroom</li><li>Spare Bedroom</li><li>Walk In Wardrobe</li></ul> | <ul><li>Back Garden</li><li>Garden Shed</li><li>Patio</li></ul>                                                                                               | <ul><li>Domestic Power</li><li>Internet Access</li><li>Mains Water</li><li>Toilets</li></ul> |
| Floors                                                                                                                          | Interior Features                                                                                                              | Kitchen Facilities                                                                                                                                            | Kitchen types                                                                                |
| <ul><li>Carpet</li><li>Real Wood Floor</li></ul>                                                                                | Modern Staircase                                                                                                               | <ul> <li>Breakfast Bar</li> <li>Gas Hob</li> <li>Kitchen Diner</li> <li>Large Dining Table</li> <li>Open Plan</li> <li>Prep Area</li> <li>Utensils</li> </ul> | <ul><li>Cream &amp; White Units</li><li>Kitchen With Island</li></ul>                        |
| Parking                                                                                                                         | Rooms                                                                                                                          | Views                                                                                                                                                         | Walls & Windows                                                                              |
| • Driveway                                                                                                                      | • Hallway                                                                                                                      | • Residential View                                                                                                                                            | • Large Windows                                                                              |