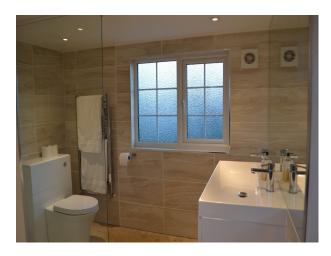

## **Features:**

| <b>Bathroom Types</b>                                                                                                           | <b>Bedroom Types</b>                                                                                                           | <b>Exterior Features</b>                                                                                                                                      | Facilities                                                                                   |
|---------------------------------------------------------------------------------------------------------------------------------|--------------------------------------------------------------------------------------------------------------------------------|---------------------------------------------------------------------------------------------------------------------------------------------------------------|----------------------------------------------------------------------------------------------|
| <ul><li>Cloakroom/WC</li><li>En-suite Bathroom</li><li>Family Bathroom</li><li>Modern Bathroom</li><li>Walk in Shower</li></ul> | <ul><li>Child's Bedroom</li><li>Double Bedroom</li><li>Single Bedroom</li><li>Spare Bedroom</li><li>Walk In Wardrobe</li></ul> | <ul><li>Back Garden</li><li>Garden Shed</li><li>Patio</li></ul>                                                                                               | <ul><li>Domestic Power</li><li>Internet Access</li><li>Mains Water</li><li>Toilets</li></ul> |
| Floors                                                                                                                          | Interior Features                                                                                                              | Kitchen Facilities                                                                                                                                            | Kitchen types                                                                                |
| <ul><li>Carpet</li><li>Real Wood Floor</li></ul>                                                                                | Modern Staircase                                                                                                               | <ul> <li>Breakfast Bar</li> <li>Gas Hob</li> <li>Kitchen Diner</li> <li>Large Dining Table</li> <li>Open Plan</li> <li>Prep Area</li> <li>Utensils</li> </ul> | <ul><li>Cream &amp; White Units</li><li>Kitchen With Island</li></ul>                        |
| Parking                                                                                                                         | Rooms                                                                                                                          | Views                                                                                                                                                         | Walls & Windows                                                                              |
| • Driveway                                                                                                                      | • Hallway                                                                                                                      | • Residential View                                                                                                                                            | • Large Windows                                                                              |