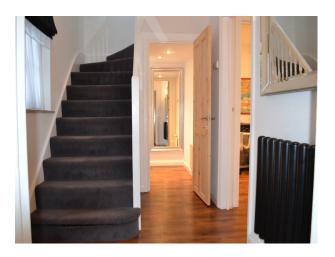

## **Features:**

| <b>Bathroom Types</b>                                                                                                           | <b>Bedroom Types</b>                                                                                                           | <b>Exterior Features</b>                                                                                                                                      | Facilities                                                                                   |
|---------------------------------------------------------------------------------------------------------------------------------|--------------------------------------------------------------------------------------------------------------------------------|---------------------------------------------------------------------------------------------------------------------------------------------------------------|----------------------------------------------------------------------------------------------|
| <ul><li>Cloakroom/WC</li><li>En-suite Bathroom</li><li>Family Bathroom</li><li>Modern Bathroom</li><li>Walk in Shower</li></ul> | <ul><li>Child's Bedroom</li><li>Double Bedroom</li><li>Single Bedroom</li><li>Spare Bedroom</li><li>Walk In Wardrobe</li></ul> | <ul><li>Back Garden</li><li>Garden Shed</li><li>Patio</li></ul>                                                                                               | <ul><li>Domestic Power</li><li>Internet Access</li><li>Mains Water</li><li>Toilets</li></ul> |
| Floors                                                                                                                          | Interior Features                                                                                                              | Kitchen Facilities                                                                                                                                            | Kitchen types                                                                                |
| <ul><li>Carpet</li><li>Real Wood Floor</li></ul>                                                                                | Modern Staircase                                                                                                               | <ul> <li>Breakfast Bar</li> <li>Gas Hob</li> <li>Kitchen Diner</li> <li>Large Dining Table</li> <li>Open Plan</li> <li>Prep Area</li> <li>Utensils</li> </ul> | <ul><li>Cream &amp; White Units</li><li>Kitchen With Island</li></ul>                        |
| Parking                                                                                                                         | Rooms                                                                                                                          | Views                                                                                                                                                         | Walls & Windows                                                                              |
| • Driveway                                                                                                                      | • Hallway                                                                                                                      | • Residential View                                                                                                                                            | • Large Windows                                                                              |

• Home Office

• Living Room

Loft

• On Street Parking

- Lounge
- Office
- Playroom
- Store Room
- Study