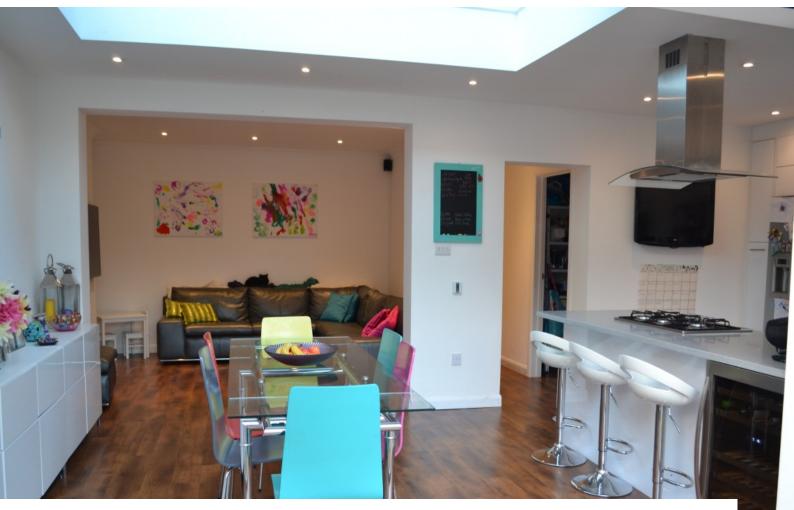

## LON2642 South London:1910's Modern Semi Home For Filming

Beautiful 1910's semidetached property that has been completely renovated with a sleek and modern interior throughout. The exterior has a cottage feel to it with painted white walls and black shutters but the inside couldn't be any more different.

## **South London:1910's Modern Semi Home For Filming**

Beautiful 1910's semidetached property that has been completely renovated with a sleek and modern interior throughout. The exterior has a cottage feel to it with painted white walls and black shutters but the inside couldn't be any more different.

Painted Walls Skylights

Location: South West London, London, United Kingdom

Within the M25: Yes

Categories: Semi-Detached Houses | Family Houses

No Bathrooms: 3

## **Features:**

| <b>Bathroom Types</b>                                                                                                           | <b>Bedroom Types</b>                                                                                                           | <b>Exterior Features</b>                                                                                                                                      | Facilities                                                                                   |
|---------------------------------------------------------------------------------------------------------------------------------|--------------------------------------------------------------------------------------------------------------------------------|---------------------------------------------------------------------------------------------------------------------------------------------------------------|----------------------------------------------------------------------------------------------|
| <ul><li>Cloakroom/WC</li><li>En-suite Bathroom</li><li>Family Bathroom</li><li>Modern Bathroom</li><li>Walk in Shower</li></ul> | <ul><li>Child's Bedroom</li><li>Double Bedroom</li><li>Single Bedroom</li><li>Spare Bedroom</li><li>Walk In Wardrobe</li></ul> | <ul><li>Back Garden</li><li>Garden Shed</li><li>Patio</li></ul>                                                                                               | <ul><li>Domestic Power</li><li>Internet Access</li><li>Mains Water</li><li>Toilets</li></ul> |
| Floors                                                                                                                          | Interior Features                                                                                                              | Kitchen Facilities                                                                                                                                            | Kitchen types                                                                                |
| <ul><li>Carpet</li><li>Real Wood Floor</li></ul>                                                                                | Modern Staircase                                                                                                               | <ul> <li>Breakfast Bar</li> <li>Gas Hob</li> <li>Kitchen Diner</li> <li>Large Dining Table</li> <li>Open Plan</li> <li>Prep Area</li> <li>Utensils</li> </ul> | <ul><li>Cream &amp; White Units</li><li>Kitchen With Island</li></ul>                        |
| Parking                                                                                                                         | Rooms                                                                                                                          | Views                                                                                                                                                         | Walls & Windows                                                                              |
| • Driveway                                                                                                                      | • Hallway                                                                                                                      | • Residential View                                                                                                                                            | • Large Windows                                                                              |