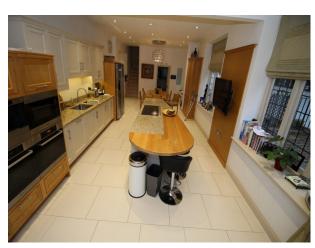

#### **Features:**

| <b>Bathroom Types</b>                                           | <b>Bedroom Types</b>                                                          | <b>Exterior Features</b>                                                | Facilities                                                                                   |
|-----------------------------------------------------------------|-------------------------------------------------------------------------------|-------------------------------------------------------------------------|----------------------------------------------------------------------------------------------|
| • Cloakroom/WC                                                  | <ul><li>Double Bedroom</li><li>Teenager's Bedroom</li></ul>                   | Back Garden                                                             | <ul><li>Domestic Power</li><li>Internet Access</li><li>Mains Water</li><li>Toilets</li></ul> |
| Floors                                                          | Interior Features                                                             | Kitchen types                                                           | Parking                                                                                      |
| <ul><li>Carpet</li><li>Tiled Floor</li></ul>                    | <ul><li>Furnished</li><li>Period Fireplace</li><li>Period Staircase</li></ul> | <ul><li> Cream &amp; White Units</li><li> Kitchen With Island</li></ul> | <ul><li> Driveway</li><li> Off Street Parking</li></ul>                                      |
| Rooms                                                           | Views                                                                         | Walls & Windows                                                         |                                                                                              |
| <ul><li> Hallway</li><li> Living Room</li><li> Lounge</li></ul> | • Countryside View                                                            | <ul><li>Large Windows</li><li>Painted Walls</li></ul>                   |                                                                                              |