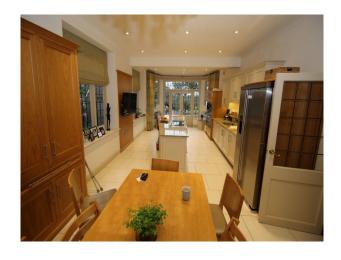

#### **Features:**

| <b>Bathroom Types</b>                                           | <b>Bedroom Types</b>                                                          | <b>Exterior Features</b>                                                | Facilities                                                                                   |
|-----------------------------------------------------------------|-------------------------------------------------------------------------------|-------------------------------------------------------------------------|----------------------------------------------------------------------------------------------|
| • Cloakroom/WC                                                  | <ul><li>Double Bedroom</li><li>Teenager's Bedroom</li></ul>                   | Back Garden                                                             | <ul><li>Domestic Power</li><li>Internet Access</li><li>Mains Water</li><li>Toilets</li></ul> |
| Floors                                                          | Interior Features                                                             | Kitchen types                                                           | Parking                                                                                      |
| <ul><li>Carpet</li><li>Tiled Floor</li></ul>                    | <ul><li>Furnished</li><li>Period Fireplace</li><li>Period Staircase</li></ul> | <ul><li> Cream &amp; White Units</li><li> Kitchen With Island</li></ul> | <ul><li> Driveway</li><li> Off Street Parking</li></ul>                                      |
| Rooms                                                           | Views                                                                         | Walls & Windows                                                         |                                                                                              |
| <ul><li> Hallway</li><li> Living Room</li><li> Lounge</li></ul> | • Countryside View                                                            | <ul><li>Large Windows</li><li>Painted Walls</li></ul>                   |                                                                                              |