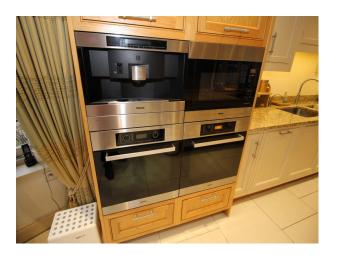

#### **Features:**

| <b>Bathroom Types</b>                                           | <b>Bedroom Types</b>                                                          | <b>Exterior Features</b>                                                | Facilities                                                                                   |
|-----------------------------------------------------------------|-------------------------------------------------------------------------------|-------------------------------------------------------------------------|----------------------------------------------------------------------------------------------|
| • Cloakroom/WC                                                  | <ul><li>Double Bedroom</li><li>Teenager's Bedroom</li></ul>                   | Back Garden                                                             | <ul><li>Domestic Power</li><li>Internet Access</li><li>Mains Water</li><li>Toilets</li></ul> |
| Floors                                                          | Interior Features                                                             | Kitchen types                                                           | Parking                                                                                      |
| <ul><li>Carpet</li><li>Tiled Floor</li></ul>                    | <ul><li>Furnished</li><li>Period Fireplace</li><li>Period Staircase</li></ul> | <ul><li> Cream &amp; White Units</li><li> Kitchen With Island</li></ul> | <ul><li> Driveway</li><li> Off Street Parking</li></ul>                                      |
| Rooms                                                           | Views                                                                         | Walls & Windows                                                         |                                                                                              |
| <ul><li> Hallway</li><li> Living Room</li><li> Lounge</li></ul> | • Countryside View                                                            | <ul><li>Large Windows</li><li>Painted Walls</li></ul>                   |                                                                                              |