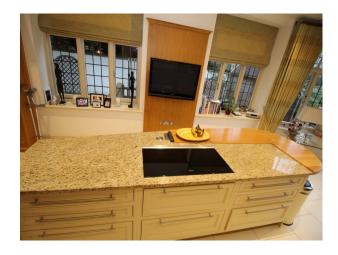

#### **Features:**

| <b>Bathroom Types</b>                                           | <b>Bedroom Types</b>                                                          | <b>Exterior Features</b>                                                | Facilities                                                                                   |
|-----------------------------------------------------------------|-------------------------------------------------------------------------------|-------------------------------------------------------------------------|----------------------------------------------------------------------------------------------|
| • Cloakroom/WC                                                  | <ul><li>Double Bedroom</li><li>Teenager's Bedroom</li></ul>                   | Back Garden                                                             | <ul><li>Domestic Power</li><li>Internet Access</li><li>Mains Water</li><li>Toilets</li></ul> |
| Floors                                                          | Interior Features                                                             | Kitchen types                                                           | Parking                                                                                      |
| <ul><li>Carpet</li><li>Tiled Floor</li></ul>                    | <ul><li>Furnished</li><li>Period Fireplace</li><li>Period Staircase</li></ul> | <ul><li> Cream &amp; White Units</li><li> Kitchen With Island</li></ul> | <ul><li> Driveway</li><li> Off Street Parking</li></ul>                                      |
| Rooms                                                           | Views                                                                         | Walls & Windows                                                         |                                                                                              |
| <ul><li> Hallway</li><li> Living Room</li><li> Lounge</li></ul> | • Countryside View                                                            | <ul><li>Large Windows</li><li>Painted Walls</li></ul>                   |                                                                                              |