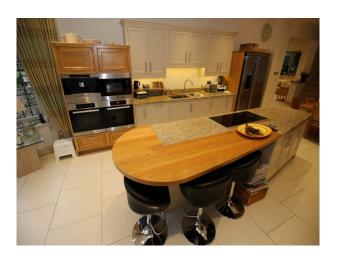

#### **Features:**

| <b>Bathroom Types</b>                                           | <b>Bedroom Types</b>                                                          | <b>Exterior Features</b>                                                | Facilities                                                                                   |
|-----------------------------------------------------------------|-------------------------------------------------------------------------------|-------------------------------------------------------------------------|----------------------------------------------------------------------------------------------|
| • Cloakroom/WC                                                  | <ul><li>Double Bedroom</li><li>Teenager's Bedroom</li></ul>                   | Back Garden                                                             | <ul><li>Domestic Power</li><li>Internet Access</li><li>Mains Water</li><li>Toilets</li></ul> |
| Floors                                                          | Interior Features                                                             | Kitchen types                                                           | Parking                                                                                      |
| <ul><li>Carpet</li><li>Tiled Floor</li></ul>                    | <ul><li>Furnished</li><li>Period Fireplace</li><li>Period Staircase</li></ul> | <ul><li> Cream &amp; White Units</li><li> Kitchen With Island</li></ul> | <ul><li> Driveway</li><li> Off Street Parking</li></ul>                                      |
| Rooms                                                           | Views                                                                         | Walls & Windows                                                         |                                                                                              |
| <ul><li> Hallway</li><li> Living Room</li><li> Lounge</li></ul> | • Countryside View                                                            | <ul><li>Large Windows</li><li>Painted Walls</li></ul>                   |                                                                                              |