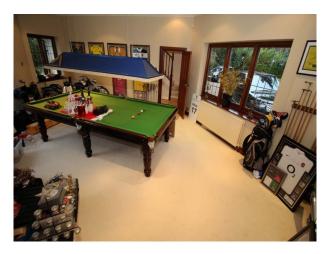

#### **Features:**

| <b>Bathroom Types</b>                                           | <b>Bedroom Types</b>                                                          | <b>Exterior Features</b>                                                | Facilities                                                                                   |
|-----------------------------------------------------------------|-------------------------------------------------------------------------------|-------------------------------------------------------------------------|----------------------------------------------------------------------------------------------|
| • Cloakroom/WC                                                  | <ul><li>Double Bedroom</li><li>Teenager's Bedroom</li></ul>                   | Back Garden                                                             | <ul><li>Domestic Power</li><li>Internet Access</li><li>Mains Water</li><li>Toilets</li></ul> |
| Floors                                                          | Interior Features                                                             | Kitchen types                                                           | Parking                                                                                      |
| <ul><li>Carpet</li><li>Tiled Floor</li></ul>                    | <ul><li>Furnished</li><li>Period Fireplace</li><li>Period Staircase</li></ul> | <ul><li> Cream &amp; White Units</li><li> Kitchen With Island</li></ul> | <ul><li> Driveway</li><li> Off Street Parking</li></ul>                                      |
| Rooms                                                           | Views                                                                         | Walls & Windows                                                         |                                                                                              |
| <ul><li> Hallway</li><li> Living Room</li><li> Lounge</li></ul> | • Countryside View                                                            | <ul><li>Large Windows</li><li>Painted Walls</li></ul>                   |                                                                                              |