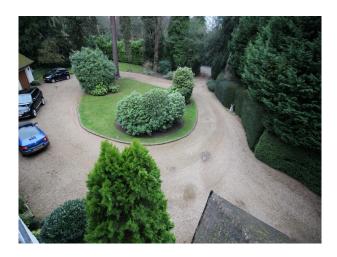

|
| Rooms                                                           | Views                                                                         | Walls & Windows                                                         |                                                                                              |
| <ul><li> Hallway</li><li> Living Room</li><li> Lounge</li></ul> | • Countryside View                                                            | <ul><li>Large Windows</li><li>Painted Walls</li></ul>                   |                                                                                              |

#### Exterior

indoor swimming pool