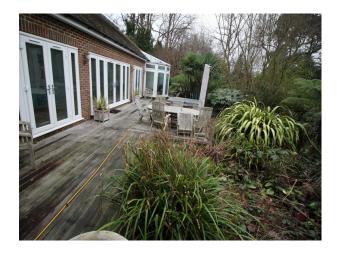

|
| Rooms                                                           | Views                                                                         | Walls & Windows                                                         |                                                                                              |
| <ul><li> Hallway</li><li> Living Room</li><li> Lounge</li></ul> | • Countryside View                                                            | <ul><li>Large Windows</li><li>Painted Walls</li></ul>                   |                                                                                              |

#### Exterior

indoor swimming pool