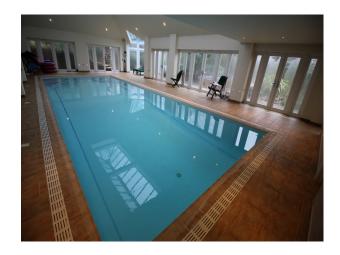

s                                                           | Views                                                                         | Walls & Windows                                                         |                                                                                              |
| <ul><li> Hallway</li><li> Living Room</li><li> Lounge</li></ul> | • Countryside View                                                            | <ul><li>Large Windows</li><li>Painted Walls</li></ul>                   |                                                                                              |

#### Exterior

indoor swimming pool