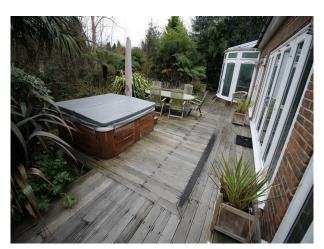

| Views                                                                         | Walls & Windows                                                         |                                                                                              |
| <ul><li> Hallway</li><li> Living Room</li><li> Lounge</li></ul> | • Countryside View                                                            | <ul><li>Large Windows</li><li>Painted Walls</li></ul>                   |                                                                                              |

#### Exterior

indoor swimming pool