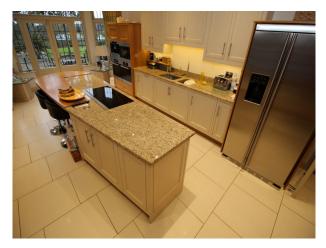

#### **Features:**

| <b>Bathroom Types</b>                                           | <b>Bedroom Types</b>                                                          | <b>Exterior Features</b>                                                | Facilities                                                                                   |
|-----------------------------------------------------------------|-------------------------------------------------------------------------------|-------------------------------------------------------------------------|----------------------------------------------------------------------------------------------|
| • Cloakroom/WC                                                  | <ul><li>Double Bedroom</li><li>Teenager's Bedroom</li></ul>                   | Back Garden                                                             | <ul><li>Domestic Power</li><li>Internet Access</li><li>Mains Water</li><li>Toilets</li></ul> |
| Floors                                                          | Interior Features                                                             | Kitchen types                                                           | Parking                                                                                      |
| <ul><li>Carpet</li><li>Tiled Floor</li></ul>                    | <ul><li>Furnished</li><li>Period Fireplace</li><li>Period Staircase</li></ul> | <ul><li> Cream &amp; White Units</li><li> Kitchen With Island</li></ul> | <ul><li> Driveway</li><li> Off Street Parking</li></ul>                                      |
| Rooms                                                           | Views                                                                         | Walls & Windows                                                         |                                                                                              |
| <ul><li> Hallway</li><li> Living Room</li><li> Lounge</li></ul> | • Countryside View                                                            | <ul><li>Large Windows</li><li>Painted Walls</li></ul>                   |                                                                                              |