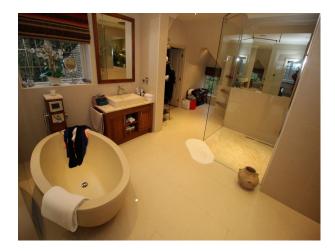

#### **Features:**

| <b>Bathroom Types</b>                                           | <b>Bedroom Types</b>                                                          | <b>Exterior Features</b>                                                | Facilities                                                                                   |
|-----------------------------------------------------------------|-------------------------------------------------------------------------------|-------------------------------------------------------------------------|----------------------------------------------------------------------------------------------|
| • Cloakroom/WC                                                  | <ul><li>Double Bedroom</li><li>Teenager's Bedroom</li></ul>                   | Back Garden                                                             | <ul><li>Domestic Power</li><li>Internet Access</li><li>Mains Water</li><li>Toilets</li></ul> |
| Floors                                                          | Interior Features                                                             | Kitchen types                                                           | Parking                                                                                      |
| <ul><li>Carpet</li><li>Tiled Floor</li></ul>                    | <ul><li>Furnished</li><li>Period Fireplace</li><li>Period Staircase</li></ul> | <ul><li> Cream &amp; White Units</li><li> Kitchen With Island</li></ul> | <ul><li> Driveway</li><li> Off Street Parking</li></ul>                                      |
| Rooms                                                           | Views                                                                         | Walls & Windows                                                         |                                                                                              |
| <ul><li> Hallway</li><li> Living Room</li><li> Lounge</li></ul> | • Countryside View                                                            | <ul><li>Large Windows</li><li>Painted Walls</li></ul>                   |                                                                                              |