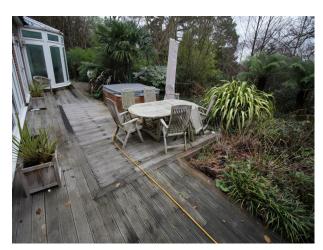

#### **Features:**

| <b>Bathroom Types</b>                                           | <b>Bedroom Types</b>                                                          | <b>Exterior Features</b>                                                | Facilities                                                                                   |
|-----------------------------------------------------------------|-------------------------------------------------------------------------------|-------------------------------------------------------------------------|----------------------------------------------------------------------------------------------|
| • Cloakroom/WC                                                  | <ul><li>Double Bedroom</li><li>Teenager's Bedroom</li></ul>                   | Back Garden                                                             | <ul><li>Domestic Power</li><li>Internet Access</li><li>Mains Water</li><li>Toilets</li></ul> |
| Floors                                                          | Interior Features                                                             | Kitchen types                                                           | Parking                                                                                      |
| <ul><li>Carpet</li><li>Tiled Floor</li></ul>                    | <ul><li>Furnished</li><li>Period Fireplace</li><li>Period Staircase</li></ul> | <ul><li> Cream &amp; White Units</li><li> Kitchen With Island</li></ul> | <ul><li> Driveway</li><li> Off Street Parking</li></ul>                                      |
| Rooms                                                           | Views                                                                         | Walls & Windows                                                         |                                                                                              |
| <ul><li> Hallway</li><li> Living Room</li><li> Lounge</li></ul> | • Countryside View                                                            | <ul><li>Large Windows</li><li>Painted Walls</li></ul>                   |                                                                                              |