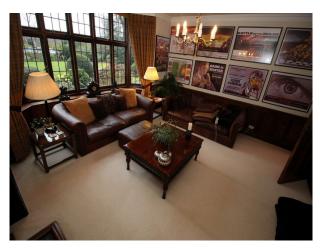

#### **Features:**

| <b>Bathroom Types</b>                                           | <b>Bedroom Types</b>                                                          | <b>Exterior Features</b>                                                | Facilities                                                                                   |
|-----------------------------------------------------------------|-------------------------------------------------------------------------------|-------------------------------------------------------------------------|----------------------------------------------------------------------------------------------|
| • Cloakroom/WC                                                  | <ul><li>Double Bedroom</li><li>Teenager's Bedroom</li></ul>                   | Back Garden                                                             | <ul><li>Domestic Power</li><li>Internet Access</li><li>Mains Water</li><li>Toilets</li></ul> |
| Floors                                                          | Interior Features                                                             | Kitchen types                                                           | Parking                                                                                      |
| <ul><li>Carpet</li><li>Tiled Floor</li></ul>                    | <ul><li>Furnished</li><li>Period Fireplace</li><li>Period Staircase</li></ul> | <ul><li> Cream &amp; White Units</li><li> Kitchen With Island</li></ul> | <ul><li> Driveway</li><li> Off Street Parking</li></ul>                                      |
| Rooms                                                           | Views                                                                         | Walls & Windows                                                         |                                                                                              |
| <ul><li> Hallway</li><li> Living Room</li><li> Lounge</li></ul> | • Countryside View                                                            | <ul><li>Large Windows</li><li>Painted Walls</li></ul>                   |                                                                                              |