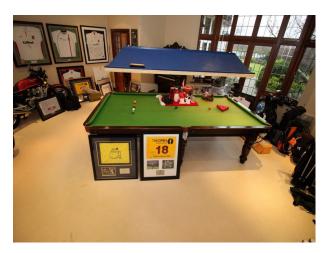

#### **Features:**

| <b>Bathroom Types</b>                                           | <b>Bedroom Types</b>                                                          | <b>Exterior Features</b>                                                | Facilities                                                                                   |
|-----------------------------------------------------------------|-------------------------------------------------------------------------------|-------------------------------------------------------------------------|----------------------------------------------------------------------------------------------|
| • Cloakroom/WC                                                  | <ul><li>Double Bedroom</li><li>Teenager's Bedroom</li></ul>                   | Back Garden                                                             | <ul><li>Domestic Power</li><li>Internet Access</li><li>Mains Water</li><li>Toilets</li></ul> |
| Floors                                                          | Interior Features                                                             | Kitchen types                                                           | Parking                                                                                      |
| <ul><li>Carpet</li><li>Tiled Floor</li></ul>                    | <ul><li>Furnished</li><li>Period Fireplace</li><li>Period Staircase</li></ul> | <ul><li> Cream &amp; White Units</li><li> Kitchen With Island</li></ul> | <ul><li> Driveway</li><li> Off Street Parking</li></ul>                                      |
| Rooms                                                           | Views                                                                         | Walls & Windows                                                         |                                                                                              |
| <ul><li> Hallway</li><li> Living Room</li><li> Lounge</li></ul> | • Countryside View                                                            | <ul><li>Large Windows</li><li>Painted Walls</li></ul>                   |                                                                                              |