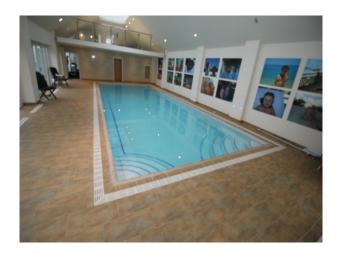

oms                                                           | Views                                                                         | Walls & Windows                                                         |                                                                                              |
| <ul><li> Hallway</li><li> Living Room</li><li> Lounge</li></ul> | • Countryside View                                                            | <ul><li>Large Windows</li><li>Painted Walls</li></ul>                   |                                                                                              |

#### Exterior

indoor swimming pool