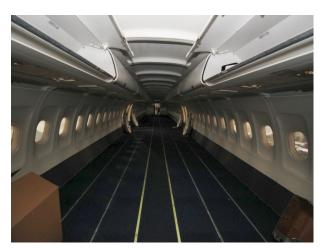

# W3045 South Wales - Aircraft & Hangar For Filming

Hangar with large aircraft in varying condition, available to hire for filming. Component parts may also be hired/purchased depending on requirements. Narrow & wide body planes available.

## South Wales - Aircraft & Hangar For Filming

Hangar with large aircraft in varying condition, available to hire for filming. Component parts may also be hired/purchased depending on requirements. Narrow & wide body planes available.