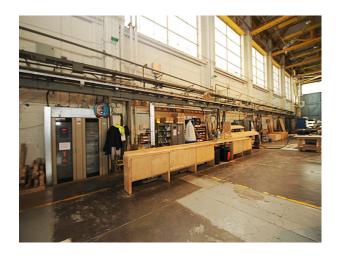

# W3045 South Wales - Aircraft & Hangar For Filming

Hangar with large aircraft in varying condition, available to hire for filming. Component parts may also be hired/purchased depending on requirements. Narrow & wide body planes available.

## South Wales - Aircraft & Hangar For Filming

Hangar with large aircraft in varying condition, available to hire for filming. Component parts may also be hired/purchased depending on requirements. Narrow & wide body planes available.