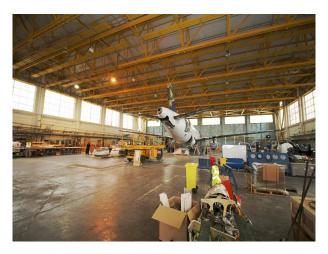

# W3045 South Wales - Aircraft & Hangar For Filming

Hangar with large aircraft in varying condition, available to hire for filming. Component parts may also be hired/purchased depending on requirements. Narrow & wide body planes available.

## South Wales - Aircraft & Hangar For Filming

Hangar with large aircraft in varying condition, available to hire for filming. Component parts may also be hired/purchased depending on requirements. Narrow & wide body planes available.