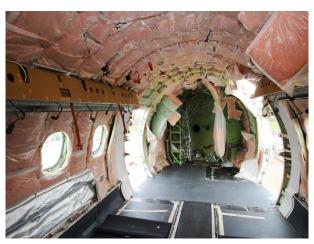

# W3045 South Wales - Aircraft & Hangar For Filming

Hangar with large aircraft in varying condition, available to hire for filming. Component parts may also be hired/purchased depending on requirements. Narrow & wide body planes available.

## South Wales - Aircraft & Hangar For Filming

Hangar with large aircraft in varying condition, available to hire for filming. Component parts may also be hired/purchased depending on requirements. Narrow & wide body planes available.