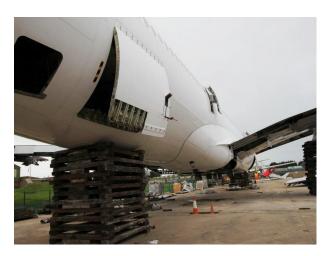

# W3045 South Wales - Aircraft & Hangar For Filming

Hangar with large aircraft in varying condition, available to hire for filming. Component parts may also be hired/purchased depending on requirements. Narrow & wide body planes available.

## South Wales - Aircraft & Hangar For Filming

Hangar with large aircraft in varying condition, available to hire for filming. Component parts may also be hired/purchased depending on requirements. Narrow & wide body planes available.