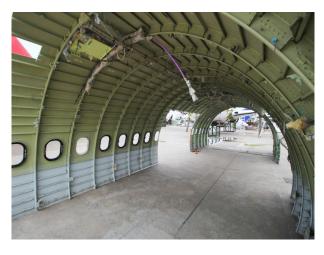

# W3045 South Wales - Aircraft & Hangar For Filming

Hangar with large aircraft in varying condition, available to hire for filming. Component parts may also be hired/purchased depending on requirements. Narrow & wide body planes available.

## South Wales - Aircraft & Hangar For Filming

Hangar with large aircraft in varying condition, available to hire for filming. Component parts may also be hired/purchased depending on requirements. Narrow & wide body planes available.