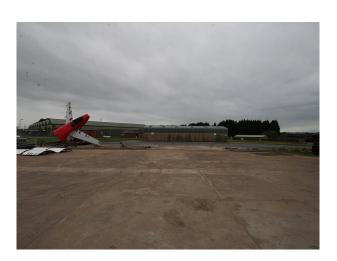

# W3045 South Wales - Aircraft & Hangar For Filming

Hangar with large aircraft in varying condition, available to hire for filming. Component parts may also be hired/purchased depending on requirements. Narrow & wide body planes available.

## South Wales - Aircraft & Hangar For Filming

Hangar with large aircraft in varying condition, available to hire for filming. Component parts may also be hired/purchased depending on requirements. Narrow & wide body planes available.