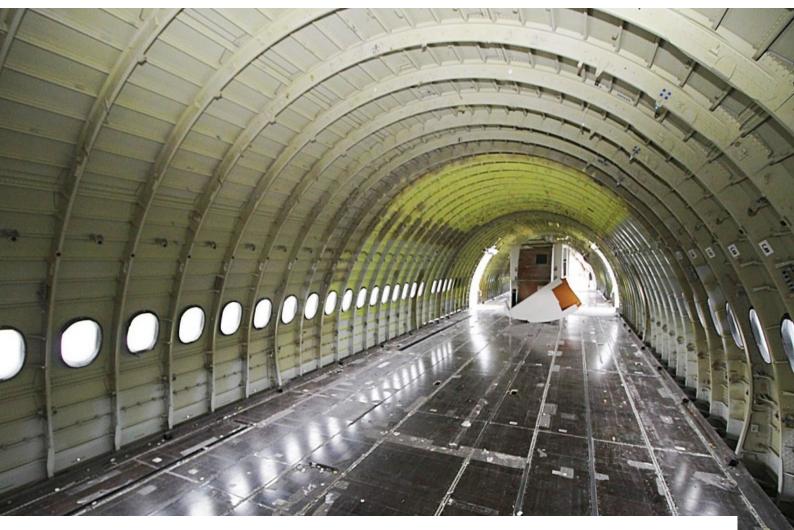

# W3045 South Wales - Aircraft & Hangar For Filming

Hangar with large aircraft in varying condition, available to hire for filming. Component parts may also be hired/purchased depending on requirements. Narrow & wide body planes available.

## South Wales - Aircraft & Hangar For Filming

Hangar with large aircraft in varying condition, available to hire for filming. Component parts may also be hired/purchased depending on requirements. Narrow & wide body planes available.