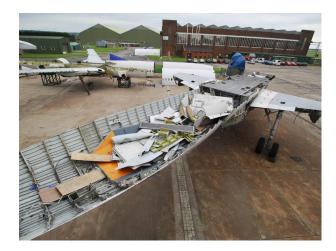

# W3045 South Wales - Aircraft & Hangar For Filming

Hangar with large aircraft in varying condition, available to hire for filming. Component parts may also be hired/purchased depending on requirements. Narrow & wide body planes available.

## South Wales - Aircraft & Hangar For Filming

Hangar with large aircraft in varying condition, available to hire for filming. Component parts may also be hired/purchased depending on requirements. Narrow & wide body planes available.