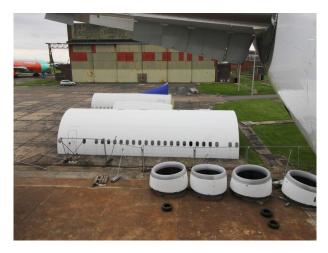

# W3045 South Wales - Aircraft & Hangar For Filming

Hangar with large aircraft in varying condition, available to hire for filming. Component parts may also be hired/purchased depending on requirements. Narrow & wide body planes available.

## South Wales - Aircraft & Hangar For Filming

Hangar with large aircraft in varying condition, available to hire for filming. Component parts may also be hired/purchased depending on requirements. Narrow & wide body planes available.