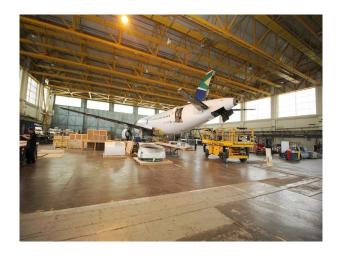

# W3045 South Wales - Aircraft & Hangar For Filming

Hangar with large aircraft in varying condition, available to hire for filming. Component parts may also be hired/purchased depending on requirements. Narrow & wide body planes available.

## South Wales - Aircraft & Hangar For Filming

Hangar with large aircraft in varying condition, available to hire for filming. Component parts may also be hired/purchased depending on requirements. Narrow & wide body planes available.