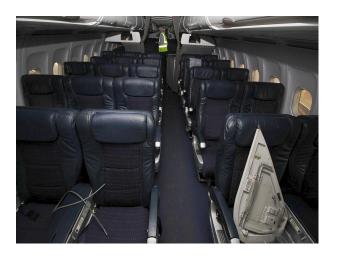

# W3045 South Wales - Aircraft & Hangar For Filming

Hangar with large aircraft in varying condition, available to hire for filming. Component parts may also be hired/purchased depending on requirements. Narrow & wide body planes available.

## South Wales - Aircraft & Hangar For Filming

Hangar with large aircraft in varying condition, available to hire for filming. Component parts may also be hired/purchased depending on requirements. Narrow & wide body planes available.