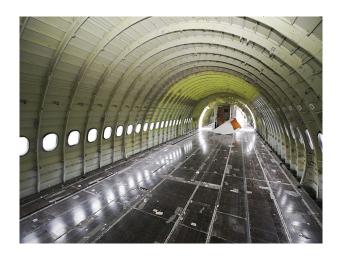

# W3045 South Wales - Aircraft & Hangar For Filming

Hangar with large aircraft in varying condition, available to hire for filming. Component parts may also be hired/purchased depending on requirements. Narrow & wide body planes available.

## South Wales - Aircraft & Hangar For Filming

Hangar with large aircraft in varying condition, available to hire for filming. Component parts may also be hired/purchased depending on requirements. Narrow & wide body planes available.