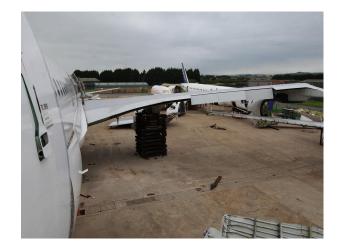

# W3045 South Wales - Aircraft & Hangar For Filming

Hangar with large aircraft in varying condition, available to hire for filming. Component parts may also be hired/purchased depending on requirements. Narrow & wide body planes available.

## South Wales - Aircraft & Hangar For Filming

Hangar with large aircraft in varying condition, available to hire for filming. Component parts may also be hired/purchased depending on requirements. Narrow & wide body planes available.