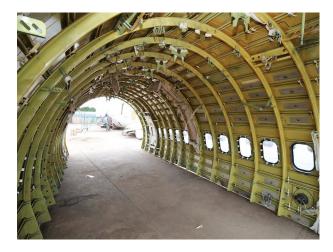

# W3045 South Wales - Aircraft & Hangar For Filming

Hangar with large aircraft in varying condition, available to hire for filming. Component parts may also be hired/purchased depending on requirements. Narrow & wide body planes available.

## South Wales - Aircraft & Hangar For Filming

Hangar with large aircraft in varying condition, available to hire for filming. Component parts may also be hired/purchased depending on requirements. Narrow & wide body planes available.