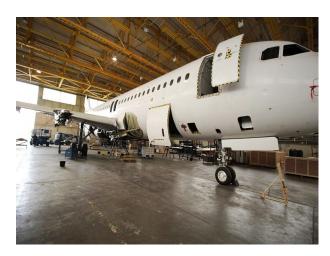

# W3045 South Wales - Aircraft & Hangar For Filming

Hangar with large aircraft in varying condition, available to hire for filming. Component parts may also be hired/purchased depending on requirements. Narrow & wide body planes available.

## South Wales - Aircraft & Hangar For Filming

Hangar with large aircraft in varying condition, available to hire for filming. Component parts may also be hired/purchased depending on requirements. Narrow & wide body planes available.