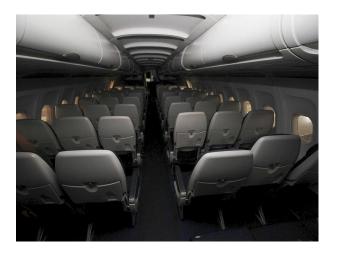

# W3045 South Wales - Aircraft & Hangar For Filming

Hangar with large aircraft in varying condition, available to hire for filming. Component parts may also be hired/purchased depending on requirements. Narrow & wide body planes available.

## South Wales - Aircraft & Hangar For Filming

Hangar with large aircraft in varying condition, available to hire for filming. Component parts may also be hired/purchased depending on requirements. Narrow & wide body planes available.