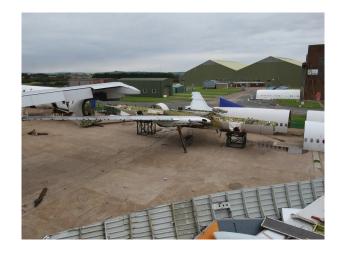

# W3045 South Wales - Aircraft & Hangar For Filming

Hangar with large aircraft in varying condition, available to hire for filming. Component parts may also be hired/purchased depending on requirements. Narrow & wide body planes available.

## South Wales - Aircraft & Hangar For Filming

Hangar with large aircraft in varying condition, available to hire for filming. Component parts may also be hired/purchased depending on requirements. Narrow & wide body planes available.