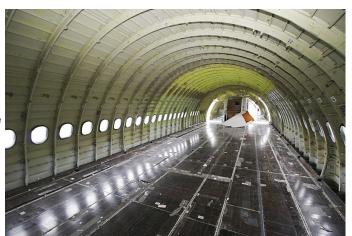

# W3045 South Wales - Aircraft & Hangar For Filming

Hangar with large aircraft in varying condition, available to hire for filming. Component parts may also be hired/purchased depending on requirements. Narrow & wide body planes available.

## South Wales - Aircraft & Hangar For Filming

Hangar with large aircraft in varying condition, available to hire for filming. Component parts may also be hired/purchased depending on requirements. Narrow & wide body planes available.