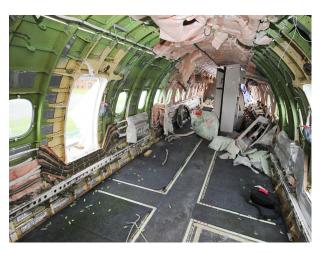

# W3045 South Wales - Aircraft & Hangar For Filming

Hangar with large aircraft in varying condition, available to hire for filming. Component parts may also be hired/purchased depending on requirements. Narrow & wide body planes available.

## South Wales - Aircraft & Hangar For Filming

Hangar with large aircraft in varying condition, available to hire for filming. Component parts may also be hired/purchased depending on requirements. Narrow & wide body planes available.