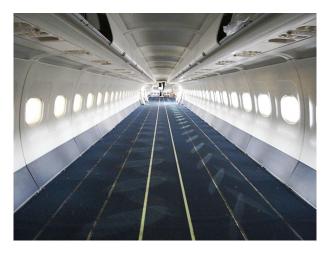

# W3045 South Wales - Aircraft & Hangar For Filming

Hangar with large aircraft in varying condition, available to hire for filming. Component parts may also be hired/purchased depending on requirements. Narrow & wide body planes available.

## South Wales - Aircraft & Hangar For Filming

Hangar with large aircraft in varying condition, available to hire for filming. Component parts may also be hired/purchased depending on requirements. Narrow & wide body planes available.