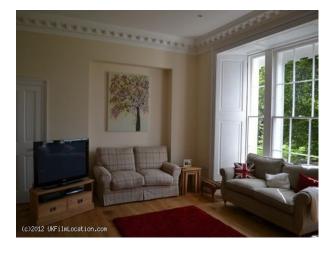

#### Interior

Imposing stately home set in stunning manicured grounds and featuring an enormous indoor pool area. Property Features:

- Several living rooms with modern furnishings
- Period detail in fixtures/ceilings
- Large hallway with marble pillars
- Large bedrooms with stylish furnishings
- Very large and fully equipped kitchen/diner