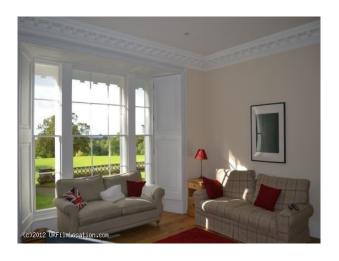

#### Interior

Imposing stately home set in stunning manicured grounds and featuring an enormous indoor pool area. Property Features:

- Several living rooms with modern furnishings
- Period detail in fixtures/ceilings
- Large hallway with marble pillars
- Large bedrooms with stylish furnishings
- Very large and fully equipped kitchen/diner