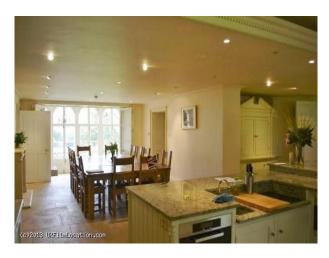

#### Interior

Imposing stately home set in stunning manicured grounds and featuring an enormous indoor pool area. Property Features:

- Several living rooms with modern furnishings
- Period detail in fixtures/ceilings
- Large hallway with marble pillars
- Large bedrooms with stylish furnishings
- Very large and fully equipped kitchen/diner