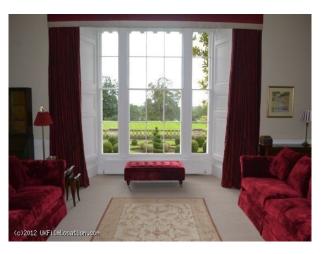

#### Interior

Imposing stately home set in stunning manicured grounds and featuring an enormous indoor pool area. Property Features:

- Several living rooms with modern furnishings
- Period detail in fixtures/ceilings
- Large hallway with marble pillars
- Large bedrooms with stylish furnishings
- Very large and fully equipped kitchen/diner