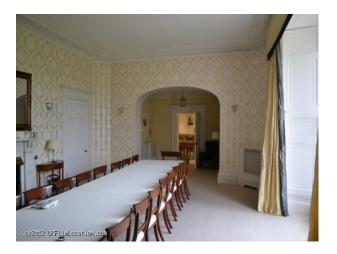

#### Interior

Imposing stately home set in stunning manicured grounds and featuring an enormous indoor pool area. Property Features:

- Several living rooms with modern furnishings
- Period detail in fixtures/ceilings
- Large hallway with marble pillars
- Large bedrooms with stylish furnishings
- Very large and fully equipped kitchen/diner