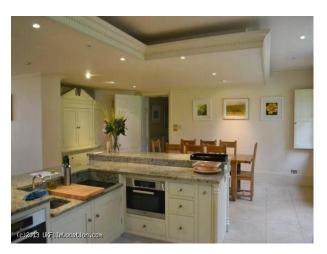

#### Interior

Imposing stately home set in stunning manicured grounds and featuring an enormous indoor pool area. Property Features:

- Several living rooms with modern furnishings
- Period detail in fixtures/ceilings
- Large hallway with marble pillars
- Large bedrooms with stylish furnishings
- Very large and fully equipped kitchen/diner