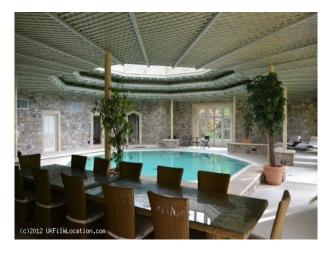

#### Interior

Imposing stately home set in stunning manicured grounds and featuring an enormous indoor pool area. Property Features:

- Several living rooms with modern furnishings
- Period detail in fixtures/ceilings
- Large hallway with marble pillars
- Large bedrooms with stylish furnishings
- Very large and fully equipped kitchen/diner