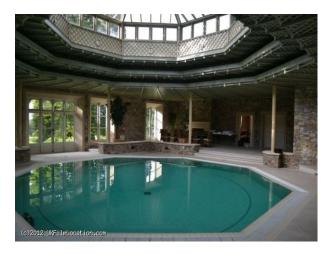

#### Interior

Imposing stately home set in stunning manicured grounds and featuring an enormous indoor pool area. Property Features:

- Several living rooms with modern furnishings
- Period detail in fixtures/ceilings
- Large hallway with marble pillars
- Large bedrooms with stylish furnishings
- Very large and fully equipped kitchen/diner