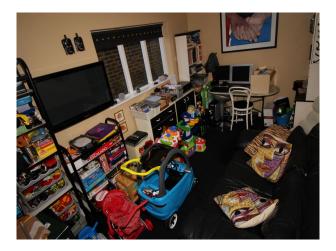

#### Interior

Rooms\*\* and Dimensions (in metres, m) Lounge (Cream/Powder Pink) 7.7 x 4.2 Dining Room (Black/Fuscia) 4.2 x 4.2 Playroom (Beige) 4.3 x 2.7 Hall Ground floor (Sand/Beige) 5.4 x 1.5 Entrance Hall (Powder Pink) 3.0 x 1.7 Bedroom (White/Black) 3.8 x 2.9 Upstairs Landing (Sand/Beige) 5.4 x 1.4 Utility Corridor (Sand/Beige) 2.6 x 1.1 Family Bathroom (White/Blue) 2.5 x 2.0 Master Bedroom (Teal) 5.2 x 4.2 Ensuite Bathroom (Sea Green / Aqua) 3.5 x 2.0 Bedroom (Burgundy/Purple) 4.2 x 4.2 Bedroom .. with cot (Grey/White) 3.3 x 2.7