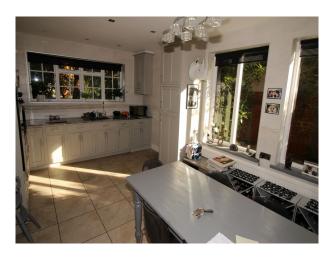

#### **Features:**

| Bathroom Types                                                                  | Bedroom Types                                                                                                  | Exterior Features                                                                                               | Facilities                                                                   |
|---------------------------------------------------------------------------------|----------------------------------------------------------------------------------------------------------------|-----------------------------------------------------------------------------------------------------------------|------------------------------------------------------------------------------|
| <ul><li>En-suite Bathroom</li><li>Family Bathroom</li></ul>                     | <ul> <li>Child's Bedroom</li> <li>Double Bedroom</li> <li>Spare Bedroom</li> <li>Teenager's Bedroom</li> </ul> | <ul> <li>Back Garden</li> <li>Front Garden</li> <li>Garden Shed</li> <li>Outdoor Pool</li> <li>Patio</li> </ul> | <ul><li>Domestic Power</li><li>Internet Access</li><li>Mains Water</li></ul> |
| Floors                                                                          | Interior Features                                                                                              | Kitchen Facilities                                                                                              | Kitchen types                                                                |
| • Carpet                                                                        | • Furnished                                                                                                    | • Kitchen Diner                                                                                                 | <ul><li>Coloured Units</li><li>Rustic Kitchens</li></ul>                     |
| Parking                                                                         | Rooms                                                                                                          | Views                                                                                                           |                                                                              |
| <ul><li>Driveway</li><li>Off Street Parking</li><li>On Street Parking</li></ul> | <ul><li>Dining Room</li><li>Hallway</li><li>Home Office</li><li>Living Room</li></ul>                          | Residential View                                                                                                |                                                                              |

#### Interior

Rooms\*\* and Dimensions (in metres, m) Lounge (Cream/Powder Pink) 7.7 x 4.2 Dining Room (Black/Fuscia) 4.2 x 4.2 Playroom (Beige) 4.3 x 2.7 Hall Ground floor (Sand/Beige) 5.4 x 1.5 Entrance Hall (Powder Pink) 3.0 x 1.7 Bedroom (White/Black) 3.8 x 2.9 Upstairs Landing (Sand/Beige) 5.4 x 1.4 Utility Corridor (Sand/Beige) 2.6 x 1.1 Family Bathroom (White/Blue) 2.5 x 2.0 Master Bedroom (Teal) 5.2 x 4.2 Ensuite Bathroom (Sea Green / Aqua) 3.5 x 2.0 Bedroom (Burgundy/Purple) 4.2 x 4.2 Bedroom .. with cot (Grey/White) 3.3 x 2.7