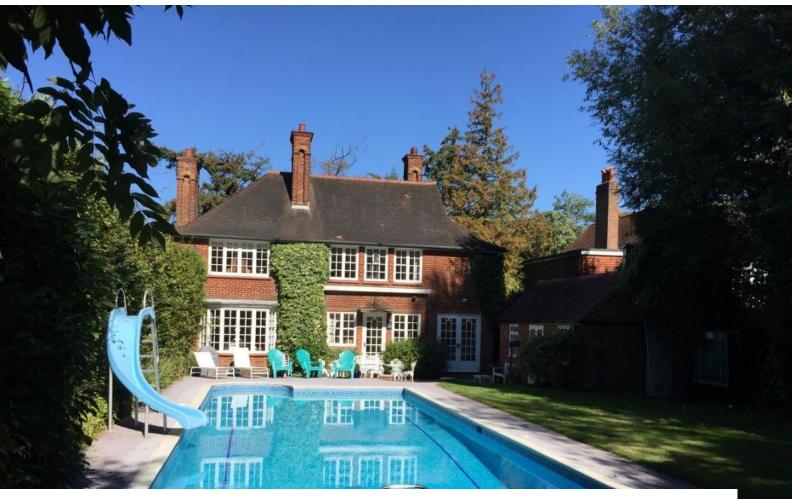

#### Exterior

Pool depth = shallow end 1.0m and slopes to 3.0m

Pool open : May - October inclusive (We could 'open' to suit if required, open means uncovered and heated. Once it is 'open' it is not weather dependant).