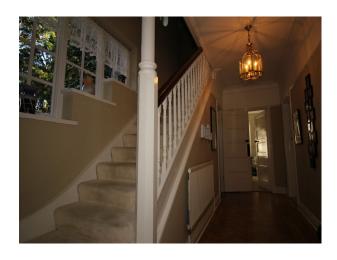

#### Interior

Rooms\*\* and Dimensions (in metres, m) Lounge (Cream/Powder Pink) 7.7 x 4.2 Dining Room (Black/Fuscia) 4.2 x 4.2 Playroom (Beige) 4.3 x 2.7 Hall Ground floor (Sand/Beige) 5.4 x 1.5 Entrance Hall (Powder Pink) 3.0 x 1.7 Bedroom (White/Black) 3.8 x 2.9 Upstairs Landing (Sand/Beige) 5.4 x 1.4 Utility Corridor (Sand/Beige) 2.6 x 1.1 Family Bathroom (White/Blue) 2.5 x 2.0 Master Bedroom (Teal) 5.2 x 4.2 Ensuite Bathroom (Sea Green / Aqua) 3.5 x 2.0 Bedroom (Burgundy/Purple) 4.2 x 4.2 Bedroom .. with cot (Grey/White) 3.3 x 2.7