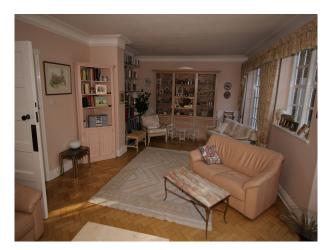

#### Interior

Rooms\*\* and Dimensions (in metres, m) Lounge (Cream/Powder Pink) 7.7 x 4.2 Dining Room (Black/Fuscia) 4.2 x 4.2 Playroom (Beige) 4.3 x 2.7 Hall Ground floor (Sand/Beige) 5.4 x 1.5 Entrance Hall (Powder Pink) 3.0 x 1.7 Bedroom (White/Black) 3.8 x 2.9 Upstairs Landing (Sand/Beige) 5.4 x 1.4 Utility Corridor (Sand/Beige) 2.6 x 1.1 Family Bathroom (White/Blue) 2.5 x 2.0 Master Bedroom (Teal) 5.2 x 4.2 Ensuite Bathroom (Sea Green / Aqua) 3.5 x 2.0 Bedroom (Burgundy/Purple) 4.2 x 4.2 Bedroom .. with cot (Grey/White) 3.3 x 2.7