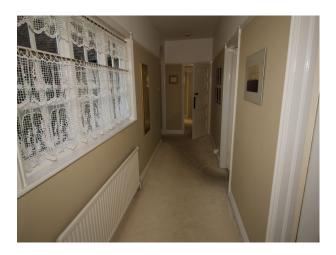

#### Interior

Rooms\*\* and Dimensions (in metres, m) Lounge (Cream/Powder Pink) 7.7 x 4.2 Dining Room (Black/Fuscia) 4.2 x 4.2 Playroom (Beige) 4.3 x 2.7 Hall Ground floor (Sand/Beige) 5.4 x 1.5 Entrance Hall (Powder Pink) 3.0 x 1.7 Bedroom (White/Black) 3.8 x 2.9 Upstairs Landing (Sand/Beige) 5.4 x 1.4 Utility Corridor (Sand/Beige) 2.6 x 1.1 Family Bathroom (White/Blue) 2.5 x 2.0 Master Bedroom (Teal) 5.2 x 4.2 Ensuite Bathroom (Sea Green / Aqua) 3.5 x 2.0 Bedroom (Burgundy/Purple) 4.2 x 4.2 Bedroom .. with cot (Grey/White) 3.3 x 2.7