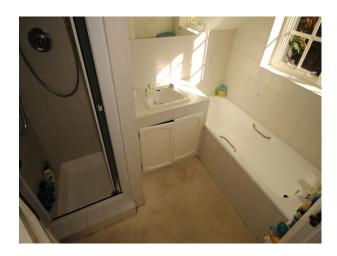

#### Interior

Rooms\*\* and Dimensions (in metres, m) Lounge (Cream/Powder Pink) 7.7 x 4.2 Dining Room (Black/Fuscia) 4.2 x 4.2 Playroom (Beige) 4.3 x 2.7 Hall Ground floor (Sand/Beige) 5.4 x 1.5 Entrance Hall (Powder Pink) 3.0 x 1.7 Bedroom (White/Black) 3.8 x 2.9 Upstairs Landing (Sand/Beige) 5.4 x 1.4 Utility Corridor (Sand/Beige) 2.6 x 1.1 Family Bathroom (White/Blue) 2.5 x 2.0 Master Bedroom (Teal) 5.2 x 4.2 Ensuite Bathroom (Sea Green / Aqua) 3.5 x 2.0 Bedroom (Burgundy/Purple) 4.2 x 4.2 Bedroom .. with cot (Grey/White) 3.3 x 2.7