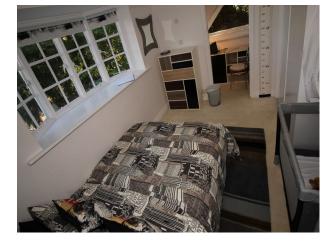

#### Interior

Rooms\*\* and Dimensions (in metres, m) Lounge (Cream/Powder Pink) 7.7 x 4.2 Dining Room (Black/Fuscia) 4.2 x 4.2 Playroom (Beige) 4.3 x 2.7 Hall Ground floor (Sand/Beige) 5.4 x 1.5 Entrance Hall (Powder Pink) 3.0 x 1.7 Bedroom (White/Black) 3.8 x 2.9 Upstairs Landing (Sand/Beige) 5.4 x 1.4 Utility Corridor (Sand/Beige) 2.6 x 1.1 Family Bathroom (White/Blue) 2.5 x 2.0 Master Bedroom (Teal) 5.2 x 4.2 Ensuite Bathroom (Sea Green / Aqua) 3.5 x 2.0 Bedroom (Burgundy/Purple) 4.2 x 4.2 Bedroom .. with cot (Grey/White) 3.3 x 2.7