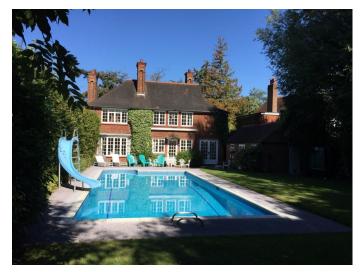

#### Exterior

Pool depth = shallow end 1.0m and slopes to 3.0m

Pool open : May - October inclusive (We could 'open' to suit if required, open means uncovered and heated. Once it is 'open' it is not weather dependant).