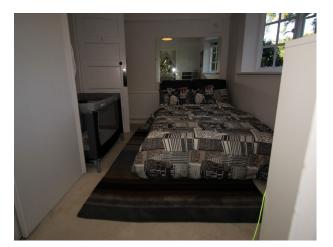

#### Interior

Rooms\*\* and Dimensions (in metres, m) Lounge (Cream/Powder Pink) 7.7 x 4.2 Dining Room (Black/Fuscia) 4.2 x 4.2 Playroom (Beige) 4.3 x 2.7 Hall Ground floor (Sand/Beige) 5.4 x 1.5 Entrance Hall (Powder Pink) 3.0 x 1.7 Bedroom (White/Black) 3.8 x 2.9 Upstairs Landing (Sand/Beige) 5.4 x 1.4 Utility Corridor (Sand/Beige) 2.6 x 1.1 Family Bathroom (White/Blue) 2.5 x 2.0 Master Bedroom (Teal) 5.2 x 4.2 Ensuite Bathroom (Sea Green / Aqua) 3.5 x 2.0 Bedroom (Burgundy/Purple) 4.2 x 4.2 Bedroom .. with cot (Grey/White) 3.3 x 2.7