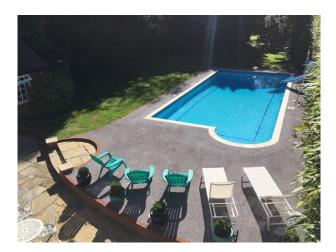

#### Exterior

Pool depth = shallow end 1.0m and slopes to 3.0m

Pool open : May - October inclusive (We could 'open' to suit if required, open means uncovered and heated. Once it is 'open' it is not weather dependant).