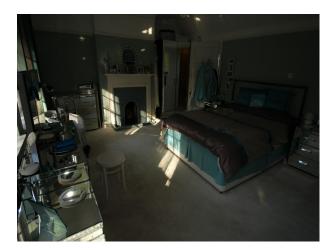

#### Interior

Rooms\*\* and Dimensions (in metres, m) Lounge (Cream/Powder Pink) 7.7 x 4.2 Dining Room (Black/Fuscia) 4.2 x 4.2 Playroom (Beige) 4.3 x 2.7 Hall Ground floor (Sand/Beige) 5.4 x 1.5 Entrance Hall (Powder Pink) 3.0 x 1.7 Bedroom (White/Black) 3.8 x 2.9 Upstairs Landing (Sand/Beige) 5.4 x 1.4 Utility Corridor (Sand/Beige) 2.6 x 1.1 Family Bathroom (White/Blue) 2.5 x 2.0 Master Bedroom (Teal) 5.2 x 4.2 Ensuite Bathroom (Sea Green / Aqua) 3.5 x 2.0 Bedroom (Burgundy/Purple) 4.2 x 4.2 Bedroom .. with cot (Grey/White) 3.3 x 2.7