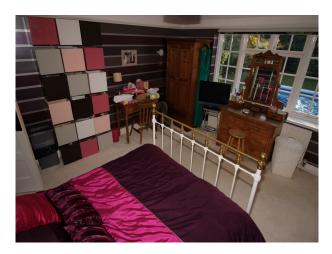

#### Interior

Rooms\*\* and Dimensions (in metres, m) Lounge (Cream/Powder Pink) 7.7 x 4.2 Dining Room (Black/Fuscia) 4.2 x 4.2 Playroom (Beige) 4.3 x 2.7 Hall Ground floor (Sand/Beige) 5.4 x 1.5 Entrance Hall (Powder Pink) 3.0 x 1.7 Bedroom (White/Black) 3.8 x 2.9 Upstairs Landing (Sand/Beige) 5.4 x 1.4 Utility Corridor (Sand/Beige) 2.6 x 1.1 Family Bathroom (White/Blue) 2.5 x 2.0 Master Bedroom (Teal) 5.2 x 4.2 Ensuite Bathroom (Sea Green / Aqua) 3.5 x 2.0 Bedroom (Burgundy/Purple) 4.2 x 4.2 Bedroom .. with cot (Grey/White) 3.3 x 2.7