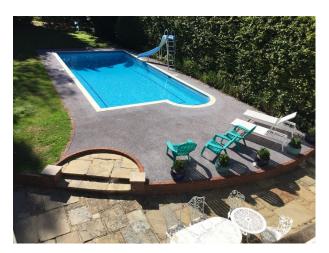

#### Exterior

Pool depth = shallow end 1.0m and slopes to 3.0m

Pool open : May - October inclusive (We could 'open' to suit if required, open means uncovered and heated. Once it is 'open' it is not weather dependant).