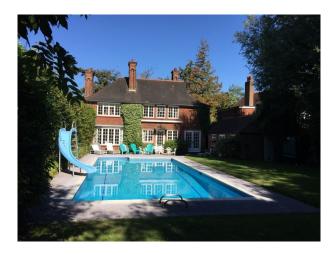

#### Exterior

Pool depth = shallow end 1.0m and slopes to 3.0m

Pool open : May - October inclusive (We could 'open' to suit if required, open means uncovered and heated. Once it is 'open' it is not weather dependant).