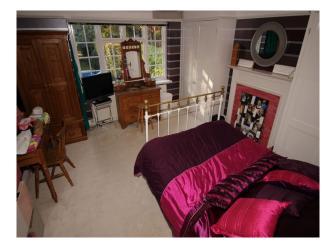

#### Interior

Rooms\*\* and Dimensions (in metres, m) Lounge (Cream/Powder Pink) 7.7 x 4.2 Dining Room (Black/Fuscia) 4.2 x 4.2 Playroom (Beige) 4.3 x 2.7 Hall Ground floor (Sand/Beige) 5.4 x 1.5 Entrance Hall (Powder Pink) 3.0 x 1.7 Bedroom (White/Black) 3.8 x 2.9 Upstairs Landing (Sand/Beige) 5.4 x 1.4 Utility Corridor (Sand/Beige) 2.6 x 1.1 Family Bathroom (White/Blue) 2.5 x 2.0 Master Bedroom (Teal) 5.2 x 4.2 Ensuite Bathroom (Sea Green / Aqua) 3.5 x 2.0 Bedroom (Burgundy/Purple) 4.2 x 4.2 Bedroom .. with cot (Grey/White) 3.3 x 2.7