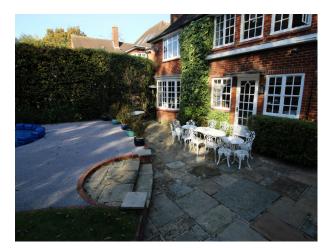

#### Interior

Rooms\*\* and Dimensions (in metres, m) Lounge (Cream/Powder Pink) 7.7 x 4.2 Dining Room (Black/Fuscia) 4.2 x 4.2 Playroom (Beige) 4.3 x 2.7 Hall Ground floor (Sand/Beige) 5.4 x 1.5 Entrance Hall (Powder Pink) 3.0 x 1.7 Bedroom (White/Black) 3.8 x 2.9 Upstairs Landing (Sand/Beige) 5.4 x 1.4 Utility Corridor (Sand/Beige) 2.6 x 1.1 Family Bathroom (White/Blue) 2.5 x 2.0 Master Bedroom (Teal) 5.2 x 4.2 Ensuite Bathroom (Sea Green / Aqua) 3.5 x 2.0 Bedroom (Burgundy/Purple) 4.2 x 4.2 Bedroom .. with cot (Grey/White) 3.3 x 2.7

#### Exterior

Pool depth = shallow end 1.0m and slopes to 3.0m

Pool open : May - October inclusive (We could 'open' to suit if required, open means uncovered and heated. Once it is 'open' it is not weather dependant).