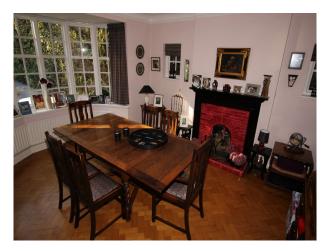

#### Interior

Rooms\*\* and Dimensions (in metres, m) Lounge (Cream/Powder Pink) 7.7 x 4.2 Dining Room (Black/Fuscia) 4.2 x 4.2 Playroom (Beige) 4.3 x 2.7 Hall Ground floor (Sand/Beige) 5.4 x 1.5 Entrance Hall (Powder Pink) 3.0 x 1.7 Bedroom (White/Black) 3.8 x 2.9 Upstairs Landing (Sand/Beige) 5.4 x 1.4 Utility Corridor (Sand/Beige) 2.6 x 1.1 Family Bathroom (White/Blue) 2.5 x 2.0 Master Bedroom (Teal) 5.2 x 4.2 Ensuite Bathroom (Sea Green / Aqua) 3.5 x 2.0 Bedroom (Burgundy/Purple) 4.2 x 4.2 Bedroom .. with cot (Grey/White) 3.3 x 2.7