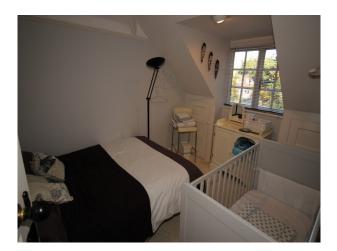

#### Interior

Rooms\*\* and Dimensions (in metres, m) Lounge (Cream/Powder Pink) 7.7 x 4.2 Dining Room (Black/Fuscia) 4.2 x 4.2 Playroom (Beige) 4.3 x 2.7 Hall Ground floor (Sand/Beige) 5.4 x 1.5 Entrance Hall (Powder Pink) 3.0 x 1.7 Bedroom (White/Black) 3.8 x 2.9 Upstairs Landing (Sand/Beige) 5.4 x 1.4 Utility Corridor (Sand/Beige) 2.6 x 1.1 Family Bathroom (White/Blue) 2.5 x 2.0 Master Bedroom (Teal) 5.2 x 4.2 Ensuite Bathroom (Sea Green / Aqua) 3.5 x 2.0 Bedroom (Burgundy/Purple) 4.2 x 4.2 Bedroom .. with cot (Grey/White) 3.3 x 2.7