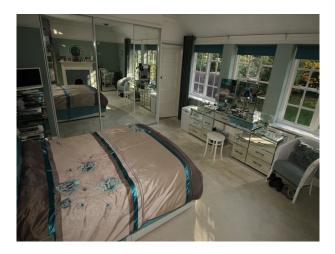

#### Interior

Rooms\*\* and Dimensions (in metres, m) Lounge (Cream/Powder Pink) 7.7 x 4.2 Dining Room (Black/Fuscia) 4.2 x 4.2 Playroom (Beige) 4.3 x 2.7 Hall Ground floor (Sand/Beige) 5.4 x 1.5 Entrance Hall (Powder Pink) 3.0 x 1.7 Bedroom (White/Black) 3.8 x 2.9 Upstairs Landing (Sand/Beige) 5.4 x 1.4 Utility Corridor (Sand/Beige) 2.6 x 1.1 Family Bathroom (White/Blue) 2.5 x 2.0 Master Bedroom (Teal) 5.2 x 4.2 Ensuite Bathroom (Sea Green / Aqua) 3.5 x 2.0 Bedroom (Burgundy/Purple) 4.2 x 4.2 Bedroom .. with cot (Grey/White) 3.3 x 2.7