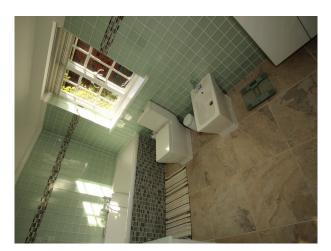

#### Interior

Rooms\*\* and Dimensions (in metres, m) Lounge (Cream/Powder Pink) 7.7 x 4.2 Dining Room (Black/Fuscia) 4.2 x 4.2 Playroom (Beige) 4.3 x 2.7 Hall Ground floor (Sand/Beige) 5.4 x 1.5 Entrance Hall (Powder Pink) 3.0 x 1.7 Bedroom (White/Black) 3.8 x 2.9 Upstairs Landing (Sand/Beige) 5.4 x 1.4 Utility Corridor (Sand/Beige) 2.6 x 1.1 Family Bathroom (White/Blue) 2.5 x 2.0 Master Bedroom (Teal) 5.2 x 4.2 Ensuite Bathroom (Sea Green / Aqua) 3.5 x 2.0 Bedroom (Burgundy/Purple) 4.2 x 4.2 Bedroom .. with cot (Grey/White) 3.3 x 2.7