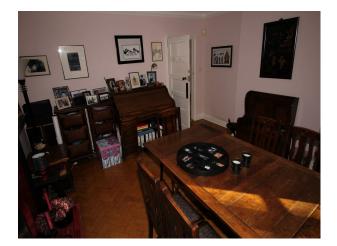

#### Interior

Rooms\*\* and Dimensions (in metres, m) Lounge (Cream/Powder Pink) 7.7 x 4.2 Dining Room (Black/Fuscia) 4.2 x 4.2 Playroom (Beige) 4.3 x 2.7 Hall Ground floor (Sand/Beige) 5.4 x 1.5 Entrance Hall (Powder Pink) 3.0 x 1.7 Bedroom (White/Black) 3.8 x 2.9 Upstairs Landing (Sand/Beige) 5.4 x 1.4 Utility Corridor (Sand/Beige) 2.6 x 1.1 Family Bathroom (White/Blue) 2.5 x 2.0 Master Bedroom (Teal) 5.2 x 4.2 Ensuite Bathroom (Sea Green / Aqua) 3.5 x 2.0 Bedroom (Burgundy/Purple) 4.2 x 4.2 Bedroom .. with cot (Grey/White) 3.3 x 2.7