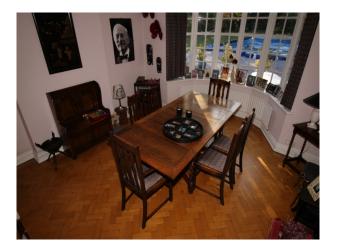

#### Interior

Rooms\*\* and Dimensions (in metres, m) Lounge (Cream/Powder Pink) 7.7 x 4.2 Dining Room (Black/Fuscia) 4.2 x 4.2 Playroom (Beige) 4.3 x 2.7 Hall Ground floor (Sand/Beige) 5.4 x 1.5 Entrance Hall (Powder Pink) 3.0 x 1.7 Bedroom (White/Black) 3.8 x 2.9 Upstairs Landing (Sand/Beige) 5.4 x 1.4 Utility Corridor (Sand/Beige) 2.6 x 1.1 Family Bathroom (White/Blue) 2.5 x 2.0 Master Bedroom (Teal) 5.2 x 4.2 Ensuite Bathroom (Sea Green / Aqua) 3.5 x 2.0 Bedroom (Burgundy/Purple) 4.2 x 4.2 Bedroom .. with cot (Grey/White) 3.3 x 2.7