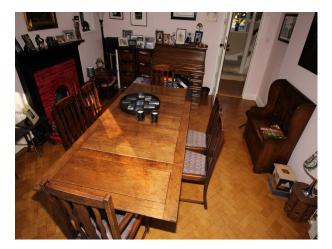

#### Interior

Rooms\*\* and Dimensions (in metres, m) Lounge (Cream/Powder Pink) 7.7 x 4.2 Dining Room (Black/Fuscia) 4.2 x 4.2 Playroom (Beige) 4.3 x 2.7 Hall Ground floor (Sand/Beige) 5.4 x 1.5 Entrance Hall (Powder Pink) 3.0 x 1.7 Bedroom (White/Black) 3.8 x 2.9 Upstairs Landing (Sand/Beige) 5.4 x 1.4 Utility Corridor (Sand/Beige) 2.6 x 1.1 Family Bathroom (White/Blue) 2.5 x 2.0 Master Bedroom (Teal) 5.2 x 4.2 Ensuite Bathroom (Sea Green / Aqua) 3.5 x 2.0 Bedroom (Burgundy/Purple) 4.2 x 4.2 Bedroom .. with cot (Grey/White) 3.3 x 2.7