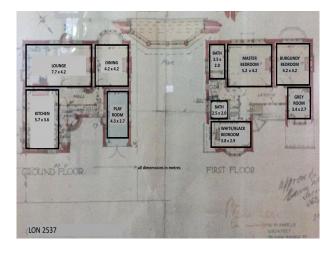

#### Interior

Rooms\*\* and Dimensions (in metres, m) Lounge (Cream/Powder Pink) 7.7 x 4.2 Dining Room (Black/Fuscia) 4.2 x 4.2 Playroom (Beige) 4.3 x 2.7 Hall Ground floor (Sand/Beige) 5.4 x 1.5 Entrance Hall (Powder Pink) 3.0 x 1.7 Bedroom (White/Black) 3.8 x 2.9 Upstairs Landing (Sand/Beige) 5.4 x 1.4 Utility Corridor (Sand/Beige) 2.6 x 1.1 Family Bathroom (White/Blue) 2.5 x 2.0 Master Bedroom (Teal) 5.2 x 4.2 Ensuite Bathroom (Sea Green / Aqua) 3.5 x 2.0 Bedroom (Burgundy/Purple) 4.2 x 4.2 Bedroom .. with cot (Grey/White) 3.3 x 2.7