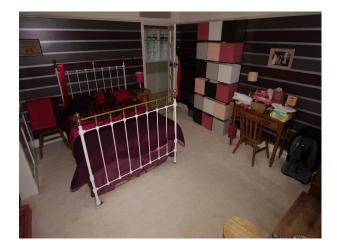

#### Interior

Rooms\*\* and Dimensions (in metres, m) Lounge (Cream/Powder Pink) 7.7 x 4.2 Dining Room (Black/Fuscia) 4.2 x 4.2 Playroom (Beige) 4.3 x 2.7 Hall Ground floor (Sand/Beige) 5.4 x 1.5 Entrance Hall (Powder Pink) 3.0 x 1.7 Bedroom (White/Black) 3.8 x 2.9 Upstairs Landing (Sand/Beige) 5.4 x 1.4 Utility Corridor (Sand/Beige) 2.6 x 1.1 Family Bathroom (White/Blue) 2.5 x 2.0 Master Bedroom (Teal) 5.2 x 4.2 Ensuite Bathroom (Sea Green / Aqua) 3.5 x 2.0 Bedroom (Burgundy/Purple) 4.2 x 4.2 Bedroom .. with cot (Grey/White) 3.3 x 2.7