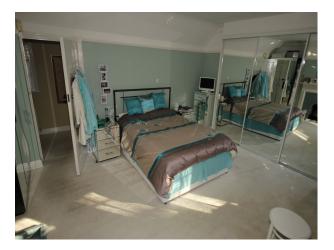

#### Interior

Rooms\*\* and Dimensions (in metres, m) Lounge (Cream/Powder Pink) 7.7 x 4.2 Dining Room (Black/Fuscia) 4.2 x 4.2 Playroom (Beige) 4.3 x 2.7 Hall Ground floor (Sand/Beige) 5.4 x 1.5 Entrance Hall (Powder Pink) 3.0 x 1.7 Bedroom (White/Black) 3.8 x 2.9 Upstairs Landing (Sand/Beige) 5.4 x 1.4 Utility Corridor (Sand/Beige) 2.6 x 1.1 Family Bathroom (White/Blue) 2.5 x 2.0 Master Bedroom (Teal) 5.2 x 4.2 Ensuite Bathroom (Sea Green / Aqua) 3.5 x 2.0 Bedroom (Burgundy/Purple) 4.2 x 4.2 Bedroom .. with cot (Grey/White) 3.3 x 2.7