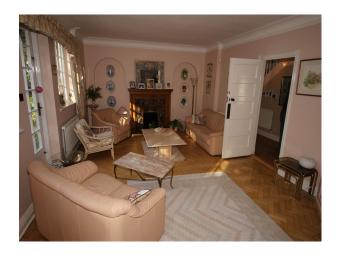

© UKFilmLocation.com - 01782 388090 - Page 2 of 10

LoungeOffice

#### Interior

Rooms\*\* and Dimensions (in metres, m) Lounge (Cream/Powder Pink) 7.7 x 4.2 Dining Room (Black/Fuscia) 4.2 x 4.2 Playroom (Beige) 4.3 x 2.7 Hall Ground floor (Sand/Beige) 5.4 x 1.5 Entrance Hall (Powder Pink) 3.0 x 1.7 Bedroom (White/Black) 3.8 x 2.9 Upstairs Landing (Sand/Beige) 5.4 x 1.4 Utility Corridor (Sand/Beige) 2.6 x 1.1 Family Bathroom (White/Blue) 2.5 x 2.0 Master Bedroom (Teal) 5.2 x 4.2 Ensuite Bathroom (Sea Green / Aqua) 3.5 x 2.0 Bedroom (Burgundy/Purple) 4.2 x 4.2 Bedroom .. with cot (Grey/White) 3.3 x 2.7