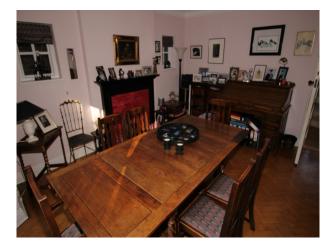

#### Interior

Rooms\*\* and Dimensions (in metres, m) Lounge (Cream/Powder Pink) 7.7 x 4.2 Dining Room (Black/Fuscia) 4.2 x 4.2 Playroom (Beige) 4.3 x 2.7 Hall Ground floor (Sand/Beige) 5.4 x 1.5 Entrance Hall (Powder Pink) 3.0 x 1.7 Bedroom (White/Black) 3.8 x 2.9 Upstairs Landing (Sand/Beige) 5.4 x 1.4 Utility Corridor (Sand/Beige) 2.6 x 1.1 Family Bathroom (White/Blue) 2.5 x 2.0 Master Bedroom (Teal) 5.2 x 4.2 Ensuite Bathroom (Sea Green / Aqua) 3.5 x 2.0 Bedroom (Burgundy/Purple) 4.2 x 4.2 Bedroom .. with cot (Grey/White) 3.3 x 2.7