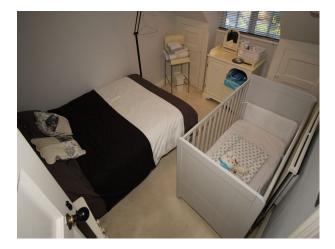

#### Interior

Rooms\*\* and Dimensions (in metres, m) Lounge (Cream/Powder Pink) 7.7 x 4.2 Dining Room (Black/Fuscia) 4.2 x 4.2 Playroom (Beige) 4.3 x 2.7 Hall Ground floor (Sand/Beige) 5.4 x 1.5 Entrance Hall (Powder Pink) 3.0 x 1.7 Bedroom (White/Black) 3.8 x 2.9 Upstairs Landing (Sand/Beige) 5.4 x 1.4 Utility Corridor (Sand/Beige) 2.6 x 1.1 Family Bathroom (White/Blue) 2.5 x 2.0 Master Bedroom (Teal) 5.2 x 4.2 Ensuite Bathroom (Sea Green / Aqua) 3.5 x 2.0 Bedroom (Burgundy/Purple) 4.2 x 4.2 Bedroom .. with cot (Grey/White) 3.3 x 2.7