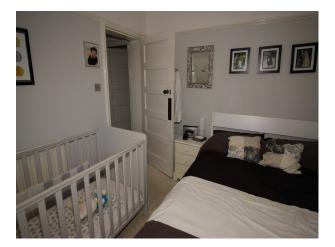

#### Interior

Rooms\*\* and Dimensions (in metres, m) Lounge (Cream/Powder Pink) 7.7 x 4.2 Dining Room (Black/Fuscia) 4.2 x 4.2 Playroom (Beige) 4.3 x 2.7 Hall Ground floor (Sand/Beige) 5.4 x 1.5 Entrance Hall (Powder Pink) 3.0 x 1.7 Bedroom (White/Black) 3.8 x 2.9 Upstairs Landing (Sand/Beige) 5.4 x 1.4 Utility Corridor (Sand/Beige) 2.6 x 1.1 Family Bathroom (White/Blue) 2.5 x 2.0 Master Bedroom (Teal) 5.2 x 4.2 Ensuite Bathroom (Sea Green / Aqua) 3.5 x 2.0 Bedroom (Burgundy/Purple) 4.2 x 4.2 Bedroom .. with cot (Grey/White) 3.3 x 2.7