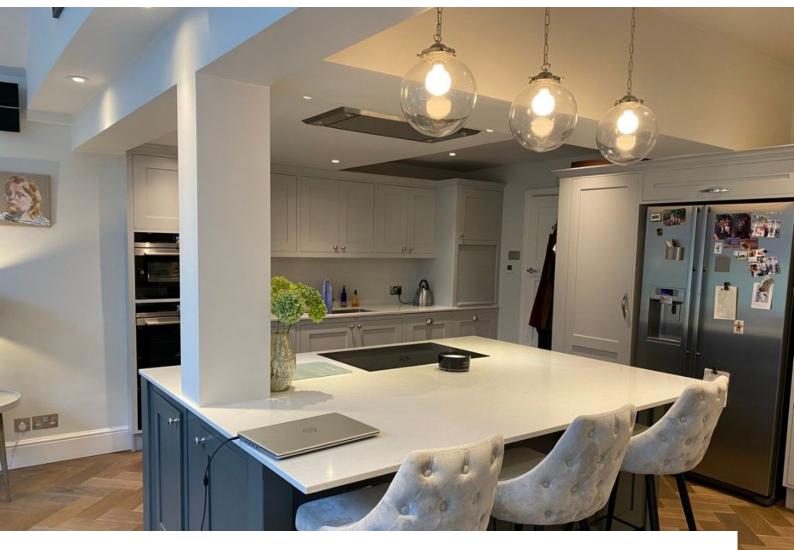

## Interior

Detached, elegant large 6 bedroom 1930's family home with an expansive garden in South West London.\* Large kitchen with living space attached with great light looking onto the garden. Dramatic looking kitchen.\* Family room off the kitchen\* Formal living roomDownstairs modern livingReception Room:  $14^{\circ}1 \times 13.6 (4.3 \text{m x } 14.1 \text{m})$ Kitchen/Breakfast Room:  $26^{\circ}8 \times 19^{\circ}1 (8.13 \text{m x } 5.82 \text{m})$ Dining Room:  $19^{\circ} \times 11^{\circ} (5.8 \text{m x } 3.6 \text{m})$ Upstairs\* Master bedroom with papered feature wallMaster Bedroom:  $16^{\circ} \times 11^{\circ} (4.8 \text{m x } 3.6 \text{m})$ Bedroom 2:  $13^{\circ}7 \times 13^{\circ}2 (4.14 \text{m x } 4 \text{m}) \times 2 \text{fun kids rooms in the attic rooms.}$ Attic Bedroom 1:  $16^{\circ}8 \times 12^{\circ}5 (5.1 \text{m x } 3.8 \text{m})$ Attic Bedroom 2:  $16^{\circ}6 \times 14^{\circ}8 (5 \text{m x } 4.5 \text{m})$ Parking\* Off Street Parking for 3 cars with no parking restrictions on the road.