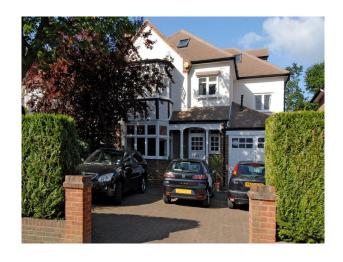

## Interior

Detached, elegant large 6 bedroom 1930's family home with an expansive garden in South West London.\* Large kitchen with living space attached with great light looking onto the garden. Dramatic looking kitchen.\* Family room off the kitchen\* Formal living roomDownstairs modern livingReception Room:  $14^{\circ}1 \times 13.6 (4.3 \text{m x } 14.1 \text{m})$ Kitchen/Breakfast Room:  $26^{\circ}8 \times 19^{\circ}1 (8.13 \text{m x } 5.82 \text{m})$ Dining Room:  $19^{\circ} \times 11^{\circ} (5.8 \text{m x } 3.6 \text{m})$ Upstairs\* Master bedroom with papered feature wallMaster Bedroom:  $16^{\circ} \times 11^{\circ} (4.8 \text{m x } 3.6 \text{m})$ Bedroom 2:  $13^{\circ}7 \times 13^{\circ}2 (4.14 \text{m x } 4 \text{m}) \times 2 \text{fun kids rooms in the attic rooms.}$ Attic Bedroom 1:  $16^{\circ}8 \times 12^{\circ}5 (5.1 \text{m x } 3.8 \text{m})$ Attic Bedroom 2:  $16^{\circ}6 \times 14^{\circ}8 (5 \text{m x } 4.5 \text{m})$ Parking\* Off Street Parking for 3 cars with no parking restrictions on the road.