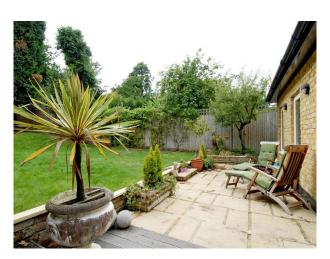

## Interior

Detached, elegant large 6 bedroom 1930's family home with an expansive garden in South West London.\* Large kitchen with living space attached with great light looking onto the garden. Dramatic looking kitchen.\* Family room off the kitchen\* Formal living roomDownstairs modern livingReception Room:  $14^{\circ}1 \times 13.6 (4.3 \text{m x } 14.1 \text{m})$ Kitchen/Breakfast Room:  $26^{\circ}8 \times 19^{\circ}1 (8.13 \text{m x } 5.82 \text{m})$ Dining Room:  $19^{\circ} \times 11^{\circ} (5.8 \text{m x } 3.6 \text{m})$ Upstairs\* Master bedroom with papered feature wallMaster Bedroom:  $16^{\circ} \times 11^{\circ} (4.8 \text{m x } 3.6 \text{m})$ Bedroom 2:  $13^{\circ}7 \times 13^{\circ}2 (4.14 \text{m x } 4 \text{m}) \times 2 \text{fun kids rooms in the attic rooms.}$ Attic Bedroom 1:  $16^{\circ}8 \times 12^{\circ}5 (5.1 \text{m x } 3.8 \text{m})$ Attic Bedroom 2:  $16^{\circ}6 \times 14^{\circ}8 (5 \text{m x } 4.5 \text{m})$ Parking\* Off Street Parking for 3 cars with no parking restrictions on the road.