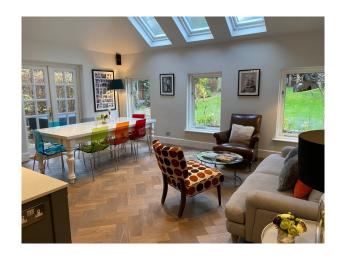

## Interior

Detached, elegant large 6 bedroom 1930's family home with an expansive garden in South West London.\* Large kitchen with living space attached with great light looking onto the garden. Dramatic looking kitchen.\* Family room off the kitchen\* Formal living roomDownstairs modern livingReception Room:  $14^{\circ}1 \times 13.6 (4.3 \text{m x } 14.1 \text{m})$ Kitchen/Breakfast Room:  $26^{\circ}8 \times 19^{\circ}1 (8.13 \text{m x } 5.82 \text{m})$ Dining Room:  $19^{\circ} \times 11^{\circ} (5.8 \text{m x } 3.6 \text{m})$ Upstairs\* Master bedroom with papered feature wallMaster Bedroom:  $16^{\circ} \times 11^{\circ} (4.8 \text{m x } 3.6 \text{m})$ Bedroom 2:  $13^{\circ}7 \times 13^{\circ}2 (4.14 \text{m x } 4 \text{m}) \times 2 \text{fun kids rooms in the attic rooms.}$ Attic Bedroom 1:  $16^{\circ}8 \times 12^{\circ}5 (5.1 \text{m x } 3.8 \text{m})$ Attic Bedroom 2:  $16^{\circ}6 \times 14^{\circ}8 (5 \text{m x } 4.5 \text{m})$ Parking\* Off Street Parking for 3 cars with no parking restrictions on the road.