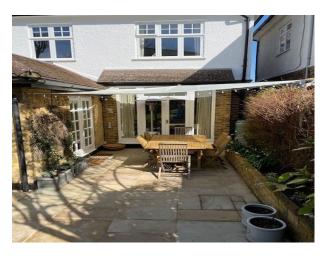

## **Features:**

| <b>Bathroom Types</b>                                                | <b>Bedroom Types</b>                                                                                                  | <b>Exterior Features</b>                                                               | Facilities                                                                                     |
|----------------------------------------------------------------------|-----------------------------------------------------------------------------------------------------------------------|----------------------------------------------------------------------------------------|------------------------------------------------------------------------------------------------|
| • Family Bathroom                                                    | <ul><li>Child's Bedroom</li><li>Double Bedroom</li><li>Nursery</li><li>Single Bedroom</li><li>Spare Bedroom</li></ul> | <ul><li>Back Garden</li><li>Garden Shed</li><li>Patio</li><li>Walled Garden</li></ul>  | <ul><li>Domestic Power</li><li>Mains Water</li><li>Toilets</li></ul>                           |
| Floors                                                               | Interior Features                                                                                                     | Kitchen Facilities                                                                     | Kitchen types                                                                                  |
| <ul><li>Carpet</li><li>Real Wood Floor</li><li>Tiled Floor</li></ul> | <ul><li>Furnished</li><li>Modern Fireplace</li></ul>                                                                  | <ul><li>Breakfast Bar</li><li>Island</li><li>Kitchen Diner</li><li>Open Plan</li></ul> | <ul><li>Coloured Units</li><li>Kitchen With Island</li></ul>                                   |
| Parking                                                              | Rooms                                                                                                                 | Views                                                                                  | Walls & Windows                                                                                |
| • Driveway                                                           | <ul><li>Dining Room</li><li>Lounge</li></ul>                                                                          | • Residential View                                                                     | <ul><li>Bay Window</li><li>Painted Walls</li><li>Skylights</li><li>Wallpapered Walls</li></ul> |

## Interior

Detached, elegant large 6 bedroom 1930's family home with an expansive garden in South West London.\* Large kitchen with living space attached with great light looking onto the garden. Dramatic looking kitchen.\* Family room off the kitchen\* Formal living roomDownstairs modern livingReception Room:  $14^{\circ}1 \times 13.6 (4.3 \text{m x } 14.1 \text{m})$ Kitchen/Breakfast Room:  $26^{\circ}8 \times 19^{\circ}1 (8.13 \text{m x } 5.82 \text{m})$ Dining Room:  $19^{\circ} \times 11^{\circ} (5.8 \text{m x } 3.6 \text{m})$ Upstairs\* Master bedroom with papered feature wallMaster Bedroom:  $16^{\circ} \times 11^{\circ} (4.8 \text{m x } 3.6 \text{m})$ Bedroom 2:  $13^{\circ}7 \times 13^{\circ}2 (4.14 \text{m x } 4 \text{m}) \times 2 \text{fun kids rooms in the attic rooms.}$ Attic Bedroom 1:  $16^{\circ}8 \times 12^{\circ}5 (5.1 \text{m x } 3.8 \text{m})$ Attic Bedroom 2:  $16^{\circ}6 \times 14^{\circ}8 (5 \text{m x } 4.5 \text{m})$ Parking\* Off Street Parking for 3 cars with no parking restrictions on the road.