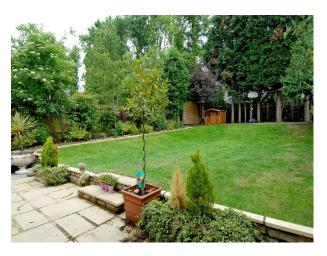

## Interior

Detached, elegant large 6 bedroom 1930's family home with an expansive garden in South West London.\* Large kitchen with living space attached with great light looking onto the garden. Dramatic looking kitchen.\* Family room off the kitchen\* Formal living roomDownstairs modern livingReception Room:  $14^{\circ}1 \times 13.6 (4.3 \text{m x } 14.1 \text{m})$ Kitchen/Breakfast Room:  $26^{\circ}8 \times 19^{\circ}1 (8.13 \text{m x } 5.82 \text{m})$ Dining Room:  $19^{\circ} \times 11^{\circ} (5.8 \text{m x } 3.6 \text{m})$ Upstairs\* Master bedroom with papered feature wallMaster Bedroom:  $16^{\circ} \times 11^{\circ} (4.8 \text{m x } 3.6 \text{m})$ Bedroom 2:  $13^{\circ}7 \times 13^{\circ}2 (4.14 \text{m x } 4 \text{m}) \times 2 \text{fun kids rooms in the attic rooms.}$ Attic Bedroom 1:  $16^{\circ}8 \times 12^{\circ}5 (5.1 \text{m x } 3.8 \text{m})$ Attic Bedroom 2:  $16^{\circ}6 \times 14^{\circ}8 (5 \text{m x } 4.5 \text{m})$ Parking\* Off Street Parking for 3 cars with no parking restrictions on the road.