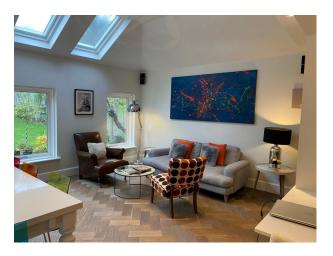

## Interior

Detached, elegant large 6 bedroom 1930's family home with an expansive garden in South West London.\* Large kitchen with living space attached with great light looking onto the garden. Dramatic looking kitchen.\* Family room off the kitchen\* Formal living roomDownstairs modern livingReception Room:  $14^{\circ}1 \times 13.6 (4.3 \text{m x } 14.1 \text{m})$ Kitchen/Breakfast Room:  $26^{\circ}8 \times 19^{\circ}1 (8.13 \text{m x } 5.82 \text{m})$ Dining Room:  $19^{\circ} \times 11^{\circ} (5.8 \text{m x } 3.6 \text{m})$ Upstairs\* Master bedroom with papered feature wallMaster Bedroom:  $16^{\circ} \times 11^{\circ} (4.8 \text{m x } 3.6 \text{m})$ Bedroom 2:  $13^{\circ}7 \times 13^{\circ}2 (4.14 \text{m x } 4 \text{m}) \times 2 \text{fun kids rooms in the attic rooms.}$ Attic Bedroom 1:  $16^{\circ}8 \times 12^{\circ}5 (5.1 \text{m x } 3.8 \text{m})$ Attic Bedroom 2:  $16^{\circ}6 \times 14^{\circ}8 (5 \text{m x } 4.5 \text{m})$ Parking\* Off Street Parking for 3 cars with no parking restrictions on the road.