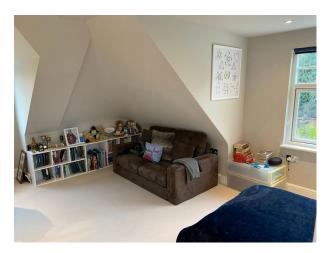

## Interior

Detached, elegant large 6 bedroom 1930's family home with an expansive garden in South West London.\* Large kitchen with living space attached with great light looking onto the garden. Dramatic looking kitchen.\* Family room off the kitchen\* Formal living roomDownstairs modern livingReception Room:  $14^{\circ}1 \times 13.6 (4.3 \text{m x } 14.1 \text{m})$ Kitchen/Breakfast Room:  $26^{\circ}8 \times 19^{\circ}1 (8.13 \text{m x } 5.82 \text{m})$ Dining Room:  $19^{\circ} \times 11^{\circ} (5.8 \text{m x } 3.6 \text{m})$ Upstairs\* Master bedroom with papered feature wallMaster Bedroom:  $16^{\circ} \times 11^{\circ} (4.8 \text{m x } 3.6 \text{m})$ Bedroom 2:  $13^{\circ}7 \times 13^{\circ}2 (4.14 \text{m x } 4 \text{m}) \times 2 \text{fun kids rooms in the attic rooms.}$ Attic Bedroom 1:  $16^{\circ}8 \times 12^{\circ}5 (5.1 \text{m x } 3.8 \text{m})$ Attic Bedroom 2:  $16^{\circ}6 \times 14^{\circ}8 (5 \text{m x } 4.5 \text{m})$ Parking\* Off Street Parking for 3 cars with no parking restrictions on the road.