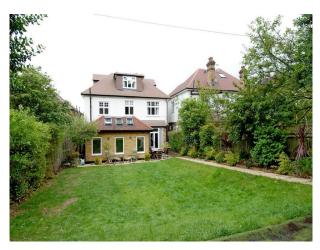

## **Features:**

| <b>Bathroom Types</b>                                                | <b>Bedroom Types</b>                                                                                                  | <b>Exterior Features</b>                                                               | Facilities                                                                                     |
|----------------------------------------------------------------------|-----------------------------------------------------------------------------------------------------------------------|----------------------------------------------------------------------------------------|------------------------------------------------------------------------------------------------|
| • Family Bathroom                                                    | <ul><li>Child's Bedroom</li><li>Double Bedroom</li><li>Nursery</li><li>Single Bedroom</li><li>Spare Bedroom</li></ul> | <ul><li>Back Garden</li><li>Garden Shed</li><li>Patio</li><li>Walled Garden</li></ul>  | <ul><li>Domestic Power</li><li>Mains Water</li><li>Toilets</li></ul>                           |
| Floors                                                               | Interior Features                                                                                                     | Kitchen Facilities                                                                     | Kitchen types                                                                                  |
| <ul><li>Carpet</li><li>Real Wood Floor</li><li>Tiled Floor</li></ul> | <ul><li>Furnished</li><li>Modern Fireplace</li></ul>                                                                  | <ul><li>Breakfast Bar</li><li>Island</li><li>Kitchen Diner</li><li>Open Plan</li></ul> | <ul><li>Coloured Units</li><li>Kitchen With Island</li></ul>                                   |
| Parking                                                              | Rooms                                                                                                                 | Views                                                                                  | Walls & Windows                                                                                |
| • Driveway                                                           | <ul><li>Dining Room</li><li>Lounge</li></ul>                                                                          | • Residential View                                                                     | <ul><li>Bay Window</li><li>Painted Walls</li><li>Skylights</li><li>Wallpapered Walls</li></ul> |

## Interior

Detached, elegant large 6 bedroom 1930's family home with an expansive garden in South West London.\* Large kitchen with living space attached with great light looking onto the garden. Dramatic looking kitchen.\* Family room off the kitchen\* Formal living roomDownstairs modern livingReception Room:  $14^{\circ}1 \times 13.6 (4.3 \text{m x } 14.1 \text{m})$ Kitchen/Breakfast Room:  $26^{\circ}8 \times 19^{\circ}1 (8.13 \text{m x } 5.82 \text{m})$ Dining Room:  $19^{\circ} \times 11^{\circ} (5.8 \text{m x } 3.6 \text{m})$ Upstairs\* Master bedroom with papered feature wallMaster Bedroom:  $16^{\circ} \times 11^{\circ} (4.8 \text{m x } 3.6 \text{m})$ Bedroom 2:  $13^{\circ}7 \times 13^{\circ}2 (4.14 \text{m x } 4 \text{m}) \times 2 \text{fun kids rooms in the attic rooms.}$ Attic Bedroom 1:  $16^{\circ}8 \times 12^{\circ}5 (5.1 \text{m x } 3.8 \text{m})$ Attic Bedroom 2:  $16^{\circ}6 \times 14^{\circ}8 (5 \text{m x } 4.5 \text{m})$ Parking\* Off Street Parking for 3 cars with no parking restrictions on the road.