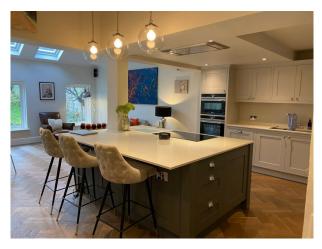

## Interior

Detached, elegant large 6 bedroom 1930's family home with an expansive garden in South West London.\* Large kitchen with living space attached with great light looking onto the garden. Dramatic looking kitchen.\* Family room off the kitchen\* Formal living roomDownstairs modern livingReception Room:  $14^{\circ}1 \times 13.6 (4.3 \text{m x } 14.1 \text{m})$ Kitchen/Breakfast Room:  $26^{\circ}8 \times 19^{\circ}1 (8.13 \text{m x } 5.82 \text{m})$ Dining Room:  $19^{\circ} \times 11^{\circ} (5.8 \text{m x } 3.6 \text{m})$ Upstairs\* Master bedroom with papered feature wallMaster Bedroom:  $16^{\circ} \times 11^{\circ} (4.8 \text{m x } 3.6 \text{m})$ Bedroom 2:  $13^{\circ}7 \times 13^{\circ}2 (4.14 \text{m x } 4 \text{m}) \times 2 \text{fun kids rooms in the attic rooms.}$ Attic Bedroom 1:  $16^{\circ}8 \times 12^{\circ}5 (5.1 \text{m x } 3.8 \text{m})$ Attic Bedroom 2:  $16^{\circ}6 \times 14^{\circ}8 (5 \text{m x } 4.5 \text{m})$ Parking\* Off Street Parking for 3 cars with no parking restrictions on the road.