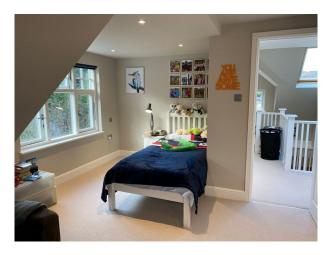

## Interior

Detached, elegant large 6 bedroom 1930's family home with an expansive garden in South West London.\* Large kitchen with living space attached with great light looking onto the garden. Dramatic looking kitchen.\* Family room off the kitchen\* Formal living roomDownstairs modern livingReception Room:  $14^{\circ}1 \times 13.6 (4.3 \text{m x } 14.1 \text{m})$ Kitchen/Breakfast Room:  $26^{\circ}8 \times 19^{\circ}1 (8.13 \text{m x } 5.82 \text{m})$ Dining Room:  $19^{\circ} \times 11^{\circ} (5.8 \text{m x } 3.6 \text{m})$ Upstairs\* Master bedroom with papered feature wallMaster Bedroom:  $16^{\circ} \times 11^{\circ} (4.8 \text{m x } 3.6 \text{m})$ Bedroom 2:  $13^{\circ}7 \times 13^{\circ}2 (4.14 \text{m x } 4 \text{m}) \times 2 \text{fun kids rooms in the attic rooms.}$ Attic Bedroom 1:  $16^{\circ}8 \times 12^{\circ}5 (5.1 \text{m x } 3.8 \text{m})$ Attic Bedroom 2:  $16^{\circ}6 \times 14^{\circ}8 (5 \text{m x } 4.5 \text{m})$ Parking\* Off Street Parking for 3 cars with no parking restrictions on the road.