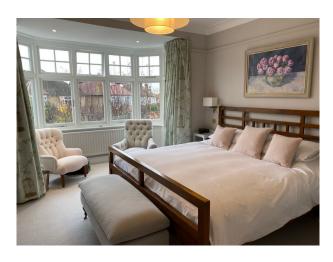

## Interior

Detached, elegant large 6 bedroom 1930's family home with an expansive garden in South West London.\* Large kitchen with living space attached with great light looking onto the garden. Dramatic looking kitchen.\* Family room off the kitchen\* Formal living roomDownstairs modern livingReception Room:  $14^{\circ}1 \times 13.6 (4.3 \text{m x } 14.1 \text{m})$ Kitchen/Breakfast Room:  $26^{\circ}8 \times 19^{\circ}1 (8.13 \text{m x } 5.82 \text{m})$ Dining Room:  $19^{\circ} \times 11^{\circ} (5.8 \text{m x } 3.6 \text{m})$ Upstairs\* Master bedroom with papered feature wallMaster Bedroom:  $16^{\circ} \times 11^{\circ} (4.8 \text{m x } 3.6 \text{m})$ Bedroom 2:  $13^{\circ}7 \times 13^{\circ}2 (4.14 \text{m x } 4 \text{m}) \times 2 \text{fun kids rooms in the attic rooms.}$ Attic Bedroom 1:  $16^{\circ}8 \times 12^{\circ}5 (5.1 \text{m x } 3.8 \text{m})$ Attic Bedroom 2:  $16^{\circ}6 \times 14^{\circ}8 (5 \text{m x } 4.5 \text{m})$ Parking\* Off Street Parking for 3 cars with no parking restrictions on the road.