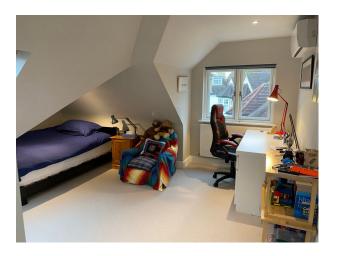

## Interior

Detached, elegant large 6 bedroom 1930's family home with an expansive garden in South West London.\* Large kitchen with living space attached with great light looking onto the garden. Dramatic looking kitchen.\* Family room off the kitchen\* Formal living roomDownstairs modern livingReception Room:  $14^{\circ}1 \times 13.6 (4.3 \text{m x } 14.1 \text{m})$ Kitchen/Breakfast Room:  $26^{\circ}8 \times 19^{\circ}1 (8.13 \text{m x } 5.82 \text{m})$ Dining Room:  $19^{\circ} \times 11^{\circ} (5.8 \text{m x } 3.6 \text{m})$ Upstairs\* Master bedroom with papered feature wallMaster Bedroom:  $16^{\circ} \times 11^{\circ} (4.8 \text{m x } 3.6 \text{m})$ Bedroom 2:  $13^{\circ}7 \times 13^{\circ}2 (4.14 \text{m x } 4 \text{m}) \times 2 \text{fun kids rooms in the attic rooms.}$ Attic Bedroom 1:  $16^{\circ}8 \times 12^{\circ}5 (5.1 \text{m x } 3.8 \text{m})$ Attic Bedroom 2:  $16^{\circ}6 \times 14^{\circ}8 (5 \text{m x } 4.5 \text{m})$ Parking\* Off Street Parking for 3 cars with no parking restrictions on the road.