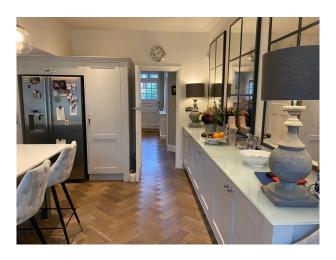

## Interior

Detached, elegant large 6 bedroom 1930's family home with an expansive garden in South West London.\* Large kitchen with living space attached with great light looking onto the garden. Dramatic looking kitchen.\* Family room off the kitchen\* Formal living roomDownstairs modern livingReception Room:  $14^{\circ}1 \times 13.6 (4.3 \text{m x } 14.1 \text{m})$ Kitchen/Breakfast Room:  $26^{\circ}8 \times 19^{\circ}1 (8.13 \text{m x } 5.82 \text{m})$ Dining Room:  $19^{\circ} \times 11^{\circ} (5.8 \text{m x } 3.6 \text{m})$ Upstairs\* Master bedroom with papered feature wallMaster Bedroom:  $16^{\circ} \times 11^{\circ} (4.8 \text{m x } 3.6 \text{m})$ Bedroom 2:  $13^{\circ}7 \times 13^{\circ}2 (4.14 \text{m x } 4 \text{m}) \times 2 \text{fun kids rooms in the attic rooms.}$ Attic Bedroom 1:  $16^{\circ}8 \times 12^{\circ}5 (5.1 \text{m x } 3.8 \text{m})$ Attic Bedroom 2:  $16^{\circ}6 \times 14^{\circ}8 (5 \text{m x } 4.5 \text{m})$ Parking\* Off Street Parking for 3 cars with no parking restrictions on the road.