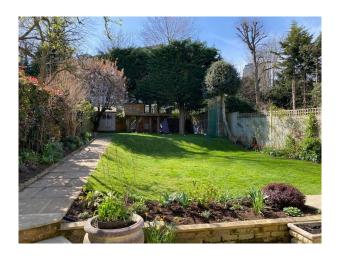

## Interior

Detached, elegant large 6 bedroom 1930's family home with an expansive garden in South West London.\* Large kitchen with living space attached with great light looking onto the garden. Dramatic looking kitchen.\* Family room off the kitchen\* Formal living roomDownstairs modern livingReception Room:  $14^{\circ}1 \times 13.6 (4.3 \text{m x } 14.1 \text{m})$ Kitchen/Breakfast Room:  $26^{\circ}8 \times 19^{\circ}1 (8.13 \text{m x } 5.82 \text{m})$ Dining Room:  $19^{\circ} \times 11^{\circ} (5.8 \text{m x } 3.6 \text{m})$ Upstairs\* Master bedroom with papered feature wallMaster Bedroom:  $16^{\circ} \times 11^{\circ} (4.8 \text{m x } 3.6 \text{m})$ Bedroom 2:  $13^{\circ}7 \times 13^{\circ}2 (4.14 \text{m x } 4 \text{m}) \times 2 \text{fun kids rooms in the attic rooms.}$ Attic Bedroom 1:  $16^{\circ}8 \times 12^{\circ}5 (5.1 \text{m x } 3.8 \text{m})$ Attic Bedroom 2:  $16^{\circ}6 \times 14^{\circ}8 (5 \text{m x } 4.5 \text{m})$ Parking\* Off Street Parking for 3 cars with no parking restrictions on the road.