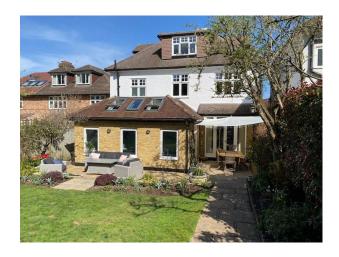

## Interior

Detached, elegant large 6 bedroom 1930's family home with an expansive garden in South West London.\* Large kitchen with living space attached with great light looking onto the garden. Dramatic looking kitchen.\* Family room off the kitchen\* Formal living roomDownstairs modern livingReception Room:  $14^{\circ}1 \times 13.6 (4.3 \text{m x } 14.1 \text{m})$ Kitchen/Breakfast Room:  $26^{\circ}8 \times 19^{\circ}1 (8.13 \text{m x } 5.82 \text{m})$ Dining Room:  $19^{\circ} \times 11^{\circ} (5.8 \text{m x } 3.6 \text{m})$ Upstairs\* Master bedroom with papered feature wallMaster Bedroom:  $16^{\circ} \times 11^{\circ} (4.8 \text{m x } 3.6 \text{m})$ Bedroom 2:  $13^{\circ}7 \times 13^{\circ}2 (4.14 \text{m x } 4 \text{m}) \times 2 \text{fun kids rooms in the attic rooms.}$ Attic Bedroom 1:  $16^{\circ}8 \times 12^{\circ}5 (5.1 \text{m x } 3.8 \text{m})$ Attic Bedroom 2:  $16^{\circ}6 \times 14^{\circ}8 (5 \text{m x } 4.5 \text{m})$ Parking\* Off Street Parking for 3 cars with no parking restrictions on the road.