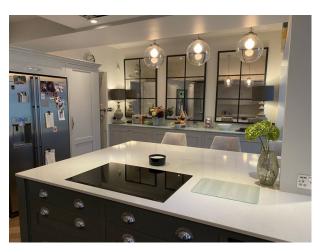

## Interior

Detached, elegant large 6 bedroom 1930's family home with an expansive garden in South West London.\* Large kitchen with living space attached with great light looking onto the garden. Dramatic looking kitchen.\* Family room off the kitchen\* Formal living roomDownstairs modern livingReception Room:  $14^{\circ}1 \times 13.6 (4.3 \text{m x } 14.1 \text{m})$ Kitchen/Breakfast Room:  $26^{\circ}8 \times 19^{\circ}1 (8.13 \text{m x } 5.82 \text{m})$ Dining Room:  $19^{\circ} \times 11^{\circ} (5.8 \text{m x } 3.6 \text{m})$ Upstairs\* Master bedroom with papered feature wallMaster Bedroom:  $16^{\circ} \times 11^{\circ} (4.8 \text{m x } 3.6 \text{m})$ Bedroom 2:  $13^{\circ}7 \times 13^{\circ}2 (4.14 \text{m x } 4 \text{m}) \times 2 \text{fun kids rooms in the attic rooms.}$ Attic Bedroom 1:  $16^{\circ}8 \times 12^{\circ}5 (5.1 \text{m x } 3.8 \text{m})$ Attic Bedroom 2:  $16^{\circ}6 \times 14^{\circ}8 (5 \text{m x } 4.5 \text{m})$ Parking\* Off Street Parking for 3 cars with no parking restrictions on the road.