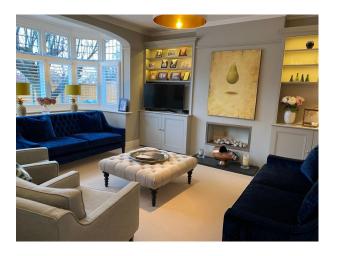

## Interior

Detached, elegant large 6 bedroom 1930's family home with an expansive garden in South West London.\* Large kitchen with living space attached with great light looking onto the garden. Dramatic looking kitchen.\* Family room off the kitchen\* Formal living roomDownstairs modern livingReception Room:  $14^{\circ}1 \times 13.6 (4.3 \text{m x } 14.1 \text{m})$ Kitchen/Breakfast Room:  $26^{\circ}8 \times 19^{\circ}1 (8.13 \text{m x } 5.82 \text{m})$ Dining Room:  $19^{\circ} \times 11^{\circ} (5.8 \text{m x } 3.6 \text{m})$ Upstairs\* Master bedroom with papered feature wallMaster Bedroom:  $16^{\circ} \times 11^{\circ} (4.8 \text{m x } 3.6 \text{m})$ Bedroom 2:  $13^{\circ}7 \times 13^{\circ}2 (4.14 \text{m x } 4 \text{m}) \times 2 \text{fun kids rooms in the attic rooms.}$ Attic Bedroom 1:  $16^{\circ}8 \times 12^{\circ}5 (5.1 \text{m x } 3.8 \text{m})$ Attic Bedroom 2:  $16^{\circ}6 \times 14^{\circ}8 (5 \text{m x } 4.5 \text{m})$ Parking\* Off Street Parking for 3 cars with no parking restrictions on the road.