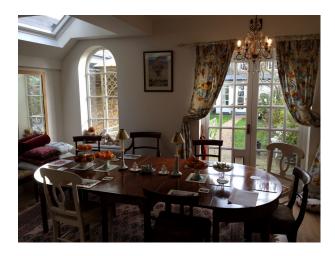

#### Interior

Stunning Edwardian house with Georgian windows at the rear of the property. The house includes all original features, such as traditional fireplaces, as well as a Georgian dining room table that seats 12 people..