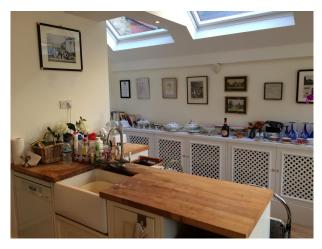

#### **Features:**

| Bathroom Types                                                                      | Bedroom Types                                              | Exterior Features                                                                                          | Facilities                                                                                                                                             |
|-------------------------------------------------------------------------------------|------------------------------------------------------------|------------------------------------------------------------------------------------------------------------|--------------------------------------------------------------------------------------------------------------------------------------------------------|
| <ul><li>En-suite Bathroom</li><li>Family Bathroom</li><li>Modern Bathroom</li></ul> | • Double Bedroom                                           | • Back Garden                                                                                              | <ul> <li>Domestic Power</li> <li>Fire Hydrant (close by)</li> <li>Green Room</li> <li>Internet Access</li> <li>Mains Water</li> <li>Toilets</li> </ul> |
| Floors                                                                              | Interior Features                                          | Kitchen Facilities                                                                                         | Kitchen types                                                                                                                                          |
| <ul><li>Carpet</li><li>Tiled Floor</li></ul>                                        | <ul><li>Furnished</li><li>Period Fireplace</li></ul>       | <ul><li>Gas Hob</li><li>Island</li><li>Large Dining Table</li><li>Prep Area</li><li>Range Cooker</li></ul> | <ul><li> Cream &amp; White Units</li><li> Kitchen With Island</li><li> Rustic Kitchens</li></ul>                                                       |
| Parking                                                                             | Rooms                                                      | Views                                                                                                      | Walls & Windows                                                                                                                                        |
| <ul><li> On Street Parking</li><li> Underground</li></ul>                           | <ul><li> Drawing Room</li><li> Hair/Make-up Room</li></ul> | • Residential View                                                                                         | <ul><li>Bay Window</li><li>Painted Walls</li></ul>                                                                                                     |

#### Interior

Stunning Edwardian house with Georgian windows at the rear of the property. The house includes all original features, such as traditional fireplaces, as well as a Georgian dining room table that seats 12 people..