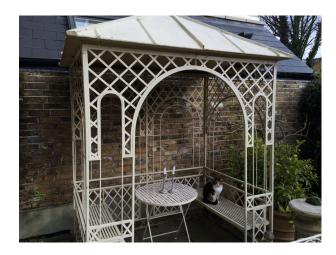

#### Exterior

Terraced Edwardian house white painted with tree in front, in a quite residential area. The location is very quiet, so perfect for shooting sound. The house has a 60-foot south facing garden, including an ornate seating area, and a self contained cottage. The house is located within walking distance to Fulham Football Club, as well as Bishops Palace and Bishops Park. It's a 15 minute walk to Hammersmith Station, and a 20 minutes walk to Putney Bridge.