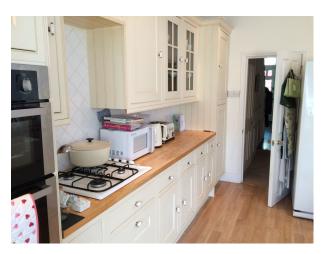

#### **Features:**

| Bathroom Types                                                                      | Bedroom Types                                              | Exterior Features                                                                                          | Facilities                                                                                                                                             |
|-------------------------------------------------------------------------------------|------------------------------------------------------------|------------------------------------------------------------------------------------------------------------|--------------------------------------------------------------------------------------------------------------------------------------------------------|
| <ul><li>En-suite Bathroom</li><li>Family Bathroom</li><li>Modern Bathroom</li></ul> | • Double Bedroom                                           | • Back Garden                                                                                              | <ul> <li>Domestic Power</li> <li>Fire Hydrant (close by)</li> <li>Green Room</li> <li>Internet Access</li> <li>Mains Water</li> <li>Toilets</li> </ul> |
| Floors                                                                              | Interior Features                                          | Kitchen Facilities                                                                                         | Kitchen types                                                                                                                                          |
| <ul><li>Carpet</li><li>Tiled Floor</li></ul>                                        | <ul><li>Furnished</li><li>Period Fireplace</li></ul>       | <ul><li>Gas Hob</li><li>Island</li><li>Large Dining Table</li><li>Prep Area</li><li>Range Cooker</li></ul> | <ul><li> Cream &amp; White Units</li><li> Kitchen With Island</li><li> Rustic Kitchens</li></ul>                                                       |
| Parking                                                                             | Rooms                                                      | Views                                                                                                      | Walls & Windows                                                                                                                                        |
| <ul><li> On Street Parking</li><li> Underground</li></ul>                           | <ul><li> Drawing Room</li><li> Hair/Make-up Room</li></ul> | • Residential View                                                                                         | <ul><li>Bay Window</li><li>Painted Walls</li></ul>                                                                                                     |

#### Interior

Stunning Edwardian house with Georgian windows at the rear of the property. The house includes all original features, such as traditional fireplaces, as well as a Georgian dining room table that seats 12 people..