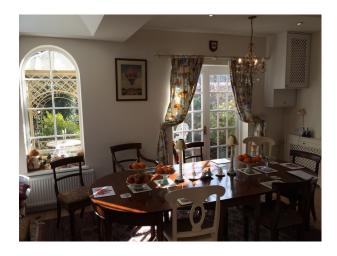

#### Interior

Stunning Edwardian house with Georgian windows at the rear of the property. The house includes all original features, such as traditional fireplaces, as well as a Georgian dining room table that seats 12 people..