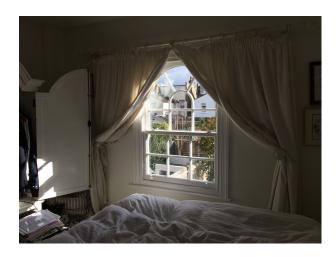

#### Interior

Stunning Edwardian house with Georgian windows at the rear of the property. The house includes all original features, such as traditional fireplaces, as well as a Georgian dining room table that seats 12 people..