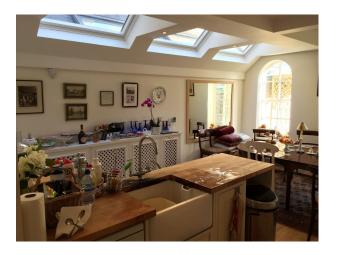

#### Interior

Stunning Edwardian house with Georgian windows at the rear of the property. The house includes all original features, such as traditional fireplaces, as well as a Georgian dining room table that seats 12 people..

#### Exterior

Terraced Edwardian house white painted with tree in front, in a quite residential area. The location is very quiet, so perfect for shooting sound. The house has a 60-foot south facing garden, including an ornate seating area, and a self contained cottage. The house is located within walking distance to Fulham Football Club, as well as Bishops Palace and Bishops Park. It's a 15 minute walk to Hammersmith Station, and a 20 minutes walk to Putney Bridge.