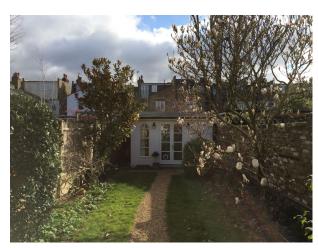

#### Exterior

Terraced Edwardian house white painted with tree in front, in a quite residential area. The location is very quiet, so perfect for shooting sound. The house has a 60-foot south facing garden, including an ornate seating area, and a self contained cottage. The house is located within walking distance to Fulham Football Club, as well as Bishops Palace and Bishops Park. It's a 15 minute walk to Hammersmith Station, and a 20 minutes walk to Putney Bridge.