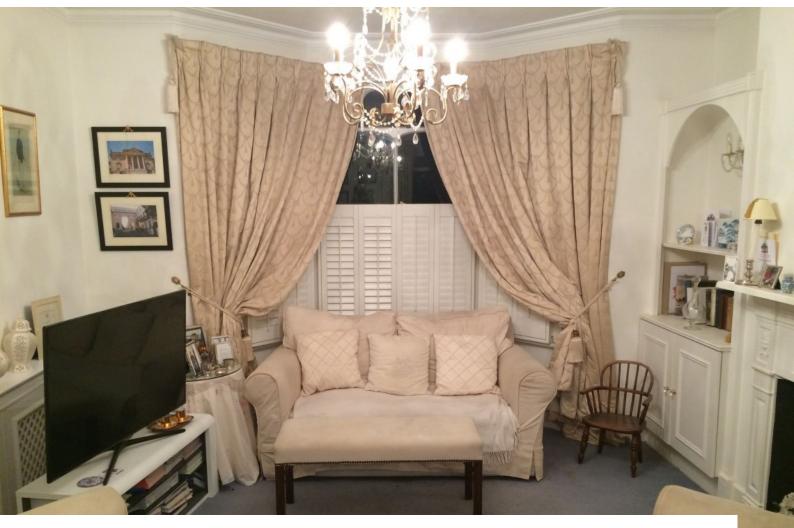

#### Interior

Stunning Edwardian house with Georgian windows at the rear of the property. The house includes all original features, such as traditional fireplaces, as well as a Georgian dining room table that seats 12 people..

#### Exterior

Terraced Edwardian house white painted with tree in front, in a quite residential area. The location is very quiet, so perfect for shooting sound. The house has a 60-foot south facing garden, including an ornate seating area, and a self contained cottage. The house is located within walking distance to Fulham Football Club, as well as Bishops Palace and Bishops Park. It's a 15 minute walk to Hammersmith Station, and a 20 minutes walk to Putney Bridge.