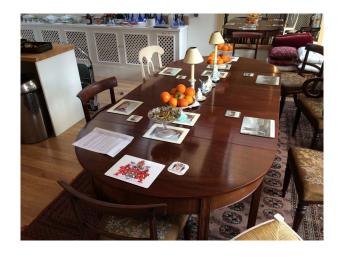

#### Interior

Stunning Edwardian house with Georgian windows at the rear of the property. The house includes all original features, such as traditional fireplaces, as well as a Georgian dining room table that seats 12 people..