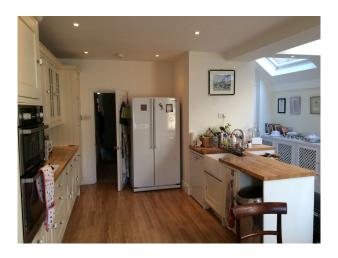

#### **Features:**

| Bathroom Types                                                                      | Bedroom Types                                              | Exterior Features                                                                                          | Facilities                                                                                                                                             |
|-------------------------------------------------------------------------------------|------------------------------------------------------------|------------------------------------------------------------------------------------------------------------|--------------------------------------------------------------------------------------------------------------------------------------------------------|
| <ul><li>En-suite Bathroom</li><li>Family Bathroom</li><li>Modern Bathroom</li></ul> | • Double Bedroom                                           | • Back Garden                                                                                              | <ul> <li>Domestic Power</li> <li>Fire Hydrant (close by)</li> <li>Green Room</li> <li>Internet Access</li> <li>Mains Water</li> <li>Toilets</li> </ul> |
| Floors                                                                              | Interior Features                                          | Kitchen Facilities                                                                                         | Kitchen types                                                                                                                                          |
| <ul><li>Carpet</li><li>Tiled Floor</li></ul>                                        | <ul><li>Furnished</li><li>Period Fireplace</li></ul>       | <ul><li>Gas Hob</li><li>Island</li><li>Large Dining Table</li><li>Prep Area</li><li>Range Cooker</li></ul> | <ul><li> Cream &amp; White Units</li><li> Kitchen With Island</li><li> Rustic Kitchens</li></ul>                                                       |
| Parking                                                                             | Rooms                                                      | Views                                                                                                      | Walls & Windows                                                                                                                                        |
| <ul><li> On Street Parking</li><li> Underground</li></ul>                           | <ul><li> Drawing Room</li><li> Hair/Make-up Room</li></ul> | • Residential View                                                                                         | <ul><li>Bay Window</li><li>Painted Walls</li></ul>                                                                                                     |

#### Interior

Stunning Edwardian house with Georgian windows at the rear of the property. The house includes all original features, such as traditional fireplaces, as well as a Georgian dining room table that seats 12 people..