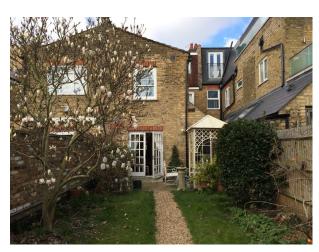

#### Exterior

Terraced Edwardian house white painted with tree in front, in a quite residential area. The location is very quiet, so perfect for shooting sound. The house has a 60-foot south facing garden, including an ornate seating area, and a self contained cottage. The house is located within walking distance to Fulham Football Club, as well as Bishops Palace and Bishops Park. It's a 15 minute walk to Hammersmith Station, and a 20 minutes walk to Putney Bridge.