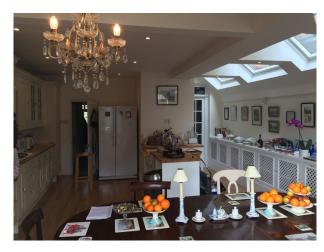

#### **Features:**

| Bathroom Types                                                                      | Bedroom Types                                              | Exterior Features                                                                                          | Facilities                                                                                                                                             |
|-------------------------------------------------------------------------------------|------------------------------------------------------------|------------------------------------------------------------------------------------------------------------|--------------------------------------------------------------------------------------------------------------------------------------------------------|
| <ul><li>En-suite Bathroom</li><li>Family Bathroom</li><li>Modern Bathroom</li></ul> | • Double Bedroom                                           | • Back Garden                                                                                              | <ul> <li>Domestic Power</li> <li>Fire Hydrant (close by)</li> <li>Green Room</li> <li>Internet Access</li> <li>Mains Water</li> <li>Toilets</li> </ul> |
| Floors                                                                              | Interior Features                                          | Kitchen Facilities                                                                                         | Kitchen types                                                                                                                                          |
| <ul><li>Carpet</li><li>Tiled Floor</li></ul>                                        | <ul><li>Furnished</li><li>Period Fireplace</li></ul>       | <ul><li>Gas Hob</li><li>Island</li><li>Large Dining Table</li><li>Prep Area</li><li>Range Cooker</li></ul> | <ul><li> Cream &amp; White Units</li><li> Kitchen With Island</li><li> Rustic Kitchens</li></ul>                                                       |
| Parking                                                                             | Rooms                                                      | Views                                                                                                      | Walls & Windows                                                                                                                                        |
| <ul><li> On Street Parking</li><li> Underground</li></ul>                           | <ul><li> Drawing Room</li><li> Hair/Make-up Room</li></ul> | • Residential View                                                                                         | <ul><li>Bay Window</li><li>Painted Walls</li></ul>                                                                                                     |

#### Interior

Stunning Edwardian house with Georgian windows at the rear of the property. The house includes all original features, such as traditional fireplaces, as well as a Georgian dining room table that seats 12 people..