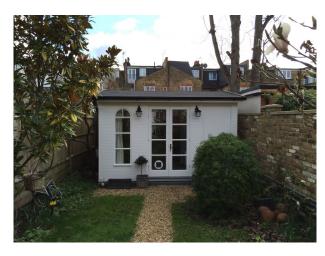

#### Exterior

Terraced Edwardian house white painted with tree in front, in a quite residential area. The location is very quiet, so perfect for shooting sound. The house has a 60-foot south facing garden, including an ornate seating area, and a self contained cottage. The house is located within walking distance to Fulham Football Club, as well as Bishops Palace and Bishops Park. It's a 15 minute walk to Hammersmith Station, and a 20 minutes walk to Putney Bridge.