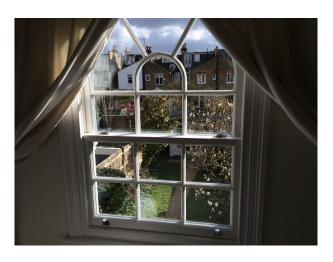

#### Interior

Stunning Edwardian house with Georgian windows at the rear of the property. The house includes all original features, such as traditional fireplaces, as well as a Georgian dining room table that seats 12 people..

#### Exterior

Terraced Edwardian house white painted with tree in front, in a quite residential area. The location is very quiet, so perfect for shooting sound. The house has a 60-foot south facing garden, including an ornate seating area, and a self contained cottage. The house is located within walking distance to Fulham Football Club, as well as Bishops Palace and Bishops Park. It's a 15 minute walk to Hammersmith Station, and a 20 minutes walk to Putney Bridge.