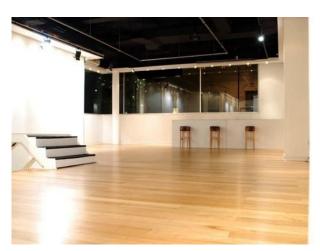

LON1547 South West London: Gallery or Event Space Film Location Empty spaces with white walled and laminate flooring

## **South West London: Gallery or Event Space** Film Location

Empty spaces with white walled and laminate flooring

Location: South West London, London, United Kingdom

Within the M25: Yes

Categories: Galleries | Art Studios | Event Venues (including Race Courses)

## **Features:**

Facilities Floors Interior Features Walls & Windows

- Domestic Power
- Laminate Wood Floor
- Unfurnished
- Painted Walls

- Green Room
- Mains Water
- Toilets