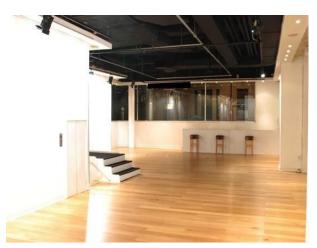

LON1547 South West London: Gallery or Event Space Film Location Empty spaces with white walled and laminate flooring

## **South West London: Gallery or Event Space** Film Location

Empty spaces with white walled and laminate flooring

Location: South West London, London, United Kingdom

Within the M25: Yes

Categories: Galleries | Art Studios | Event Venues (including Race Courses)

## **Features:**

Facilities Floors Interior Features Walls & Windows

- Domestic Power
- Laminate Wood Floor
- Unfurnished
- Painted Walls

- Green Room
- Mains Water
- Toilets