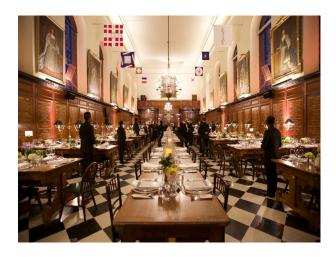

### Interior

We offer three exceptional indoor spaces, The Great Hall and The State Apartments, as well Figure Court and Ranelagh Gardens for an impressive outside space right in the heart of London.