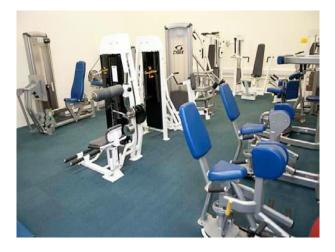

### Interior

Features Include:

- Fully equipped modern gym
- Weight benches and weights
- Fitness machines
- Indoor basketball court
- Squash courts
- Reception area

Related Records: LON1284, LON1286