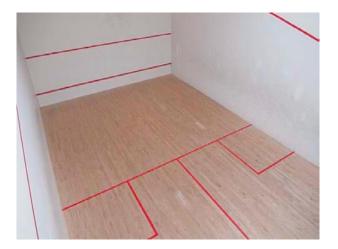

### Interior

Features Include:

- Fully equipped modern gym
- Weight benches and weights
- Fitness machines
- Indoor basketball court
- Squash courts
- Reception area

Related Records: LON1284, LON1286