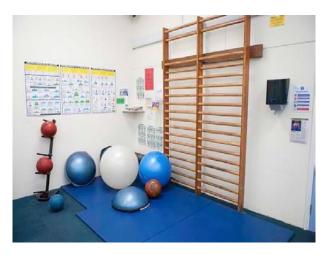

### Interior

Features Include:

- Fully equipped modern gym
- Weight benches and weights
- Fitness machines
- Indoor basketball court
- Squash courts
- Reception area

Related Records: LON1284, LON1286