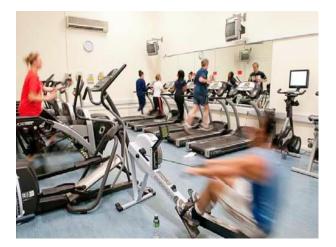

### Interior

Features Include:

- Fully equipped modern gym
- Weight benches and weights
- Fitness machines
- Indoor basketball court
- Squash courts
- Reception area

Related Records: LON1284, LON1286