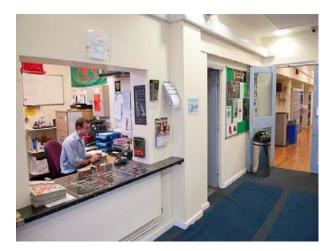

### Interior

Features Include:

- Fully equipped modern gym
- Weight benches and weights
- Fitness machines
- Indoor basketball court
- Squash courts
- Reception area

Related Records: LON1284, LON1286