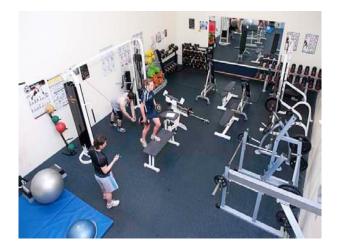

### Interior

Features Include:

- Fully equipped modern gym
- Weight benches and weights
- Fitness machines
- Indoor basketball court
- Squash courts
- Reception area

Related Records: LON1284, LON1286