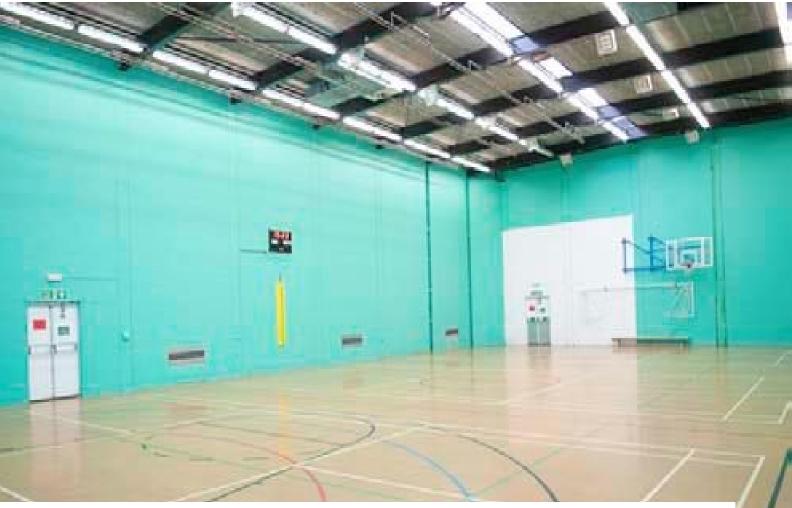

### Interior

Features Include:

- Fully equipped modern gym
- Weight benches and weights
- Fitness machines
- Indoor basketball court
- Squash courts
- Reception area

Related Records: LON1284, LON1286