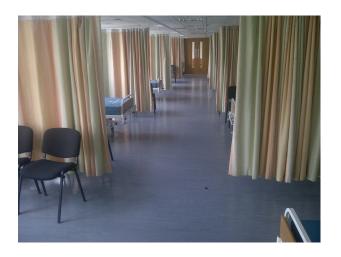

#### Interior

Two freshly refurbished synthetic hospital environments containing:

- hospital ward complete with beds, cubicle curtains, wardrobe/cupboard  $\,$
- basic monitoring equipment included in the hire (nothing that beeps or flashes!)
- reception desk and corridor with waiting room chairs
- film friendly and experienced in managing successful shoots