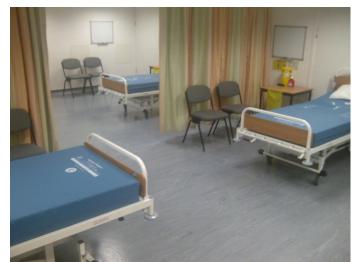

#### Interior

Two freshly refurbished synthetic hospital environments containing:

- hospital ward complete with beds, cubicle curtains, wardrobe/cupboard  $\,$
- basic monitoring equipment included in the hire (nothing that beeps or flashes!)
- reception desk and corridor with waiting room chairs
- film friendly and experienced in managing successful shoots