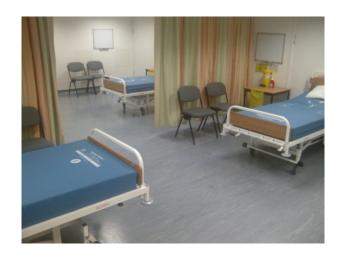

#### Interior

Two freshly refurbished synthetic hospital environments containing:

- hospital ward complete with beds, cubicle curtains, wardrobe/cupboard  $\,$
- basic monitoring equipment included in the hire (nothing that beeps or flashes!)
- reception desk and corridor with waiting room chairs
- film friendly and experienced in managing successful shoots