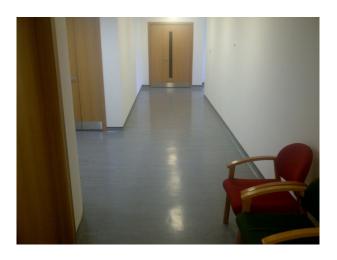

#### Interior

Two freshly refurbished synthetic hospital environments containing:

- hospital ward complete with beds, cubicle curtains, wardrobe/cupboard  $\,$
- basic monitoring equipment included in the hire (nothing that beeps or flashes!)
- reception desk and corridor with waiting room chairs
- film friendly and experienced in managing successful shoots