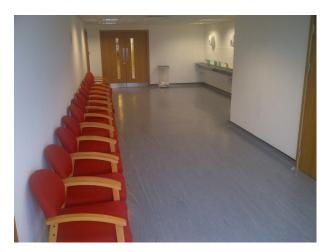

#### Interior

Two freshly refurbished synthetic hospital environments containing:

- hospital ward complete with beds, cubicle curtains, wardrobe/cupboard  $\,$
- basic monitoring equipment included in the hire (nothing that beeps or flashes!)
- reception desk and corridor with waiting room chairs
- film friendly and experienced in managing successful shoots