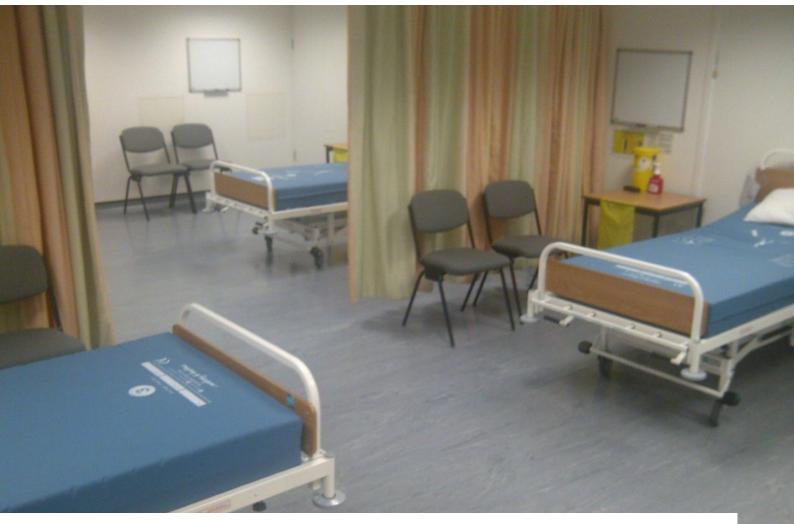

#### Interior

Two freshly refurbished synthetic hospital environments containing:

- hospital ward complete with beds, cubicle curtains, wardrobe/cupboard  $\,$
- basic monitoring equipment included in the hire (nothing that beeps or flashes!)
- reception desk and corridor with waiting room chairs
- film friendly and experienced in managing successful shoots