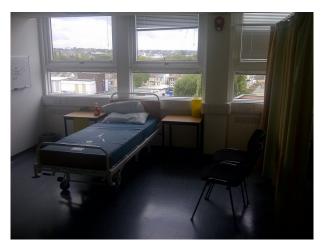

#### Interior

Two freshly refurbished synthetic hospital environments containing:

- hospital ward complete with beds, cubicle curtains, wardrobe/cupboard  $\,$
- basic monitoring equipment included in the hire (nothing that beeps or flashes!)
- reception desk and corridor with waiting room chairs
- film friendly and experienced in managing successful shoots