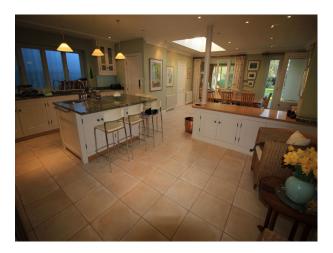

## Rooms

- Dining Room
- Hallway
- Home Office
- Living Room
- Lounge
- Office

### Interior

Spacious family home, tastefully furnished