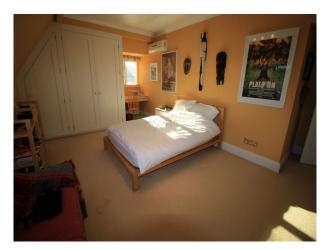

| Walls & Windows                                                                              |                                                                         |

## Rooms

- Dining Room
- Hallway
- Home Office
- Living Room
- Lounge
- Office

# Residential View

#### Walls & Windows

- Large Windows
- Painted Walls
- Wallpapered Walls

Floor

- arking
- ing

### Interior

Spacious family home, tastefully furnished

### Exterior

To the front, the property has a gated gravel driveway with parking for 6 - 8 vehicles, and a well kept lawn. At the rear, the property has a large patio area with lawn and mature shrubs.