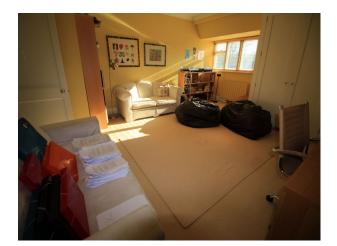

| Walls & Windows                                                                              |                                                                         |

## Rooms

- Dining Room
- Hallway
- Home Office
- Living Room
- Lounge
- Office

# Residential View

#### Walls & Windows

- Large Windows
- Painted Walls
- Wallpapered Walls

Floor

- arking
- ing

### Interior

Spacious family home, tastefully furnished

### Exterior

To the front, the property has a gated gravel driveway with parking for 6 - 8 vehicles, and a well kept lawn. At the rear, the property has a large patio area with lawn and mature shrubs.