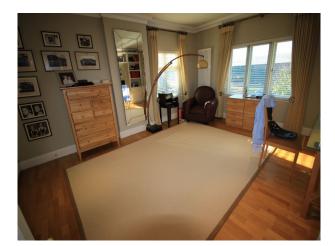

| Views                                                                                                               | Walls & Windows                                                                              |                                                                         |

## Rooms

- Dining Room
- Hallway
- Home Office
- Living Room
- Lounge
- Office

# Residential View

#### Walls & Windows

- Large Windows
- Painted Walls
- Wallpapered Walls

Floor

- arking
- ing

### Interior

Spacious family home, tastefully furnished

### Exterior

To the front, the property has a gated gravel driveway with parking for 6 - 8 vehicles, and a well kept lawn. At the rear, the property has a large patio area with lawn and mature shrubs.