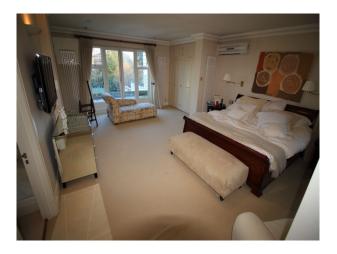

| Views                                                                                                               | Walls & Windows                                                                              |                                                                         |

## Rooms

- Dining Room
- Hallway
- Home Office
- Living Room
- Lounge
- Office

# Residential View

#### Walls & Windows

- Large Windows
- Painted Walls
- Wallpapered Walls

Floor

- arking
- ing

### Interior

Spacious family home, tastefully furnished

### Exterior

To the front, the property has a gated gravel driveway with parking for 6 - 8 vehicles, and a well kept lawn. At the rear, the property has a large patio area with lawn and mature shrubs.