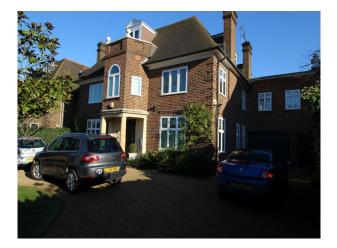

### Exterior

To the front, the property has a gated gravel driveway with parking for 6 - 8 vehicles, and a well kept lawn. At the rear, the property has a large patio area with lawn and mature shrubs.