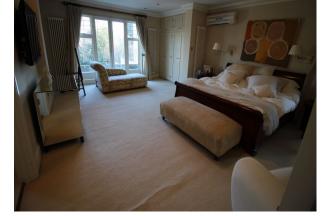

ews                                                                                                               | Walls & Windows                                                                              |                                                                         |

## Rooms

- Dining Room
- Hallway
- Home Office
- Living Room
- Lounge
- Office

# Residential View

#### Walls & Windows

- Large Windows
- Painted Walls
- Wallpapered Walls

Floor

- arking
- ing

### Interior

Spacious family home, tastefully furnished

### Exterior

To the front, the property has a gated gravel driveway with parking for 6 - 8 vehicles, and a well kept lawn. At the rear, the property has a large patio area with lawn and mature shrubs.