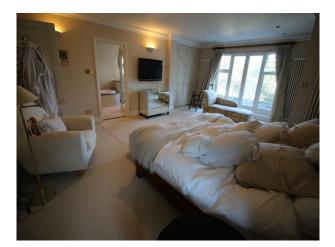

s                                                                                                               | Walls & Windows                                                                              |                                                                         |

## Rooms

- Dining Room
- Hallway
- Home Office
- Living Room
- Lounge
- Office

# Residential View

#### Walls & Windows

- Large Windows
- Painted Walls
- Wallpapered Walls

Floor

- arking
- ing

### Interior

Spacious family home, tastefully furnished

### Exterior

To the front, the property has a gated gravel driveway with parking for 6 - 8 vehicles, and a well kept lawn. At the rear, the property has a large patio area with lawn and mature shrubs.