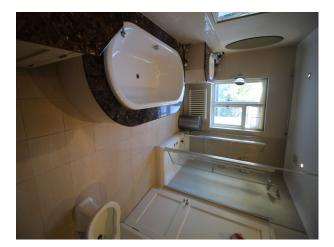

| Walls & Windows                                                                              |                                                                         |

## Rooms

- Dining Room
- Hallway
- Home Office
- Living Room
- Lounge
- Office

# Residential View

#### Walls & Windows

- Large Windows
- Painted Walls
- Wallpapered Walls

Floor

- arking
- ing

### Interior

Spacious family home, tastefully furnished

### Exterior

To the front, the property has a gated gravel driveway with parking for 6 - 8 vehicles, and a well kept lawn. At the rear, the property has a large patio area with lawn and mature shrubs.