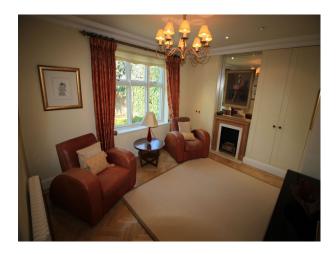

## Rooms

- Dining Room
- Hallway
- Home Office
- Living Room
- Lounge
- Office

### Interior

Spacious family home, tastefully furnished