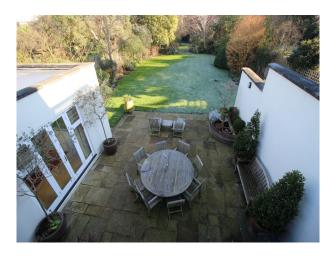

### Exterior

To the front, the property has a gated gravel driveway with parking for 6 - 8 vehicles, and a well kept lawn. At the rear, the property has a large patio area with lawn and mature shrubs.