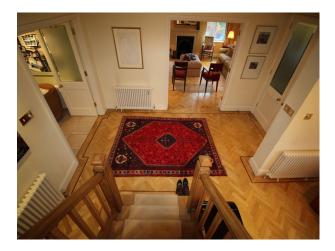

| Views                                                                                                               | Walls & Windows                                                                              |                                                                         |

## Rooms

- Dining Room
- Hallway
- Home Office
- Living Room
- Lounge
- Office

# Residential View

#### Walls & Windows

- Large Windows
- Painted Walls
- Wallpapered Walls

Floor

- arking
- ing

### Interior

Spacious family home, tastefully furnished

### Exterior

To the front, the property has a gated gravel driveway with parking for 6 - 8 vehicles, and a well kept lawn. At the rear, the property has a large patio area with lawn and mature shrubs.