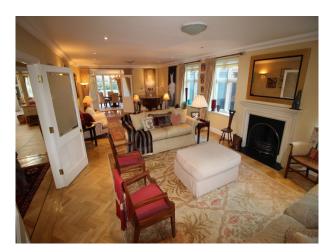

## Rooms

- Dining Room
- Hallway
- Home Office
- Living Room
- Lounge
- Office

### Interior

Spacious family home, tastefully furnished