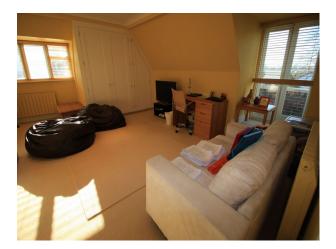

| Walls & Windows                                                                              |                                                                         |

## Rooms

- Dining Room
- Hallway
- Home Office
- Living Room
- Lounge
- Office

# Residential View

#### Walls & Windows

- Large Windows
- Painted Walls
- Wallpapered Walls

Floor

- arking
- ing

### Interior

Spacious family home, tastefully furnished

### Exterior

To the front, the property has a gated gravel driveway with parking for 6 - 8 vehicles, and a well kept lawn. At the rear, the property has a large patio area with lawn and mature shrubs.