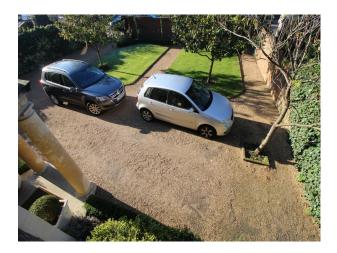

### Exterior

To the front, the property has a gated gravel driveway with parking for 6 - 8 vehicles, and a well kept lawn. At the rear, the property has a large patio area with lawn and mature shrubs.