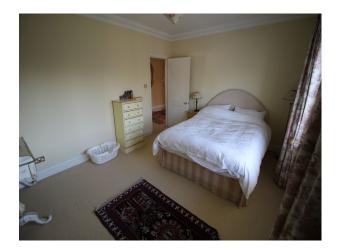

| Walls & Windows                                                                              |                                                                         |

## Rooms

- Dining Room
- Hallway
- Home Office
- Living Room
- Lounge
- Office

# Residential View

#### Walls & Windows

- Large Windows
- Painted Walls
- Wallpapered Walls

Floor

- arking
- ing

### Interior

Spacious family home, tastefully furnished

### Exterior

To the front, the property has a gated gravel driveway with parking for 6 - 8 vehicles, and a well kept lawn. At the rear, the property has a large patio area with lawn and mature shrubs.