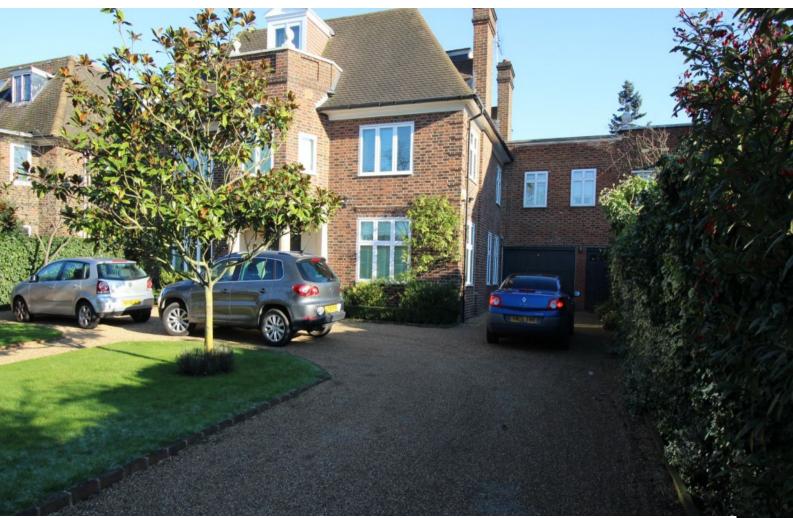

### Exterior

To the front, the property has a gated gravel driveway with parking for 6 - 8 vehicles, and a well kept lawn. At the rear, the property has a large patio area with lawn and mature shrubs.