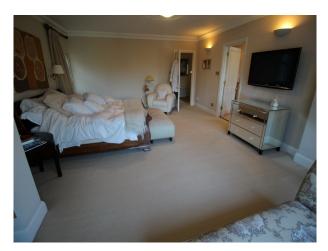

Views                                                                                                               | Walls & Windows                                                                              |                                                                         |

## Rooms

- Dining Room
- Hallway
- Home Office
- Living Room
- Lounge
- Office

# Residential View

#### Walls & Windows

- Large Windows
- Painted Walls
- Wallpapered Walls

Floor

- arking
- ing

### Interior

Spacious family home, tastefully furnished

### Exterior

To the front, the property has a gated gravel driveway with parking for 6 - 8 vehicles, and a well kept lawn. At the rear, the property has a large patio area with lawn and mature shrubs.