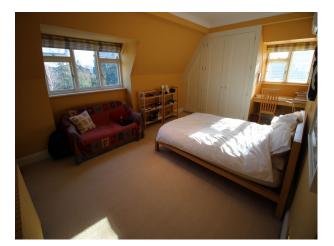

| Walls & Windows                                                                              |                                                                         |

## Rooms

- Dining Room
- Hallway
- Home Office
- Living Room
- Lounge
- Office

# Residential View

#### Walls & Windows

- Large Windows
- Painted Walls
- Wallpapered Walls

Floor

- arking
- ing

### Interior

Spacious family home, tastefully furnished

### Exterior

To the front, the property has a gated gravel driveway with parking for 6 - 8 vehicles, and a well kept lawn. At the rear, the property has a large patio area with lawn and mature shrubs.