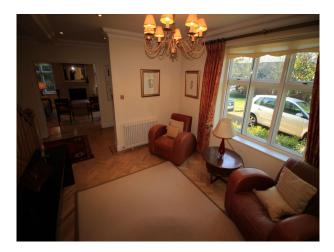

## Rooms

- Dining Room
- Hallway
- Home Office
- Living Room
- Lounge
- Office

### Interior

Spacious family home, tastefully furnished