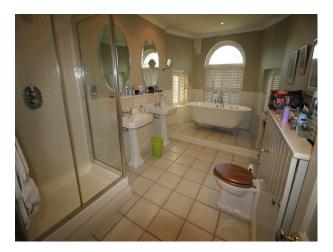

| Views                                                                                                               | Walls & Windows                                                                              |                                                                         |

## Rooms

- Dining Room
- Hallway
- Home Office
- Living Room
- Lounge
- Office

# Residential View

#### Walls & Windows

- Large Windows
- Painted Walls
- Wallpapered Walls

Floor

- arking
- ing

### Interior

Spacious family home, tastefully furnished

### Exterior

To the front, the property has a gated gravel driveway with parking for 6 - 8 vehicles, and a well kept lawn. At the rear, the property has a large patio area with lawn and mature shrubs.