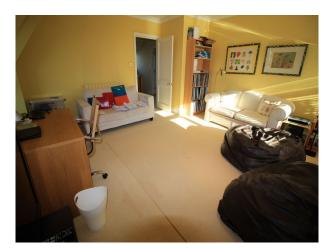

| Walls & Windows                                                                              |                                                                         |

## Rooms

- Dining Room
- Hallway
- Home Office
- Living Room
- Lounge
- Office

# Residential View

#### Walls & Windows

- Large Windows
- Painted Walls
- Wallpapered Walls

Floor

- arking
- ing

### Interior

Spacious family home, tastefully furnished

### Exterior

To the front, the property has a gated gravel driveway with parking for 6 - 8 vehicles, and a well kept lawn. At the rear, the property has a large patio area with lawn and mature shrubs.