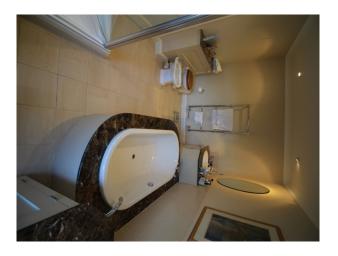

| Walls & Windows                                                                              |                                                                         |

## Rooms

- Dining Room
- Hallway
- Home Office
- Living Room
- Lounge
- Office

# Residential View

#### Walls & Windows

- Large Windows
- Painted Walls
- Wallpapered Walls

Floor

- arking
- ing

### Interior

Spacious family home, tastefully furnished

### Exterior

To the front, the property has a gated gravel driveway with parking for 6 - 8 vehicles, and a well kept lawn. At the rear, the property has a large patio area with lawn and mature shrubs.