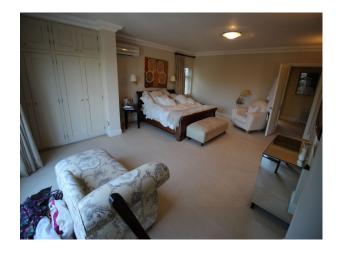

| Views                                                                                                               | Walls & Windows                                                                              |                                                                         |

## Rooms

- Dining Room
- Hallway
- Home Office
- Living Room
- Lounge
- Office

# Residential View

#### Walls & Windows

- Large Windows
- Painted Walls
- Wallpapered Walls

Floor

- arking
- ing

### Interior

Spacious family home, tastefully furnished

### Exterior

To the front, the property has a gated gravel driveway with parking for 6 - 8 vehicles, and a well kept lawn. At the rear, the property has a large patio area with lawn and mature shrubs.