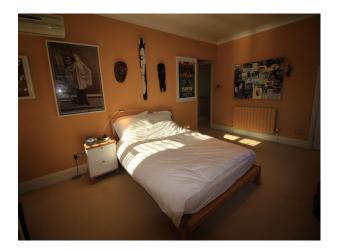

| Walls & Windows                                                                              |                                                                         |

## Rooms

- Dining Room
- Hallway
- Home Office
- Living Room
- Lounge
- Office

# Residential View

#### Walls & Windows

- Large Windows
- Painted Walls
- Wallpapered Walls

Floor

- arking
- ing

### Interior

Spacious family home, tastefully furnished

### Exterior

To the front, the property has a gated gravel driveway with parking for 6 - 8 vehicles, and a well kept lawn. At the rear, the property has a large patio area with lawn and mature shrubs.