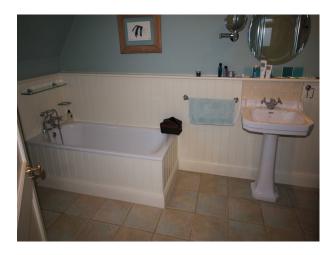

| Walls & Windows                                                                              |                                                                         |

## Rooms

- Dining Room
- Hallway
- Home Office
- Living Room
- Lounge
- Office

# Residential View

#### Walls & Windows

- Large Windows
- Painted Walls
- Wallpapered Walls

Floor

- arking
- ing

### Interior

Spacious family home, tastefully furnished

### Exterior

To the front, the property has a gated gravel driveway with parking for 6 - 8 vehicles, and a well kept lawn. At the rear, the property has a large patio area with lawn and mature shrubs.