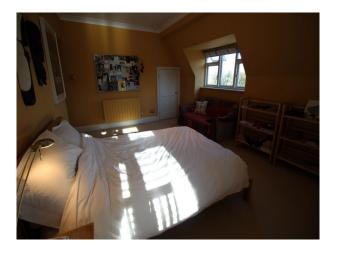

| Walls & Windows                                                                              |                                                                         |

## Rooms

- Dining Room
- Hallway
- Home Office
- Living Room
- Lounge
- Office

# Residential View

#### Walls & Windows

- Large Windows
- Painted Walls
- Wallpapered Walls

Floor

- arking
- ing

### Interior

Spacious family home, tastefully furnished

### Exterior

To the front, the property has a gated gravel driveway with parking for 6 - 8 vehicles, and a well kept lawn. At the rear, the property has a large patio area with lawn and mature shrubs.