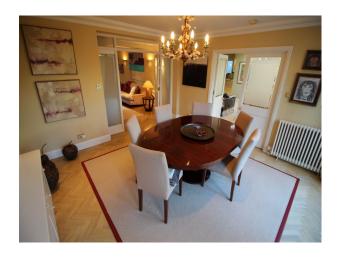

## Rooms

- Dining Room
- Hallway
- Home Office
- Living Room
- Lounge
- Office

### Interior

Spacious family home, tastefully furnished