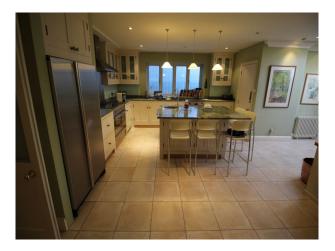

## Rooms

- Dining Room
- Hallway
- Home Office
- Living Room
- Lounge
- Office

### Interior

Spacious family home, tastefully furnished