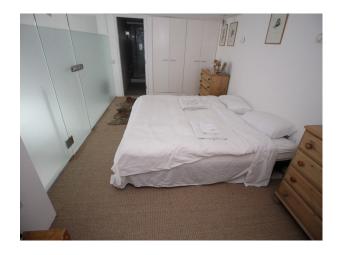

#### Interior

Spacious apartment converted to being a studio with wooden flooring, mirrors along one wall (can be covered easily with neutral covering), and large floor to ceiling windows with blackout blinds. The studio also has diffused lighting available as standard, and a mezzanine floor with a bedroom for changing, a modern bathroom, and approx 20 feet of desks which may be used for production.