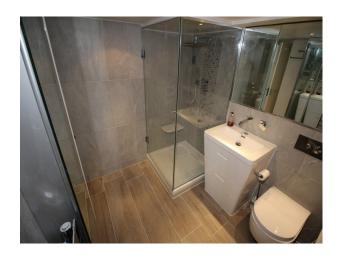

#### Interior

Spacious apartment converted to being a studio with wooden flooring, mirrors along one wall (can be covered easily with neutral covering), and large floor to ceiling windows with blackout blinds. The studio also has diffused lighting available as standard, and a mezzanine floor with a bedroom for changing, a modern bathroom, and approx 20 feet of desks which may be used for production.