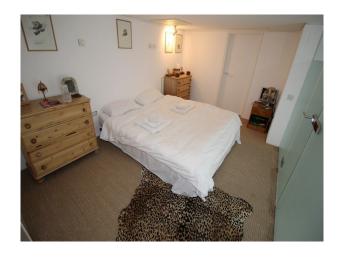

#### Interior

Spacious apartment converted to being a studio with wooden flooring, mirrors along one wall (can be covered easily with neutral covering), and large floor to ceiling windows with blackout blinds. The studio also has diffused lighting available as standard, and a mezzanine floor with a bedroom for changing, a modern bathroom, and approx 20 feet of desks which may be used for production.