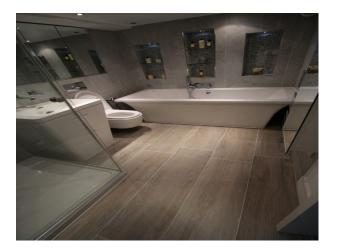

#### Interior

Spacious apartment converted to being a studio with wooden flooring, mirrors along one wall (can be covered easily with neutral covering), and large floor to ceiling windows with blackout blinds. The studio also has diffused lighting available as standard, and a mezzanine floor with a bedroom for changing, a modern bathroom, and approx 20 feet of desks which may be used for production.