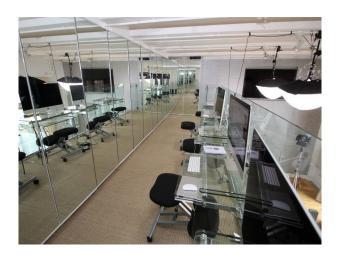

#### Interior

Spacious apartment converted to being a studio with wooden flooring, mirrors along one wall (can be covered easily with neutral covering), and large floor to ceiling windows with blackout blinds. The studio also has diffused lighting available as standard, and a mezzanine floor with a bedroom for changing, a modern bathroom, and approx 20 feet of desks which may be used for production.