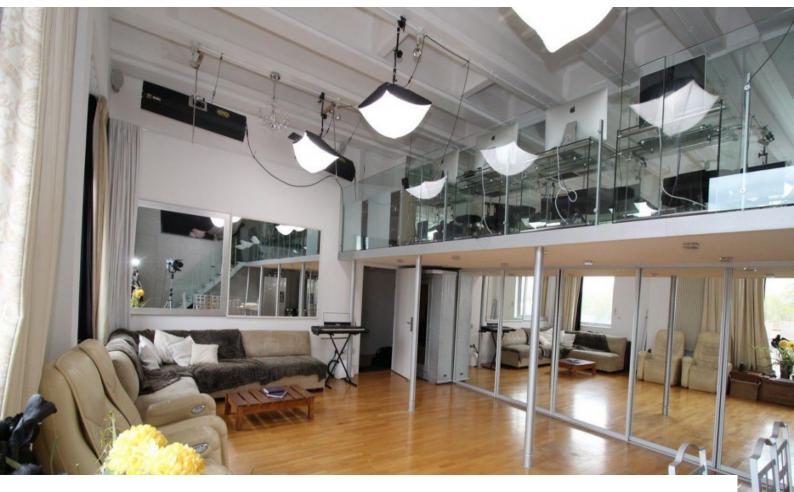

# LON2519 South West London: Multi-Functional Creative Studio For Filming, Stills & Dance Rehearsal

Flexible space which can be easily adapted for hosting a range of creative activities. the space comprises an expanse of wooden floored space with hidden kitchen/wall of mirrors, a mezzanine with bank of computers, and supplementary rooms for dressing etc.

## **South West London: Multi-Functional Creative Studio For Filming, Stills & Dance Rehearsal**

Flexible space which can be easily adapted for hosting a range of creative activities. the space comprises an expanse of wooden floored space with hidden kitchen/wall of mirrors, a mezzanine with bank of computers, and supplementary rooms for dressing etc.

#### Interior

Spacious apartment converted to being a studio with wooden flooring, mirrors along one wall (can be covered easily with neutral covering), and large floor to ceiling windows with blackout blinds. The studio also has diffused lighting available as standard, and a mezzanine floor with a bedroom for changing, a modern bathroom, and approx 20 feet of desks which may be used for production.

This film, TV, rehearsal or dance studio has options for Green, Black or White backgrounds which are easy to interchange.