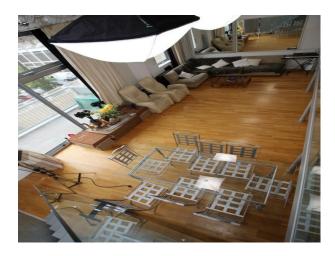

#### Interior

Spacious apartment converted to being a studio with wooden flooring, mirrors along one wall (can be covered easily with neutral covering), and large floor to ceiling windows with blackout blinds. The studio also has diffused lighting available as standard, and a mezzanine floor with a bedroom for changing, a modern bathroom, and approx 20 feet of desks which may be used for production.