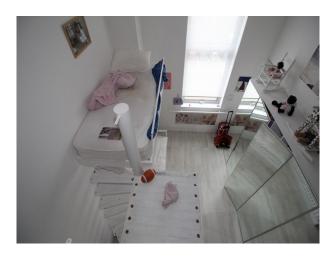

#### Interior

Spacious apartment converted to being a studio with wooden flooring, mirrors along one wall (can be covered easily with neutral covering), and large floor to ceiling windows with blackout blinds. The studio also has diffused lighting available as standard, and a mezzanine floor with a bedroom for changing, a modern bathroom, and approx 20 feet of desks which may be used for production.