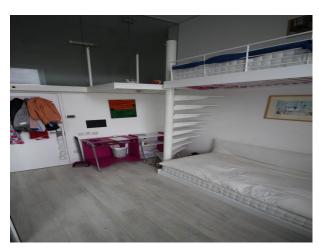

#### Interior

Spacious apartment converted to being a studio with wooden flooring, mirrors along one wall (can be covered easily with neutral covering), and large floor to ceiling windows with blackout blinds. The studio also has diffused lighting available as standard, and a mezzanine floor with a bedroom for changing, a modern bathroom, and approx 20 feet of desks which may be used for production.