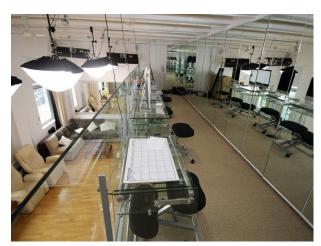

#### Interior

Spacious apartment converted to being a studio with wooden flooring, mirrors along one wall (can be covered easily with neutral covering), and large floor to ceiling windows with blackout blinds. The studio also has diffused lighting available as standard, and a mezzanine floor with a bedroom for changing, a modern bathroom, and approx 20 feet of desks which may be used for production.