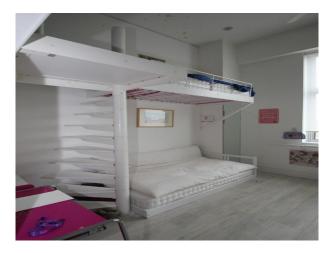

#### Interior

Spacious apartment converted to being a studio with wooden flooring, mirrors along one wall (can be covered easily with neutral covering), and large floor to ceiling windows with blackout blinds. The studio also has diffused lighting available as standard, and a mezzanine floor with a bedroom for changing, a modern bathroom, and approx 20 feet of desks which may be used for production.