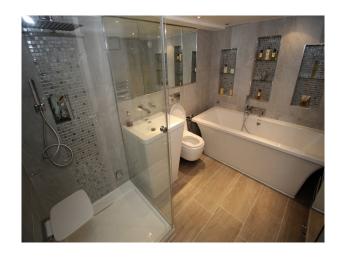

#### Interior

Spacious apartment converted to being a studio with wooden flooring, mirrors along one wall (can be covered easily with neutral covering), and large floor to ceiling windows with blackout blinds. The studio also has diffused lighting available as standard, and a mezzanine floor with a bedroom for changing, a modern bathroom, and approx 20 feet of desks which may be used for production.