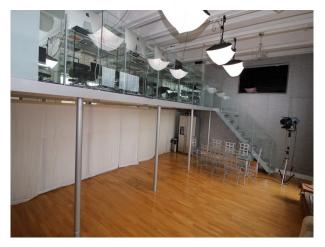

# LON2519 South West London: Multi-Functional Creative Studio For Filming, Stills & Dance Rehearsal

Flexible space which can be easily adapted for hosting a range of creative activities. the space comprises an expanse of wooden floored space with hidden kitchen/wall of mirrors, a mezzanine with bank of computers, and supplementary rooms for dressing etc.

## **South West London: Multi-Functional Creative Studio For Filming, Stills & Dance Rehearsal**

Flexible space which can be easily adapted for hosting a range of creative activities. the space comprises an expanse of wooden floored space with hidden kitchen/wall of mirrors, a mezzanine with bank of computers, and supplementary rooms for dressing etc.

#### Interior

Spacious apartment converted to being a studio with wooden flooring, mirrors along one wall (can be covered easily with neutral covering), and large floor to ceiling windows with blackout blinds. The studio also has diffused lighting available as standard, and a mezzanine floor with a bedroom for changing, a modern bathroom, and approx 20 feet of desks which may be used for production.