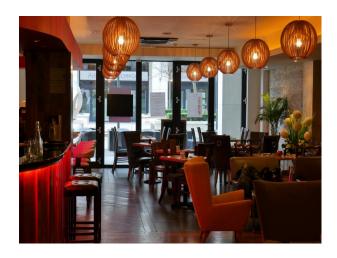

#### Interior

Large rectangular restaurant with a central tree. 3 - 4 distinct areas - sushi bar, cocktail bar and lounge, front restaurant, back restaurant overlooking gardens. Outside front terrace onto pedestrianized boulevard leading to the river Thames about 100 metres away.