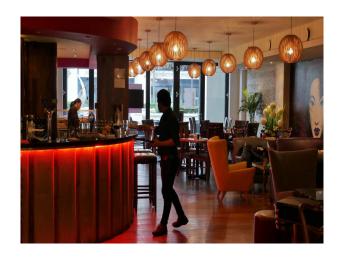

#### Interior

Large rectangular restaurant with a central tree. 3 - 4 distinct areas - sushi bar, cocktail bar and lounge, front restaurant, back restaurant overlooking gardens. Outside front terrace onto pedestrianized boulevard leading to the river Thames about 100 metres away.