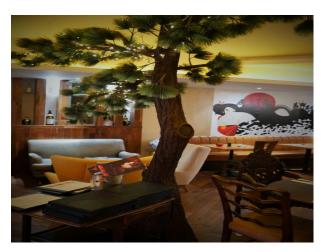

#### Interior

Large rectangular restaurant with a central tree. 3 - 4 distinct areas - sushi bar, cocktail bar and lounge, front restaurant, back restaurant overlooking gardens. Outside front terrace onto pedestrianized boulevard leading to the river Thames about 100 metres away.