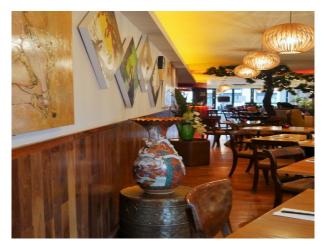

#### Interior

Large rectangular restaurant with a central tree. 3 - 4 distinct areas - sushi bar, cocktail bar and lounge, front restaurant, back restaurant overlooking gardens. Outside front terrace onto pedestrianized boulevard leading to the river Thames about 100 metres away.