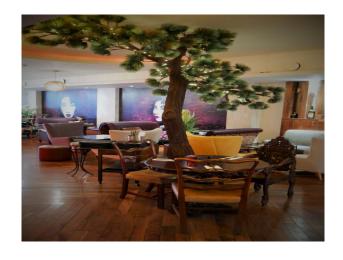

#### Interior

Large rectangular restaurant with a central tree. 3 - 4 distinct areas - sushi bar, cocktail bar and lounge, front restaurant, back restaurant overlooking gardens. Outside front terrace onto pedestrianized boulevard leading to the river Thames about 100 metres away.