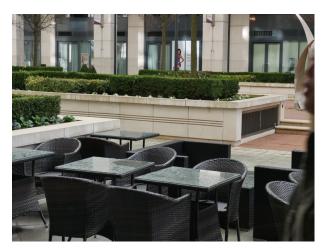

#### Parking Views

- Multi-Storey Car Park
- Off Street Parking
- On Street Parking
- Secure Parking
- Underground
- City Scape View
- Large Windows

Walls & Windows

- Painted Walls
- Stone Walls
- Wood Clad Walls

#### Exterior

Ground floor under a modern luxury block of flats and forming part of a arcade of shops/restaurants overlooking small central piazza.