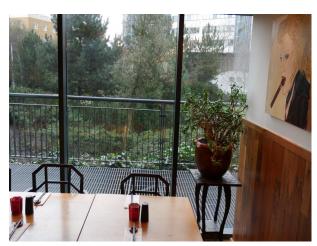

#### Interior

Large rectangular restaurant with a central tree. 3 - 4 distinct areas - sushi bar, cocktail bar and lounge, front restaurant, back restaurant overlooking gardens. Outside front terrace onto pedestrianized boulevard leading to the river Thames about 100 metres away.