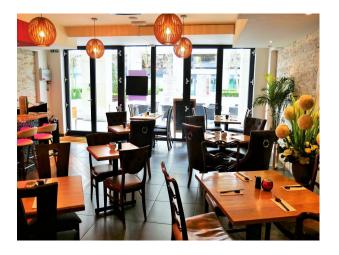

#### Interior

Large rectangular restaurant with a central tree. 3 - 4 distinct areas - sushi bar, cocktail bar and lounge, front restaurant, back restaurant overlooking gardens. Outside front terrace onto pedestrianized boulevard leading to the river Thames about 100 metres away.