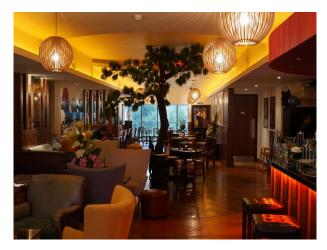

#### Interior

Large rectangular restaurant with a central tree. 3 - 4 distinct areas - sushi bar, cocktail bar and lounge, front restaurant, back restaurant overlooking gardens. Outside front terrace onto pedestrianized boulevard leading to the river Thames about 100 metres away.