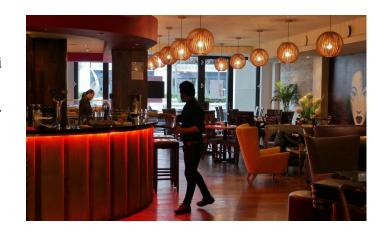

#### Interior

Large rectangular restaurant with a central tree. 3 - 4 distinct areas - sushi bar, cocktail bar and lounge, front restaurant, back restaurant overlooking gardens. Outside front terrace onto pedestrianized boulevard leading to the river Thames about 100 metres away.