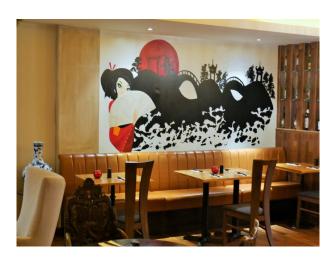

#### Interior

Large rectangular restaurant with a central tree. 3 - 4 distinct areas - sushi bar, cocktail bar and lounge, front restaurant, back restaurant overlooking gardens. Outside front terrace onto pedestrianized boulevard leading to the river Thames about 100 metres away.