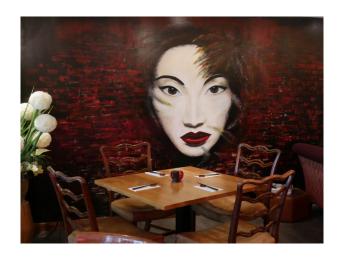

#### Interior

Large rectangular restaurant with a central tree. 3 - 4 distinct areas - sushi bar, cocktail bar and lounge, front restaurant, back restaurant overlooking gardens. Outside front terrace onto pedestrianized boulevard leading to the river Thames about 100 metres away.