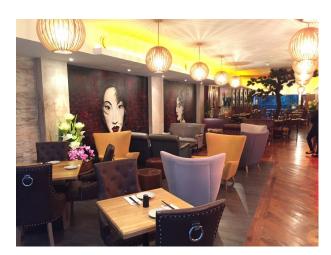

#### Interior

Large rectangular restaurant with a central tree. 3 - 4 distinct areas - sushi bar, cocktail bar and lounge, front restaurant, back restaurant overlooking gardens. Outside front terrace onto pedestrianized boulevard leading to the river Thames about 100 metres away.