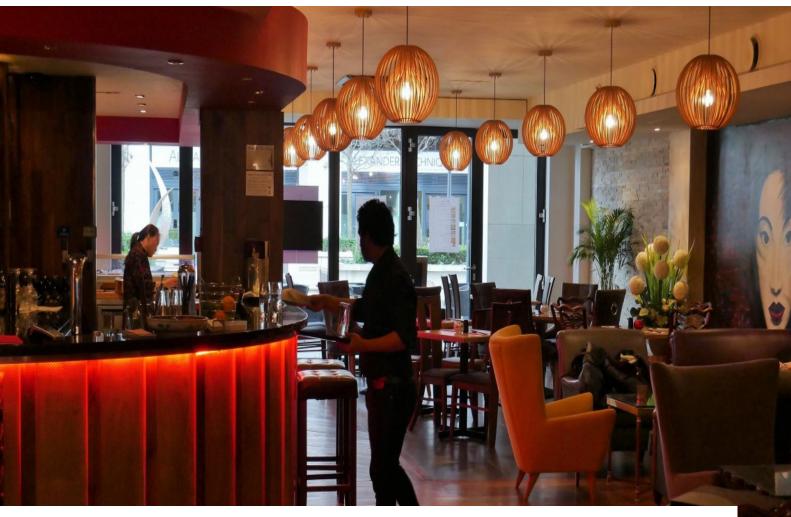

#### Interior

Large rectangular restaurant with a central tree. 3 - 4 distinct areas - sushi bar, cocktail bar and lounge, front restaurant, back restaurant overlooking gardens. Outside front terrace onto pedestrianized boulevard leading to the river Thames about 100 metres away.