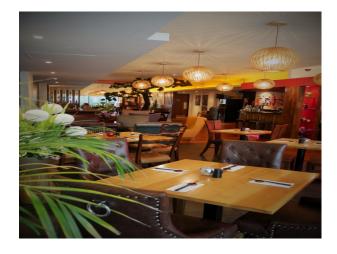

#### Interior

Large rectangular restaurant with a central tree. 3 - 4 distinct areas - sushi bar, cocktail bar and lounge, front restaurant, back restaurant overlooking gardens. Outside front terrace onto pedestrianized boulevard leading to the river Thames about 100 metres away.