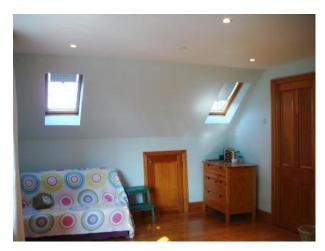

#### Interior

This location has colourful walls and personal touches. This creates a warm, homely feel. The hallway has a Black and White chequered floor and has wooden floors throughout the house. Set over 3 storeys with large rooms that benefit from ample natural light. The property also has a uniquely painted room with blue walls and delicate wall art.