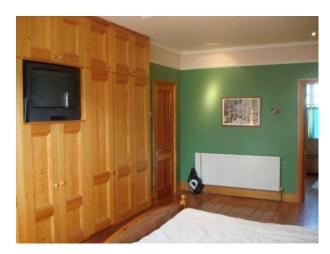

#### Interior

This location has colourful walls and personal touches. This creates a warm, homely feel. The hallway has a Black and White chequered floor and has wooden floors throughout the house. Set over 3 storeys with large rooms that benefit from ample natural light. The property also has a uniquely painted room with blue walls and delicate wall art.