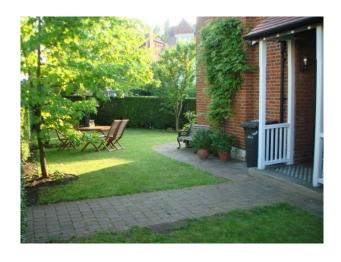

### Exterior

- Working Bee Hives
- Fully enclosed hedged garden with mature trees
- Ample free street parking