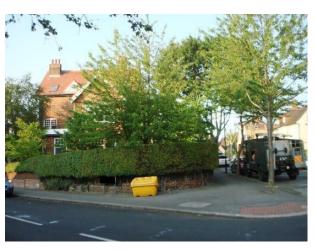

### Exterior

- Working Bee Hives
- Fully enclosed hedged garden with mature trees
- Ample free street parking