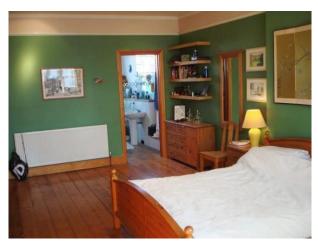

#### Interior

This location has colourful walls and personal touches. This creates a warm, homely feel. The hallway has a Black and White chequered floor and has wooden floors throughout the house. Set over 3 storeys with large rooms that benefit from ample natural light. The property also has a uniquely painted room with blue walls and delicate wall art.