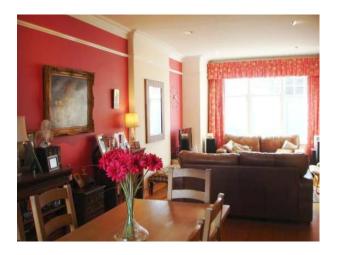

#### Interior

This location has colourful walls and personal touches. This creates a warm, homely feel. The hallway has a Black and White chequered floor and has wooden floors throughout the house. Set over 3 storeys with large rooms that benefit from ample natural light. The property also has a uniquely painted room with blue walls and delicate wall art.