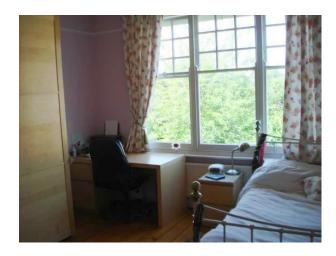

#### Interior

This location has colourful walls and personal touches. This creates a warm, homely feel. The hallway has a Black and White chequered floor and has wooden floors throughout the house. Set over 3 storeys with large rooms that benefit from ample natural light. The property also has a uniquely painted room with blue walls and delicate wall art.