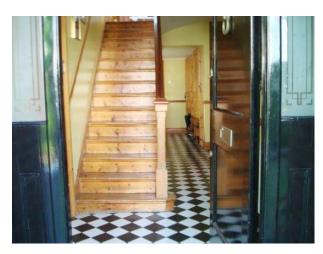

#### Interior

This location has colourful walls and personal touches. This creates a warm, homely feel. The hallway has a Black and White chequered floor and has wooden floors throughout the house. Set over 3 storeys with large rooms that benefit from ample natural light. The property also has a uniquely painted room with blue walls and delicate wall art.