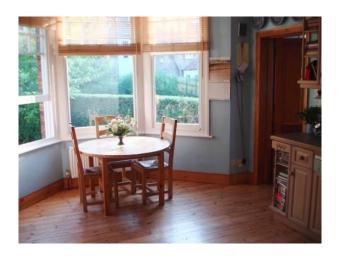

#### Interior

This location has colourful walls and personal touches. This creates a warm, homely feel. The hallway has a Black and White chequered floor and has wooden floors throughout the house. Set over 3 storeys with large rooms that benefit from ample natural light. The property also has a uniquely painted room with blue walls and delicate wall art.

### **Features:**

| <b>Bathroom Types</b>                                 | <b>Bedroom Types</b>                                                                                     | <b>Exterior Features</b>                              | Facilities                                                           |
|-------------------------------------------------------|----------------------------------------------------------------------------------------------------------|-------------------------------------------------------|----------------------------------------------------------------------|
| Family Bathroom                                       | <ul><li>Double Bedroom</li><li>Single Bedroom</li><li>Spare Bedroom</li><li>Teenager's Bedroom</li></ul> | <ul><li>Back Garden</li><li>Roof Terrace</li></ul>    | <ul><li>Domestic Power</li><li>Mains Water</li><li>Toilets</li></ul> |
| Floors                                                | Interior Features                                                                                        | Kitchen Facilities                                    | Kitchen types                                                        |
| <ul><li>Real Wood Floor</li><li>Tiled Floor</li></ul> | • Furnished                                                                                              | <ul><li> Eat In</li><li> Large Dining Table</li></ul> | • Wooden Units                                                       |
| Parking                                               | Rooms                                                                                                    | Walls & Windows                                       |                                                                      |
| On Street Parking                                     | <ul><li> Home Office</li><li> Office</li></ul>                                                           | Bay Window                                            |                                                                      |