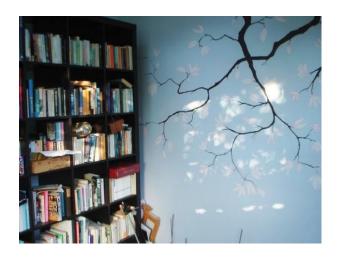

#### Interior

This location has colourful walls and personal touches. This creates a warm, homely feel. The hallway has a Black and White chequered floor and has wooden floors throughout the house. Set over 3 storeys with large rooms that benefit from ample natural light. The property also has a uniquely painted room with blue walls and delicate wall art.