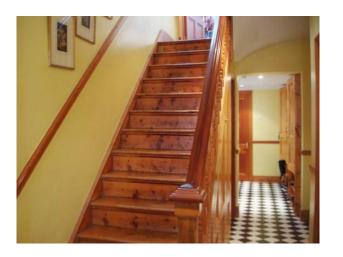

#### Interior

This location has colourful walls and personal touches. This creates a warm, homely feel. The hallway has a Black and White chequered floor and has wooden floors throughout the house. Set over 3 storeys with large rooms that benefit from ample natural light. The property also has a uniquely painted room with blue walls and delicate wall art.