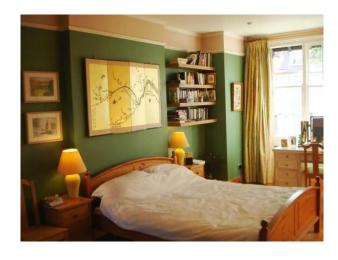

#### Interior

This location has colourful walls and personal touches. This creates a warm, homely feel. The hallway has a Black and White chequered floor and has wooden floors throughout the house. Set over 3 storeys with large rooms that benefit from ample natural light. The property also has a uniquely painted room with blue walls and delicate wall art.