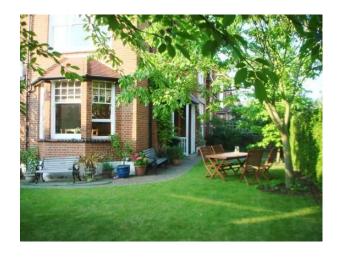

### Exterior

- Working Bee Hives
- Fully enclosed hedged garden with mature trees
- Ample free street parking