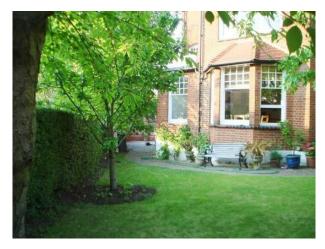

### Exterior

- Working Bee Hives
- Fully enclosed hedged garden with mature trees
- Ample free street parking