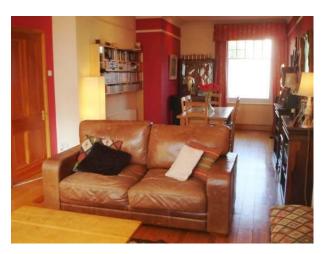

#### Interior

This location has colourful walls and personal touches. This creates a warm, homely feel. The hallway has a Black and White chequered floor and has wooden floors throughout the house. Set over 3 storeys with large rooms that benefit from ample natural light. The property also has a uniquely painted room with blue walls and delicate wall art.