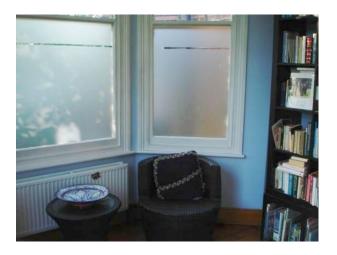

#### Interior

This location has colourful walls and personal touches. This creates a warm, homely feel. The hallway has a Black and White chequered floor and has wooden floors throughout the house. Set over 3 storeys with large rooms that benefit from ample natural light. The property also has a uniquely painted room with blue walls and delicate wall art.