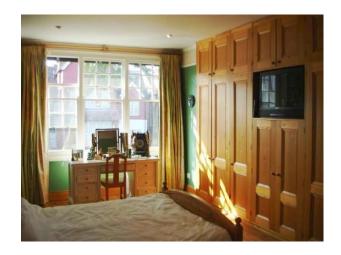

#### Interior

This location has colourful walls and personal touches. This creates a warm, homely feel. The hallway has a Black and White chequered floor and has wooden floors throughout the house. Set over 3 storeys with large rooms that benefit from ample natural light. The property also has a uniquely painted room with blue walls and delicate wall art.