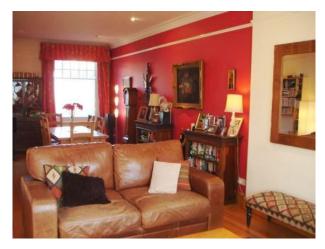

#### Interior

This location has colourful walls and personal touches. This creates a warm, homely feel. The hallway has a Black and White chequered floor and has wooden floors throughout the house. Set over 3 storeys with large rooms that benefit from ample natural light. The property also has a uniquely painted room with blue walls and delicate wall art.