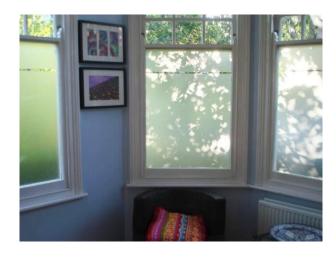

#### Interior

This location has colourful walls and personal touches. This creates a warm, homely feel. The hallway has a Black and White chequered floor and has wooden floors throughout the house. Set over 3 storeys with large rooms that benefit from ample natural light. The property also has a uniquely painted room with blue walls and delicate wall art.