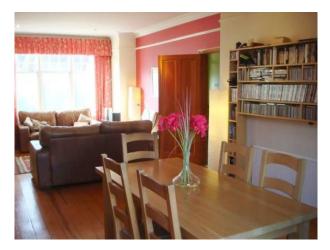

#### Interior

This location has colourful walls and personal touches. This creates a warm, homely feel. The hallway has a Black and White chequered floor and has wooden floors throughout the house. Set over 3 storeys with large rooms that benefit from ample natural light. The property also has a uniquely painted room with blue walls and delicate wall art.