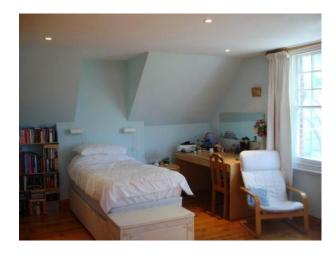

#### Interior

This location has colourful walls and personal touches. This creates a warm, homely feel. The hallway has a Black and White chequered floor and has wooden floors throughout the house. Set over 3 storeys with large rooms that benefit from ample natural light. The property also has a uniquely painted room with blue walls and delicate wall art.