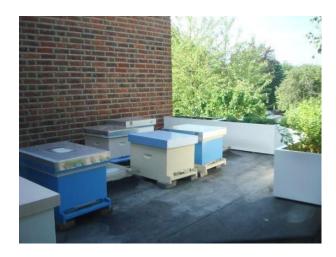

### Exterior

- Working Bee Hives
- Fully enclosed hedged garden with mature trees
- Ample free street parking