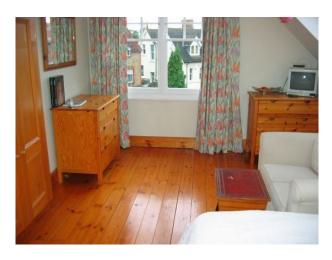

#### Interior

This location has colourful walls and personal touches. This creates a warm, homely feel. The hallway has a Black and White chequered floor and has wooden floors throughout the house. Set over 3 storeys with large rooms that benefit from ample natural light. The property also has a uniquely painted room with blue walls and delicate wall art.