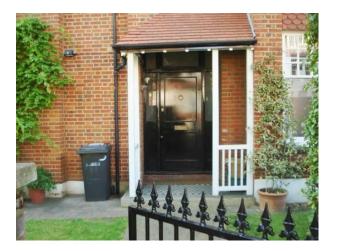

### Exterior

- Working Bee Hives
- Fully enclosed hedged garden with mature trees
- Ample free street parking