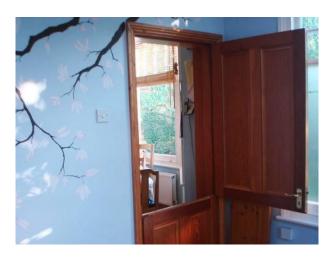

#### Interior

This location has colourful walls and personal touches. This creates a warm, homely feel. The hallway has a Black and White chequered floor and has wooden floors throughout the house. Set over 3 storeys with large rooms that benefit from ample natural light. The property also has a uniquely painted room with blue walls and delicate wall art.