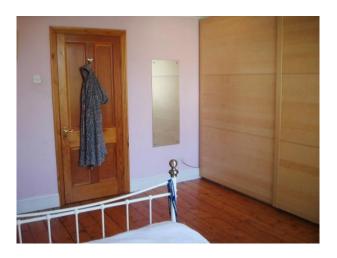

#### Interior

This location has colourful walls and personal touches. This creates a warm, homely feel. The hallway has a Black and White chequered floor and has wooden floors throughout the house. Set over 3 storeys with large rooms that benefit from ample natural light. The property also has a uniquely painted room with blue walls and delicate wall art.