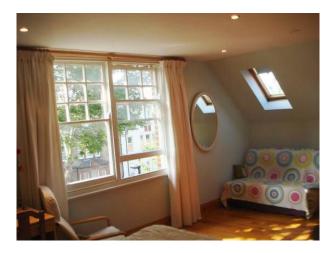

#### Interior

This location has colourful walls and personal touches. This creates a warm, homely feel. The hallway has a Black and White chequered floor and has wooden floors throughout the house. Set over 3 storeys with large rooms that benefit from ample natural light. The property also has a uniquely painted room with blue walls and delicate wall art.