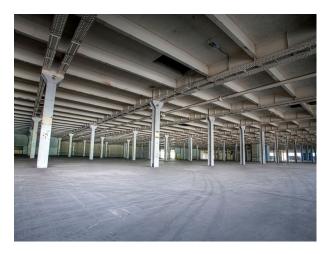

# W6750 Space With Multiple Areas For Filming

The space offers a variety of workspaces, including industrial units, warehousing, and offices of all sizes. Spanning around 150 acres, the site has ample parking

## **Space With Multiple Areas For Filming**

The space offers a variety of workspaces, including industrial units, warehousing, and offices of all sizes. Spanning around 150 acres, the site has ample parking

# Interior It offers a variety of workspaces, including industrial units, warehousing, and offices of all sizes. Spanning around 150 acres, the site has ample parking