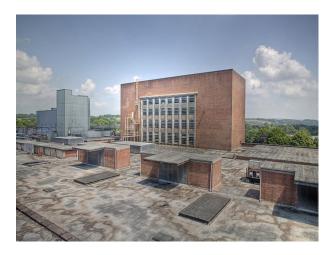

# W6750 Space With Multiple Areas For Filming

The space offers a variety of workspaces, including industrial units, warehousing, and offices of all sizes. Spanning around 150 acres, the site has ample parking

## **Space With Multiple Areas For Filming**

The space offers a variety of workspaces, including industrial units, warehousing, and offices of all sizes. Spanning around 150 acres, the site has ample parking

# Interior It offers a variety of workspaces, including industrial units, warehousing, and offices of all sizes. Spanning around 150 acres, the site has ample parking