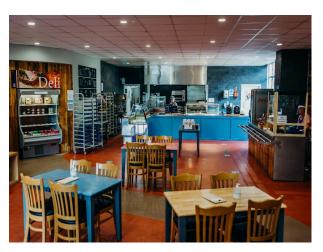

# W6750 Space With Multiple Areas For Filming

The space offers a variety of workspaces, including industrial units, warehousing, and offices of all sizes. Spanning around 150 acres, the site has ample parking

## **Space With Multiple Areas For Filming**

The space offers a variety of workspaces, including industrial units, warehousing, and offices of all sizes. Spanning around 150 acres, the site has ample parking

# Interior It offers a variety of workspaces, including industrial units, warehousing, and offices of all sizes. Spanning around 150 acres, the site has ample parking