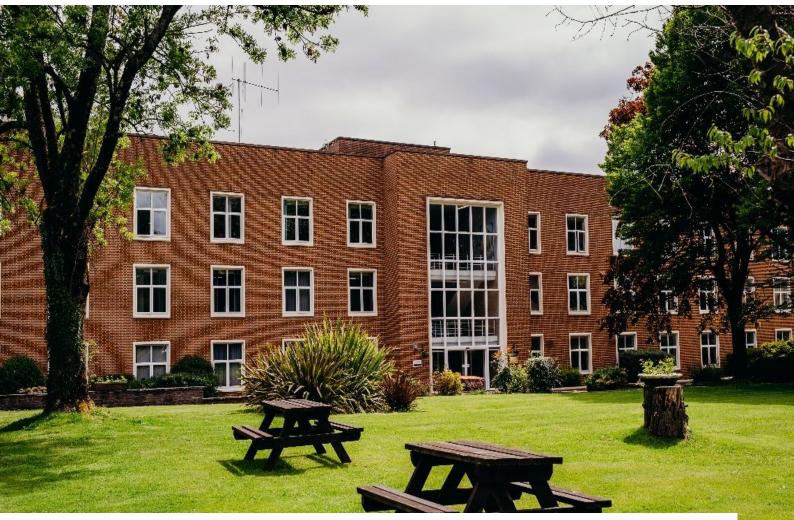

# W6750 Space With Multiple Areas For Filming

The space offers a variety of workspaces, including industrial units, warehousing, and offices of all sizes. Spanning around 150 acres, the site has ample parking

## **Space With Multiple Areas For Filming**

The space offers a variety of workspaces, including industrial units, warehousing, and offices of all sizes. Spanning around 150 acres, the site has ample parking

# Interior It offers a variety of workspaces, including industrial units, warehousing, and offices of all sizes. Spanning around 150 acres, the site has ample parking