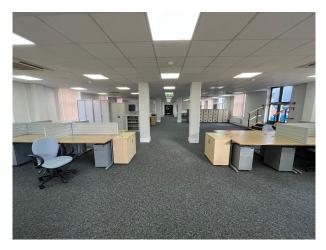

# Interior It offers a variety of workspaces, including industrial units, warehousing, and offices of all sizes. Spanning around 150 acres, the site has ample parking