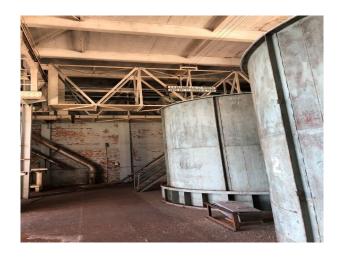

# W6750 Space With Multiple Areas For Filming

The space offers a variety of workspaces, including industrial units, warehousing, and offices of all sizes. Spanning around 150 acres, the site has ample parking

## **Space With Multiple Areas For Filming**

The space offers a variety of workspaces, including industrial units, warehousing, and offices of all sizes. Spanning around 150 acres, the site has ample parking

# Interior It offers a variety of workspaces, including industrial units, warehousing, and offices of all sizes. Spanning around 150 acres, the site has ample parking