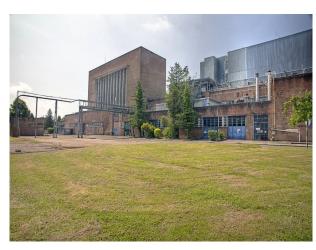

# W6750 Space With Multiple Areas For Filming

The space offers a variety of workspaces, including industrial units, warehousing, and offices of all sizes. Spanning around 150 acres, the site has ample parking

## **Space With Multiple Areas For Filming**

The space offers a variety of workspaces, including industrial units, warehousing, and offices of all sizes. Spanning around 150 acres, the site has ample parking

# Interior It offers a variety of workspaces, including industrial units, warehousing, and offices of all sizes. Spanning around 150 acres, the site has ample parking