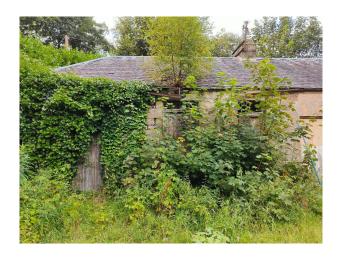

#### Interior

secluded and spacious setting for all filming and video needs. A beautiful old Victorian hunting lodge built in the 1850s. The house has 48 bed spaces in a mixture of family and dorm-style rooms, as well as four group spaces of varying sizes and facilities.

#### Exterior

53-acre estate consists of a wide variety of woodlands, with various walks and features to explore.