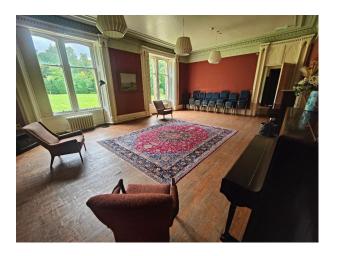

#### Interior

secluded and spacious setting for all filming and video needs. A beautiful old Victorian hunting lodge built in the 1850s. The house has 48 bed spaces in a mixture of family and dorm-style rooms, as well as four group spaces of varying sizes and facilities.