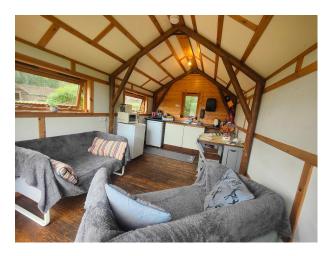

#### Interior

secluded and spacious setting for all filming and video needs. A beautiful old Victorian hunting lodge built in the 1850s. The house has 48 bed spaces in a mixture of family and dorm-style rooms, as well as four group spaces of varying sizes and facilities.