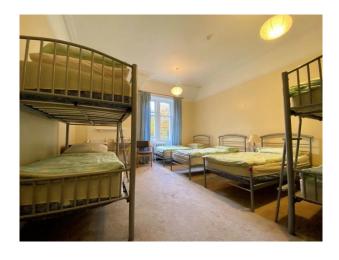

#### Interior

secluded and spacious setting for all filming and video needs. A beautiful old Victorian hunting lodge built in the 1850s. The house has 48 bed spaces in a mixture of family and dorm-style rooms, as well as four group spaces of varying sizes and facilities.