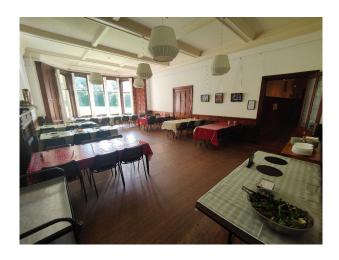

#### Interior

secluded and spacious setting for all filming and video needs. A beautiful old Victorian hunting lodge built in the 1850s. The house has 48 bed spaces in a mixture of family and dorm-style rooms, as well as four group spaces of varying sizes and facilities.