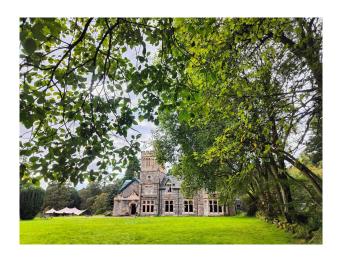

## **S6356 Spacious And Secluded Victorian Home For Filming**

There are a number of rooms suitable for all different filming needs, it also has a large games hall. Outside, the 52-acre estate is a rich mixture of woodlands, gardens and a campsite with outbuildings.

# **Spacious And Secluded Victorian Home For Filming**

There are a number of rooms suitable for all different filming needs, it also has a large games hall. Outside, the 52-acre estate is a rich mixture of woodlands, gardens and a campsite with outbuildings.

#### Interior

secluded and spacious setting for all filming and video needs. A beautiful old Victorian hunting lodge built in the 1850s. The house has 48 bed spaces in a mixture of family and dorm-style rooms, as well as four group spaces of varying sizes and facilities.

#### Exterior

53-acre estate consists of a wide variety of woodlands, with various walks and features to explore.