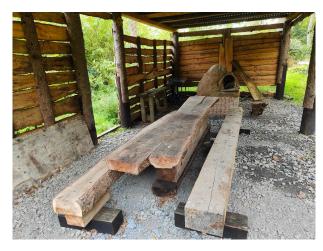

#### Exterior

53-acre estate consists of a wide variety of woodlands, with various walks and features to explore.