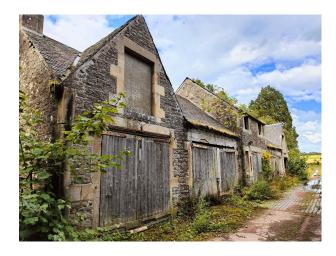

#### Exterior

53-acre estate consists of a wide variety of woodlands, with various walks and features to explore.