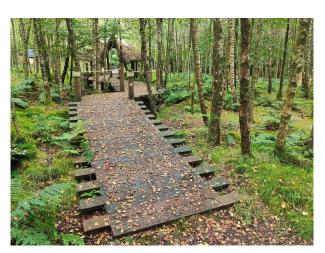

#### Exterior

53-acre estate consists of a wide variety of woodlands, with various walks and features to explore.