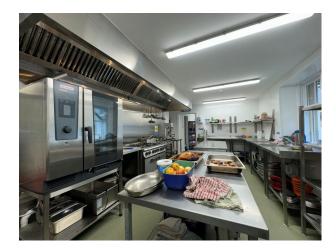

#### Interior

secluded and spacious setting for all filming and video needs. A beautiful old Victorian hunting lodge built in the 1850s. The house has 48 bed spaces in a mixture of family and dorm-style rooms, as well as four group spaces of varying sizes and facilities.