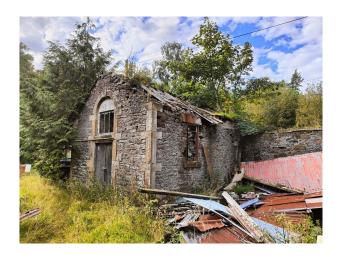

#### Exterior

53-acre estate consists of a wide variety of woodlands, with various walks and features to explore.