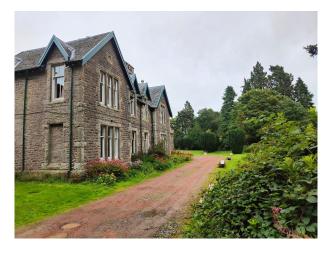

#### Interior

secluded and spacious setting for all filming and video needs. A beautiful old Victorian hunting lodge built in the 1850s. The house has 48 bed spaces in a mixture of family and dorm-style rooms, as well as four group spaces of varying sizes and facilities.

#### Exterior

53-acre estate consists of a wide variety of woodlands, with various walks and features to explore.