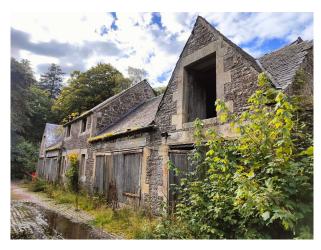

#### Interior

secluded and spacious setting for all filming and video needs. A beautiful old Victorian hunting lodge built in the 1850s. The house has 48 bed spaces in a mixture of family and dorm-style rooms, as well as four group spaces of varying sizes and facilities.

#### Exterior

53-acre estate consists of a wide variety of woodlands, with various walks and features to explore.