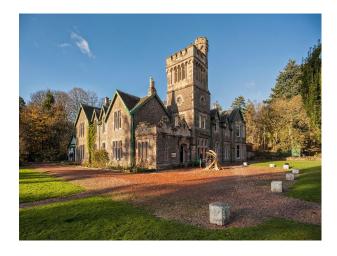

## **S6356 Spacious And Secluded Victorian Home For Filming**

There are a number of rooms suitable for all different filming needs, it also has a large games hall. Outside, the 52-acre estate is a rich mixture of woodlands, gardens and a campsite with outbuildings.

# **Spacious And Secluded Victorian Home For Filming**

There are a number of rooms suitable for all different filming needs, it also has a large games hall. Outside, the 52-acre estate is a rich mixture of woodlands, gardens and a campsite with outbuildings.

#### Exterior

53-acre estate consists of a wide variety of woodlands, with various walks and features to explore.