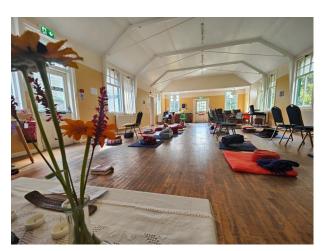

#### Interior

secluded and spacious setting for all filming and video needs. A beautiful old Victorian hunting lodge built in the 1850s. The house has 48 bed spaces in a mixture of family and dorm-style rooms, as well as four group spaces of varying sizes and facilities.