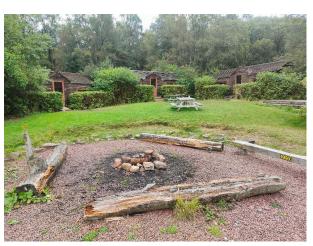

#### Exterior

53-acre estate consists of a wide variety of woodlands, with various walks and features to explore.