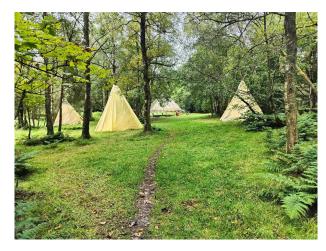

#### Exterior

53-acre estate consists of a wide variety of woodlands, with various walks and features to explore.