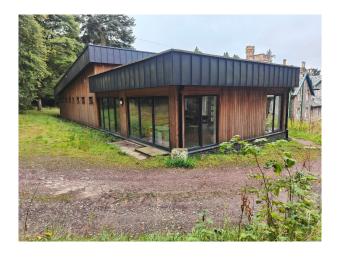

#### Interior

secluded and spacious setting for all filming and video needs. A beautiful old Victorian hunting lodge built in the 1850s. The house has 48 bed spaces in a mixture of family and dorm-style rooms, as well as four group spaces of varying sizes and facilities.

#### Exterior

53-acre estate consists of a wide variety of woodlands, with various walks and features to explore.