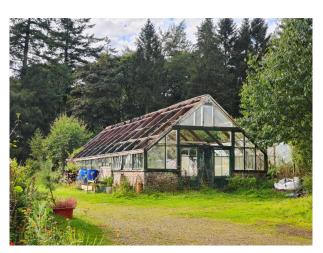

#### Exterior

53-acre estate consists of a wide variety of woodlands, with various walks and features to explore.