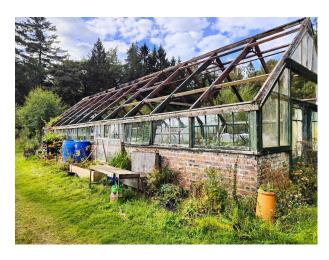

#### Exterior

53-acre estate consists of a wide variety of woodlands, with various walks and features to explore.