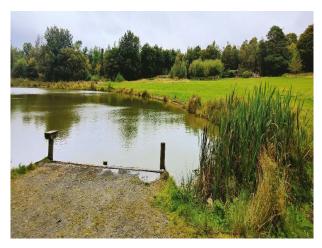

#### Exterior

53-acre estate consists of a wide variety of woodlands, with various walks and features to explore.