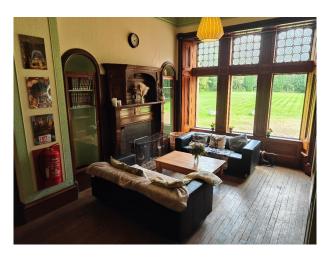

#### Interior

secluded and spacious setting for all filming and video needs. A beautiful old Victorian hunting lodge built in the 1850s. The house has 48 bed spaces in a mixture of family and dorm-style rooms, as well as four group spaces of varying sizes and facilities.