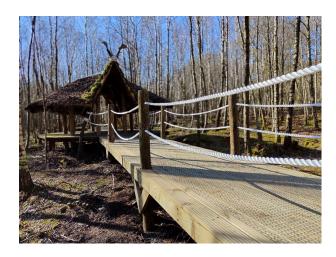

#### Exterior

53-acre estate consists of a wide variety of woodlands, with various walks and features to explore.