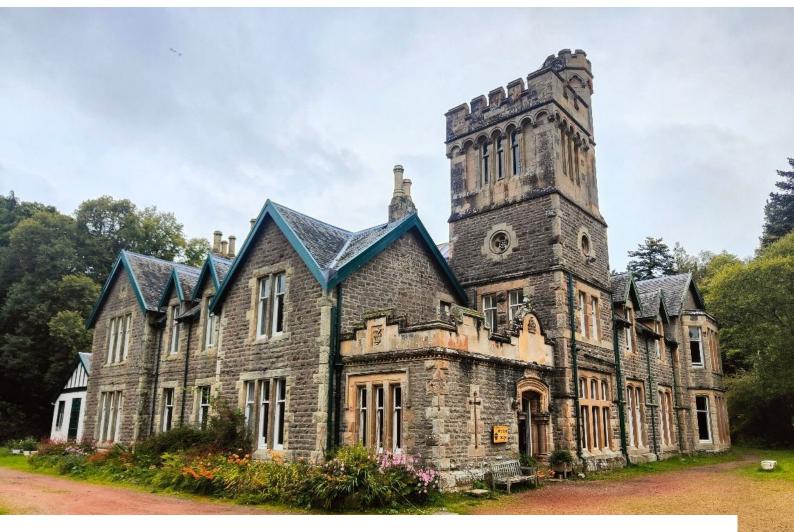

## **S6356 Spacious And Secluded Victorian Home For Filming**

There are a number of rooms suitable for all different filming needs, it also has a large games hall. Outside, the 52-acre estate is a rich mixture of woodlands, gardens and a campsite with outbuildings.

# **Spacious And Secluded Victorian Home For Filming**

There are a number of rooms suitable for all different filming needs, it also has a large games hall. Outside, the 52-acre estate is a rich mixture of woodlands, gardens and a campsite with outbuildings.

#### Interior

secluded and spacious setting for all filming and video needs. A beautiful old Victorian hunting lodge built in the 1850s. The house has 48 bed spaces in a mixture of family and dorm-style rooms, as well as four group spaces of varying sizes and facilities.

#### Exterior

53-acre estate consists of a wide variety of woodlands, with various walks and features to explore.