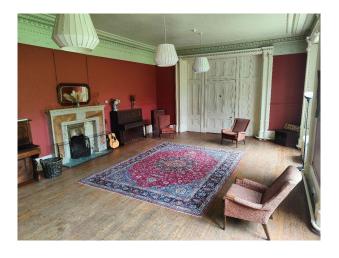

#### Interior

secluded and spacious setting for all filming and video needs. A beautiful old Victorian hunting lodge built in the 1850s. The house has 48 bed spaces in a mixture of family and dorm-style rooms, as well as four group spaces of varying sizes and facilities.