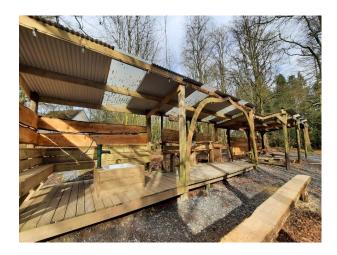

#### Exterior

53-acre estate consists of a wide variety of woodlands, with various walks and features to explore.