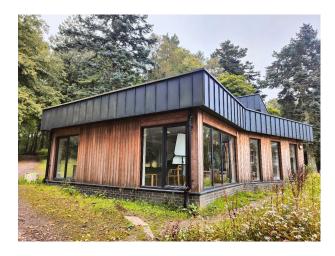

#### Interior

secluded and spacious setting for all filming and video needs. A beautiful old Victorian hunting lodge built in the 1850s. The house has 48 bed spaces in a mixture of family and dorm-style rooms, as well as four group spaces of varying sizes and facilities.

#### Exterior

53-acre estate consists of a wide variety of woodlands, with various walks and features to explore.