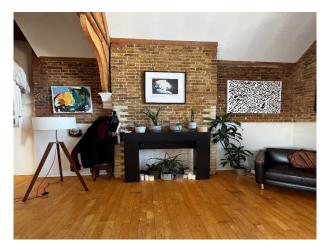

#### Interior

Triple-Height Windows: Abundant natural light floods the space, enhancing every photo with a beautiful glow. Exposed Brickwork: Adds a touch of industrial chic, perfect for modern, urban vibes. Elegant Wood Beams: Characterful architectural details that bring warmth and texture to your images. Open Plan Layout: A spacious living area with high ceilings, offering versatility for various setups. Unique Features: A mezzanine level and stylish furnishings for added depth and variety in your shots.

#### Exterior

Beautiful spacious and stylish loft apartment in a converted Victorian school, perfect for shoots.