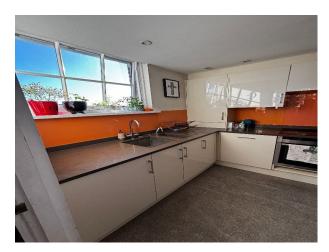

#### Interior

Triple-Height Windows: Abundant natural light floods the space, enhancing every photo with a beautiful glow. Exposed Brickwork: Adds a touch of industrial chic, perfect for modern, urban vibes. Elegant Wood Beams: Characterful architectural details that bring warmth and texture to your images. Open Plan Layout: A spacious living area with high ceilings, offering versatility for various setups. Unique Features: A mezzanine level and stylish furnishings for added depth and variety in your shots.