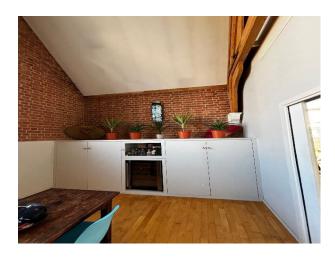

#### Interior

Triple-Height Windows: Abundant natural light floods the space, enhancing every photo with a beautiful glow. Exposed Brickwork: Adds a touch of industrial chic, perfect for modern, urban vibes. Elegant Wood Beams: Characterful architectural details that bring warmth and texture to your images. Open Plan Layout: A spacious living area with high ceilings, offering versatility for various setups. Unique Features: A mezzanine level and stylish furnishings for added depth and variety in your shots.

#### Exterior

Beautiful spacious and stylish loft apartment in a converted Victorian school, perfect for shoots.