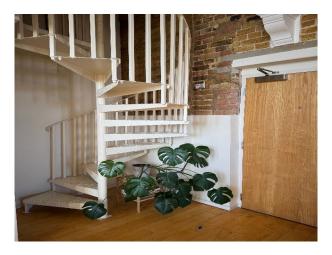

#### Interior

Triple-Height Windows: Abundant natural light floods the space, enhancing every photo with a beautiful glow. Exposed Brickwork: Adds a touch of industrial chic, perfect for modern, urban vibes. Elegant Wood Beams: Characterful architectural details that bring warmth and texture to your images. Open Plan Layout: A spacious living area with high ceilings, offering versatility for various setups. Unique Features: A mezzanine level and stylish furnishings for added depth and variety in your shots.