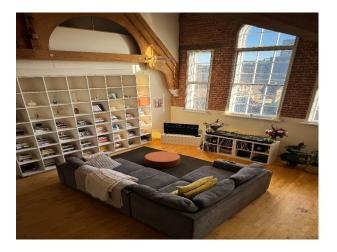

#### Interior

Triple-Height Windows: Abundant natural light floods the space, enhancing every photo with a beautiful glow. Exposed Brickwork: Adds a touch of industrial chic, perfect for modern, urban vibes. Elegant Wood Beams: Characterful architectural details that bring warmth and texture to your images. Open Plan Layout: A spacious living area with high ceilings, offering versatility for various setups. Unique Features: A mezzanine level and stylish furnishings for added depth and variety in your shots.

#### Exterior

Beautiful spacious and stylish loft apartment in a converted Victorian school, perfect for shoots.