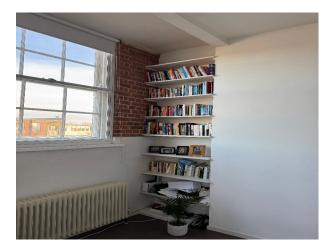

#### Interior

Triple-Height Windows: Abundant natural light floods the space, enhancing every photo with a beautiful glow. Exposed Brickwork: Adds a touch of industrial chic, perfect for modern, urban vibes. Elegant Wood Beams: Characterful architectural details that bring warmth and texture to your images. Open Plan Layout: A spacious living area with high ceilings, offering versatility for various setups. Unique Features: A mezzanine level and stylish furnishings for added depth and variety in your shots.