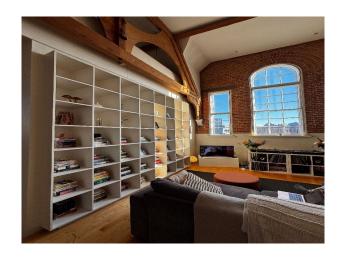

#### Interior

Triple-Height Windows: Abundant natural light floods the space, enhancing every photo with a beautiful glow. Exposed Brickwork: Adds a touch of industrial chic, perfect for modern, urban vibes. Elegant Wood Beams: Characterful architectural details that bring warmth and texture to your images. Open Plan Layout: A spacious living area with high ceilings, offering versatility for various setups. Unique Features: A mezzanine level and stylish furnishings for added depth and variety in your shots.

#### Exterior

Beautiful spacious and stylish loft apartment in a converted Victorian school, perfect for shoots.