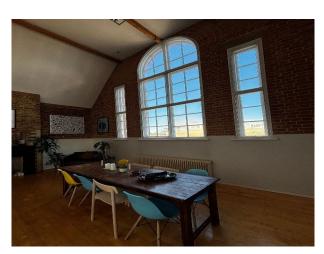

## LON6533 Spacious And Stylish Loft Apartment For Filming

Triple-height windows with heaps of natural light with industrial exposed brick walls and wooden beams for filming and video shoots

# **Spacious And Stylish Loft Apartment For Filming**

Triple-height windows with heaps of natural light with industrial exposed brick walls and wooden beams for filming and video shoots

Location: North London, London, United Kingdom

#### Interior

Triple-Height Windows: Abundant natural light floods the space, enhancing every photo with a beautiful glow. Exposed Brickwork: Adds a touch of industrial chic, perfect for modern, urban vibes. Elegant Wood Beams: Characterful architectural details that bring warmth and texture to your images. Open Plan Layout: A spacious living area with high ceilings, offering versatility for various setups. Unique Features: A mezzanine level and stylish furnishings for added depth and variety in your shots.

#### Exterior

Beautiful spacious and stylish loft apartment in a converted Victorian school, perfect for shoots.