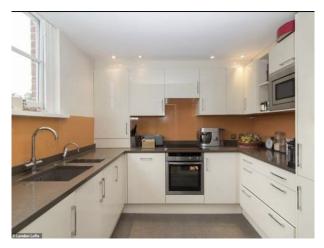

#### Interior

Triple-Height Windows: Abundant natural light floods the space, enhancing every photo with a beautiful glow. Exposed Brickwork: Adds a touch of industrial chic, perfect for modern, urban vibes. Elegant Wood Beams: Characterful architectural details that bring warmth and texture to your images. Open Plan Layout: A spacious living area with high ceilings, offering versatility for various setups. Unique Features: A mezzanine level and stylish furnishings for added depth and variety in your shots.