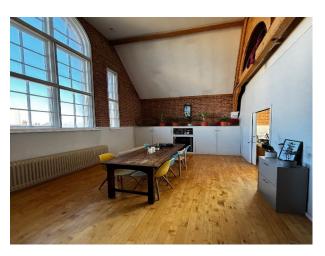

#### Interior

Triple-Height Windows: Abundant natural light floods the space, enhancing every photo with a beautiful glow. Exposed Brickwork: Adds a touch of industrial chic, perfect for modern, urban vibes. Elegant Wood Beams: Characterful architectural details that bring warmth and texture to your images. Open Plan Layout: A spacious living area with high ceilings, offering versatility for various setups. Unique Features: A mezzanine level and stylish furnishings for added depth and variety in your shots.

#### Exterior

Beautiful spacious and stylish loft apartment in a converted Victorian school, perfect for shoots.