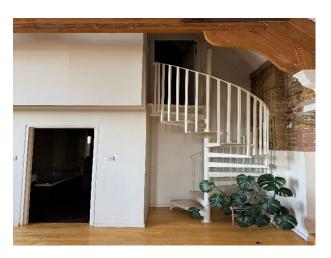

#### Interior

Triple-Height Windows: Abundant natural light floods the space, enhancing every photo with a beautiful glow. Exposed Brickwork: Adds a touch of industrial chic, perfect for modern, urban vibes. Elegant Wood Beams: Characterful architectural details that bring warmth and texture to your images. Open Plan Layout: A spacious living area with high ceilings, offering versatility for various setups. Unique Features: A mezzanine level and stylish furnishings for added depth and variety in your shots.