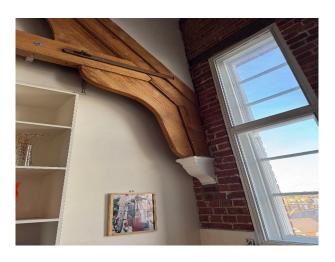

#### Interior

Triple-Height Windows: Abundant natural light floods the space, enhancing every photo with a beautiful glow. Exposed Brickwork: Adds a touch of industrial chic, perfect for modern, urban vibes. Elegant Wood Beams: Characterful architectural details that bring warmth and texture to your images. Open Plan Layout: A spacious living area with high ceilings, offering versatility for various setups. Unique Features: A mezzanine level and stylish furnishings for added depth and variety in your shots.

#### Exterior

Beautiful spacious and stylish loft apartment in a converted Victorian school, perfect for shoots.