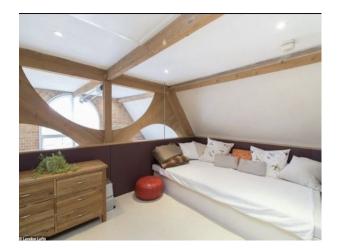

#### Interior

Triple-Height Windows: Abundant natural light floods the space, enhancing every photo with a beautiful glow. Exposed Brickwork: Adds a touch of industrial chic, perfect for modern, urban vibes. Elegant Wood Beams: Characterful architectural details that bring warmth and texture to your images. Open Plan Layout: A spacious living area with high ceilings, offering versatility for various setups. Unique Features: A mezzanine level and stylish furnishings for added depth and variety in your shots.