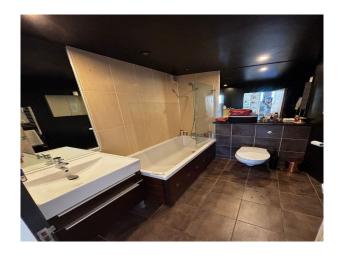

#### Interior

Triple-Height Windows: Abundant natural light floods the space, enhancing every photo with a beautiful glow. Exposed Brickwork: Adds a touch of industrial chic, perfect for modern, urban vibes. Elegant Wood Beams: Characterful architectural details that bring warmth and texture to your images. Open Plan Layout: A spacious living area with high ceilings, offering versatility for various setups. Unique Features: A mezzanine level and stylish furnishings for added depth and variety in your shots.