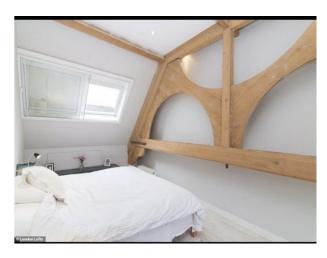

#### Interior

Triple-Height Windows: Abundant natural light floods the space, enhancing every photo with a beautiful glow. Exposed Brickwork: Adds a touch of industrial chic, perfect for modern, urban vibes. Elegant Wood Beams: Characterful architectural details that bring warmth and texture to your images. Open Plan Layout: A spacious living area with high ceilings, offering versatility for various setups. Unique Features: A mezzanine level and stylish furnishings for added depth and variety in your shots.