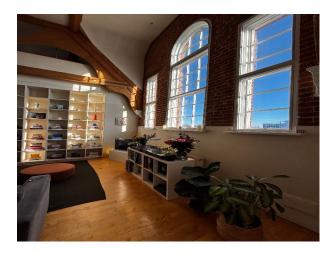

#### Interior

Triple-Height Windows: Abundant natural light floods the space, enhancing every photo with a beautiful glow. Exposed Brickwork: Adds a touch of industrial chic, perfect for modern, urban vibes. Elegant Wood Beams: Characterful architectural details that bring warmth and texture to your images. Open Plan Layout: A spacious living area with high ceilings, offering versatility for various setups. Unique Features: A mezzanine level and stylish furnishings for added depth and variety in your shots.

#### Exterior

Beautiful spacious and stylish loft apartment in a converted Victorian school, perfect for shoots.