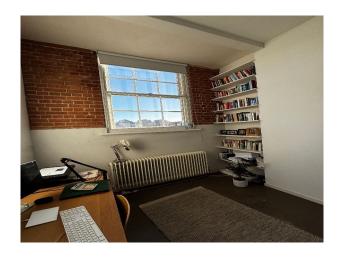

#### Interior

Triple-Height Windows: Abundant natural light floods the space, enhancing every photo with a beautiful glow. Exposed Brickwork: Adds a touch of industrial chic, perfect for modern, urban vibes. Elegant Wood Beams: Characterful architectural details that bring warmth and texture to your images. Open Plan Layout: A spacious living area with high ceilings, offering versatility for various setups. Unique Features: A mezzanine level and stylish furnishings for added depth and variety in your shots.