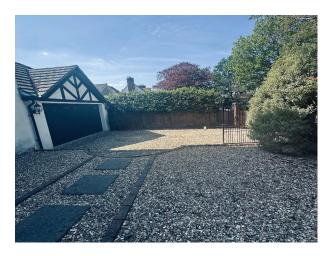

#### Exterior

One of the key features of this property is the south-facing mature garden, which has been well maintained and offers a patio area, large area laid to lawn and new greenhouse. The property benefits from the spacious detached garden cabin and there are 2 further separate garden sheds and a summerhouse currently used as a children's playhouse.