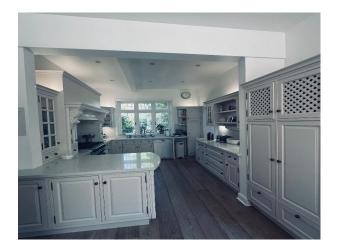

#### Interior

A beautiful detached home with Edwardian origins dating back to the 1900's which has been refurbished to a high standard throughout with the character features retained. The house is arranged over three floors with 7 bedrooms and 4 bathrooms offering flexible, spacious shooting accommodation and secluded large south-facing garden. Whilst the house retains many of the original features, it has been brought into this century with contemporary fittings that now provide for a very modern lifestyle.