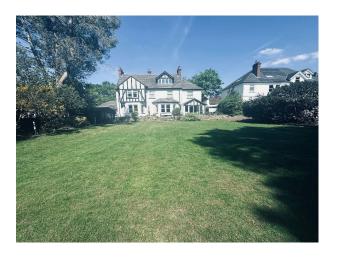

#### Exterior

One of the key features of this property is the south-facing mature garden, which has been well maintained and offers a patio area, large area laid to lawn and new greenhouse. The property benefits from the spacious detached garden cabin and there are 2 further separate garden sheds and a summerhouse currently used as a children's playhouse.