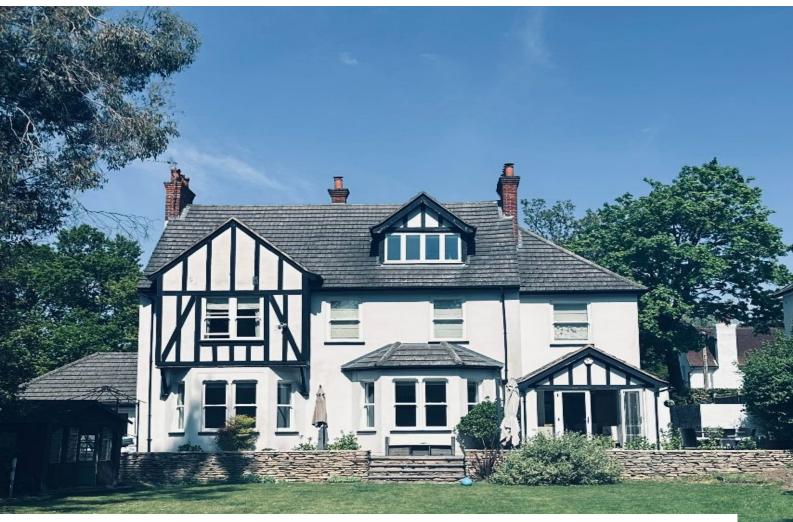

#### Interior

A beautiful detached home with Edwardian origins dating back to the 1900's which has been refurbished to a high standard throughout with the character features retained. The house is arranged over three floors with 7 bedrooms and 4 bathrooms offering flexible, spacious shooting accommodation and secluded large south-facing garden. Whilst the house retains many of the original features, it has been brought into this century with contemporary fittings that now provide for a very modern lifestyle.

#### Exterior

One of the key features of this property is the south-facing mature garden, which has been well maintained and offers a patio area, large area laid to lawn and new greenhouse. The property benefits from the spacious detached garden cabin and there are 2 further separate garden sheds and a summerhouse currently used as a children's playhouse.