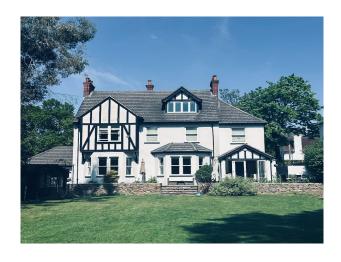

#### Interior

A beautiful detached home with Edwardian origins dating back to the 1900's which has been refurbished to a high standard throughout with the character features retained. The house is arranged over three floors with 7 bedrooms and 4 bathrooms offering flexible, spacious shooting accommodation and secluded large south-facing garden. Whilst the house retains many of the original features, it has been brought into this century with contemporary fittings that now provide for a very modern lifestyle.

#### Exterior

One of the key features of this property is the south-facing mature garden, which has been well maintained and offers a patio area, large area laid to lawn and new greenhouse. The property benefits from the spacious detached garden cabin and there are 2 further separate garden sheds and a summerhouse currently used as a children's playhouse.