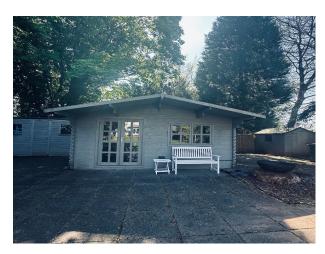

#### Exterior

One of the key features of this property is the south-facing mature garden, which has been well maintained and offers a patio area, large area laid to lawn and new greenhouse. The property benefits from the spacious detached garden cabin and there are 2 further separate garden sheds and a summerhouse currently used as a children's playhouse.