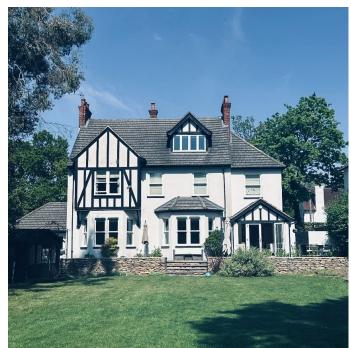

#### Interior

A beautiful detached home with Edwardian origins dating back to the 1900's which has been refurbished to a high standard throughout with the character features retained. The house is arranged over three floors with 7 bedrooms and 4 bathrooms offering flexible, spacious shooting accommodation and secluded large south-facing garden. Whilst the house retains many of the original features, it has been brought into this century with contemporary fittings that now provide for a very modern lifestyle.

#### Exterior

One of the key features of this property is the south-facing mature garden, which has been well maintained and offers a patio area, large area laid to lawn and new greenhouse. The property benefits from the spacious detached garden cabin and there are 2 further separate garden sheds and a summerhouse currently used as a children's playhouse.