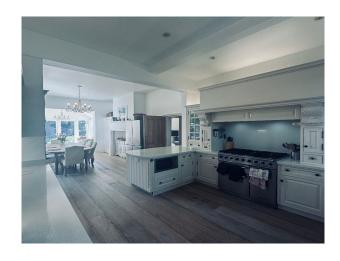

#### Interior

A beautiful detached home with Edwardian origins dating back to the 1900's which has been refurbished to a high standard throughout with the character features retained. The house is arranged over three floors with 7 bedrooms and 4 bathrooms offering flexible, spacious shooting accommodation and secluded large south-facing garden. Whilst the house retains many of the original features, it has been brought into this century with contemporary fittings that now provide for a very modern lifestyle.