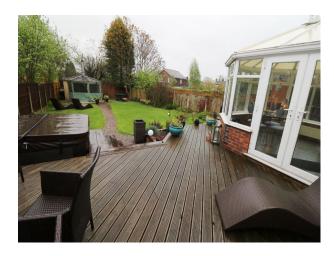

#### Exterior

Front tarmac drive with low walled garden;

Secluded back garden with outbuilding containing sofas and woodburner, deck with large hot tub, conservatory.