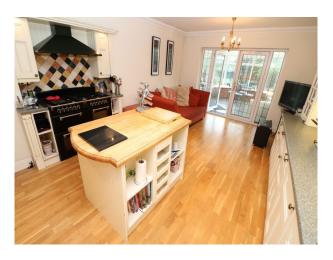

#### **Features:**

| <b>Bathroom Types</b>                                       | <b>Bedroom Types</b>                                              | Exterior Features                                                                  | Facilities                                                                                   |
|-------------------------------------------------------------|-------------------------------------------------------------------|------------------------------------------------------------------------------------|----------------------------------------------------------------------------------------------|
| <ul><li>En-suite Bathroom</li><li>Family Bathroom</li></ul> | <ul><li>Double Bedroom</li><li>Dressing Room</li></ul>            | <ul><li>Back Garden</li><li>Decking</li><li>Hot Tub</li><li>Outbuildings</li></ul> | <ul><li>Domestic Power</li><li>Internet Access</li><li>Mains Water</li><li>Toilets</li></ul> |
| Floors                                                      | Interior Features                                                 | Kitchen Facilities                                                                 | Kitchen types                                                                                |
| <ul><li>Carpet</li><li>Tiled Floor</li></ul>                | <ul><li> Modern Fireplace</li><li> Modern Staircase</li></ul>     | • Island                                                                           | <ul><li> Cream &amp; White Units</li><li> Kitchen With Island</li></ul>                      |
| Parking                                                     | Rooms                                                             | Views                                                                              | Walls & Windows                                                                              |
| Off Street Parking                                          | <ul><li>Dining Room</li><li>Hallway</li><li>Living Room</li></ul> | • Residential View                                                                 | • uPVC Window/Door<br>Frames                                                                 |

#### Interior

Spacious modern family home over 3 floors. All rooms are decorated in a family modern style, large, and very suited to film crews of varying size.