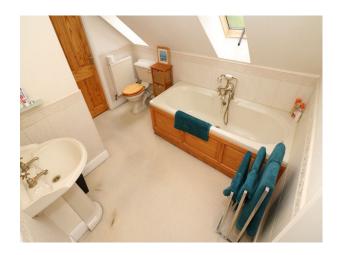

#### **Features:**

| <b>Bathroom Types</b>                                       | <b>Bedroom Types</b>                                              | Exterior Features                                                                  | Facilities                                                                                   |
|-------------------------------------------------------------|-------------------------------------------------------------------|------------------------------------------------------------------------------------|----------------------------------------------------------------------------------------------|
| <ul><li>En-suite Bathroom</li><li>Family Bathroom</li></ul> | <ul><li>Double Bedroom</li><li>Dressing Room</li></ul>            | <ul><li>Back Garden</li><li>Decking</li><li>Hot Tub</li><li>Outbuildings</li></ul> | <ul><li>Domestic Power</li><li>Internet Access</li><li>Mains Water</li><li>Toilets</li></ul> |
| Floors                                                      | Interior Features                                                 | Kitchen Facilities                                                                 | Kitchen types                                                                                |
| <ul><li>Carpet</li><li>Tiled Floor</li></ul>                | <ul><li> Modern Fireplace</li><li> Modern Staircase</li></ul>     | • Island                                                                           | <ul><li> Cream &amp; White Units</li><li> Kitchen With Island</li></ul>                      |
| Parking                                                     | Rooms                                                             | Views                                                                              | Walls & Windows                                                                              |
| Off Street Parking                                          | <ul><li>Dining Room</li><li>Hallway</li><li>Living Room</li></ul> | • Residential View                                                                 | • uPVC Window/Door<br>Frames                                                                 |