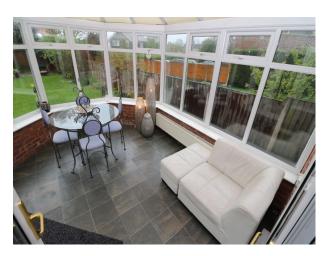

#### Exterior

Front tarmac drive with low walled garden;

Secluded back garden with outbuilding containing sofas and woodburner, deck with large hot tub, conservatory.