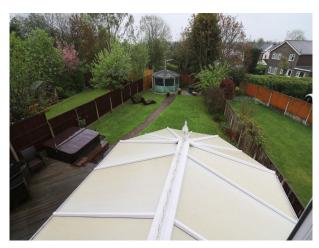

#### Exterior

Front tarmac drive with low walled garden;

Secluded back garden with outbuilding containing sofas and woodburner, deck with large hot tub, conservatory.