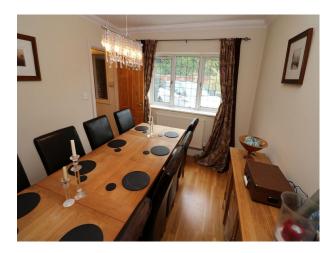

#### Interior

Spacious modern family home over 3 floors. All rooms are decorated in a family modern style, large, and very suited to film crews of varying size.

#### Exterior

Front tarmac drive with low walled garden;

Secluded back garden with outbuilding containing sofas and woodburner, deck with large hot tub, conservatory.