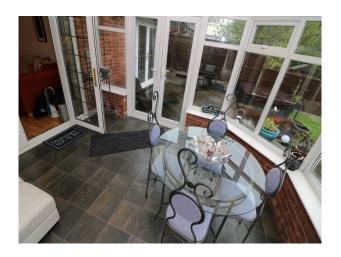

#### Exterior

Front tarmac drive with low walled garden;

Secluded back garden with outbuilding containing sofas and woodburner, deck with large hot tub, conservatory.