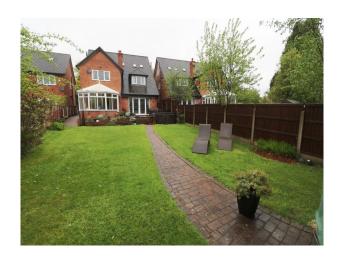

#### Exterior

Front tarmac drive with low walled garden;

Secluded back garden with outbuilding containing sofas and woodburner, deck with large hot tub, conservatory.