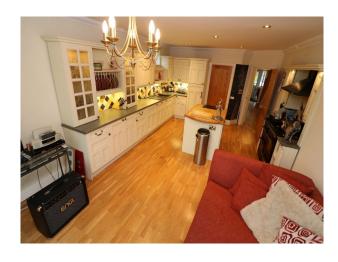

#### **Features:**

| <b>Bathroom Types</b>                                       | <b>Bedroom Types</b>                                              | Exterior Features                                                                  | Facilities                                                                                   |
|-------------------------------------------------------------|-------------------------------------------------------------------|------------------------------------------------------------------------------------|----------------------------------------------------------------------------------------------|
| <ul><li>En-suite Bathroom</li><li>Family Bathroom</li></ul> | <ul><li>Double Bedroom</li><li>Dressing Room</li></ul>            | <ul><li>Back Garden</li><li>Decking</li><li>Hot Tub</li><li>Outbuildings</li></ul> | <ul><li>Domestic Power</li><li>Internet Access</li><li>Mains Water</li><li>Toilets</li></ul> |
| Floors                                                      | Interior Features                                                 | Kitchen Facilities                                                                 | Kitchen types                                                                                |
| <ul><li>Carpet</li><li>Tiled Floor</li></ul>                | <ul><li> Modern Fireplace</li><li> Modern Staircase</li></ul>     | • Island                                                                           | <ul><li> Cream &amp; White Units</li><li> Kitchen With Island</li></ul>                      |
| Parking                                                     | Rooms                                                             | Views                                                                              | Walls & Windows                                                                              |
| Off Street Parking                                          | <ul><li>Dining Room</li><li>Hallway</li><li>Living Room</li></ul> | • Residential View                                                                 | • uPVC Window/Door<br>Frames                                                                 |

#### Interior

Spacious modern family home over 3 floors. All rooms are decorated in a family modern style, large, and very suited to film crews of varying size.