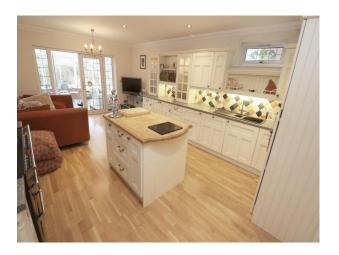

#### **Features:**

| <b>Bathroom Types</b>                                       | <b>Bedroom Types</b>                                              | Exterior Features                                                                  | Facilities                                                                                   |
|-------------------------------------------------------------|-------------------------------------------------------------------|------------------------------------------------------------------------------------|----------------------------------------------------------------------------------------------|
| <ul><li>En-suite Bathroom</li><li>Family Bathroom</li></ul> | <ul><li>Double Bedroom</li><li>Dressing Room</li></ul>            | <ul><li>Back Garden</li><li>Decking</li><li>Hot Tub</li><li>Outbuildings</li></ul> | <ul><li>Domestic Power</li><li>Internet Access</li><li>Mains Water</li><li>Toilets</li></ul> |
| Floors                                                      | Interior Features                                                 | Kitchen Facilities                                                                 | Kitchen types                                                                                |
| <ul><li>Carpet</li><li>Tiled Floor</li></ul>                | <ul><li> Modern Fireplace</li><li> Modern Staircase</li></ul>     | • Island                                                                           | <ul><li> Cream &amp; White Units</li><li> Kitchen With Island</li></ul>                      |
| Parking                                                     | Rooms                                                             | Views                                                                              | Walls & Windows                                                                              |
| Off Street Parking                                          | <ul><li>Dining Room</li><li>Hallway</li><li>Living Room</li></ul> | • Residential View                                                                 | • uPVC Window/Door<br>Frames                                                                 |

#### Interior

Spacious modern family home over 3 floors. All rooms are decorated in a family modern style, large, and very suited to film crews of varying size.