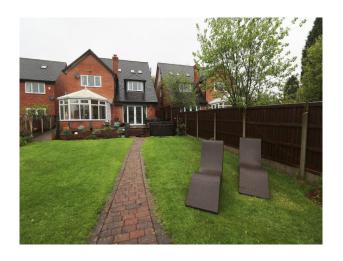

#### Exterior

Front tarmac drive with low walled garden;

Secluded back garden with outbuilding containing sofas and woodburner, deck with large hot tub, conservatory.