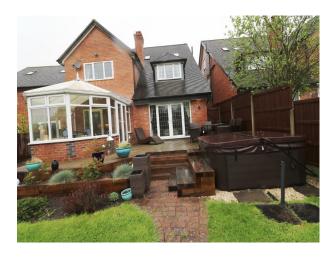

#### Exterior

Front tarmac drive with low walled garden;

Secluded back garden with outbuilding containing sofas and woodburner, deck with large hot tub, conservatory.