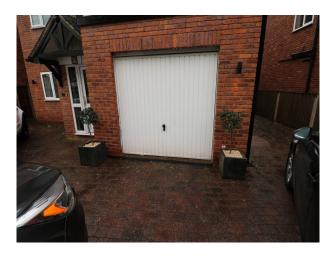

#### Exterior

Front tarmac drive with low walled garden;

Secluded back garden with outbuilding containing sofas and woodburner, deck with large hot tub, conservatory.